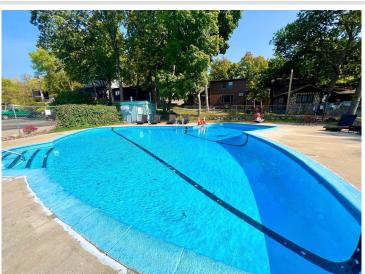

## Description:

Looking for low-maintenance living?

Take a look at this newly remodeled condo, located in a prime location on the shores of Little Detroit Lake!

This one level, one bed/bath unit features a sunroom, ship lap walls, barn door, updated bathroom, newer appliances, access to wonderful amenities; such as both an indoor and outdoor pool, sauna, beautiful sandy beach for swimming and relaxing, secure building with elevator on site & reserved parking space.