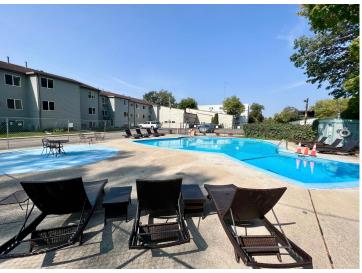

## Description:

Looking for low-maintenance living?

Take a look at this newly remodeled condo, located in a prime location on the shores of Little Detroit Lake!

This one level, one bed/bath unit features a sunroom, ship lap walls, barn door, updated bathroom, newer appliances, access to wonderful amenities; such as both an indoor and outdoor pool, sauna, beautiful sandy beach for swimming and relaxing, secure building with elevator on site & reserved parking space.