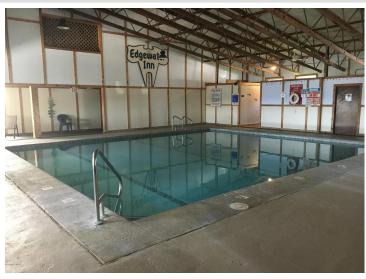

## Description:

Looking for low-maintenance living?

Take a look at this newly remodeled condo, located in a prime location on the shores of Little Detroit Lake!

This one level, one bed/bath unit features a sunroom, ship lap walls, barn door, updated bathroom, newer appliances, access to wonderful amenities; such as both an indoor and outdoor pool, sauna, beautiful sandy beach for swimming and relaxing, secure building with elevator on site & reserved parking space.