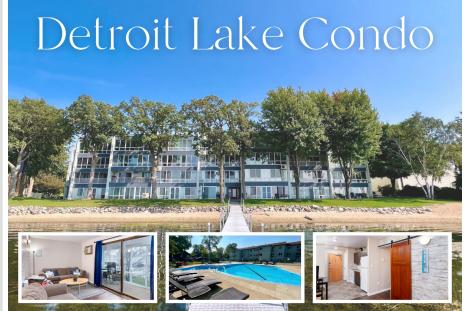

## Description:

Looking for low-maintenance living?

Take a look at this newly remodeled condo, located in a prime location on the shores of Little Detroit Lake!

This one level, one bed/bath unit features a sunroom, ship lap walls, barn door, updated bathroom, newer appliances, access to wonderful amenities; such as both an indoor and outdoor pool, sauna, beautiful sandy beach for swimming and relaxing, secure building with elevator on site & reserved parking space.

\$290 monthly HOA fee covers all utilities except Internet service. Rentals Permitted - 1 month minimum. No pets, smoke-free property.

Edgewater Condo is located in the heart of DL and is close to several parks, restaurants, DL Pavilion and the famous mile long beach, connecting to the new bike path that leads to Dunton Locks.