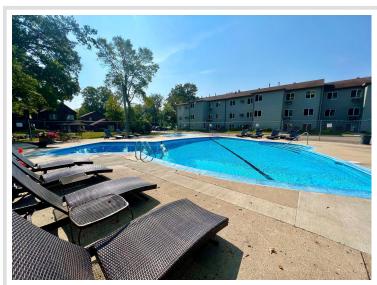

## Description:

Looking for low-maintenance living?

Take a look at this newly remodeled condo, located in a prime location on the shores of Little Detroit Lake!

This one level, one bed/bath unit features a sunroom, ship lap walls, barn door, updated bathroom, newer appliances, access to wonderful amenities; such as both an indoor and outdoor pool, sauna, beautiful sandy beach for swimming and relaxing, secure building with elevator on site & reserved parking space.