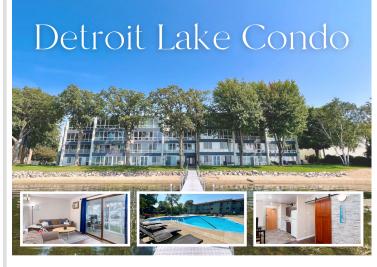

## Description:

Looking for low-maintenance living?

Take a look at this newly remodeled condo, located in a prime location on the shores of Little Detroit Lake!

This one level, one bed/bath unit features a sunroom, ship lap walls, barn door, updated bathroom, newer appliances, access to wonderful amenities; such as both an indoor and outdoor pool, sauna, beautiful sandy beach for swimming and relaxing, secure building with elevator on site & reserved parking space.

\$290 monthly HOA fee covers all utilities except Internet service. Rentals Permitted - 1 month minimum. No pets, smoke-free property.

Edgewater Condo is located in the heart of DL and is close to several parks, restaurants, DL Pavilion and the famous mile long beach, connecting to the new bike path that leads to Dunton Locks.