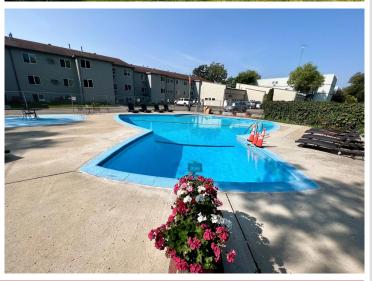

## Description:

Looking for low-maintenance living?

Take a look at this newly remodeled condo, located in a prime location on the shores of Little Detroit Lake!

This one level, one bed/bath unit features a sunroom, ship lap walls, barn door, updated bathroom, newer appliances, access to wonderful amenities; such as both an indoor and outdoor pool, sauna, beautiful sandy beach for swimming and relaxing, secure building with elevator on site & reserved parking space.