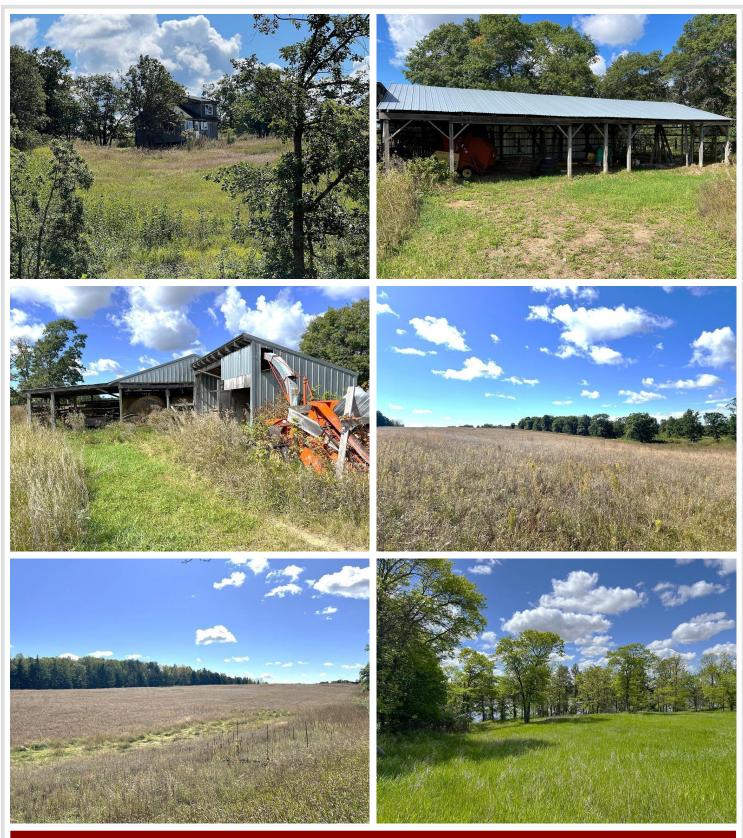

# **Description:**

Stunning hobby farm/hunting acreage just south of Nevis. A rare chance to own a large parcel in this area. This property has approximately 82 acres of rolling fields, woods and wetland, a nature lovers paradise. A custom hunting cabin built with wood milled on site from the property. Real northwoods character and year-round recreational use with the cabin. The property also includes several outdoor farm buildings and a well. The possibilities here are endless, come and see what your dream might be.

## Additional Details:

| Year Built             | 2005      |
|------------------------|-----------|
| Lot Acres              | 82.36     |
| Lot Dimensions         | Irregular |
| School District        | 308       |
| Taxes                  | \$1,576   |
| Taxes with Assessments | \$1,786   |
| Tax Year               | 2024      |