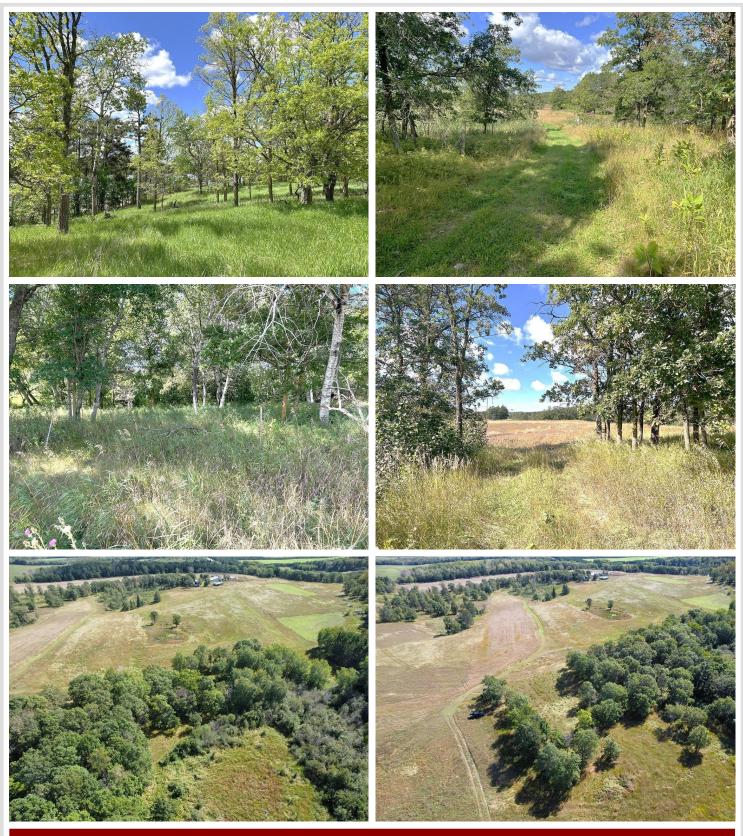

# **Description:**

Stunning hobby farm/hunting acreage just south of Nevis. A rare chance to own a large parcel in this area. This property has approximately 82 acres of rolling fields, woods and wetland, a nature lovers paradise. A custom hunting cabin built with wood milled on site from the property. Real northwoods character and year-round recreational use with the cabin. The property also includes several outdoor farm buildings and a well. The possibilities here are endless, come and see what your dream might be.