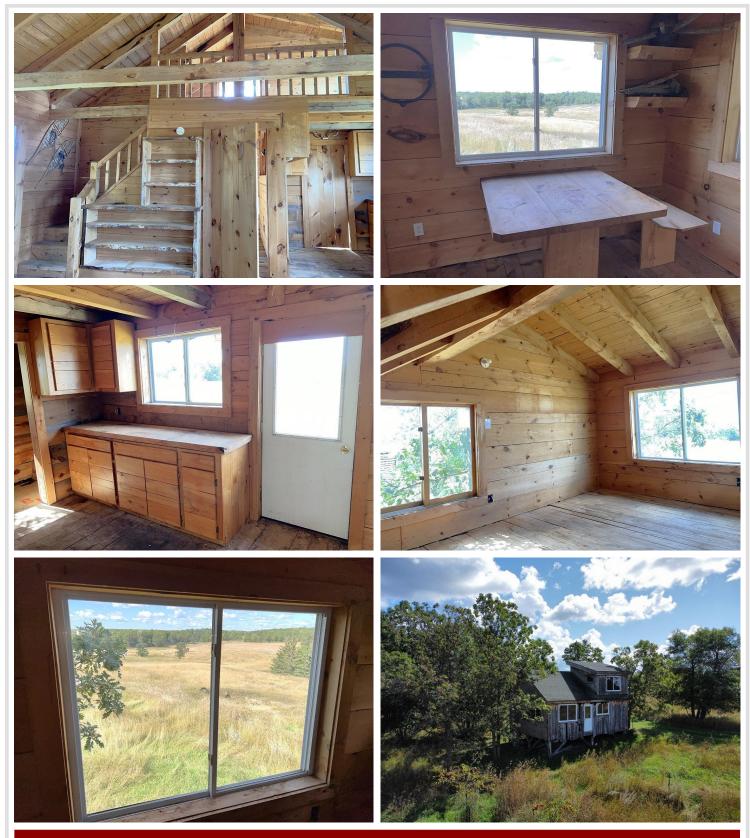

# **Description:**

Stunning hobby farm/hunting acreage just south of Nevis. A rare chance to own a large parcel in this area. This property has approximately 82 acres of rolling fields, woods and wetland, a nature lovers paradise. A custom hunting cabin built with wood milled on site from the property. Real northwoods character and year-round recreational use with the cabin. The property also includes several outdoor farm buildings and a well. The possibilities here are endless, come and see what your dream might be.

### Additional Features:

Basement: Posts Fuel: Wood Heat: Wood Stove Sewer: None Water: Submersible - 4 Inch Air Conditioning: None