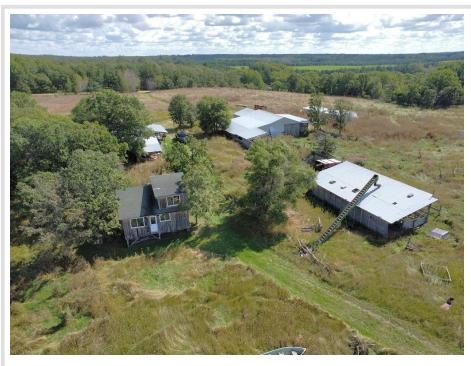

# **Description:**

Stunning hobby farm/hunting acreage just south of Nevis. A rare chance to own a large parcel in this area. This property has approximately 82 acres of rolling fields, woods and wetland, a nature lovers paradise. A custom hunting cabin built with wood milled on site from the property. Real northwoods character and year-round recreational use with the cabin. The property also includes several outdoor farm buildings and a well. The possibilities here are endless, come and see what your dream might be.

## Additional Details:

| Year Built             | 2005      |
|------------------------|-----------|
| Lot Acres              | 82.36     |
| Lot Dimensions         | Irregular |
| School District        | 308       |
| Taxes                  | \$1,576   |
| Taxes with Assessments | \$1,786   |
| Tax Year               | 2024      |