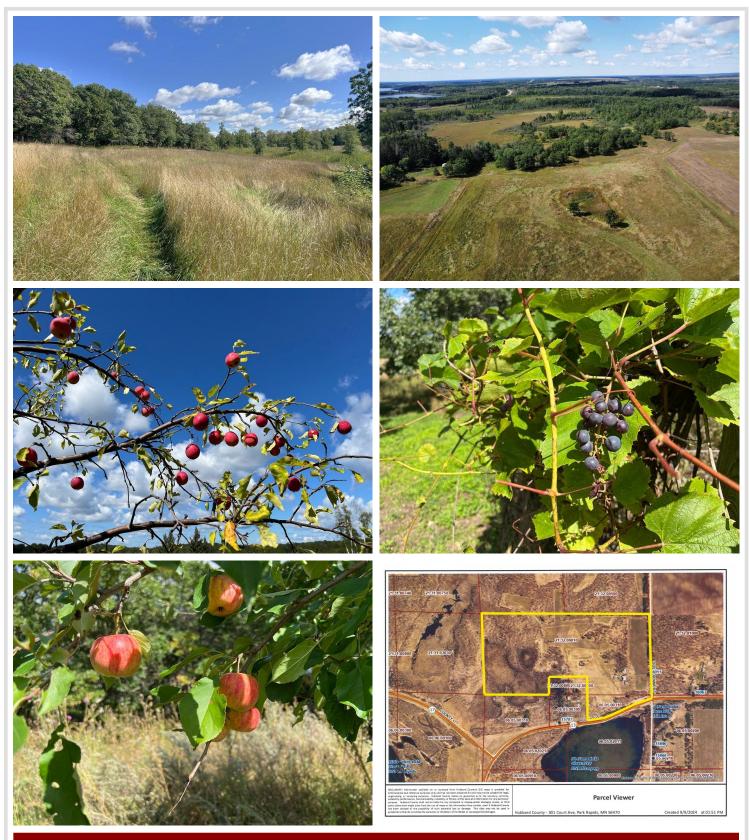

# **Description:**

Stunning hobby farm/hunting acreage just south of Nevis. A rare chance to own a large parcel in this area. This property has approximately 82 acres of rolling fields, woods and wetland, a nature lovers paradise. A custom hunting cabin built with wood milled on site from the property. Real northwoods character and year-round recreational use with the cabin. The property also includes several outdoor farm buildings and a well. The possibilities here are endless, come and see what your dream might be.

## Additional Details:

| Year Built             | 2005      |
|------------------------|-----------|
| Lot Acres              | 82.36     |
| Lot Dimensions         | Irregular |
| School District        | 308       |
| Taxes                  | \$1,576   |
| Taxes with Assessments | \$1,786   |
| Tax Year               | 2024      |