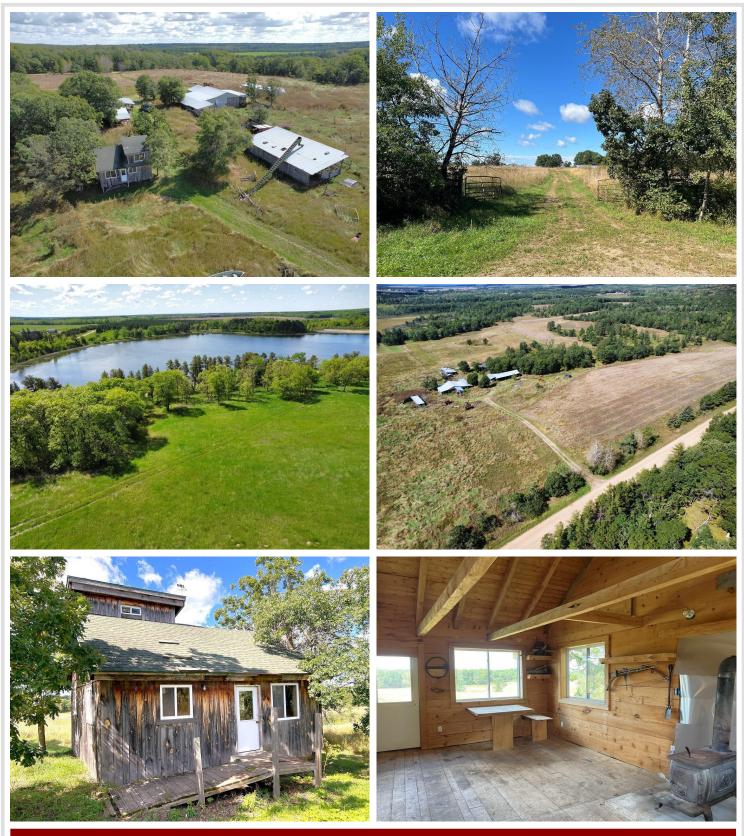

# **Description:**

Stunning hobby farm/hunting acreage just south of Nevis. A rare chance to own a large parcel in this area. This property has approximately 82 acres of rolling fields, woods and wetland, a nature lovers paradise. A custom hunting cabin built with wood milled on site from the property. Real northwoods character and year-round recreational use with the cabin. The property also includes several outdoor farm buildings and a well. The possibilities here are endless, come and see what your dream might be.

## Additional Details:

| Year Built             | 2005      |
|------------------------|-----------|
| Lot Acres              | 82.36     |
| Lot Dimensions         | Irregular |
| School District        | 308       |
| Taxes                  | \$1,576   |
| Taxes with Assessments | \$1,786   |
| Tax Year               | 2024      |