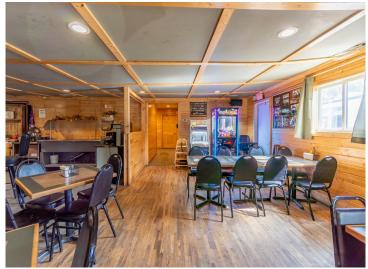

## **Description:**

This iconic bar and restaurant has been a cornerstone of the community for decades. With recent upgrades, including a new septic system, ice machine, new condensers (freezer, roll top, and salad bar), and water heater, just to name a fewit blends classic charm with modern amenities. Features include a commercial kitchen, a large bar and dining area, an inviting outdoor bar, a spacious patio, and a pavilion with a screened area, perfect for hosting events and gatherings in a relaxed atmosphere. Turn key operational business and building on 9 acres of land. Located just outside of Bemidji near trails and lakes in Hubbard County.