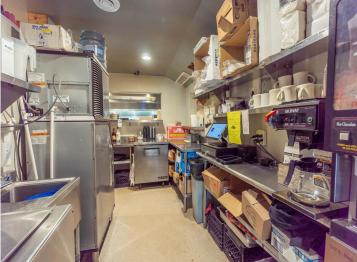

## **Description:**

This iconic bar and restaurant has been a cornerstone of the community for decades. With recent upgrades, including a new septic system, ice machine, new condensers (freezer, roll top, and salad bar), and water heater, just to name a fewit blends classic charm with modern amenities. Features include a commercial kitchen, a large bar and dining area, an inviting outdoor bar, a spacious patio, and a pavilion with a screened area, perfect for hosting events and gatherings in a relaxed atmosphere. Turn key operational business and building on 9 acres of land. Located just outside of Bemidji near trails and lakes in Hubbard County.