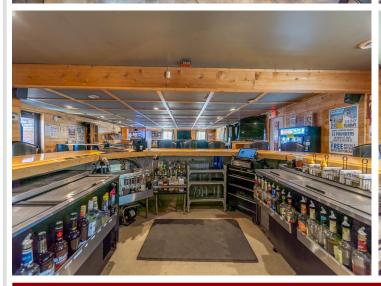

## **Description:**

This iconic bar and restaurant has been a cornerstone of the community for decades. With recent upgrades, including a new septic system, ice machine, new condensers (freezer, roll top, and salad bar), and water heater, just to name a fewit blends classic charm with modern amenities. Features include a commercial kitchen, a large bar and dining area, an inviting outdoor bar, a spacious patio, and a pavilion with a screened area, perfect for hosting events and gatherings in a relaxed atmosphere. Turn key operational business and building on 9 acres of land. Located just outside of Bemidji near trails and lakes in Hubbard County.