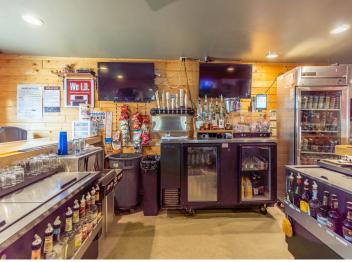

## **Description:**

This iconic bar and restaurant has been a cornerstone of the community for decades. With recent upgrades, including a new septic system, ice machine, new condensers (freezer, roll top, and salad bar), and water heater, just to name a fewit blends classic charm with modern amenities. Features include a commercial kitchen, a large bar and dining area, an inviting outdoor bar, a spacious patio, and a pavilion with a screened area, perfect for hosting events and gatherings in a relaxed atmosphere. Turn key operational business and building on 9 acres of land. Located just outside of Bemidji near trails and lakes in Hubbard County.