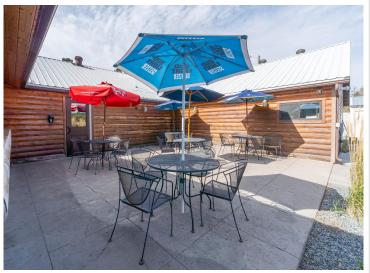

## **Description:**

This iconic bar and restaurant has been a cornerstone of the community for decades. With recent upgrades, including a new septic system, ice machine, new condensers (freezer, roll top, and salad bar), and water heater, just to name a fewit blends classic charm with modern amenities. Features include a commercial kitchen, a large bar and dining area, an inviting outdoor bar, a spacious patio, and a pavilion with a screened area, perfect for hosting events and gatherings in a relaxed atmosphere. Turn key operational business and building on 9 acres of land. Located just outside of Bemidji near trails and lakes in Hubbard County.