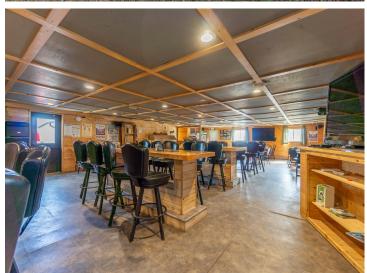

## **Description:**

This iconic bar and restaurant has been a cornerstone of the community for decades. With recent upgrades, including a new septic system, ice machine, new condensers (freezer, roll top, and salad bar), and water heater, just to name a fewit blends classic charm with modern amenities. Features include a commercial kitchen, a large bar and dining area, an inviting outdoor bar, a spacious patio, and a pavilion with a screened area, perfect for hosting events and gatherings in a relaxed atmosphere. Turn key operational business and building on 9 acres of land. Located just outside of Bemidji near trails and lakes in Hubbard County.