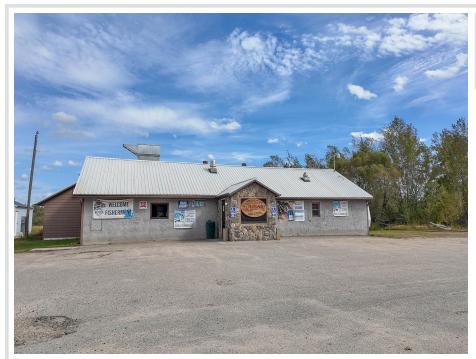

## **Description:**

This iconic bar and restaurant has been a cornerstone of the community for decades. With recent upgrades, including a new septic system, ice machine, new condensers (freezer, roll top, and salad bar), and water heater, just to name a fewit blends classic charm with modern amenities. Features include a commercial kitchen, a large bar and dining area, an inviting outdoor bar, a spacious patio, and a pavilion with a screened area, perfect for hosting events and gatherings in a relaxed atmosphere. Turn key operational business and building on 9 acres of land. Located just outside of Bemidji near trails and lakes in Hubbard County.

## **Additional Details:**

Year Built 1980 Lot Acres 9

Lot Dimensions 300x1325

School District 31
Taxes \$7,878
Taxes with Assessments \$7,878
Tax Year 2024