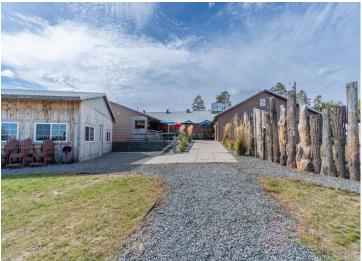

## **Description:**

This iconic bar and restaurant has been a cornerstone of the community for decades. With recent upgrades, including a new septic system, ice machine, new condensers (freezer, roll top, and salad bar), and water heater, just to name a fewit blends classic charm with modern amenities. Features include a commercial kitchen, a large bar and dining area, an inviting outdoor bar, a spacious patio, and a pavilion with a screened area, perfect for hosting events and gatherings in a relaxed atmosphere. Turn key operational business and building on 9 acres of land. Located just outside of Bemidji near trails and lakes in Hubbard County.