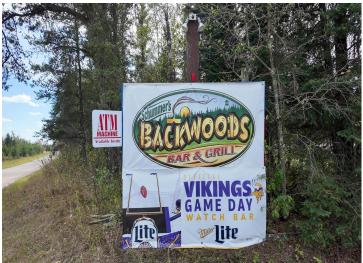

## **Description:**

This iconic bar and restaurant has been a cornerstone of the community for decades. With recent upgrades, including a new septic system, ice machine, new condensers (freezer, roll top, and salad bar), and water heater, just to name a fewit blends classic charm with modern amenities. Features include a commercial kitchen, a large bar and dining area, an inviting outdoor bar, a spacious patio, and a pavilion with a screened area, perfect for hosting events and gatherings in a relaxed atmosphere. Turn key operational business and building on 9 acres of land. Located just outside of Bemidji near trails and lakes in Hubbard County.