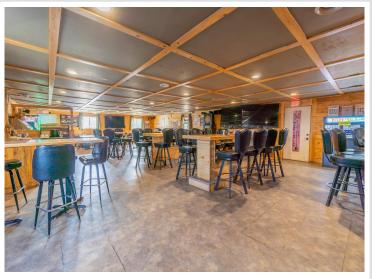

## **Description:**

This iconic bar and restaurant has been a cornerstone of the community for decades. With recent upgrades, including a new septic system, ice machine, new condensers (freezer, roll top, and salad bar), and water heater, just to name a fewit blends classic charm with modern amenities. Features include a commercial kitchen, a large bar and dining area, an inviting outdoor bar, a spacious patio, and a pavilion with a screened area, perfect for hosting events and gatherings in a relaxed atmosphere. Turn key operational business and building on 9 acres of land. Located just outside of Bemidji near trails and lakes in Hubbard County.