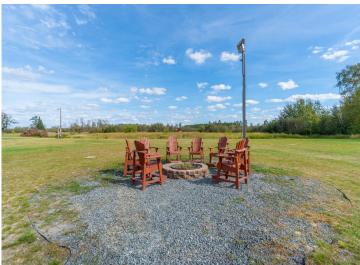

## **Description:**

This iconic bar and restaurant has been a cornerstone of the community for decades. With recent upgrades, including a new septic system, ice machine, new condensers (freezer, roll top, and salad bar), and water heater, just to name a fewit blends classic charm with modern amenities. Features include a commercial kitchen, a large bar and dining area, an inviting outdoor bar, a spacious patio, and a pavilion with a screened area, perfect for hosting events and gatherings in a relaxed atmosphere. Turn key operational business and building on 9 acres of land. Located just outside of Bemidji near trails and lakes in Hubbard County.