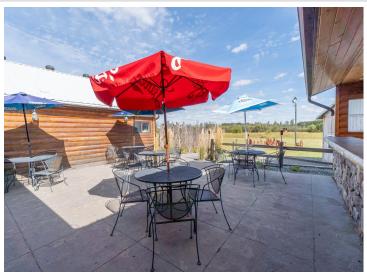

## **Description:**

This iconic bar and restaurant has been a cornerstone of the community for decades. With recent upgrades, including a new septic system, ice machine, new condensers (freezer, roll top, and salad bar), and water heater, just to name a fewit blends classic charm with modern amenities. Features include a commercial kitchen, a large bar and dining area, an inviting outdoor bar, a spacious patio, and a pavilion with a screened area, perfect for hosting events and gatherings in a relaxed atmosphere. Turn key operational business and building on 9 acres of land. Located just outside of Bemidji near trails and lakes in Hubbard County.