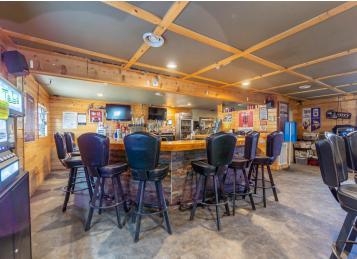

## **Description:**

This iconic bar and restaurant has been a cornerstone of the community for decades. With recent upgrades, including a new septic system, ice machine, new condensers (freezer, roll top, and salad bar), and water heater, just to name a fewit blends classic charm with modern amenities. Features include a commercial kitchen, a large bar and dining area, an inviting outdoor bar, a spacious patio, and a pavilion with a screened area, perfect for hosting events and gatherings in a relaxed atmosphere. Turn key operational business and building on 9 acres of land. Located just outside of Bemidji near trails and lakes in Hubbard County.