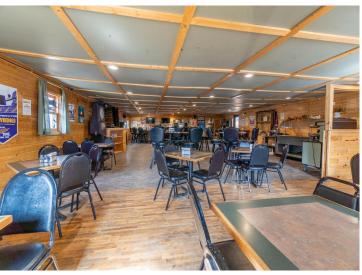

## **Description:**

This iconic bar and restaurant has been a cornerstone of the community for decades. With recent upgrades, including a new septic system, ice machine, new condensers (freezer, roll top, and salad bar), and water heater, just to name a fewit blends classic charm with modern amenities. Features include a commercial kitchen, a large bar and dining area, an inviting outdoor bar, a spacious patio, and a pavilion with a screened area, perfect for hosting events and gatherings in a relaxed atmosphere. Turn key operational business and building on 9 acres of land. Located just outside of Bemidji near trails and lakes in Hubbard County.