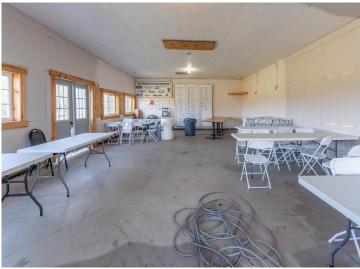

## **Description:**

This iconic bar and restaurant has been a cornerstone of the community for decades. With recent upgrades, including a new septic system, ice machine, new condensers (freezer, roll top, and salad bar), and water heater, just to name a fewit blends classic charm with modern amenities. Features include a commercial kitchen, a large bar and dining area, an inviting outdoor bar, a spacious patio, and a pavilion with a screened area, perfect for hosting events and gatherings in a relaxed atmosphere. Turn key operational business and building on 9 acres of land. Located just outside of Bemidji near trails and lakes in Hubbard County.