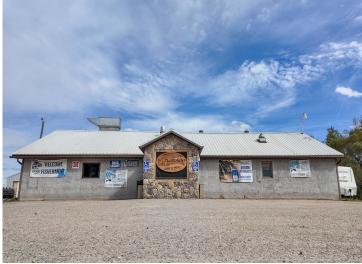

## **Description:**

This iconic bar and restaurant has been a cornerstone of the community for decades. With recent upgrades, including a new septic system, ice machine, new condensers (freezer, roll top, and salad bar), and water heater, just to name a fewit blends classic charm with modern amenities. Features include a commercial kitchen, a large bar and dining area, an inviting outdoor bar, a spacious patio, and a pavilion with a screened area, perfect for hosting events and gatherings in a relaxed atmosphere. Turn key operational business and building on 9 acres of land. Located just outside of Bemidji near trails and lakes in Hubbard County.

## **Additional Details:**

Year Built 1980 Lot Acres 9

Lot Dimensions 300x1325

School District 31
Taxes \$7,878
Taxes with Assessments \$7,878
Tax Year 2024