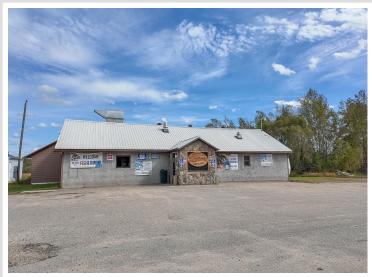

## **Description:**

This iconic bar and restaurant has been a cornerstone of the community for decades. With recent upgrades, including a new septic system, ice machine, new condensers (freezer, roll top, and salad bar), and water heater, just to name a fewit blends classic charm with modern amenities. Features include a commercial kitchen, a large bar and dining area, an inviting outdoor bar, a spacious patio, and a pavilion with a screened area, perfect for hosting events and gatherings in a relaxed atmosphere. Turn key operational business and building on 9 acres of land. Located just outside of Bemidji near trails and lakes in Hubbard County.

## **Additional Details:**

Year Built 1980 Lot Acres 9

Lot Dimensions 300x1325

School District 31
Taxes \$7,878
Taxes with Assessments \$7,878
Tax Year 2024