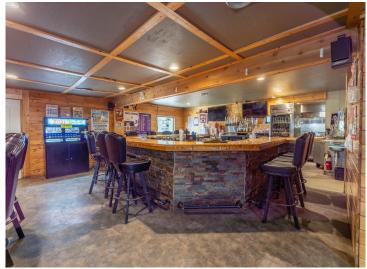

## **Description:**

This iconic bar and restaurant has been a cornerstone of the community for decades. With recent upgrades, including a new septic system, ice machine, new condensers (freezer, roll top, and salad bar), and water heater, just to name a fewit blends classic charm with modern amenities. Features include a commercial kitchen, a large bar and dining area, an inviting outdoor bar, a spacious patio, and a pavilion with a screened area, perfect for hosting events and gatherings in a relaxed atmosphere. Turn key operational business and building on 9 acres of land. Located just outside of Bemidji near trails and lakes in Hubbard County.