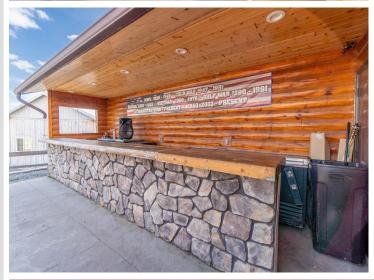

## **Description:**

This iconic bar and restaurant has been a cornerstone of the community for decades. With recent upgrades, including a new septic system, ice machine, new condensers (freezer, roll top, and salad bar), and water heater, just to name a fewit blends classic charm with modern amenities. Features include a commercial kitchen, a large bar and dining area, an inviting outdoor bar, a spacious patio, and a pavilion with a screened area, perfect for hosting events and gatherings in a relaxed atmosphere. Turn key operational business and building on 9 acres of land. Located just outside of Bemidji near trails and lakes in Hubbard County.