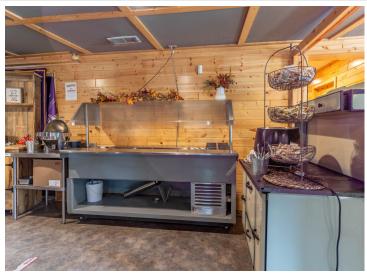

## **Description:**

This iconic bar and restaurant has been a cornerstone of the community for decades. With recent upgrades, including a new septic system, ice machine, new condensers (freezer, roll top, and salad bar), and water heater, just to name a fewit blends classic charm with modern amenities. Features include a commercial kitchen, a large bar and dining area, an inviting outdoor bar, a spacious patio, and a pavilion with a screened area, perfect for hosting events and gatherings in a relaxed atmosphere. Turn key operational business and building on 9 acres of land. Located just outside of Bemidji near trails and lakes in Hubbard County.