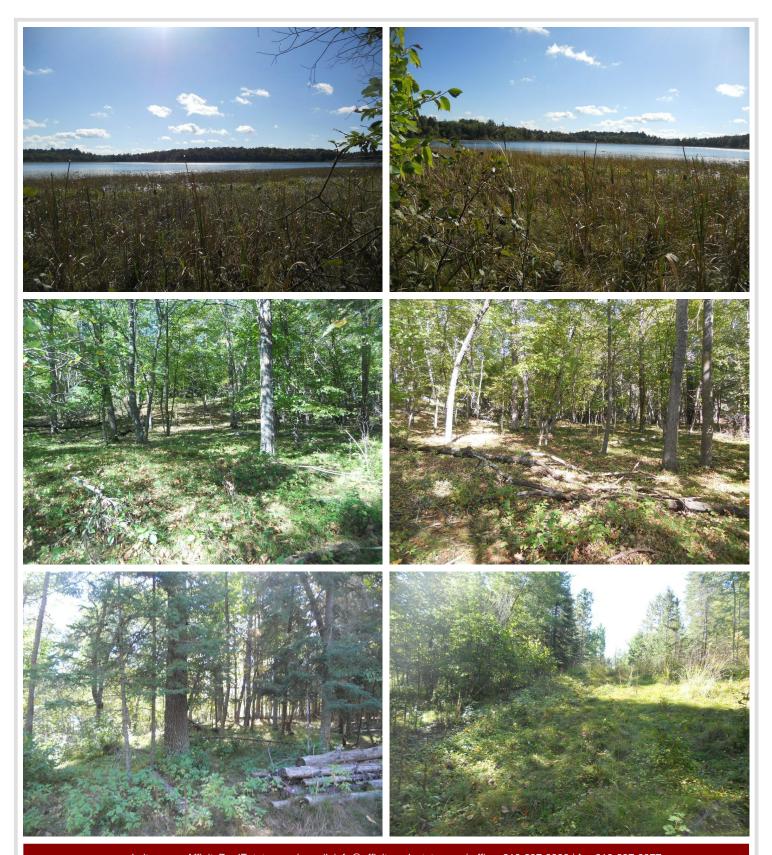

## **Description:**

Enjoy a peaceful & private setting on Little Hattie Lake with gradual elevation leading to 175ft of natural frontage. Little Hattie has a channel that also connect to Lake Hattie offering even more opportunities for boating, kayaking, canoeing, and excellent fishing. Build your dream home/cabin or simply bring your RV and start enjoying life at the lake.

## **Additional Details:**

Lot Acres 1.34

Lot Dimensions 175x372x177x376

School District 2174
Taxes \$186
Taxes with Assessments \$186
Tax Year 2024