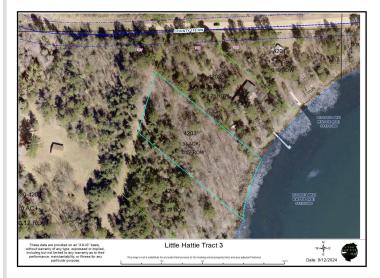

## **Description:**

Enjoy a peaceful & private setting on Little Hattie Lake with gradual elevation leading to 175ft of natural frontage. Little Hattie has a channel that also connect to Lake Hattie offering even more opportunities for boating, kayaking, canoeing, and excellent fishing. Build your dream home/cabin or simply bring your RV and start enjoying life at the lake.

## **Additional Details:**

Lot Acres 1.34

Lot Dimensions 175x372x177x376

School District 2174
Taxes \$186
Taxes with Assessments \$186
Tax Year 2024