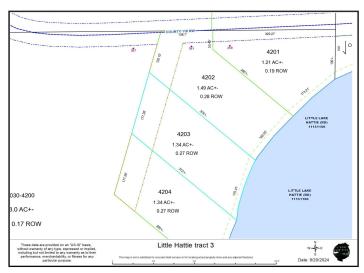

## **Additional Details:**

Lot Acres 1.34

Lot Dimensions 175x372x177x376

School District 2174
Taxes \$186
Taxes with Assessments \$186
Tax Year 2024