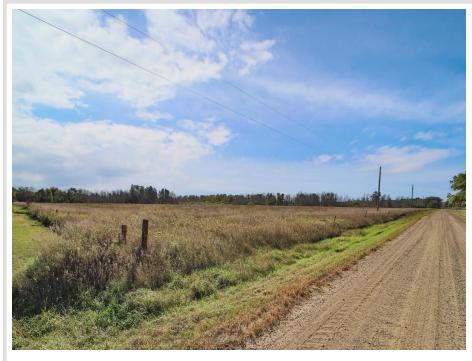

### **Description:**

Must see 40 acres of level ground just east of Verndale. Property has about 15 acres that is tillable and conveniently located a block north of Highway 10.

#### **Driving Directions:**

2 miles east of Verndale on Hwy 10 N turn left onto 193rd Ave. Property will be on the right.

Listed By: eXp Realty

Affinity Real Estate Inc. participates in the Regional Multiple Listing Service of Minnesota, Inc Broker Reciprocity (sm) program, allowing us to display other broker's listings on our website. All properties are subject to prior sale, change or withdrawal.