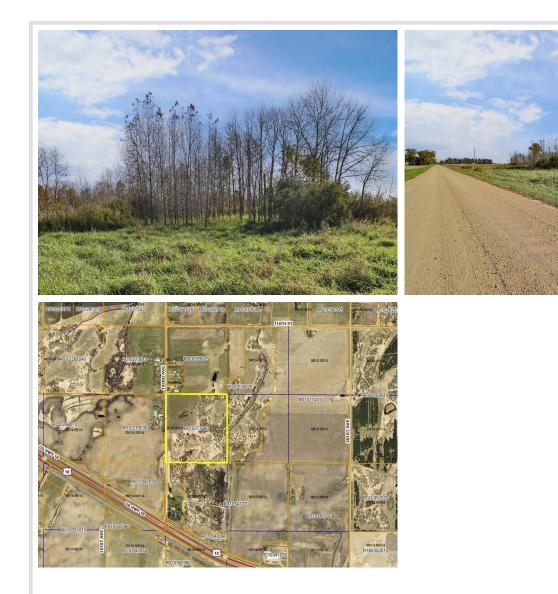

### **Description:**

Must see 40 acres of level ground just east of Verndale. Property has about 15 acres that is tillable and conveniently located a block north of Highway 10.

# Additional Details:

| Lot Acres              | 40                  |
|------------------------|---------------------|
| Lot Dimensions         | 1300x1300x1300x1300 |
| School District        | 818                 |
| Taxes                  | \$482               |
| Taxes with Assessments | \$482               |
| Tax Year               | 2024                |

#### **Driving Directions:**

2 miles east of Verndale on Hwy 10 N turn left onto 193rd Ave. Property will be on the right.

Listed By: eXp Realty

Affinity Real Estate Inc. participates in the Regional Multiple Listing Service of Minnesota, Inc Broker Reciprocity (sm) program, allowing us to display other broker's listings on our website. All properties are subject to prior sale, change or withdrawal.