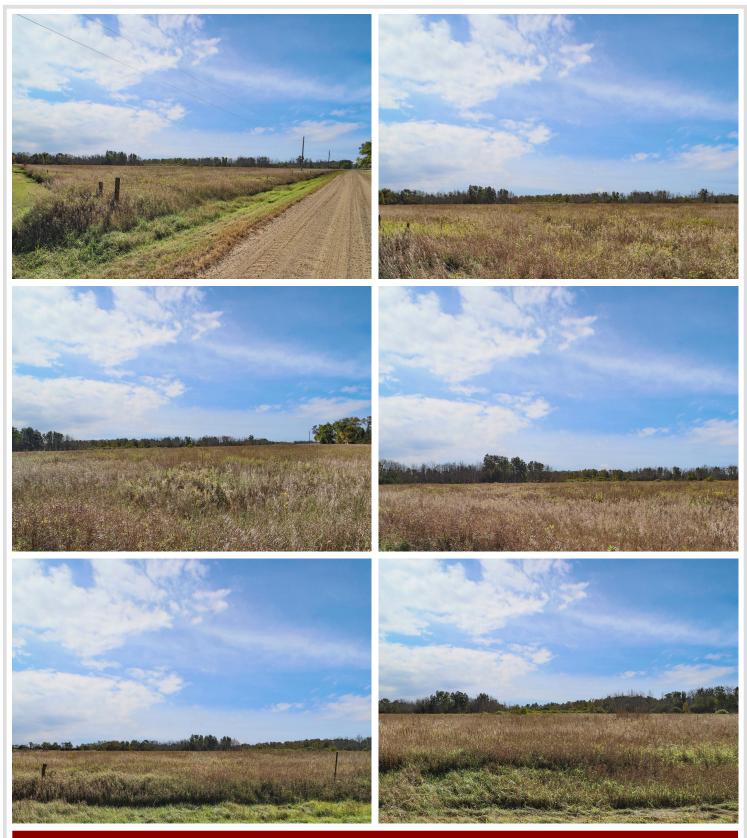

### **Description:**

Must see 40 acres of level ground just east of Verndale. Property has about 15 acres that is tillable and conveniently located a block north of Highway 10.