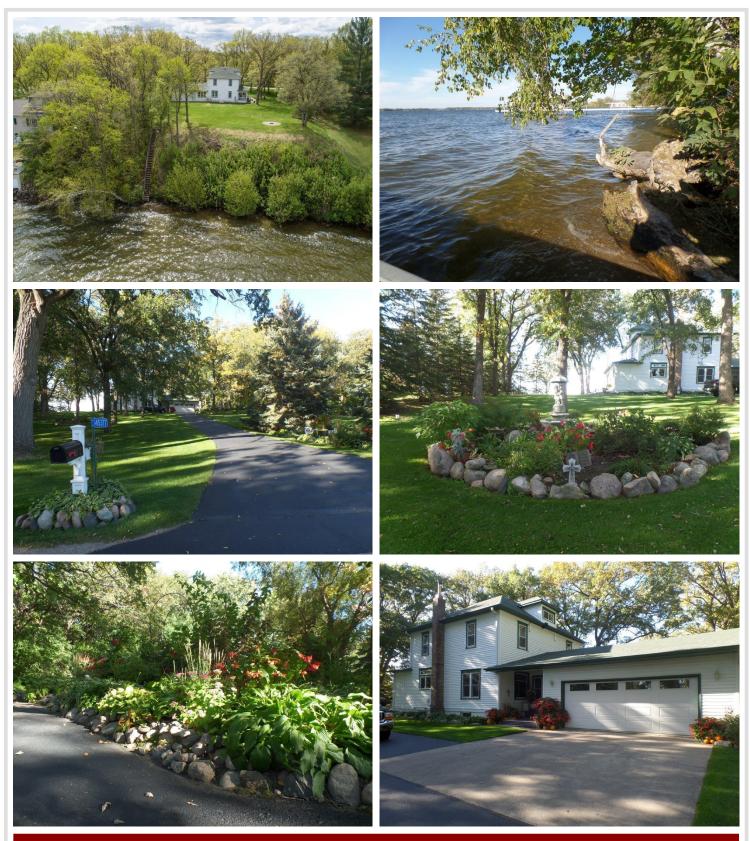

## **Description:**

Little Pine Lake near Perham, MN in Otter Tail County: Classic and beautiful! This 4 bedroom, 2-story home is located on a large 1.12 acre lot with 175' of lakeshore. The elevation offers unbeatable, tranquil views and yet there's a natural slope to the lake that provides easy access to hard bottom, sand frontage. The home has been completely updated but was left with all the character and charm of a classic 2 story home. Wood columns separate the formal dining room, living room, and sitting room with wood fireplace. Spacious kitchen with a large island where everyone can gather. Amenities include hardwood floors, radiant heat, ductless air-conditioning, 2-car garage, tar drive, covered porch, underground sprinklers, redwood siding, poured concrete basement, and nicely landscaped yard. Just minutes from the bustling town of Perham. Excellent rental potential also. This lake property is a rare find and is a must-see!