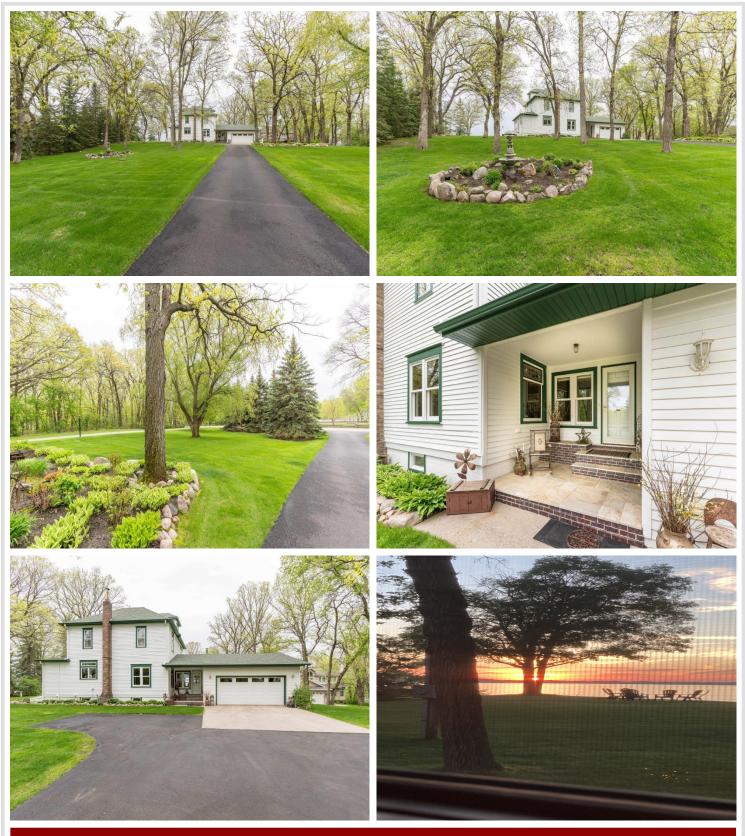

## **Description:**

Little Pine Lake near Perham, MN in Otter Tail County: Classic and beautiful! This 4 bedroom, 2-story home is located on a large 1.12 acre lot with 175' of lakeshore. The elevation offers unbeatable, tranquil views and yet there's a natural slope to the lake that provides easy access to hard bottom, sand frontage. The home has been completely updated but was left with all the character and charm of a classic 2 story home. Wood columns separate the formal dining room, living room, and sitting room with wood fireplace. Spacious kitchen with a large island where everyone can gather. Amenities include hardwood floors, radiant heat, ductless air-conditioning, 2-car garage, tar drive, covered porch, underground sprinklers, redwood siding, poured concrete basement, and nicely landscaped yard. Just minutes from the bustling town of Perham. Excellent rental potential also. This lake property is a rare find and is a must-see!