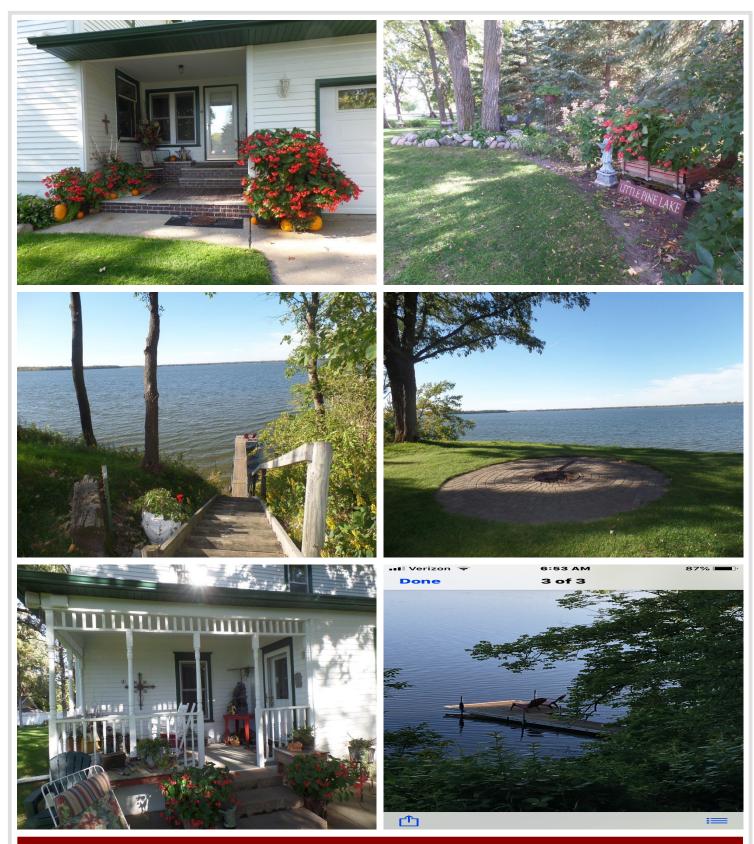

## **Description:**

Little Pine Lake near Perham, MN in Otter Tail County: Classic and beautiful! This 4 bedroom, 2-story home is located on a large 1.12 acre lot with 175' of lakeshore. The elevation offers unbeatable, tranquil views and yet there's a natural slope to the lake that provides easy access to hard bottom, sand frontage. The home has been completely updated but was left with all the character and charm of a classic 2 story home. Wood columns separate the formal dining room, living room, and sitting room with wood fireplace. Spacious kitchen with a large island where everyone can gather. Amenities include hardwood floors, radiant heat, ductless air-conditioning, 2-car garage, tar drive, covered porch, underground sprinklers, redwood siding, poured concrete basement, and nicely landscaped yard. Just minutes from the bustling town of Perham. Excellent rental potential also. This lake property is a rare find and is a must-see!