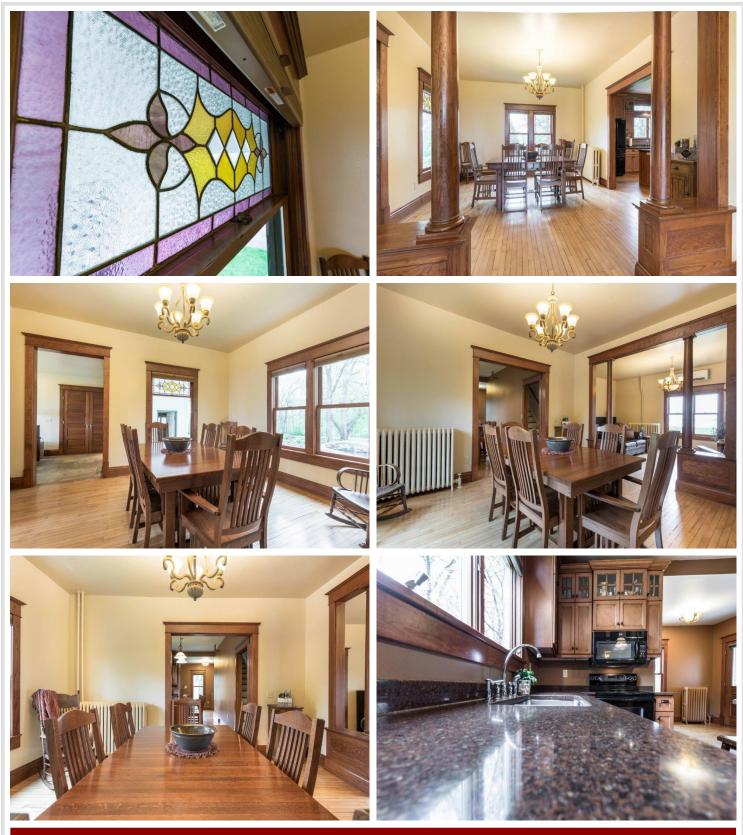

## **Description:**

Little Pine Lake near Perham, MN in Otter Tail County: Classic and beautiful! This 4 bedroom, 2-story home is located on a large 1.12 acre lot with 175' of lakeshore. The elevation offers unbeatable, tranquil views and yet there's a natural slope to the lake that provides easy access to hard bottom, sand frontage. The home has been completely updated but was left with all the character and charm of a classic 2 story home. Wood columns separate the formal dining room, living room, and sitting room with wood fireplace. Spacious kitchen with a large island where everyone can gather. Amenities include hardwood floors, radiant heat, ductless air-conditioning, 2-car garage, tar drive, covered porch, underground sprinklers, redwood siding, poured concrete basement, and nicely landscaped yard. Just minutes from the bustling town of Perham. Excellent rental potential also. This lake property is a rare find and is a must-see!