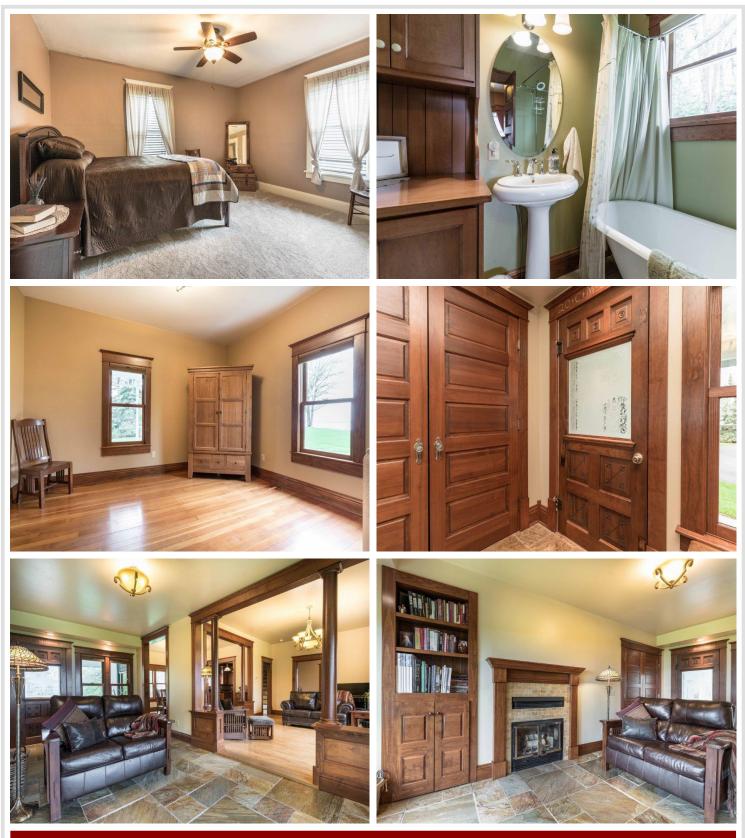

## **Description:**

Little Pine Lake near Perham, MN in Otter Tail County: Classic and beautiful! This 4 bedroom, 2-story home is located on a large 1.12 acre lot with 175' of lakeshore. The elevation offers unbeatable, tranquil views and yet there's a natural slope to the lake that provides easy access to hard bottom, sand frontage. The home has been completely updated but was left with all the character and charm of a classic 2 story home. Wood columns separate the formal dining room, living room, and sitting room with wood fireplace. Spacious kitchen with a large island where everyone can gather. Amenities include hardwood floors, radiant heat, ductless air-conditioning, 2-car garage, tar drive, covered porch, underground sprinklers, redwood siding, poured concrete basement, and nicely landscaped yard. Just minutes from the bustling town of Perham. Excellent rental potential also. This lake property is a rare find and is a must-see!