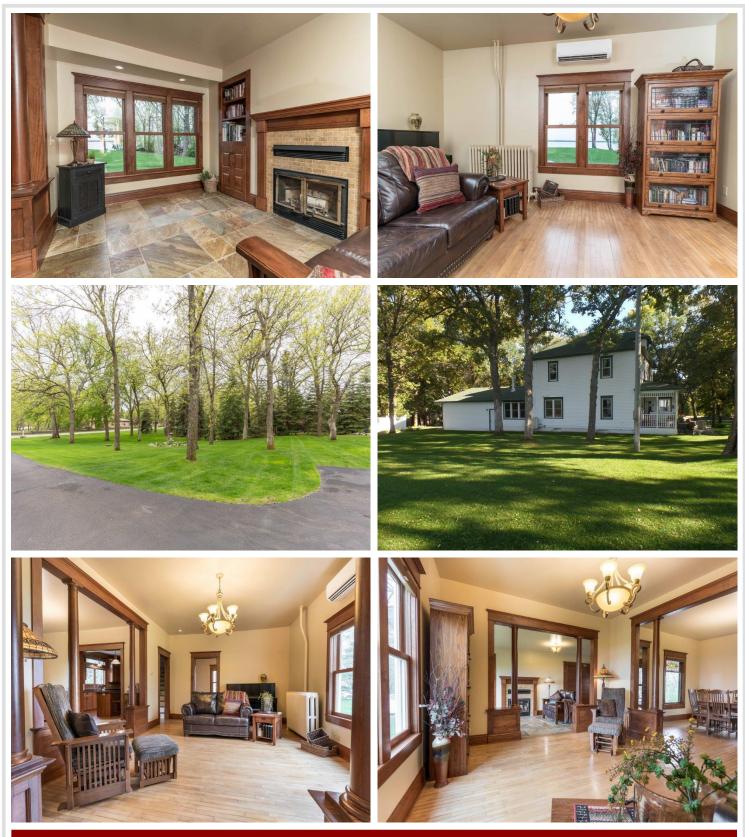

## **Description:**

Little Pine Lake near Perham, MN in Otter Tail County: Classic and beautiful! This 4 bedroom, 2-story home is located on a large 1.12 acre lot with 175' of lakeshore. The elevation offers unbeatable, tranquil views and yet there's a natural slope to the lake that provides easy access to hard bottom, sand frontage. The home has been completely updated but was left with all the character and charm of a classic 2 story home. Wood columns separate the formal dining room, living room, and sitting room with wood fireplace. Spacious kitchen with a large island where everyone can gather. Amenities include hardwood floors, radiant heat, ductless air-conditioning, 2-car garage, tar drive, covered porch, underground sprinklers, redwood siding, poured concrete basement, and nicely landscaped yard. Just minutes from the bustling town of Perham. Excellent rental potential also. This lake property is a rare find and is a must-see!