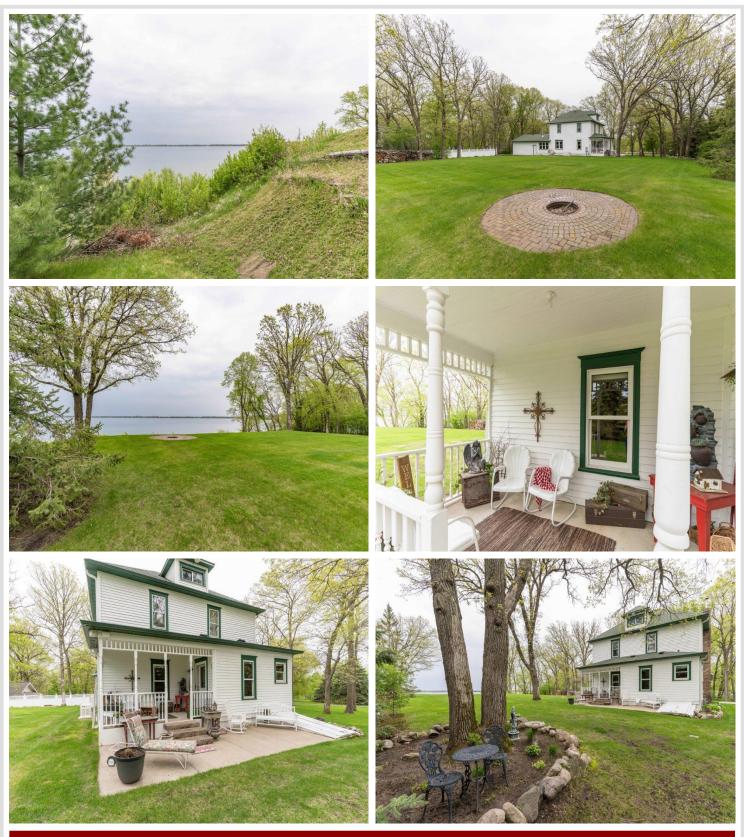

## **Description:**

Little Pine Lake near Perham, MN in Otter Tail County: Classic and beautiful! This 4 bedroom, 2-story home is located on a large 1.12 acre lot with 175' of lakeshore. The elevation offers unbeatable, tranquil views and yet there's a natural slope to the lake that provides easy access to hard bottom, sand frontage. The home has been completely updated but was left with all the character and charm of a classic 2 story home. Wood columns separate the formal dining room, living room, and sitting room with wood fireplace. Spacious kitchen with a large island where everyone can gather. Amenities include hardwood floors, radiant heat, ductless air-conditioning, 2-car garage, tar drive, covered porch, underground sprinklers, redwood siding, poured concrete basement, and nicely landscaped yard. Just minutes from the bustling town of Perham. Excellent rental potential also. This lake property is a rare find and is a must-see!