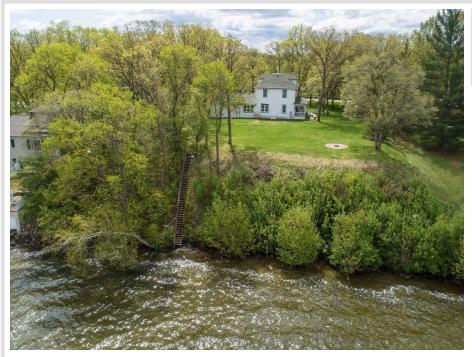

## **Description:**

Little Pine Lake near Perham, MN in Otter Tail County: Classic and beautiful! This 4 bedroom, 2-story home is located on a large 1.12 acre lot with 175' of lakeshore. The elevation offers unbeatable, tranquil views and yet there's a natural slope to the lake that provides easy access to hard bottom, sand frontage. The home has been completely updated but was left with all the character and charm of a classic 2 story home. Wood columns separate the formal dining room, living room, and sitting room with wood fireplace. Spacious kitchen with a large island where everyone can gather. Amenities include hardwood floors, radiant heat, ductless air-conditioning, 2-car garage, tar drive, covered porch, underground sprinklers, redwood siding, poured concrete basement, and nicely landscaped yard. Just minutes from the bustling town of Perham. Excellent rental potential also. This lake property is a rare find and is a must-see!