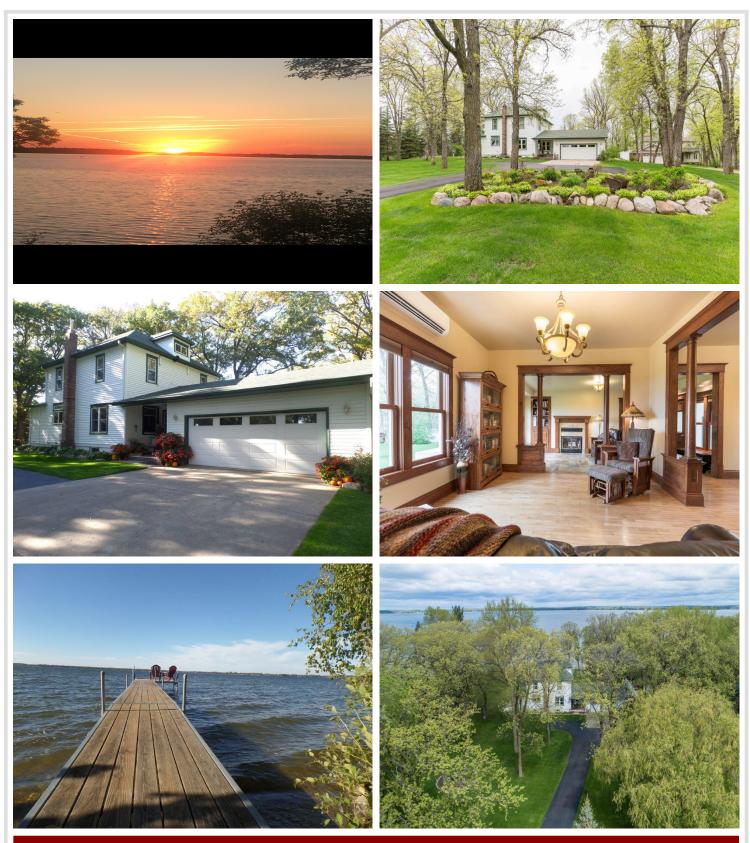

## **Description:**

Little Pine Lake near Perham, MN in Otter Tail County: Classic and beautiful! This 4 bedroom, 2-story home is located on a large 1.12 acre lot with 175' of lakeshore. The elevation offers unbeatable, tranquil views and yet there's a natural slope to the lake that provides easy access to hard bottom, sand frontage. The home has been completely updated but was left with all the character and charm of a classic 2 story home. Wood columns separate the formal dining room, living room, and sitting room with wood fireplace. Spacious kitchen with a large island where everyone can gather. Amenities include hardwood floors, radiant heat, ductless air-conditioning, 2-car garage, tar drive, covered porch, underground sprinklers, redwood siding, poured concrete basement, and nicely landscaped yard. Just minutes from the bustling town of Perham. Excellent rental potential also. This lake property is a rare find and is a must-see!