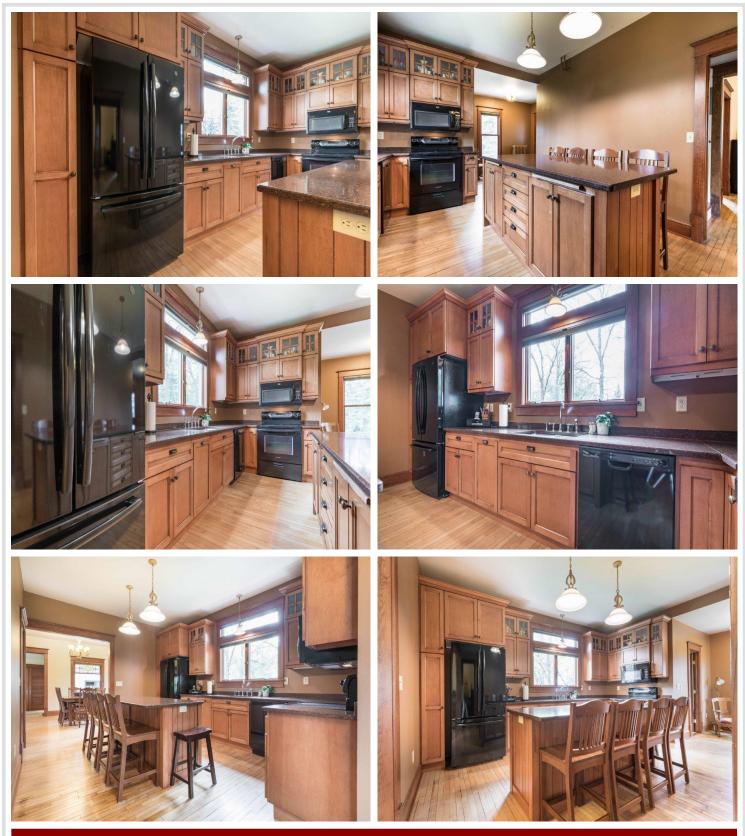

## **Description:**

Little Pine Lake near Perham, MN in Otter Tail County: Classic and beautiful! This 4 bedroom, 2-story home is located on a large 1.12 acre lot with 175' of lakeshore. The elevation offers unbeatable, tranquil views and yet there's a natural slope to the lake that provides easy access to hard bottom, sand frontage. The home has been completely updated but was left with all the character and charm of a classic 2 story home. Wood columns separate the formal dining room, living room, and sitting room with wood fireplace. Spacious kitchen with a large island where everyone can gather. Amenities include hardwood floors, radiant heat, ductless air-conditioning, 2-car garage, tar drive, covered porch, underground sprinklers, redwood siding, poured concrete basement, and nicely landscaped yard. Just minutes from the bustling town of Perham. Excellent rental potential also. This lake property is a rare find and is a must-see!