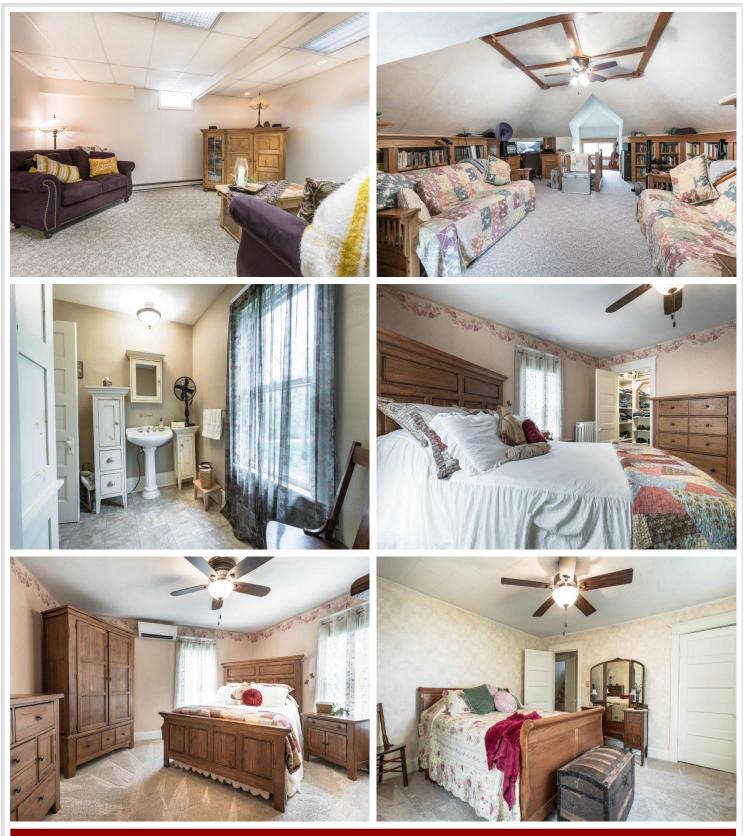

## **Description:**

Little Pine Lake near Perham, MN in Otter Tail County: Classic and beautiful! This 4 bedroom, 2-story home is located on a large 1.12 acre lot with 175' of lakeshore. The elevation offers unbeatable, tranquil views and yet there's a natural slope to the lake that provides easy access to hard bottom, sand frontage. The home has been completely updated but was left with all the character and charm of a classic 2 story home. Wood columns separate the formal dining room, living room, and sitting room with wood fireplace. Spacious kitchen with a large island where everyone can gather. Amenities include hardwood floors, radiant heat, ductless air-conditioning, 2-car garage, tar drive, covered porch, underground sprinklers, redwood siding, poured concrete basement, and nicely landscaped yard. Just minutes from the bustling town of Perham. Excellent rental potential also. This lake property is a rare find and is a must-see!