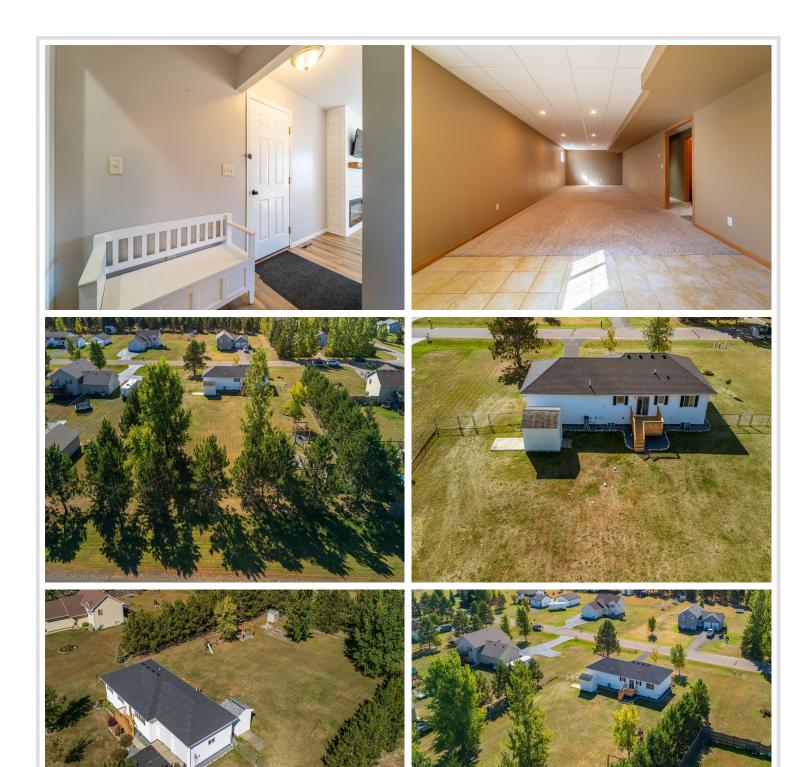

## **Description:**

Welcome to your dream home! This beautifully maintained 4-bedroom, 2-bathroom property boasts a brand new roof and newly constructed decks, perfect for outdoor entertaining. Key Features:

Spacious Living Areas: Enjoy multiple living spaces that offer flexibility for relaxation and gatherings. Fenced-In Yard: perfect for dogs. New finishes throughout, ensuring a move-in ready experience. Conveniently located near schools, parks, and shopping, this home combines comfort with practicality. Don't miss your chance to make it yours!

## **Additional Details:**

Year Built 2003 0.95 Lot Acres

Lot Dimensions 155 x 265

Garage Stalls 2 School District 31 Taxes \$2,786 Taxes with Assessments \$2,968 Tax Year 2024