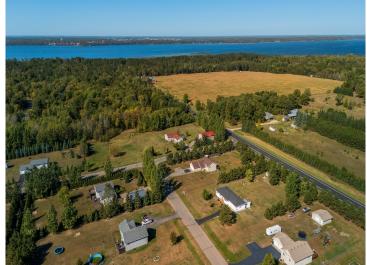

## **Additional Details:**

Year Built 2003 0.95 Lot Acres

Lot Dimensions 155 x 265

Garage Stalls 2 School District 31 Taxes \$2,786 Taxes with Assessments \$2,968 Tax Year 2024

## **Driving Directions:**

Take First St E out of downtown. Left onto Lake Ave NE. Right onto Power Dam Rd NE. Right onto Valley View Dr NE, left onto Prairie St NE. House on left. Sign in yard

Listed By: Think Minnesota Realty LLC