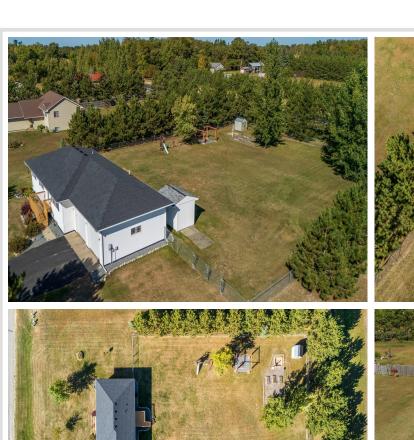

## **Description:**

Welcome to your dream home! This beautifully maintained 4-bedroom, 2-bathroom property boasts a brand new roof and newly constructed decks, perfect for outdoor entertaining. Key Features:

Spacious Living Areas: Enjoy multiple living spaces that offer flexibility for relaxation and gatherings. Fenced-In Yard: perfect for dogs. New finishes throughout, ensuring a move-in ready experience. Conveniently located near schools, parks, and shopping, this home combines comfort with practicality. Don't miss your chance to make it yours!

## **Additional Details:**

Year Built 2003 0.95 Lot Acres

Lot Dimensions 155 x 265

Garage Stalls 2 School District 31 Taxes \$2,786 Taxes with Assessments \$2,968 Tax Year 2024