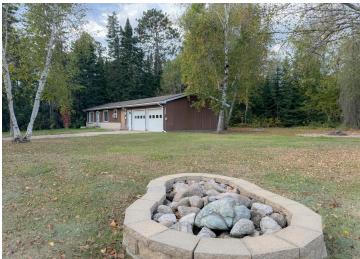

## **Description:**

On the North side of Bemidji, awaits this stellar 2 bed, 2 bath home. Convenient, yet secluded neighborhood offers privacy. Hardwood floors, updated kitchen, laundry and living rooms, all on one level! More than enough storage inside and out. A double attached and oversized double detached garages, both insulated and heated with a cold storage lean. Make this your new home! Check out the virtual tour in the photos tab.

## **Additional Details:**

Year Built 1977
Lot Acres 1.15
Lot Dimensions 120x500

 Garage Stalls
 4

 School District
 31

 Taxes
 \$2,338

 Taxes with Assessments
 \$2,338

 Tax Year
 2024