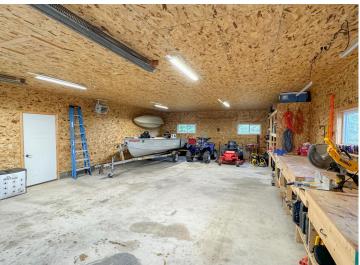

## **Description:**

On the North side of Bemidji, awaits this stellar 2 bed, 2 bath home. Convenient, yet secluded neighborhood offers privacy. Hardwood floors, updated kitchen, laundry and living rooms, all on one level! More than enough storage inside and out. A double attached and oversized double detached garages, both insulated and heated with a cold storage lean. Make this your new home! Check out the virtual tour in the photos tab.

## **Additional Details:**

Year Built 1977
Lot Acres 1.15
Lot Dimensions 120x500

 Garage Stalls
 4

 School District
 31

 Taxes
 \$2,338

 Taxes with Assessments
 \$2,338

 Tax Year
 2024

## **Additional Features:**

Basement: Crawl Space Fuel: Electric Garage: 4 Heat: Baseboard, Other Sewer: Private Sewer, Tank with Drainage Field Water: Submersible - 4 Inch, Well Air Conditioning: Window Unit(s)