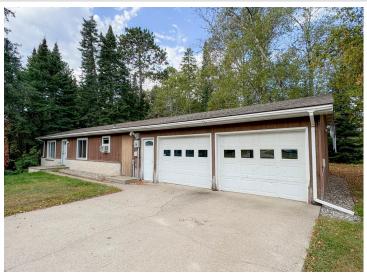

MLS 6611078 Residential

\$209,750

1,168 sq ft 2 bedrooms 2 baths

6611 Chipmunk Court Bemidji MN 56601

Status: Closed

## **Description:**

On the North side of Bemidji, awaits this stellar 2 bed, 2 bath home. Convenient, yet secluded neighborhood offers privacy. Hardwood floors, updated kitchen, laundry and living rooms, all on one level! More than enough storage inside and out. A double attached and oversized double detached garages, both insulated and heated with a cold storage lean. Make this your new home! Check out the virtual tour in the photos tab.

## **Additional Details:**

Year Built 1977
Lot Acres 1.15
Lot Dimensions 120x500

 Garage Stalls
 4

 School District
 31

 Taxes
 \$2,338

 Taxes with Assessments
 \$2,338

 Tax Year
 2024