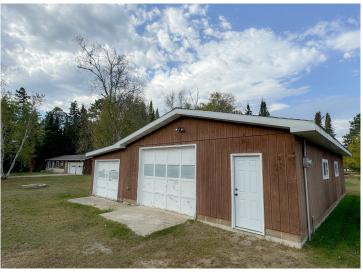

## **Description:**

On the North side of Bemidji, awaits this stellar 2 bed, 2 bath home. Convenient, yet secluded neighborhood offers privacy. Hardwood floors, updated kitchen, laundry and living rooms, all on one level! More than enough storage inside and out. A double attached and oversized double detached garages, both insulated and heated with a cold storage lean. Make this your new home! Check out the virtual tour in the photos tab.

## **Additional Details:**

Year Built 1977
Lot Acres 1.15
Lot Dimensions 120x500

 Garage Stalls
 4

 School District
 31

 Taxes
 \$2,338

 Taxes with Assessments
 \$2,338

 Tax Year
 2024

## **Additional Features:**

Basement: Crawl Space Fuel: Electric Garage: 4 Heat: Baseboard, Other Sewer: Private Sewer, Tank with Drainage Field Water: Submersible - 4 Inch, Well Air Conditioning: Window Unit(s)