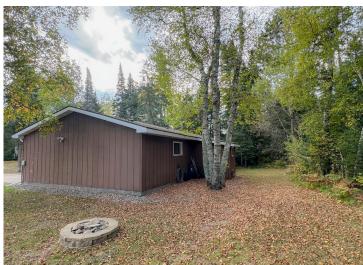

## **Description:**

On the North side of Bemidji, awaits this stellar 2 bed, 2 bath home. Convenient, yet secluded neighborhood offers privacy. Hardwood floors, updated kitchen, laundry and living rooms, all on one level! More than enough storage inside and out. A double attached and oversized double detached garages, both insulated and heated with a cold storage lean. Make this your new home! Check out the virtual tour in the photos tab.

## **Additional Features:**

Basement: Crawl Space Fuel: Electric Garage: 4 Heat: Baseboard, Other Sewer: Private Sewer, Tank with Drainage Field Water: Submersible - 4 Inch, Well Air Conditioning: Window Unit(s)