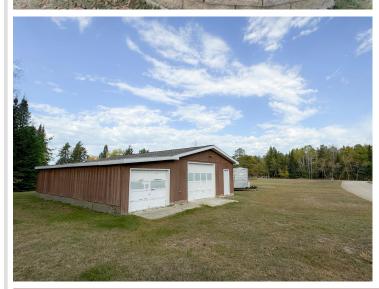

## **Description:**

On the North side of Bemidji, awaits this stellar 2 bed, 2 bath home. Convenient, yet secluded neighborhood offers privacy. Hardwood floors, updated kitchen, laundry and living rooms, all on one level! More than enough storage inside and out. A double attached and oversized double detached garages, both insulated and heated with a cold storage lean. Make this your new home! Check out the virtual tour in the photos tab.

## **Additional Details:**

Year Built 1977
Lot Acres 1.15
Lot Dimensions 120x500

 Garage Stalls
 4

 School District
 31

 Taxes
 \$2,338

 Taxes with Assessments
 \$2,338

 Tax Year
 2024

## **Additional Features:**

Basement: Crawl Space Fuel: Electric Garage: 4 Heat: Baseboard, Other Sewer: Private Sewer, Tank with Drainage Field Water: Submersible - 4 Inch, Well Air Conditioning: Window Unit(s)