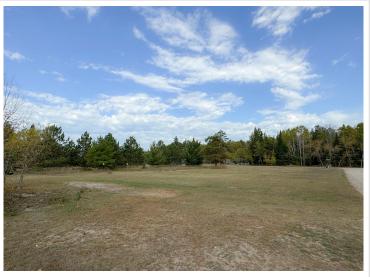

## **Additional Details:**

Year Built 1977
Lot Acres 1.15
Lot Dimensions 120x500

 Garage Stalls
 4

 School District
 31

 Taxes
 \$2,338

 Taxes with Assessments
 \$2,338

 Tax Year
 2024