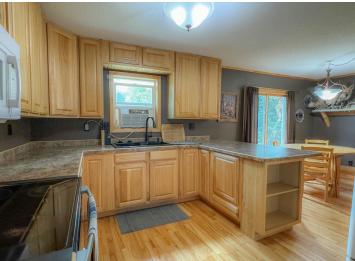

## **Description:**

On the North side of Bemidji, awaits this stellar 2 bed, 2 bath home. Convenient, yet secluded neighborhood offers privacy. Hardwood floors, updated kitchen, laundry and living rooms, all on one level! More than enough storage inside and out. A double attached and oversized double detached garages, both insulated and heated with a cold storage lean. Make this your new home! Check out the virtual tour in the photos tab.