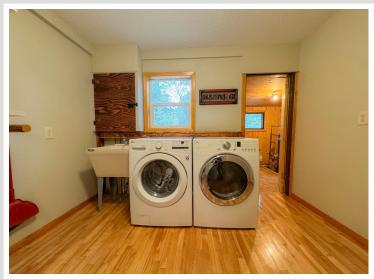

## **Description:**

On the North side of Bemidji, awaits this stellar 2 bed, 2 bath home. Convenient, yet secluded neighborhood offers privacy. Hardwood floors, updated kitchen, laundry and living rooms, all on one level! More than enough storage inside and out. A double attached and oversized double detached garages, both insulated and heated with a cold storage lean. Make this your new home! Check out the virtual tour in the photos tab.