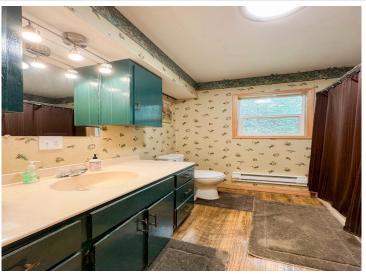

## **Description:**

On the North side of Bemidji, awaits this stellar 2 bed, 2 bath home. Convenient, yet secluded neighborhood offers privacy. Hardwood floors, updated kitchen, laundry and living rooms, all on one level! More than enough storage inside and out. A double attached and oversized double detached garages, both insulated and heated with a cold storage lean. Make this your new home! Check out the virtual tour in the photos tab.