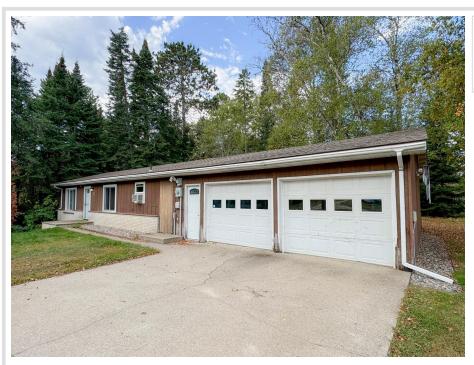

MLS 6611078 Residential

\$209,750

1,168 sq ft 2 bedrooms 2 baths

6611 Chipmunk Court Bemidji MN 56601

Status: Closed

## **Description:**

On the North side of Bemidji, awaits this stellar 2 bed, 2 bath home. Convenient, yet secluded neighborhood offers privacy. Hardwood floors, updated kitchen, laundry and living rooms, all on one level! More than enough storage inside and out. A double attached and oversized double detached garages, both insulated and heated with a cold storage lean. Make this your new home! Check out the virtual tour in the photos tab.

## **Additional Details:**

Year Built 1977
Lot Acres 1.15
Lot Dimensions 120x500

 Garage Stalls
 4

 School District
 31

 Taxes
 \$2,338

 Taxes with Assessments
 \$2,338

 Tax Year
 2024