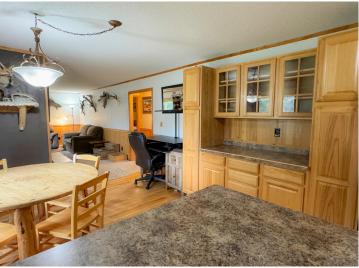

## **Description:**

On the North side of Bemidji, awaits this stellar 2 bed, 2 bath home. Convenient, yet secluded neighborhood offers privacy. Hardwood floors, updated kitchen, laundry and living rooms, all on one level! More than enough storage inside and out. A double attached and oversized double detached garages, both insulated and heated with a cold storage lean. Make this your new home! Check out the virtual tour in the photos tab.