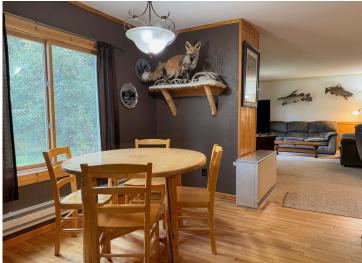

## **Description:**

On the North side of Bemidji, awaits this stellar 2 bed, 2 bath home. Convenient, yet secluded neighborhood offers privacy. Hardwood floors, updated kitchen, laundry and living rooms, all on one level! More than enough storage inside and out. A double attached and oversized double detached garages, both insulated and heated with a cold storage lean. Make this your new home! Check out the virtual tour in the photos tab.