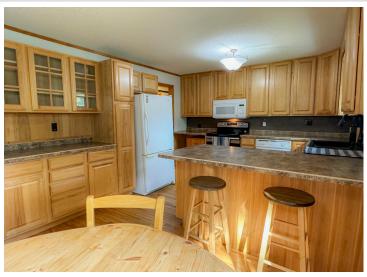

## **Description:**

On the North side of Bemidji, awaits this stellar 2 bed, 2 bath home. Convenient, yet secluded neighborhood offers privacy. Hardwood floors, updated kitchen, laundry and living rooms, all on one level! More than enough storage inside and out. A double attached and oversized double detached garages, both insulated and heated with a cold storage lean. Make this your new home! Check out the virtual tour in the photos tab.