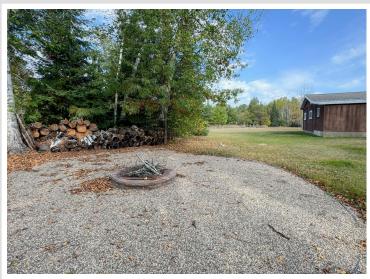

## **Description:**

On the North side of Bemidji, awaits this stellar 2 bed, 2 bath home. Convenient, yet secluded neighborhood offers privacy. Hardwood floors, updated kitchen, laundry and living rooms, all on one level! More than enough storage inside and out. A double attached and oversized double detached garages, both insulated and heated with a cold storage lean. Make this your new home! Check out the virtual tour in the photos tab.

## **Additional Details:**

Year Built 1977
Lot Acres 1.15
Lot Dimensions 120x500

 Garage Stalls
 4

 School District
 31

 Taxes
 \$2,338

 Taxes with Assessments
 \$2,338

 Tax Year
 2024