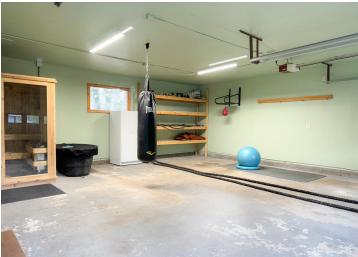

## **Description:**

On the North side of Bemidji, awaits this stellar 2 bed, 2 bath home. Convenient, yet secluded neighborhood offers privacy. Hardwood floors, updated kitchen, laundry and living rooms, all on one level! More than enough storage inside and out. A double attached and oversized double detached garages, both insulated and heated with a cold storage lean. Make this your new home! Check out the virtual tour in the photos tab.

## **Additional Features:**

Basement: Crawl Space Fuel: Electric Garage: 4 Heat: Baseboard, Other Sewer: Private Sewer, Tank with Drainage Field Water: Submersible - 4 Inch, Well Air Conditioning: Window Unit(s)