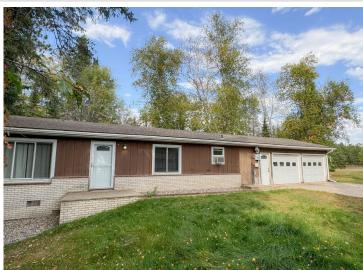

MLS 6611078 Residential

\$209,750

1,168 sq ft 2 bedrooms 2 baths

6611 Chipmunk Court Bemidji MN 56601

Status: Closed

## **Description:**

On the North side of Bemidji, awaits this stellar 2 bed, 2 bath home. Convenient, yet secluded neighborhood offers privacy. Hardwood floors, updated kitchen, laundry and living rooms, all on one level! More than enough storage inside and out. A double attached and oversized double detached garages, both insulated and heated with a cold storage lean. Make this your new home! Check out the virtual tour in the photos tab.

## **Additional Details:**

Year Built 1977
Lot Acres 1.15
Lot Dimensions 120x500

 Garage Stalls
 4

 School District
 31

 Taxes
 \$2,338

 Taxes with Assessments
 \$2,338

 Tax Year
 2024