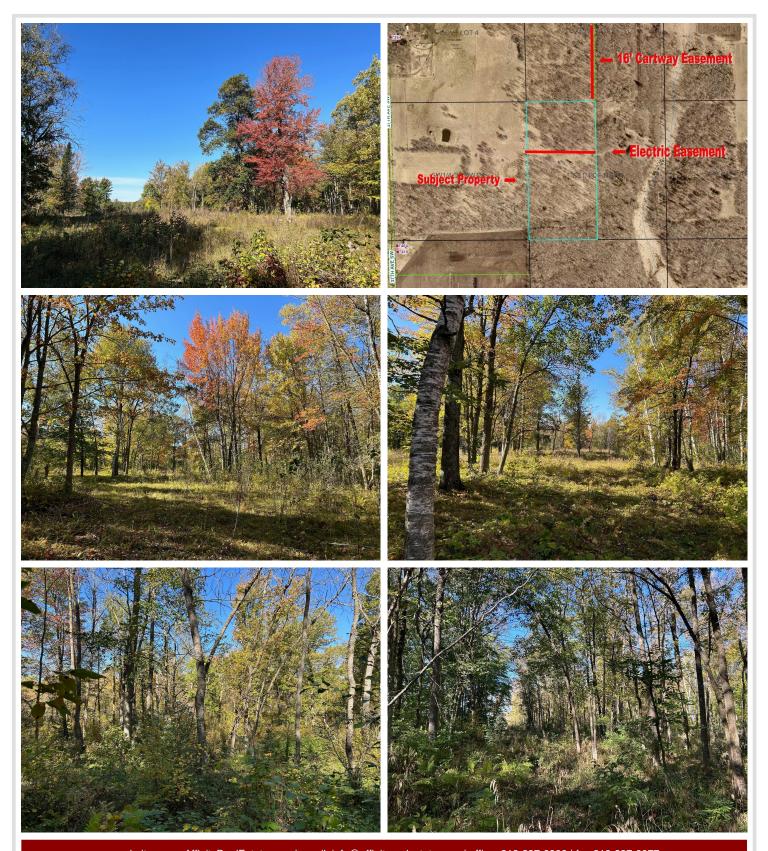

## **Description:**

Nearly 20 acres of rolling, heavily wooded, nearly all high land just west of Gull Lake awaits! This parcel has been in the family for generations and features a nice mix of hardwoods including oak, maple, ash, popple and birch. There's also a small meadow that was once hayed. An electrical line does run through this property and can be used to service this property.

## **Additional Details:**

Lot Acres19.9Lot Dimensions660x1316School District2174

Taxes (unreported)
Taxes with Assessments (unreported)
Tax Year 2024

## **Driving Directions:**

From the corner of Hwy 371 and County Rd. 29 in Pequot Lakes, head West on 29 to right on Hwy 1. to left on 72nd St. to arrow sign and cartway easement on left.

Listed By: Positive Realty