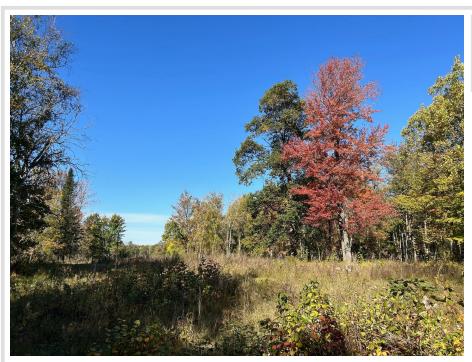

## **Description:**

Nearly 20 acres of rolling, heavily wooded, nearly all high land just west of Gull Lake awaits! This parcel has been in the family for generations and features a nice mix of hardwoods including oak, maple, ash, popple and birch. There's also a small meadow that was once hayed. An electrical line does run through this property and can be used to service this property.