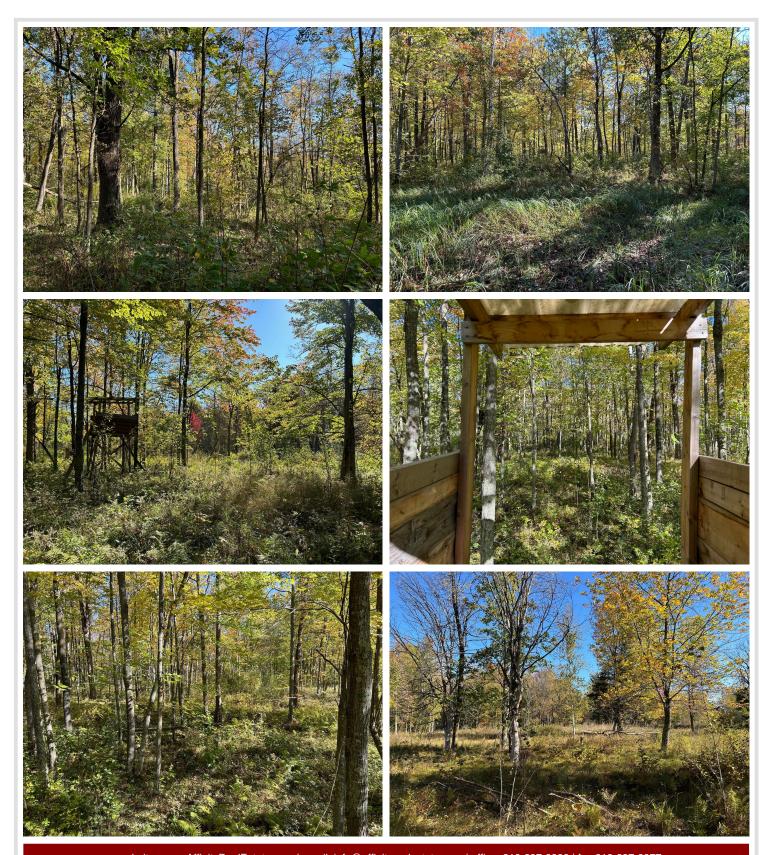

## **Description:**

Nearly 20 acres of rolling, heavily wooded, nearly all high land just west of Gull Lake awaits! This parcel has been in the family for generations and features a nice mix of hardwoods including oak, maple, ash, popple and birch. There's also a small meadow that was once hayed. An electrical line does run through this property and can be used to service this property.