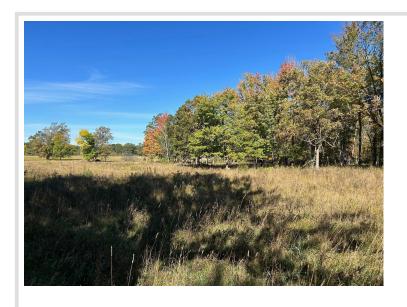

## **Description:**

Nearly 20 acres of rolling, heavily wooded, nearly all high land just west of Gull Lake awaits! This parcel has been in the family for generations and features a nice mix of hardwoods including oak, maple, ash, popple and birch. There's also a small meadow that was once hayed. An electrical line does run through this property and can be used to service this property.