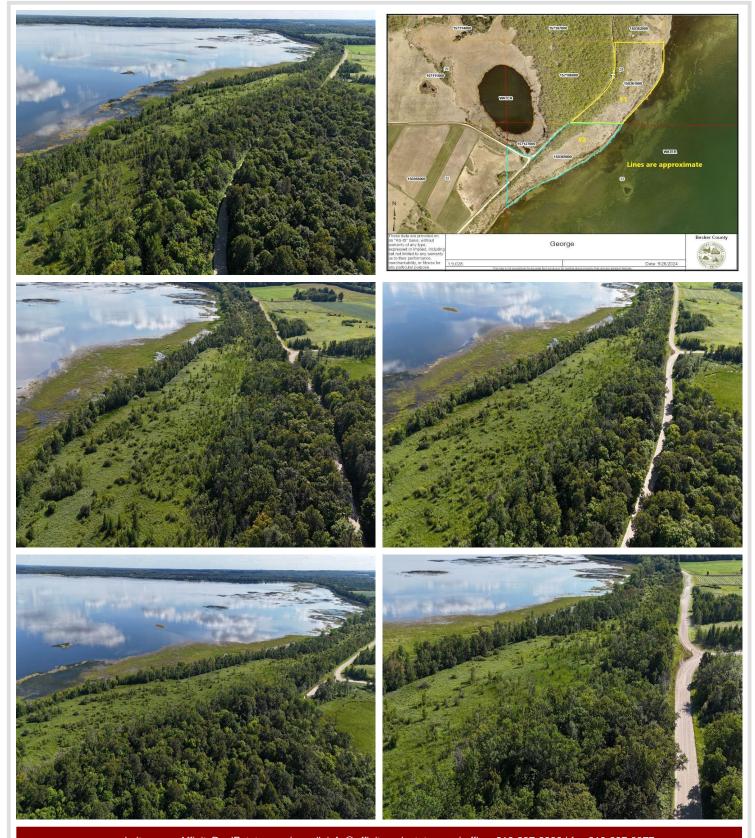

## **Description:**

26 +/- acres of land with 2200 ft of frontage on the Northwest side of Height of Land Lake. This property has plenty of options with buildable land, camping, deer and waterfowl hunting, fishing, and investment opportunity. Wetland delineation has been completed to verify the high land areas. This is a mostly wooded property with high and low land. You need to cross low land in order to get to the lakeshore. An additional 17 acres bordering the north side is available on another listing. This is #2 on the aerial photo.