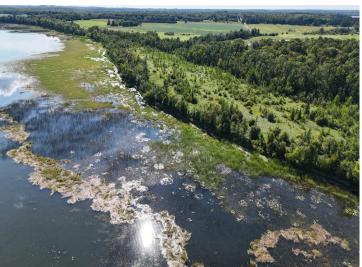

## **Description:**

26 +/- acres of land with 2200 ft of frontage on the Northwest side of Height of Land Lake. This property has plenty of options with buildable land, camping, deer and waterfowl hunting, fishing, and investment opportunity. Wetland delineation has been completed to verify the high land areas. This is a mostly wooded property with high and low land. You need to cross low land in order to get to the lakeshore. An additional 17 acres bordering the north side is available on another listing. This is #2 on the aerial photo.