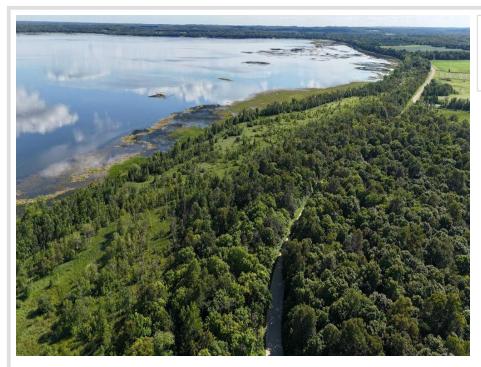

## **Description:**

26 +/- acres of land with 2200 ft of frontage on the Northwest side of Height of Land Lake. This property has plenty of options with buildable land, camping, deer and waterfowl hunting, fishing, and investment opportunity. Wetland delineation has been completed to verify the high land areas. This is a mostly wooded property with high and low land. You need to cross low land in order to get to the lakeshore. An additional 17 acres bordering the north side is available on another listing. This is #2 on the aerial photo.