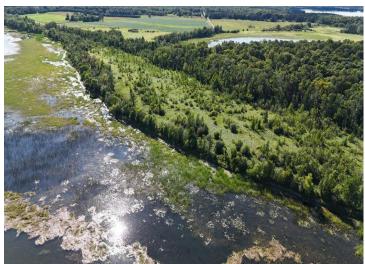

## **Description:**

26 +/- acres of land with 2200 ft of frontage on the Northwest side of Height of Land Lake. This property has plenty of options with buildable land, camping, deer and waterfowl hunting, fishing, and investment opportunity. Wetland delineation has been completed to verify the high land areas. This is a mostly wooded property with high and low land. You need to cross low land in order to get to the lakeshore. An additional 17 acres bordering the north side is available on another listing. This is #2 on the aerial photo.