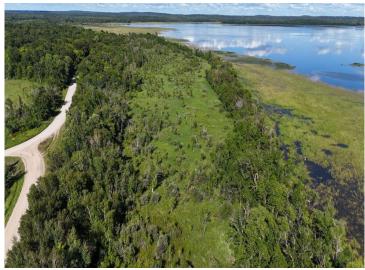

## **Description:**

26 +/- acres of land with 2200 ft of frontage on the Northwest side of Height of Land Lake. This property has plenty of options with buildable land, camping, deer and waterfowl hunting, fishing, and investment opportunity. Wetland delineation has been completed to verify the high land areas. This is a mostly wooded property with high and low land. You need to cross low land in order to get to the lakeshore. An additional 17 acres bordering the north side is available on another listing. This is #2 on the aerial photo.