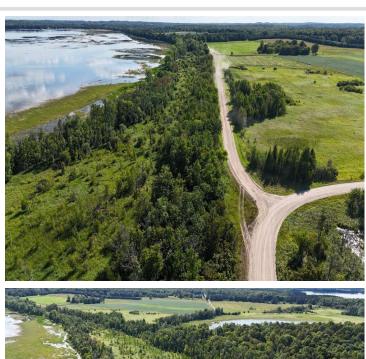

## **Description:**

26 +/- acres of land with 2200 ft of frontage on the Northwest side of Height of Land Lake. This property has plenty of options with buildable land, camping, deer and waterfowl hunting, fishing, and investment opportunity. Wetland delineation has been completed to verify the high land areas. This is a mostly wooded property with high and low land. You need to cross low land in order to get to the lakeshore. An additional 17 acres bordering the north side is available on another listing. This is #2 on the aerial photo.