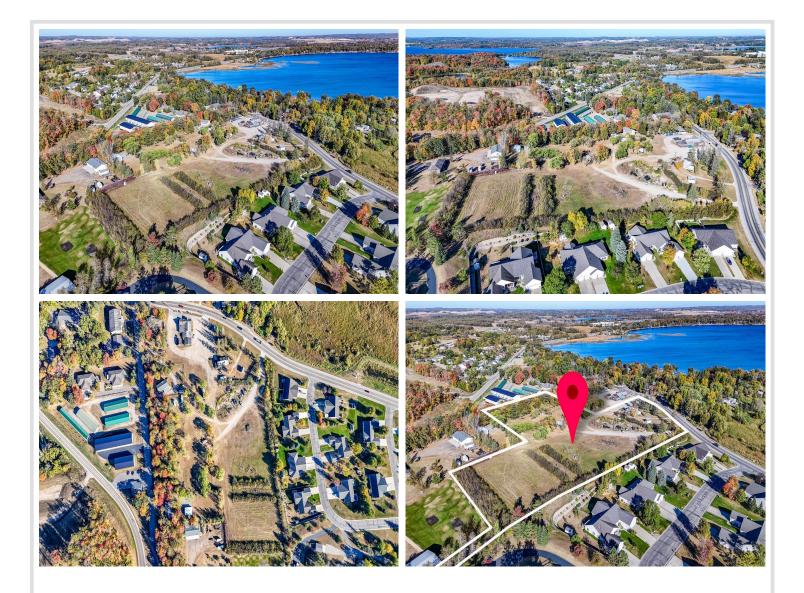

### **Description:**

This large surveyed county lot sits on the edge of the city limits of Detroit Lakes. This buildable lot covers 1.40 acres on two parcels and is 178' wide and 346' deep. This property is suitable for a single family residence or a twin-home. No Covenants.

## **Driving Directions:**

From DL take West Lake Drive to Long Bridge Road, turn left and follow to Nodaway Dr, turn right and follow to property on the East side.

Listed By: Counselor Realty Detroit Lakes