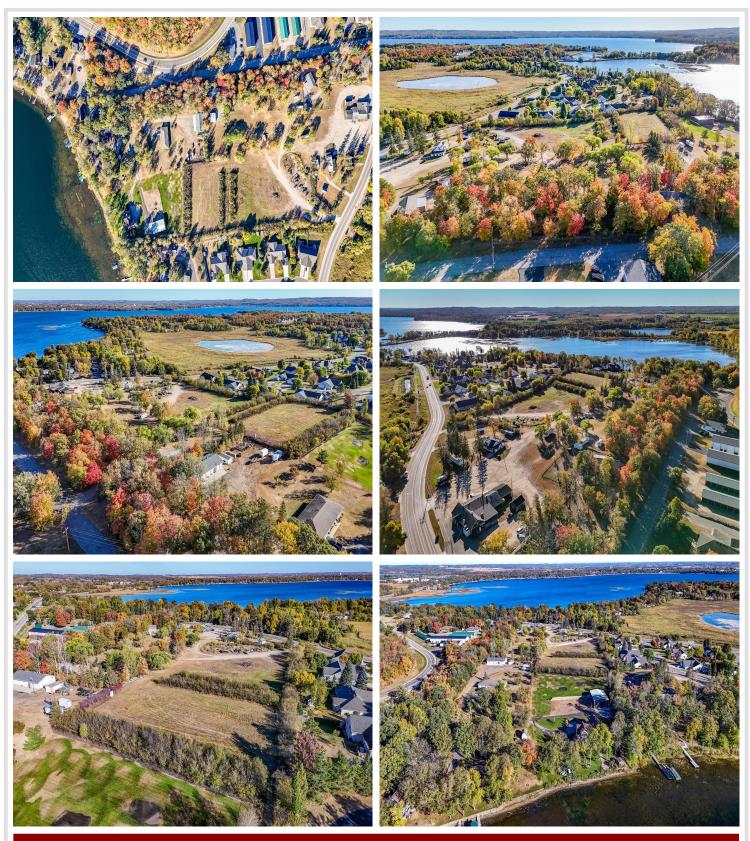

### **Description:**

This large surveyed county lot sits on the edge of the city limits of Detroit Lakes. This buildable lot covers 1.40 acres on two parcels and is 178' wide and 346' deep. This property is suitable for a single family residence or a twin-home. No Covenants.

## **Driving Directions:**

From DL take West Lake Drive to Long Bridge Road, turn left and follow to Nodaway Dr, turn right and follow to property on the East side.

Listed By: Counselor Realty Detroit Lakes