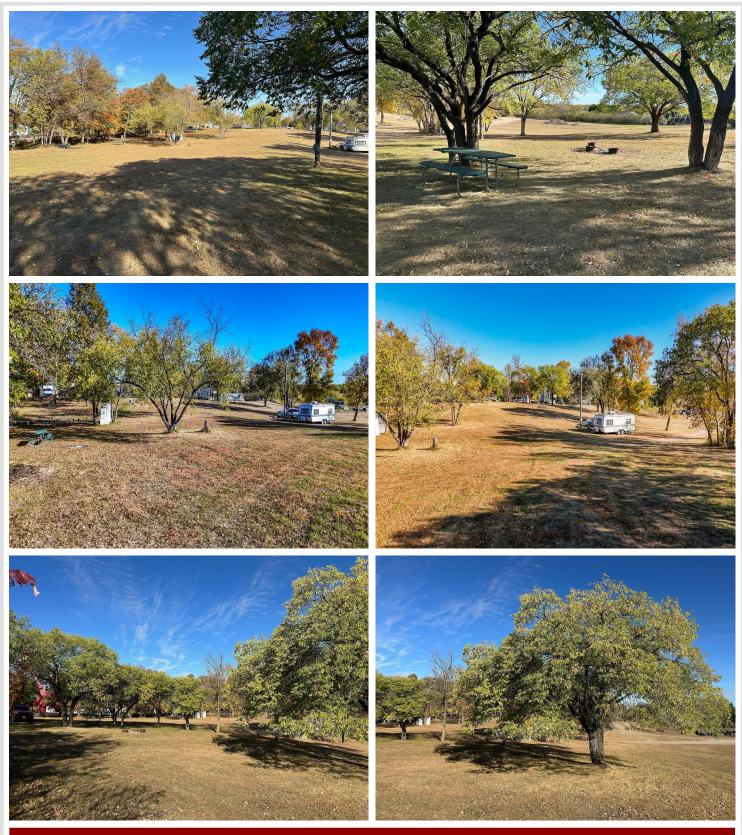

### **Description:**

This large surveyed county lot sits on the edge of the city limits of Detroit Lakes. This buildable lot covers 1.40 acres on two parcels and is 178' wide and 346' deep. This property is suitable for a single family residence or a twin-home. No Covenants.

## Additional Details:

| Lot Acres              | 1.4          |
|------------------------|--------------|
| Lot Dimensions         | 178x346      |
| School District        | 22           |
| Taxes                  | (unreported) |
| Taxes with Assessments | \$80         |
| Tax Year               | 2024         |