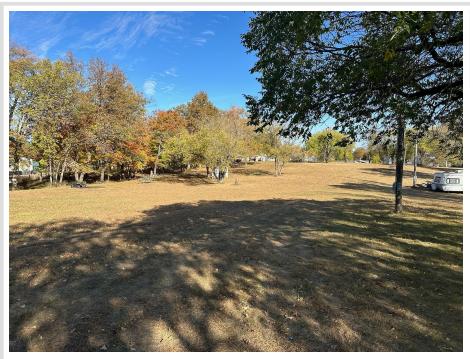

### **Description:**

This large surveyed county lot sits on the edge of the city limits of Detroit Lakes. This buildable lot covers 1.40 acres on two parcels and is 178' wide and 346' deep. This property is suitable for a single family residence or a twin-home. No Covenants.

## Additional Details:

| Lot Acres              | 1.4          |
|------------------------|--------------|
| Lot Dimensions         | 178x346      |
| School District        | 22           |
| Taxes                  | (unreported) |
| Taxes with Assessments | \$80         |
| Tax Year               | 2024         |