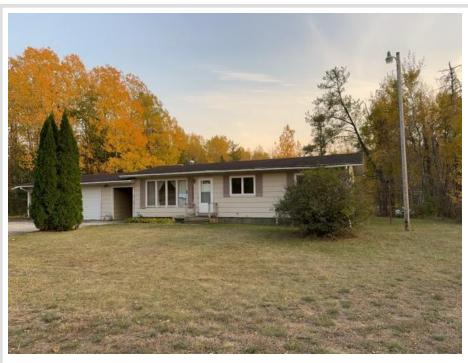

MLS 6616721 Residential

\$94,000

1,168 sq ft 3 bedrooms 2 baths

6231 164th Street Cass Lake MN 56633

Status: Expired

## **Description:**

So much possibility here prime 2.48 acre lot on the edge of town so not too far from all that this great area has to offer. So many great features on this three bedroom home! Number one there's three bedrooms on the main floor all decent in size, laundry is a stackable unit on the main floor as well. Ample kitchen space with large amount of cabinetry. Basement is a partially finished walkout it does have a bath and a newer furnace. Home has so much potential hurry on this one.

## **Additional Details:**

Year Built 1978
Lot Acres 2.48
Lot Dimensions 180x600

Garage Stalls 2
School District 115
Taxes \$1,010
Taxes with Assessments \$1,076
Tax Year 2024