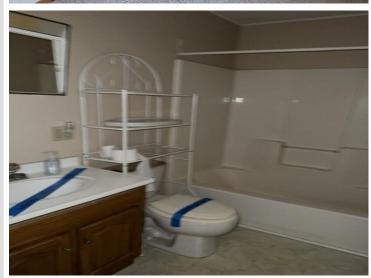

## **Description:**

So much possibility here prime 2.48 acre lot on the edge of town so not too far from all that this great area has to offer. So many great features on this three bedroom home! Number one there's three bedrooms on the main floor all decent in size, laundry is a stackable unit on the main floor as well. Ample kitchen space with large amount of cabinetry. Basement is a partially finished walkout it does have a bath and a newer furnace. Home has so much potential hurry on this one.

## **Additional Features:**

Basement: Wood Fuel: Propane Garage: 2 Heat: Baseboard, Forced Air Sewer: Private Sewer Water: Submersible - 4 Inch, Private Air Conditioning: Central Air