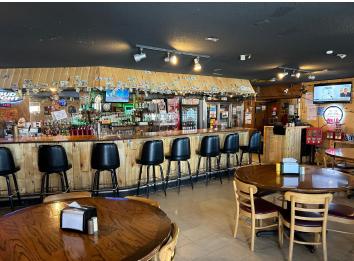

## **Description:**

Established central Mn bar and restaurant in Hewitt Mn. The owners have set this business opportunity up for success. Very popular and busy because of the great food and service. Run it as currently run and continue the success or add your own flare to change things up a bit. With food, on and off sale and gambling income this business really thrives. Even has a one bedroom one bath upstairs apartment for owners use or to add as rental income.