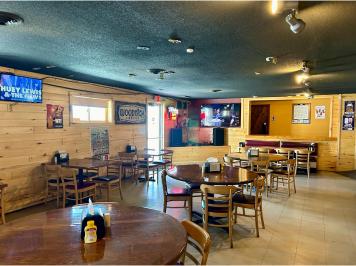

## **Description:**

Established central Mn bar and restaurant in Hewitt Mn. The owners have set this business opportunity up for success. Very popular and busy because of the great food and service. Run it as currently run and continue the success or add your own flare to change things up a bit. With food, on and off sale and gambling income this business really thrives. Even has a one bedroom one bath upstairs apartment for owners use or to add as rental income.