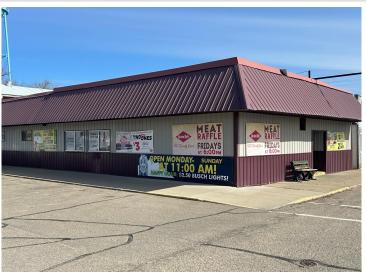

MLS 6622428 Commercial

\$275,000

406 Front Street Hewitt MN 56453

Status: Active

## **Description:**

Established central Mn bar and restaurant in Hewitt Mn. The owners have set this business opportunity up for success. Very popular and busy because of the great food and service. Run it as currently run and continue the success or add your own flare to change things up a bit. With food, on and off sale and gambling income this business really thrives. Even has a one bedroom one bath upstairs apartment for owners use or to add as rental income.