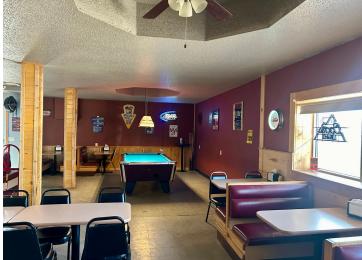

## **Description:**

Established central Mn bar and restaurant in Hewitt Mn. The owners have set this business opportunity up for success. Very popular and busy because of the great food and service. Run it as currently run and continue the success or add your own flare to change things up a bit. With food, on and off sale and gambling income this business really thrives. Even has a one bedroom one bath upstairs apartment for owners use or to add as rental income.