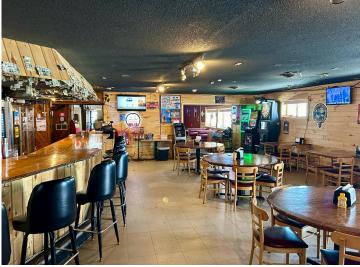

## **Description:**

Established central Mn bar and restaurant in Hewitt Mn. The owners have set this business opportunity up for success. Very popular and busy because of the great food and service. Run it as currently run and continue the success or add your own flare to change things up a bit. With food, on and off sale and gambling income this business really thrives. Even has a one bedroom one bath upstairs apartment for owners use or to add as rental income.