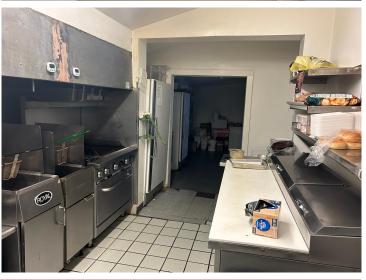

## **Description:**

Established central Mn bar and restaurant in Hewitt Mn. The owners have set this business opportunity up for success. Very popular and busy because of the great food and service. Run it as currently run and continue the success or add your own flare to change things up a bit. With food, on and off sale and gambling income this business really thrives. Even has a one bedroom one bath upstairs apartment for owners use or to add as rental income.