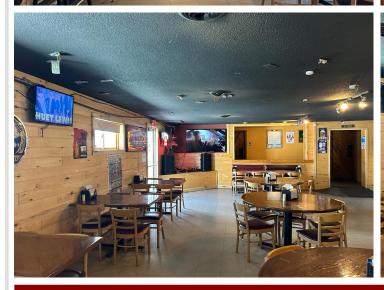

## **Description:**

Established central Mn bar and restaurant in Hewitt Mn. The owners have set this business opportunity up for success. Very popular and busy because of the great food and service. Run it as currently run and continue the success or add your own flare to change things up a bit. With food, on and off sale and gambling income this business really thrives. Even has a one bedroom one bath upstairs apartment for owners use or to add as rental income.