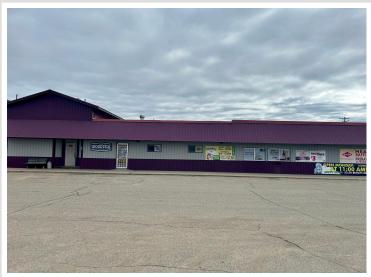

MLS 6622428 Commercial

\$275,000

406 Front Street Hewitt MN 56453

Status: Active

## **Description:**

Established central Mn bar and restaurant in Hewitt Mn. The owners have set this business opportunity up for success. Very popular and busy because of the great food and service. Run it as currently run and continue the success or add your own flare to change things up a bit. With food, on and off sale and gambling income this business really thrives. Even has a one bedroom one bath upstairs apartment for owners use or to add as rental income.