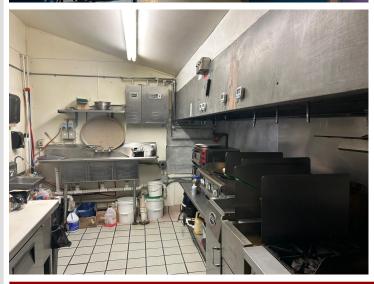

## **Description:**

Established central Mn bar and restaurant in Hewitt Mn. The owners have set this business opportunity up for success. Very popular and busy because of the great food and service. Run it as currently run and continue the success or add your own flare to change things up a bit. With food, on and off sale and gambling income this business really thrives. Even has a one bedroom one bath upstairs apartment for owners use or to add as rental income.