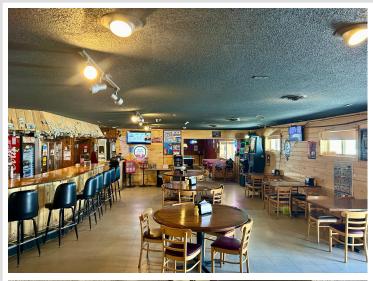

## **Description:**

Established central Mn bar and restaurant in Hewitt Mn. The owners have set this business opportunity up for success. Very popular and busy because of the great food and service. Run it as currently run and continue the success or add your own flare to change things up a bit. With food, on and off sale and gambling income this business really thrives. Even has a one bedroom one bath upstairs apartment for owners use or to add as rental income.