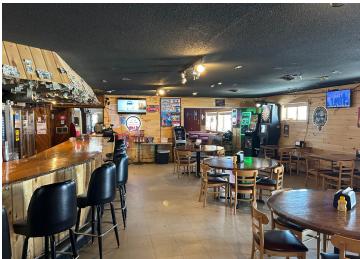

## **Description:**

Established central Mn bar and restaurant in Hewitt Mn. The owners have set this business opportunity up for success. Very popular and busy because of the great food and service. Run it as currently run and continue the success or add your own flare to change things up a bit. With food, on and off sale and gambling income this business really thrives. Even has a one bedroom one bath upstairs apartment for owners use or to add as rental income.