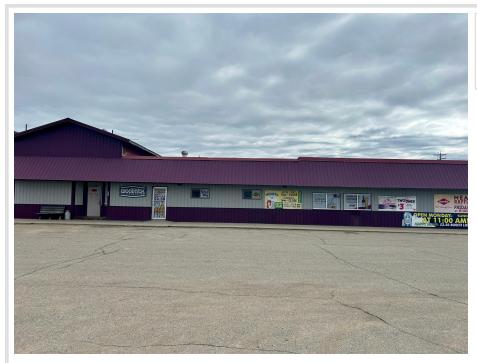

MLS 6622428 Commercial

\$275,000

406 Front Street Hewitt MN 56453

Status: Active

## **Description:**

Established central Mn bar and restaurant in Hewitt Mn. The owners have set this business opportunity up for success. Very popular and busy because of the great food and service. Run it as currently run and continue the success or add your own flare to change things up a bit. With food, on and off sale and gambling income this business really thrives. Even has a one bedroom one bath upstairs apartment for owners use or to add as rental income.