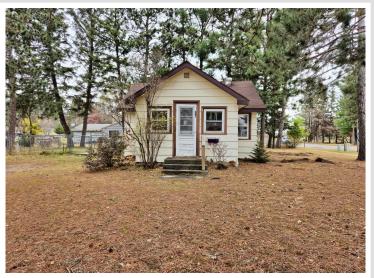

MLS 6623082 Residential

\$110,000

566 sq ft 1 bedrooms 1 baths

301 Central Avenue Park Rapids MN 56470

Status: Closed

## **Description:**

Charming one-bedroom home in a prime Park Rapids location! This cozy residence sits on a desirable corner lot with a fully fenced yard, perfect for privacy and outdoor enjoyment. The property also features a detached garage, adding both convenience and extra storage.

## **Additional Details:**

Year Built 1946
Lot Acres 0.34
Lot Dimensions 100 x 150

Garage Stalls 1
School District 309
Taxes \$798
Taxes with Assessments \$1,008
Tax Year 2024