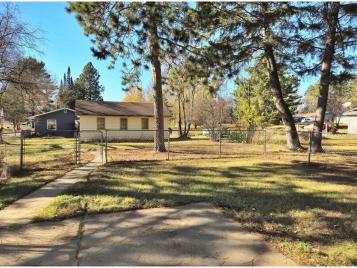

## **Description:**

Charming one-bedroom home in a prime Park Rapids location! This cozy residence sits on a desirable corner lot with a fully fenced yard, perfect for privacy and outdoor enjoyment. The property also features a detached garage, adding both convenience and extra storage.

## **Additional Details:**

Year Built 1946
Lot Acres 0.34
Lot Dimensions 100 x 150

Garage Stalls 1
School District 309
Taxes \$798
Taxes with Assessments \$1,008
Tax Year 2024