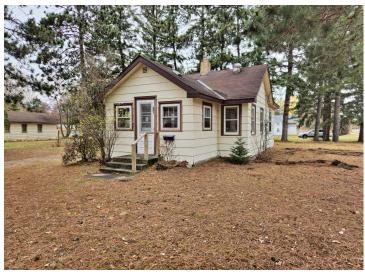

MLS 6623082 Residential

\$110,000

566 sq ft 1 bedrooms 1 baths

301 Central Avenue Park Rapids MN 56470

Status: Closed

## **Description:**

Charming one-bedroom home in a prime Park Rapids location! This cozy residence sits on a desirable corner lot with a fully fenced yard, perfect for privacy and outdoor enjoyment. The property also features a detached garage, adding both convenience and extra storage.

## **Additional Details:**

Year Built 1946
Lot Acres 0.34
Lot Dimensions 100 x 150

Garage Stalls 1
School District 309
Taxes \$798
Taxes with Assessments \$1,008
Tax Year 2024