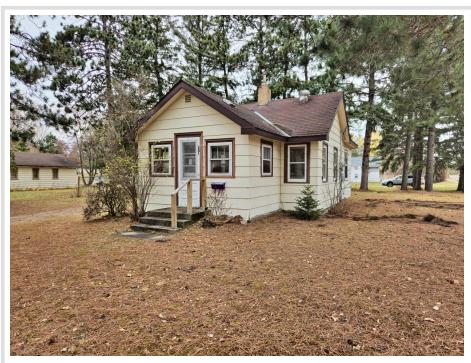

MLS 6623082 Residential

\$110,000

566 sq ft 1 bedrooms 1 baths

301 Central Avenue Park Rapids MN 56470

Status: Closed

## **Description:**

Charming one-bedroom home in a prime Park Rapids location! This cozy residence sits on a desirable corner lot with a fully fenced yard, perfect for privacy and outdoor enjoyment. The property also features a detached garage, adding both convenience and extra storage.

## **Additional Details:**

Year Built 1946
Lot Acres 0.34
Lot Dimensions 100 x 150

Garage Stalls 1
School District 309
Taxes \$798
Taxes with Assessments \$1,008
Tax Year 2024