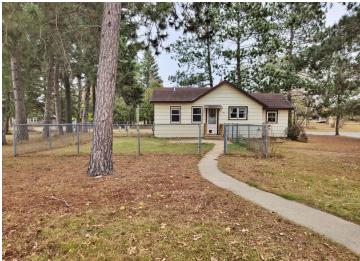

MLS 6623082 Residential

\$110,000

566 sq ft 1 bedrooms 1 baths

301 Central Avenue Park Rapids MN 56470

Status: Closed

## **Description:**

Charming one-bedroom home in a prime Park Rapids location! This cozy residence sits on a desirable corner lot with a fully fenced yard, perfect for privacy and outdoor enjoyment. The property also features a detached garage, adding both convenience and extra storage.

## **Additional Details:**

Year Built 1946
Lot Acres 0.34
Lot Dimensions 100 x 150

Garage Stalls 1
School District 309
Taxes \$798
Taxes with Assessments \$1,008
Tax Year 2024