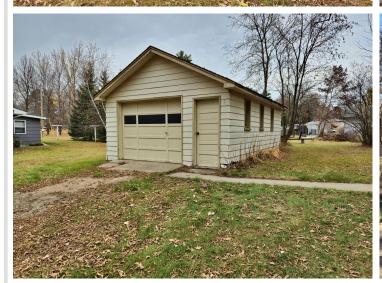

## **Description:**

Charming one-bedroom home in a prime Park Rapids location! This cozy residence sits on a desirable corner lot with a fully fenced yard, perfect for privacy and outdoor enjoyment. The property also features a detached garage, adding both convenience and extra storage.

## **Additional Details:**

Year Built 1946
Lot Acres 0.34
Lot Dimensions 100 x 150

Garage Stalls 1
School District 309
Taxes \$798
Taxes with Assessments \$1,008
Tax Year 2024