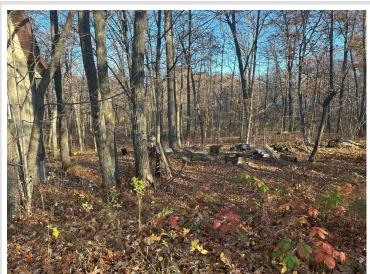

## **Additional Details:**

Lot Acres 3.67

Lot Dimensions 210x794x136x851

School District 118
Taxes \$794
Taxes with Assessments \$860
Tax Year 2024

## **Driving Directions:**

near Longville, MN

Listed By: Timber Ghost Realty, LLC

Affinity Real Estate Inc. participates in the Regional Multiple Listing Service of Minnesota, Inc Broker Reciprocity (sm) program, allowing us to display other broker's listings on our website. All properties are subject to prior sale, change or withdrawal.