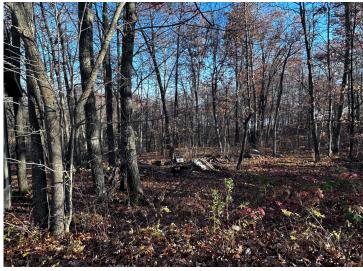

## **Additional Details:**

Lot Acres 3.67

Lot Dimensions 210x794x136x851

School District 118
Taxes \$794
Taxes with Assessments \$860
Tax Year 2024

## **Driving Directions:**

near Longville, MN

Listed By: Timber Ghost Realty, LLC

Affinity Real Estate Inc. participates in the Regional Multiple Listing Service of Minnesota, Inc Broker Reciprocity (sm) program, allowing us to display other broker's listings on our website. All properties are subject to prior sale, change or withdrawal.