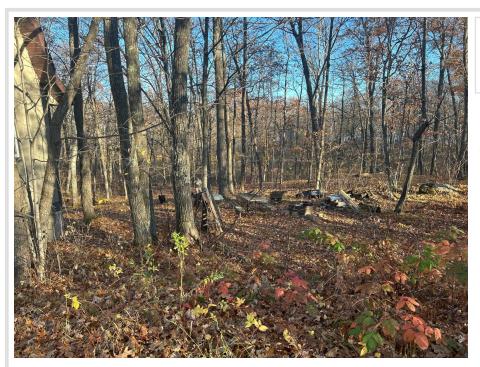

## **Additional Details:**

Lot Acres 3.67

Lot Dimensions 210x794x136x851

School District 118
Taxes \$794
Taxes with Assessments \$860
Tax Year 2024

## **Driving Directions:**

near Longville, MN

Listed By: Timber Ghost Realty, LLC

Affinity Real Estate Inc. participates in the Regional Multiple Listing Service of Minnesota, Inc Broker Reciprocity (sm) program, allowing us to display other broker's listings on our website. All properties are subject to prior sale, change or withdrawal.