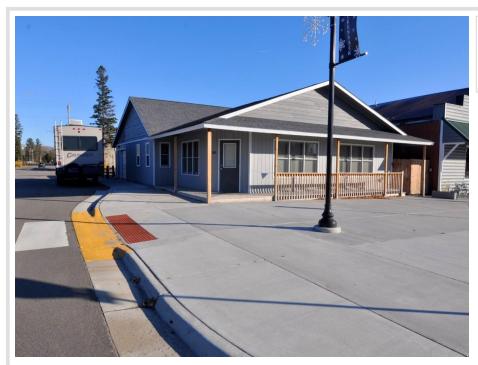

## **Description:**

One-level home with spacious workshop and commercial space in the heart of Hackensack. This property offers a 2 bedroom, 1-1/2 bath home with an attached 2 car garage. The home has an open floor plan, woodburning fireplace, and an attached 24x44 heated shop that leads to a 16x44 storage area continuing to a 20x32 commercial/retail space with office. This property is located on a corner lot on 1st Street across from the city park with views of beautiful Birch Lake. The possibilities are endless with this property. If you ever wanted to live where you work, rent out the retail space, or create an additional living space, this is the place for you. The home is walking distance to local shops and restaurants, the city park and swimming area, the Paul Bunyan Trail is across the street as well as the boat launch for Birch Lake. Enjoy all the Hackensack has to offer.