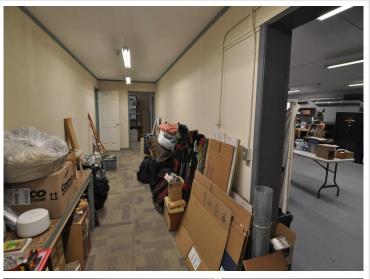

## **Description:**

One-level home with spacious workshop and commercial space in the heart of Hackensack. This property offers a 2 bedroom, 1-1/2 bath home with an attached 2 car garage. The home has an open floor plan, woodburning fireplace, and an attached 24x44 heated shop that leads to a 16x44 storage area continuing to a 20x32 commercial/retail space with office. This property is located on a corner lot on 1st Street across from the city park with views of beautiful Birch Lake. The possibilities are endless with this property. If you ever wanted to live where you work, rent out the retail space, or create an additional living space, this is the place for you. The home is walking distance to local shops and restaurants, the city park and swimming area, the Paul Bunyan Trail is across the street as well as the boat launch for Birch Lake. Enjoy all the Hackensack has to offer.