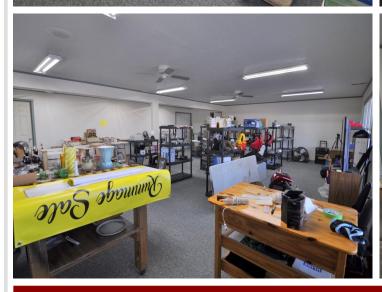

## **Description:**

One-level home with spacious workshop and commercial space in the heart of Hackensack. This property offers a 2 bedroom, 1-1/2 bath home with an attached 2 car garage. The home has an open floor plan, woodburning fireplace, and an attached 24x44 heated shop that leads to a 16x44 storage area continuing to a 20x32 commercial/retail space with office. This property is located on a corner lot on 1st Street across from the city park with views of beautiful Birch Lake. The possibilities are endless with this property. If you ever wanted to live where you work, rent out the retail space, or create an additional living space, this is the place for you. The home is walking distance to local shops and restaurants, the city park and swimming area, the Paul Bunyan Trail is across the street as well as the boat launch for Birch Lake. Enjoy all the Hackensack has to offer.