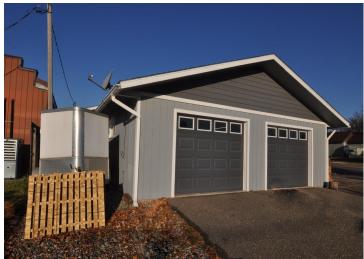

## **Description:**

One-level home with spacious workshop and commercial space in the heart of Hackensack. This property offers a 2 bedroom, 1-1/2 bath home with an attached 2 car garage. The home has an open floor plan, woodburning fireplace, and an attached 24x44 heated shop that leads to a 16x44 storage area continuing to a 20x32 commercial/retail space with office. This property is located on a corner lot on 1st Street across from the city park with views of beautiful Birch Lake. The possibilities are endless with this property. If you ever wanted to live where you work, rent out the retail space, or create an additional living space, this is the place for you. The home is walking distance to local shops and restaurants, the city park and swimming area, the Paul Bunyan Trail is across the street as well as the boat launch for Birch Lake. Enjoy all the Hackensack has to offer.