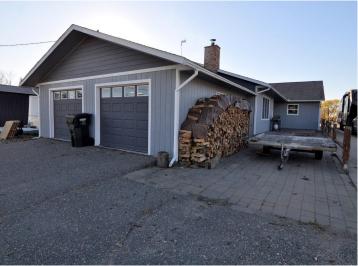

## **Description:**

One-level home with spacious workshop and commercial space in the heart of Hackensack. This property offers a 2 bedroom, 1-1/2 bath home with an attached 2 car garage. The home has an open floor plan, woodburning fireplace, and an attached 24x44 heated shop that leads to a 16x44 storage area continuing to a 20x32 commercial/retail space with office. This property is located on a corner lot on 1st Street across from the city park with views of beautiful Birch Lake. The possibilities are endless with this property. If you ever wanted to live where you work, rent out the retail space, or create an additional living space, this is the place for you. The home is walking distance to local shops and restaurants, the city park and swimming area, the Paul Bunyan Trail is across the street as well as the boat launch for Birch Lake. Enjoy all the Hackensack has to offer.