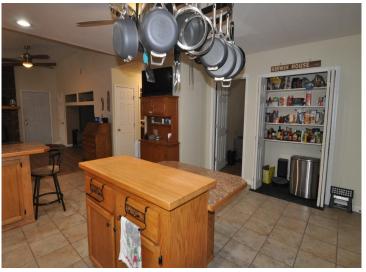

## **Description:**

One-level home with spacious workshop and commercial space in the heart of Hackensack. This property offers a 2 bedroom, 1-1/2 bath home with an attached 2 car garage. The home has an open floor plan, woodburning fireplace, and an attached 24x44 heated shop that leads to a 16x44 storage area continuing to a 20x32 commercial/retail space with office. This property is located on a corner lot on 1st Street across from the city park with views of beautiful Birch Lake. The possibilities are endless with this property. If you ever wanted to live where you work, rent out the retail space, or create an additional living space, this is the place for you. The home is walking distance to local shops and restaurants, the city park and swimming area, the Paul Bunyan Trail is across the street as well as the boat launch for Birch Lake. Enjoy all the Hackensack has to offer.