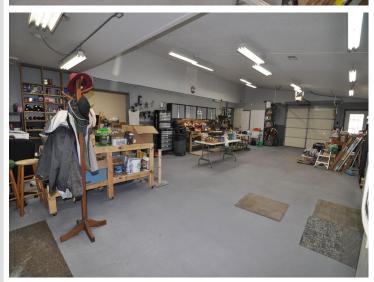

## **Description:**

One-level home with spacious workshop and commercial space in the heart of Hackensack. This property offers a 2 bedroom, 1-1/2 bath home with an attached 2 car garage. The home has an open floor plan, woodburning fireplace, and an attached 24x44 heated shop that leads to a 16x44 storage area continuing to a 20x32 commercial/retail space with office. This property is located on a corner lot on 1st Street across from the city park with views of beautiful Birch Lake. The possibilities are endless with this property. If you ever wanted to live where you work, rent out the retail space, or create an additional living space, this is the place for you. The home is walking distance to local shops and restaurants, the city park and swimming area, the Paul Bunyan Trail is across the street as well as the boat launch for Birch Lake. Enjoy all the Hackensack has to offer.