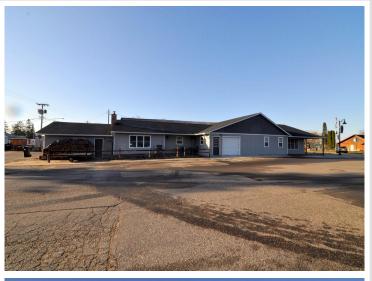

## **Description:**

One-level home with spacious workshop and commercial space in the heart of Hackensack. This property offers a 2 bedroom, 1-1/2 bath home with an attached 2 car garage. The home has an open floor plan, woodburning fireplace, and an attached 24x44 heated shop that leads to a 16x44 storage area continuing to a 20x32 commercial/retail space with office. This property is located on a corner lot on 1st Street across from the city park with views of beautiful Birch Lake. The possibilities are endless with this property. If you ever wanted to live where you work, rent out the retail space, or create an additional living space, this is the place for you. The home is walking distance to local shops and restaurants, the city park and swimming area, the Paul Bunyan Trail is across the street as well as the boat launch for Birch Lake. Enjoy all the Hackensack has to offer.