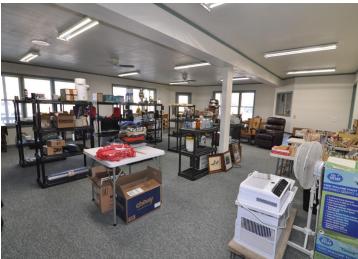

## **Description:**

One-level home with spacious workshop and commercial space in the heart of Hackensack. This property offers a 2 bedroom, 1-1/2 bath home with an attached 2 car garage. The home has an open floor plan, woodburning fireplace, and an attached 24x44 heated shop that leads to a 16x44 storage area continuing to a 20x32 commercial/retail space with office. This property is located on a corner lot on 1st Street across from the city park with views of beautiful Birch Lake. The possibilities are endless with this property. If you ever wanted to live where you work, rent out the retail space, or create an additional living space, this is the place for you. The home is walking distance to local shops and restaurants, the city park and swimming area, the Paul Bunyan Trail is across the street as well as the boat launch for Birch Lake. Enjoy all the Hackensack has to offer.