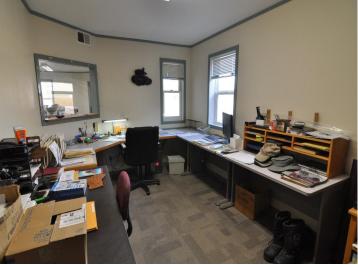

## **Description:**

One-level home with spacious workshop and commercial space in the heart of Hackensack. This property offers a 2 bedroom, 1-1/2 bath home with an attached 2 car garage. The home has an open floor plan, woodburning fireplace, and an attached 24x44 heated shop that leads to a 16x44 storage area continuing to a 20x32 commercial/retail space with office. This property is located on a corner lot on 1st Street across from the city park with views of beautiful Birch Lake. The possibilities are endless with this property. If you ever wanted to live where you work, rent out the retail space, or create an additional living space, this is the place for you. The home is walking distance to local shops and restaurants, the city park and swimming area, the Paul Bunyan Trail is across the street as well as the boat launch for Birch Lake. Enjoy all the Hackensack has to offer.