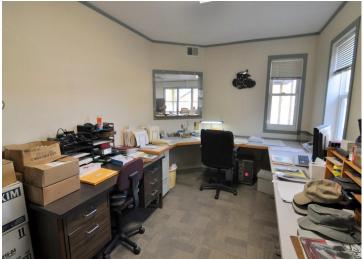

## **Description:**

One-level home with spacious workshop and commercial space in the heart of Hackensack. This property offers a 2 bedroom, 1-1/2 bath home with an attached 2 car garage. The home has an open floor plan, woodburning fireplace, and an attached 24x44 heated shop that leads to a 16x44 storage area continuing to a 20x32 commercial/retail space with office. This property is located on a corner lot on 1st Street across from the city park with views of beautiful Birch Lake. The possibilities are endless with this property. If you ever wanted to live where you work, rent out the retail space, or create an additional living space, this is the place for you. The home is walking distance to local shops and restaurants, the city park and swimming area, the Paul Bunyan Trail is across the street as well as the boat launch for Birch Lake. Enjoy all the Hackensack has to offer.