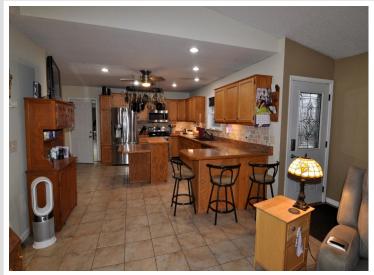

## **Description:**

One-level home with spacious workshop and commercial space in the heart of Hackensack. This property offers a 2 bedroom, 1-1/2 bath home with an attached 2 car garage. The home has an open floor plan, woodburning fireplace, and an attached 24x44 heated shop that leads to a 16x44 storage area continuing to a 20x32 commercial/retail space with office. This property is located on a corner lot on 1st Street across from the city park with views of beautiful Birch Lake. The possibilities are endless with this property. If you ever wanted to live where you work, rent out the retail space, or create an additional living space, this is the place for you. The home is walking distance to local shops and restaurants, the city park and swimming area, the Paul Bunyan Trail is across the street as well as the boat launch for Birch Lake. Enjoy all the Hackensack has to offer.