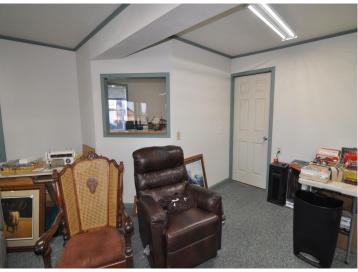

## **Description:**

One-level home with spacious workshop and commercial space in the heart of Hackensack. This property offers a 2 bedroom, 1-1/2 bath home with an attached 2 car garage. The home has an open floor plan, woodburning fireplace, and an attached 24x44 heated shop that leads to a 16x44 storage area continuing to a 20x32 commercial/retail space with office. This property is located on a corner lot on 1st Street across from the city park with views of beautiful Birch Lake. The possibilities are endless with this property. If you ever wanted to live where you work, rent out the retail space, or create an additional living space, this is the place for you. The home is walking distance to local shops and restaurants, the city park and swimming area, the Paul Bunyan Trail is across the street as well as the boat launch for Birch Lake. Enjoy all the Hackensack has to offer.