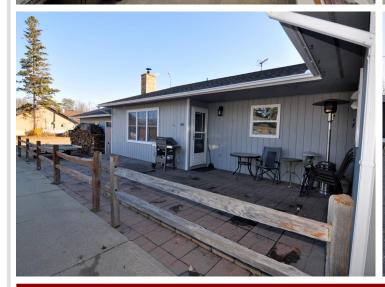

## **Description:**

One-level home with spacious workshop and commercial space in the heart of Hackensack. This property offers a 2 bedroom, 1-1/2 bath home with an attached 2 car garage. The home has an open floor plan, woodburning fireplace, and an attached 24x44 heated shop that leads to a 16x44 storage area continuing to a 20x32 commercial/retail space with office. This property is located on a corner lot on 1st Street across from the city park with views of beautiful Birch Lake. The possibilities are endless with this property. If you ever wanted to live where you work, rent out the retail space, or create an additional living space, this is the place for you. The home is walking distance to local shops and restaurants, the city park and swimming area, the Paul Bunyan Trail is across the street as well as the boat launch for Birch Lake. Enjoy all the Hackensack has to offer.