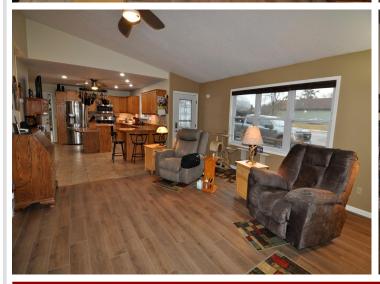

## **Description:**

One-level home with spacious workshop and commercial space in the heart of Hackensack. This property offers a 2 bedroom, 1-1/2 bath home with an attached 2 car garage. The home has an open floor plan, woodburning fireplace, and an attached 24x44 heated shop that leads to a 16x44 storage area continuing to a 20x32 commercial/retail space with office. This property is located on a corner lot on 1st Street across from the city park with views of beautiful Birch Lake. The possibilities are endless with this property. If you ever wanted to live where you work, rent out the retail space, or create an additional living space, this is the place for you. The home is walking distance to local shops and restaurants, the city park and swimming area, the Paul Bunyan Trail is across the street as well as the boat launch for Birch Lake. Enjoy all the Hackensack has to offer.