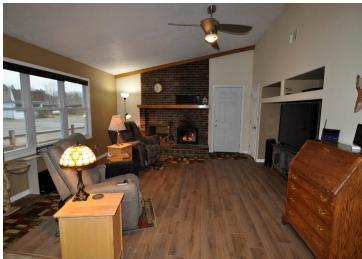

## **Description:**

One-level home with spacious workshop and commercial space in the heart of Hackensack. This property offers a 2 bedroom, 1-1/2 bath home with an attached 2 car garage. The home has an open floor plan, woodburning fireplace, and an attached 24x44 heated shop that leads to a 16x44 storage area continuing to a 20x32 commercial/retail space with office. This property is located on a corner lot on 1st Street across from the city park with views of beautiful Birch Lake. The possibilities are endless with this property. If you ever wanted to live where you work, rent out the retail space, or create an additional living space, this is the place for you. The home is walking distance to local shops and restaurants, the city park and swimming area, the Paul Bunyan Trail is across the street as well as the boat launch for Birch Lake. Enjoy all the Hackensack has to offer.