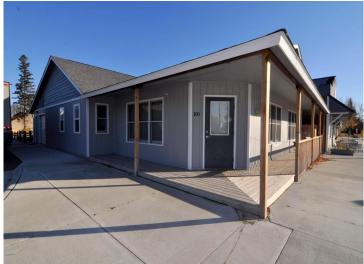

## **Description:**

One-level home with spacious workshop and commercial space in the heart of Hackensack. This property offers a 2 bedroom, 1-1/2 bath home with an attached 2 car garage. The home has an open floor plan, woodburning fireplace, and an attached 24x44 heated shop that leads to a 16x44 storage area continuing to a 20x32 commercial/retail space with office. This property is located on a corner lot on 1st Street across from the city park with views of beautiful Birch Lake. The possibilities are endless with this property. If you ever wanted to live where you work, rent out the retail space, or create an additional living space, this is the place for you. The home is walking distance to local shops and restaurants, the city park and swimming area, the Paul Bunyan Trail is across the street as well as the boat launch for Birch Lake. Enjoy all the Hackensack has to offer.