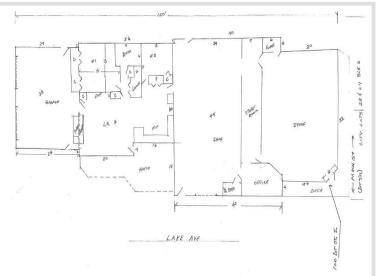

## **Description:**

One-level home with spacious workshop and commercial space in the heart of Hackensack. This property offers a 2 bedroom, 1-1/2 bath home with an attached 2 car garage. The home has an open floor plan, woodburning fireplace, and an attached 24x44 heated shop that leads to a 16x44 storage area continuing to a 20x32 commercial/retail space with office. This property is located on a corner lot on 1st Street across from the city park with views of beautiful Birch Lake. The possibilities are endless with this property. If you ever wanted to live where you work, rent out the retail space, or create an additional living space, this is the place for you. The home is walking distance to local shops and restaurants, the city park and swimming area, the Paul Bunyan Trail is across the street as well as the boat launch for Birch Lake. Enjoy all the Hackensack has to offer.

## **Additional Details:**

Year Built 1993 Lot Acres 0.14 Lot Dimensions 50x140 Garage Stalls 3 School District 113 Taxes \$2,332 Taxes with Assessments \$2,482 Tax Year 2024