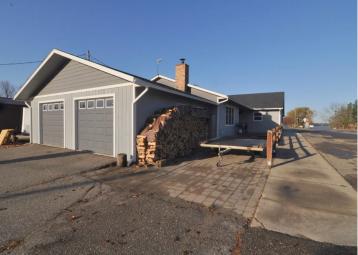

## **Description:**

One-level home with spacious workshop and commercial space in the heart of Hackensack. This property offers a 2 bedroom, 1-1/2 bath home with an attached 2 car garage. The home has an open floor plan, woodburning fireplace, and an attached 24x44 heated shop that leads to a 16x44 storage area continuing to a 20x32 commercial/retail space with office. This property is located on a corner lot on 1st Street across from the city park with views of beautiful Birch Lake. The possibilities are endless with this property. If you ever wanted to live where you work, rent out the retail space, or create an additional living space, this is the place for you. The home is walking distance to local shops and restaurants, the city park and swimming area, the Paul Bunyan Trail is across the street as well as the boat launch for Birch Lake. Enjoy all the Hackensack has to offer.