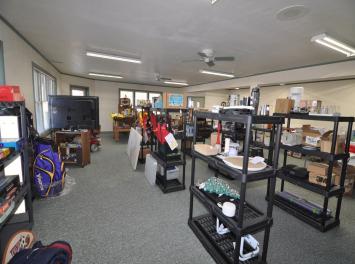

## **Description:**

One-level home with spacious workshop and commercial space in the heart of Hackensack. This property offers a 2 bedroom, 1-1/2 bath home with an attached 2 car garage. The home has an open floor plan, woodburning fireplace, and an attached 24x44 heated shop that leads to a 16x44 storage area continuing to a 20x32 commercial/retail space with office. This property is located on a corner lot on 1st Street across from the city park with views of beautiful Birch Lake. The possibilities are endless with this property. If you ever wanted to live where you work, rent out the retail space, or create an additional living space, this is the place for you. The home is walking distance to local shops and restaurants, the city park and swimming area, the Paul Bunyan Trail is across the street as well as the boat launch for Birch Lake. Enjoy all the Hackensack has to offer.