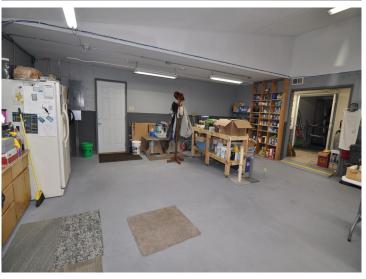

## **Description:**

One-level home with spacious workshop and commercial space in the heart of Hackensack. This property offers a 2 bedroom, 1-1/2 bath home with an attached 2 car garage. The home has an open floor plan, woodburning fireplace, and an attached 24x44 heated shop that leads to a 16x44 storage area continuing to a 20x32 commercial/retail space with office. This property is located on a corner lot on 1st Street across from the city park with views of beautiful Birch Lake. The possibilities are endless with this property. If you ever wanted to live where you work, rent out the retail space, or create an additional living space, this is the place for you. The home is walking distance to local shops and restaurants, the city park and swimming area, the Paul Bunyan Trail is across the street as well as the boat launch for Birch Lake. Enjoy all the Hackensack has to offer.