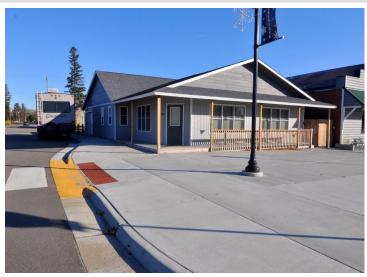

## **Description:**

One-level home with spacious workshop and commercial space in the heart of Hackensack. This property offers a 2 bedroom, 1-1/2 bath home with an attached 2 car garage. The home has an open floor plan, woodburning fireplace, and an attached 24x44 heated shop that leads to a 16x44 storage area continuing to a 20x32 commercial/retail space with office. This property is located on a corner lot on 1st Street across from the city park with views of beautiful Birch Lake. The possibilities are endless with this property. If you ever wanted to live where you work, rent out the retail space, or create an additional living space, this is the place for you. The home is walking distance to local shops and restaurants, the city park and swimming area, the Paul Bunyan Trail is across the street as well as the boat launch for Birch Lake. Enjoy all the Hackensack has to offer.