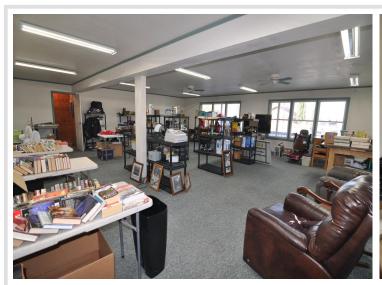

## **Description:**

One-level home with spacious workshop and commercial space in the heart of Hackensack. This property offers a 2 bedroom, 1-1/2 bath home with an attached 2 car garage. The home has an open floor plan, woodburning fireplace, and an attached 24x44 heated shop that leads to a 16x44 storage area continuing to a 20x32 commercial/retail space with office. This property is located on a corner lot on 1st Street across from the city park with views of beautiful Birch Lake. The possibilities are endless with this property. If you ever wanted to live where you work, rent out the retail space, or create an additional living space, this is the place for you. The home is walking distance to local shops and restaurants, the city park and swimming area, the Paul Bunyan Trail is across the street as well as the boat launch for Birch Lake. Enjoy all the Hackensack has to offer.