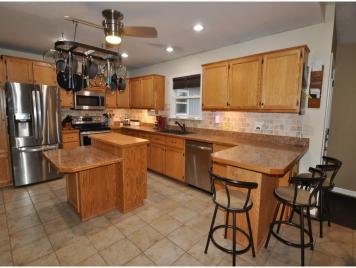

## **Description:**

One-level home with spacious workshop and commercial space in the heart of Hackensack. This property offers a 2 bedroom, 1-1/2 bath home with an attached 2 car garage. The home has an open floor plan, woodburning fireplace, and an attached 24x44 heated shop that leads to a 16x44 storage area continuing to a 20x32 commercial/retail space with office. This property is located on a corner lot on 1st Street across from the city park with views of beautiful Birch Lake. The possibilities are endless with this property. If you ever wanted to live where you work, rent out the retail space, or create an additional living space, this is the place for you. The home is walking distance to local shops and restaurants, the city park and swimming area, the Paul Bunyan Trail is across the street as well as the boat launch for Birch Lake. Enjoy all the Hackensack has to offer.