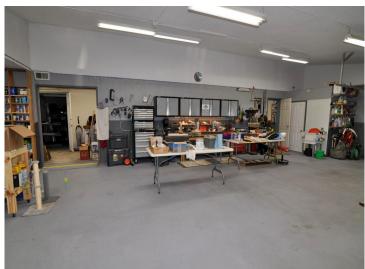

## **Description:**

One-level home with spacious workshop and commercial space in the heart of Hackensack. This property offers a 2 bedroom, 1-1/2 bath home with an attached 2 car garage. The home has an open floor plan, woodburning fireplace, and an attached 24x44 heated shop that leads to a 16x44 storage area continuing to a 20x32 commercial/retail space with office. This property is located on a corner lot on 1st Street across from the city park with views of beautiful Birch Lake. The possibilities are endless with this property. If you ever wanted to live where you work, rent out the retail space, or create an additional living space, this is the place for you. The home is walking distance to local shops and restaurants, the city park and swimming area, the Paul Bunyan Trail is across the street as well as the boat launch for Birch Lake. Enjoy all the Hackensack has to offer.