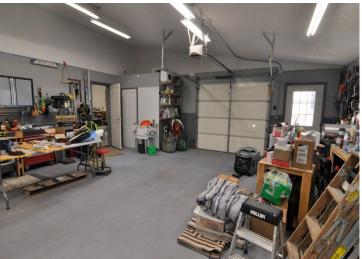

## **Description:**

One-level home with spacious workshop and commercial space in the heart of Hackensack. This property offers a 2 bedroom, 1-1/2 bath home with an attached 2 car garage. The home has an open floor plan, woodburning fireplace, and an attached 24x44 heated shop that leads to a 16x44 storage area continuing to a 20x32 commercial/retail space with office. This property is located on a corner lot on 1st Street across from the city park with views of beautiful Birch Lake. The possibilities are endless with this property. If you ever wanted to live where you work, rent out the retail space, or create an additional living space, this is the place for you. The home is walking distance to local shops and restaurants, the city park and swimming area, the Paul Bunyan Trail is across the street as well as the boat launch for Birch Lake. Enjoy all the Hackensack has to offer.