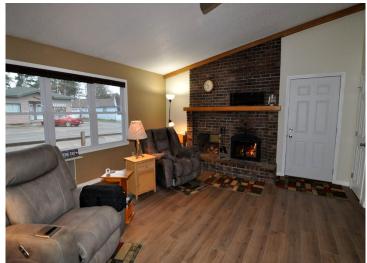

## **Description:**

One-level home with spacious workshop and commercial space in the heart of Hackensack. This property offers a 2 bedroom, 1-1/2 bath home with an attached 2 car garage. The home has an open floor plan, woodburning fireplace, and an attached 24x44 heated shop that leads to a 16x44 storage area continuing to a 20x32 commercial/retail space with office. This property is located on a corner lot on 1st Street across from the city park with views of beautiful Birch Lake. The possibilities are endless with this property. If you ever wanted to live where you work, rent out the retail space, or create an additional living space, this is the place for you. The home is walking distance to local shops and restaurants, the city park and swimming area, the Paul Bunyan Trail is across the street as well as the boat launch for Birch Lake. Enjoy all the Hackensack has to offer.