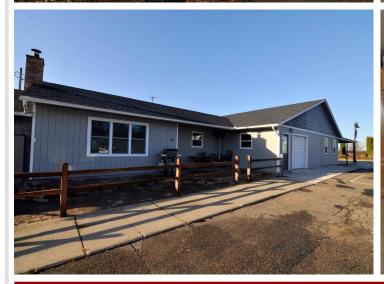

## **Description:**

One-level home with spacious workshop and commercial space in the heart of Hackensack. This property offers a 2 bedroom, 1-1/2 bath home with an attached 2 car garage. The home has an open floor plan, woodburning fireplace, and an attached 24x44 heated shop that leads to a 16x44 storage area continuing to a 20x32 commercial/retail space with office. This property is located on a corner lot on 1st Street across from the city park with views of beautiful Birch Lake. The possibilities are endless with this property. If you ever wanted to live where you work, rent out the retail space, or create an additional living space, this is the place for you. The home is walking distance to local shops and restaurants, the city park and swimming area, the Paul Bunyan Trail is across the street as well as the boat launch for Birch Lake. Enjoy all the Hackensack has to offer.