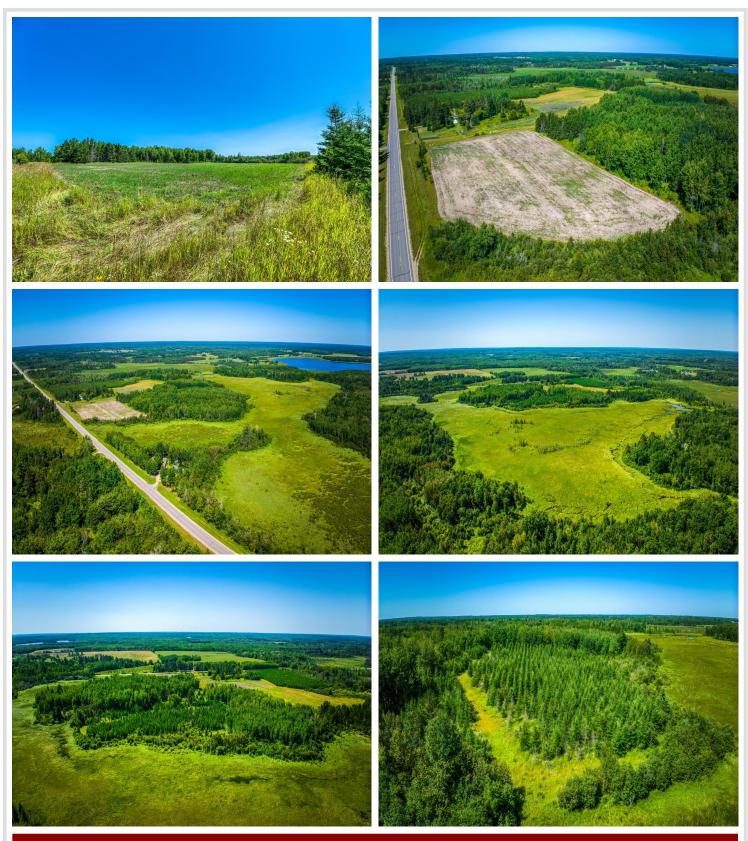

### **Description:**

Exceptional 69.07-Acre Property in Northern Minnesota – A Natural Haven for Wildlife, Outdoor Enthusiasts, and Builders alike!

This stunning 69.07-acre slice of Northern Minnesota's picturesque countryside offers the perfect mix of majestic pine trees, deciduous forests, wetlands, and open fields. This unique property embodies natural beauty, wildlife-rich habitats, and endless possibilities for sustainable living, outdoor activities, and personal projects.

## -Nature and Wildlife-

With a dense mix of deciduous and coniferous trees, the land creates a environment that's a haven for wildlife and a dream come true for hunters and nature lovers. The property's wetlands attract an array of local species, making it prime ground for deer hunting, birdwatching, and wildlife observation. Keep an eve out for deer scrapes and other signs that make this property a hunter's paradise. Adjacent to state land, this property offers extended hunting and recreational possibilities, along with direct access from the northwest corner for an easy backcountry feel.

## -Agriculture and Sustainable Living Potential-

Imagine cultivating your own crops, setting up a greenhouse, or establishing a lush garden in the fertile fields of this property. Previously a neighboring farmer planted and harvested the field crop, but it's yours to take over and turn it into your own sustainable homestead or hobby farm. The options for personal projects, from farming to building a unique outdoor retreat, are endless!

## -Prime Location for Outdoor Enthusiasts-

Surrounded by Northern Minnesota's best outdoor amenities, this property is just minutes from La Salle Lake State Recreation Area, known for its pristine fishing, boating, and hiking trails. The North Country Trail System, as well as renowned fishing spots at Hennepin, Diamond, La Salle, and Plantagenet Lakes, are also nearby, providing endless adventure opportunities. Also located just off of the ATV/Snow and the starte and anothern