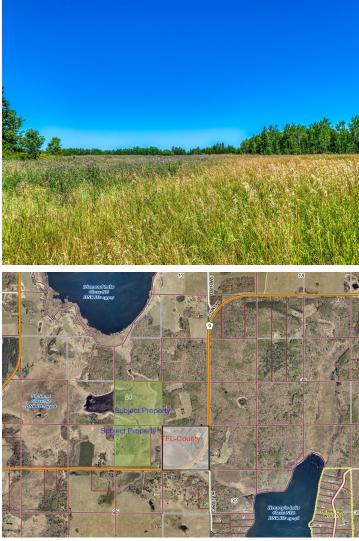

### **Description:**

Exceptional 69.07-Acre Property in Northern Minnesota – A Natural Haven for Wildlife, Outdoor Enthusiasts, and Builders alike!

This stunning 69.07-acre slice of Northern Minnesota's picturesque countryside offers the perfect mix of majestic pine trees, deciduous forests, wetlands, and open fields. This unique property embodies natural beauty, wildlife-rich habitats, and endless possibilities for sustainable living, outdoor activities, and personal projects.

Here is your chance to own this remarkable 69.07-acre property, a unique canvas for your vision in the heart of

website: www.AffinityRealEstate.com | email: info@affinityrealestate.com | office: 218-237-3333 | fax:218-237-3377