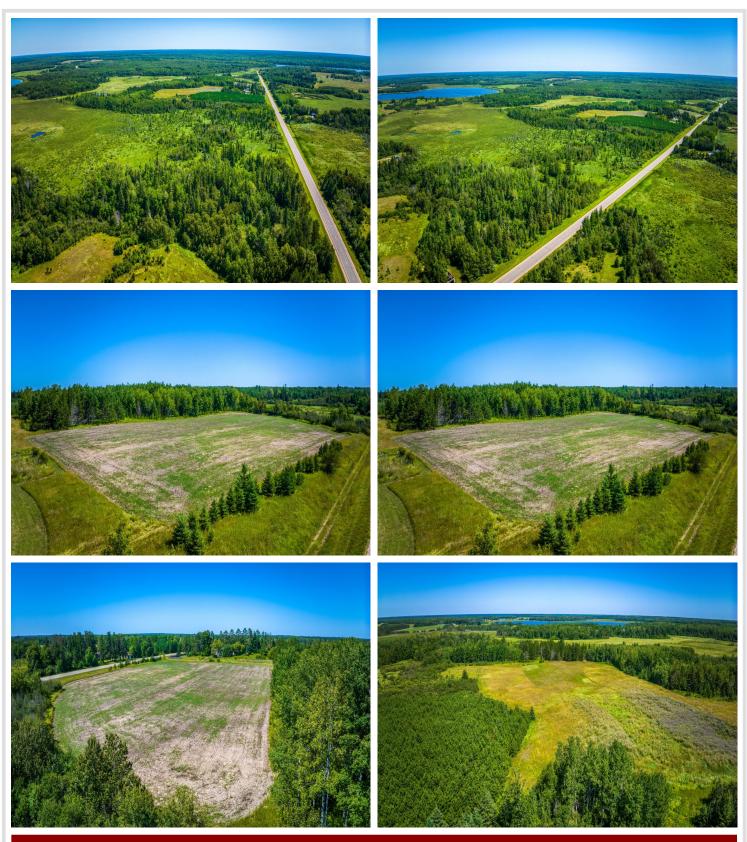

### **Description:**

Exceptional 69.07-Acre Property in Northern Minnesota – A Natural Haven for Wildlife, Outdoor Enthusiasts, and Builders alike!

This stunning 69.07-acre slice of Northern Minnesota's picturesque countryside offers the perfect mix of majestic pine trees, deciduous forests, wetlands, and open fields. This unique property embodies natural beauty, wildlife-rich habitats, and endless possibilities for sustainable living, outdoor activities, and personal projects.

## -Nature and Wildlife-

With a dense mix of deciduous and coniferous trees, the land creates a environment that's a haven for wildlife and a dream come true for hunters and nature lovers. The property's wetlands attract an array of local species, making it prime ground for deer hunting, birdwatching, and wildlife observation. Keep an eve out for deer scrapes and other signs that make this property a hunter's paradise. Adjacent to state land, this property offers extended hunting and recreational possibilities, along with direct access from the northwest corner for an easy backcountry feel.

## -Agriculture and Sustainable Living Potential-

Imagine cultivating your own crops, setting up a greenhouse, or establishing a lush garden in the fertile fields of this property. Previously a neighboring farmer planted and harvested the field crop, but it's yours to take over and turn it into your own sustainable homestead or hobby farm. The options for personal projects, from farming to building a unique outdoor retreat, are endless!

This pine haven provides endless possibilities: use it as a private forested retreat, enhance it for wildlife habitats, or explore the potential for future timber production. Access throughout the plantation is easy, making it manageable for upkeep or harvesting.

## -Prime Location for Outdoor Enthusiasts-

Surrounded by Northern Minnesota's best outdoor amenities, this property is just minutes from La Salle Lake State Recreation Area, known for its pristine fishing, boating, and hiking trails. The North Country Trail System, as well as renowned fishing spots at Hennepin, Diamond, La Salle, and Plantagenet Lakes, are also nearby, providing endless adventure opportunities. Also located just off of the ATV/Snow and the starte and anothern