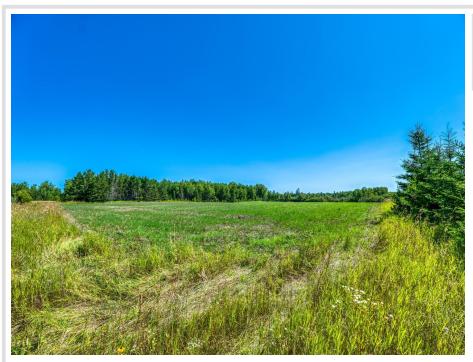

### **Description:**

Exceptional 69.07-Acre Property in Northern Minnesota – A Natural Haven for Wildlife, Outdoor Enthusiasts, and Builders alike!

This stunning 69.07-acre slice of Northern Minnesota's picturesque countryside offers the perfect mix of majestic pine trees, deciduous forests, wetlands, and open fields. This unique property embodies natural beauty, wildlife-rich habitats, and endless possibilities for sustainable living, outdoor activities, and personal projects.

## -Nature and Wildlife-

With a dense mix of deciduous and coniferous trees, the land creates a environment that's a haven for wildlife and a dream come true for hunters and nature lovers. The property's wetlands attract an array of local species, making it prime ground for deer hunting, birdwatching, and wildlife observation. Keep an eve out for deer scrapes and other signs that make this property a hunter's paradise. Adjacent to state land, this property offers extended hunting and recreational possibilities, along with direct access from the northwest corner for an easy backcountry feel.