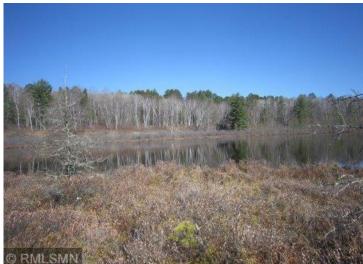

## **Description:**

Serene, private, peaceful. 2.8 ac on a private wildlife pond. The view is incredible. Nicely wooded, including numerous old growth red and white pines. Parklike, this is a setting you have to see to appreciate. Plus, your own 417ft of frontage on Long Lake just across the road. Located only 2 mi to downtown Walker. Also, adjoins public lands and is a stone's throw to the Heartland Trail. The strip fronting on Long Lake is narrow and does have a steep embankment that would require a stairway, however you do own 417 ft of private frontage. There is a flat area on the southern end that provides room for a firepit, picnic and docking area. The building site overlooking the pond is simply breathtaking. Very rare piece of property. Additional adjacent East Tract (2.2 ac, 290' frontage) is available \$125k.