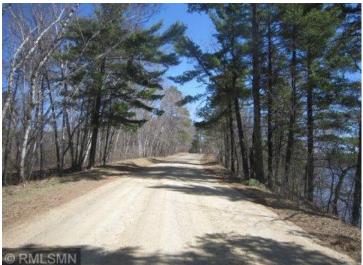

## **Description:**

Serene, private, peaceful. 2.8 ac on a private wildlife pond. The view is incredible. Nicely wooded, including numerous old growth red and white pines. Parklike, this is a setting you have to see to appreciate. Plus, your own 417ft of frontage on Long Lake just across the road. Located only 2 mi to downtown Walker. Also, adjoins public lands and is a stone's throw to the Heartland Trail. The strip fronting on Long Lake is narrow and does have a steep embankment that would require a stairway, however you do own 417 ft of private frontage. There is a flat area on the southern end that provides room for a firepit, picnic and docking area. The building site overlooking the pond is simply breathtaking. Very rare piece of property. Additional adjacent East Tract (2.2 ac, 290' frontage) is available \$125k.

## **Driving Directions:**

1 block north of downtown Walker on Hwy 371, turn left on County Road 12 (Jimmy's Restaurant) follow approx 1.2 miles, turn on Sixth Lake Rd, follow approx .8 miles to property on both sides of Sixth Lake Rd, signs on properties.