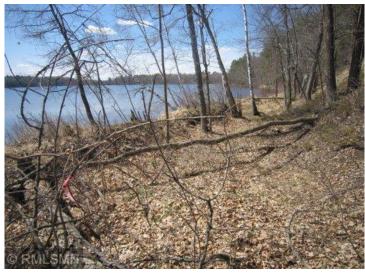

## **Description:**

Serene, private, peaceful. 2.8 ac on a private wildlife pond. The view is incredible. Nicely wooded, including numerous old growth red and white pines. Parklike, this is a setting you have to see to appreciate. Plus, your own 417ft of frontage on Long Lake just across the road. Located only 2 mi to downtown Walker. Also, adjoins public lands and is a stone's throw to the Heartland Trail. The strip fronting on Long Lake is narrow and does have a steep embankment that would require a stairway, however you do own 417 ft of private frontage. There is a flat area on the southern end that provides room for a firepit, picnic and docking area. The building site overlooking the pond is simply breathtaking. Very rare piece of property. Additional adjacent East Tract (2.2 ac, 290' frontage) is available \$125k.