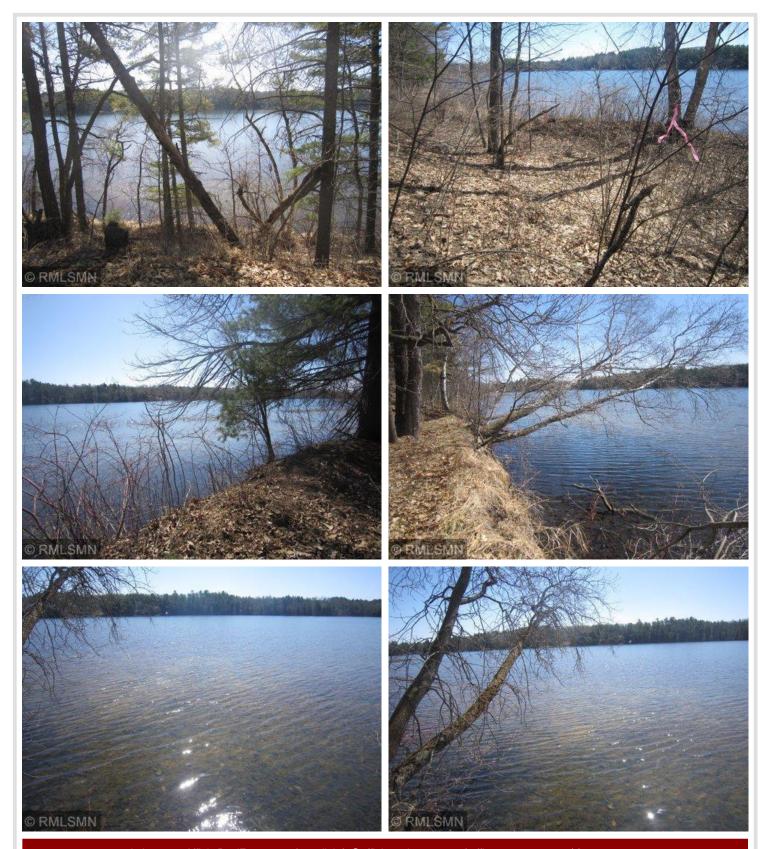

## **Description:**

Serene, private, peaceful. 2.8 ac on a private wildlife pond. The view is incredible. Nicely wooded, including numerous old growth red and white pines. Parklike, this is a setting you have to see to appreciate. Plus, your own 417ft of frontage on Long Lake just across the road. Located only 2 mi to downtown Walker. Also, adjoins public lands and is a stone's throw to the Heartland Trail. The strip fronting on Long Lake is narrow and does have a steep embankment that would require a stairway, however you do own 417 ft of private frontage. There is a flat area on the southern end that provides room for a firepit, picnic and docking area. The building site overlooking the pond is simply breathtaking. Very rare piece of property. Additional adjacent East Tract (2.2 ac, 290' frontage) is available \$125k.