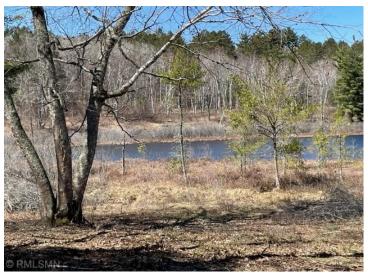

## **Description:**

Serene, private, peaceful. 2.8 ac on a private wildlife pond. The view is incredible. Nicely wooded, including numerous old growth red and white pines. Parklike, this is a setting you have to see to appreciate. Plus, your own 417ft of frontage on Long Lake just across the road. Located only 2 mi to downtown Walker. Also, adjoins public lands and is a stone's throw to the Heartland Trail. The strip fronting on Long Lake is narrow and does have a steep embankment that would require a stairway, however you do own 417 ft of private frontage. There is a flat area on the southern end that provides room for a firepit, picnic and docking area. The building site overlooking the pond is simply breathtaking. Very rare piece of property. Additional adjacent East Tract (2.2 ac, 290' frontage) is available \$125k.