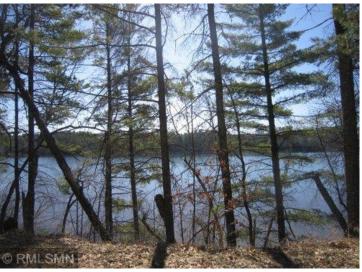

## **Description:**

Serene, private, peaceful. 2.8 ac on a private wildlife pond. The view is incredible. Nicely wooded, including numerous old growth red and white pines. Parklike, this is a setting you have to see to appreciate. Plus, your own 417ft of frontage on Long Lake just across the road. Located only 2 mi to downtown Walker. Also, adjoins public lands and is a stone's throw to the Heartland Trail. The strip fronting on Long Lake is narrow and does have a steep embankment that would require a stairway, however you do own 417 ft of private frontage. There is a flat area on the southern end that provides room for a firepit, picnic and docking area. The building site overlooking the pond is simply breathtaking. Very rare piece of property. Additional adjacent East Tract (2.2 ac, 290' frontage) is available \$125k.