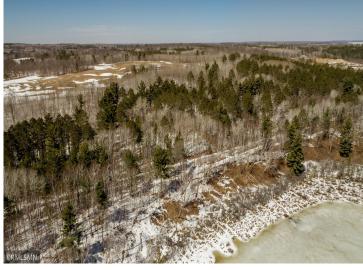

## **Description:**

Serene, private, peaceful. 2.8 ac on a private wildlife pond. The view is incredible. Nicely wooded, including numerous old growth red and white pines. Parklike, this is a setting you have to see to appreciate. Plus, your own 417ft of frontage on Long Lake just across the road. Located only 2 mi to downtown Walker. Also, adjoins public lands and is a stone's throw to the Heartland Trail. The strip fronting on Long Lake is narrow and does have a steep embankment that would require a stairway, however you do own 417 ft of private frontage. There is a flat area on the southern end that provides room for a firepit, picnic and docking area. The building site overlooking the pond is simply breathtaking. Very rare piece of property. Additional adjacent East Tract (2.2 ac, 290' frontage) is available \$125k.