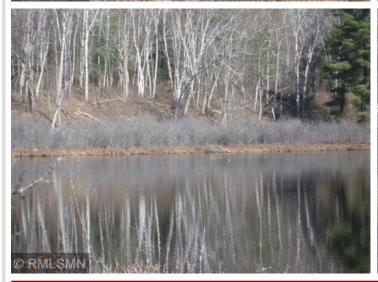

## **Description:**

Serene, private, peaceful. 2.8 ac on a private wildlife pond. The view is incredible. Nicely wooded, including numerous old growth red and white pines. Parklike, this is a setting you have to see to appreciate. Plus, your own 417ft of frontage on Long Lake just across the road. Located only 2 mi to downtown Walker. Also, adjoins public lands and is a stone's throw to the Heartland Trail. The strip fronting on Long Lake is narrow and does have a steep embankment that would require a stairway, however you do own 417 ft of private frontage. There is a flat area on the southern end that provides room for a firepit, picnic and docking area. The building site overlooking the pond is simply breathtaking. Very rare piece of property. Additional adjacent East Tract (2.2 ac, 290' frontage) is available \$125k.