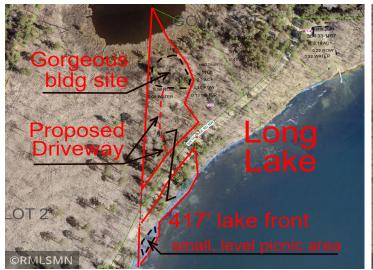

## **Description:**

Serene, private, peaceful. 2.8 ac on a private wildlife pond. The view is incredible. Nicely wooded, including numerous old growth red and white pines. Parklike, this is a setting you have to see to appreciate. Plus, your own 417ft of frontage on Long Lake just across the road. Located only 2 mi to downtown Walker. Also, adjoins public lands and is a stone's throw to the Heartland Trail. The strip fronting on Long Lake is narrow and does have a steep embankment that would require a stairway, however you do own 417 ft of private frontage. There is a flat area on the southern end that provides room for a firepit, picnic and docking area. The building site overlooking the pond is simply breathtaking. Very rare piece of property. Additional adjacent East Tract (2.2 ac, 290' frontage) is available \$125k.

## **Additional Details:**

Lot Acres 2.8

Lot Dimensions 417x620x107x530

School District 113

Taxes (unreported) Taxes with Assessments (unreported)

Tax Year 2024