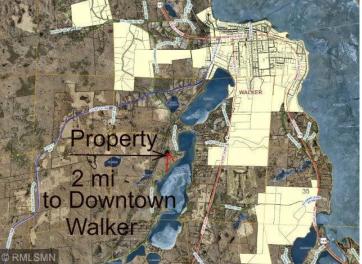

## **Driving Directions:**

1 block north of downtown Walker on Hwy 371, turn left on County Road 12 (Jimmy's Restaurant) follow approx 1.2 miles, turn on Sixth Lake Rd, follow approx .8 miles to property on both sides of Sixth Lake Rd, signs on properties.