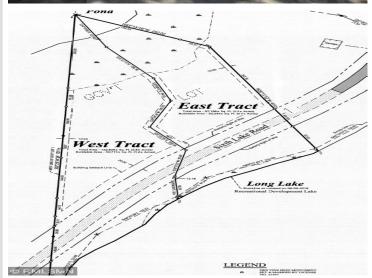

## **Description:**

Serene, private, peaceful. 2.8 ac on a private wildlife pond. The view is incredible. Nicely wooded, including numerous old growth red and white pines. Parklike, this is a setting you have to see to appreciate. Plus, your own 417ft of frontage on Long Lake just across the road. Located only 2 mi to downtown Walker. Also, adjoins public lands and is a stone's throw to the Heartland Trail. The strip fronting on Long Lake is narrow and does have a steep embankment that would require a stairway, however you do own 417 ft of private frontage. There is a flat area on the southern end that provides room for a firepit, picnic and docking area. The building site overlooking the pond is simply breathtaking. Very rare piece of property. Additional adjacent East Tract (2.2 ac, 290' frontage) is available \$125k.

## **Additional Details:**

Lot Acres 2.8

Lot Dimensions 417x620x107x530

School District 113

Taxes (unreported) Taxes with Assessments (unreported)

Tax Year 2024