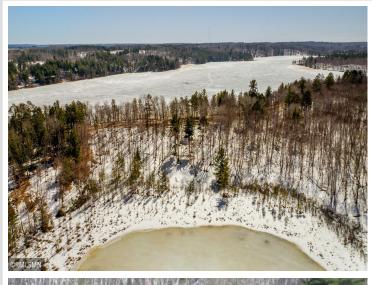

## **Description:**

Serene, private, peaceful. 2.8 ac on a private wildlife pond. The view is incredible. Nicely wooded, including numerous old growth red and white pines. Parklike, this is a setting you have to see to appreciate. Plus, your own 417ft of frontage on Long Lake just across the road. Located only 2 mi to downtown Walker. Also, adjoins public lands and is a stone's throw to the Heartland Trail. The strip fronting on Long Lake is narrow and does have a steep embankment that would require a stairway, however you do own 417 ft of private frontage. There is a flat area on the southern end that provides room for a firepit, picnic and docking area. The building site overlooking the pond is simply breathtaking. Very rare piece of property. Additional adjacent East Tract (2.2 ac, 290' frontage) is available \$125k.