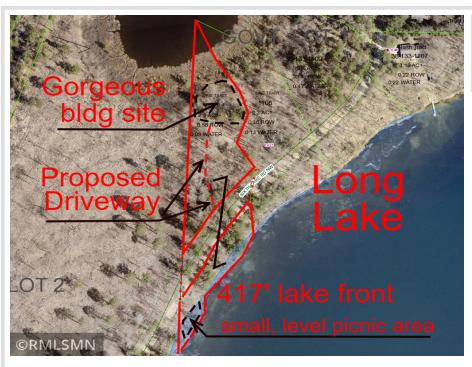

## **Description:**

Serene, private, peaceful. 2.8 ac on a private wildlife pond. The view is incredible. Nicely wooded, including numerous old growth red and white pines. Parklike, this is a setting you have to see to appreciate. Plus, your own 417ft of frontage on Long Lake just across the road. Located only 2 mi to downtown Walker. Also, adjoins public lands and is a stone's throw to the Heartland Trail. The strip fronting on Long Lake is narrow and does have a steep embankment that would require a stairway, however you do own 417 ft of private frontage. There is a flat area on the southern end that provides room for a firepit, picnic and docking area. The building site overlooking the pond is simply breathtaking. Very rare piece of property. Additional adjacent East Tract (2.2 ac, 290' frontage) is available \$125k.

## **Additional Details:**

Lot Acres 2.8

Lot Dimensions 417x620x107x530

School District 113

Taxes (unreported) Taxes with Assessments (unreported)

Tax Year 2024