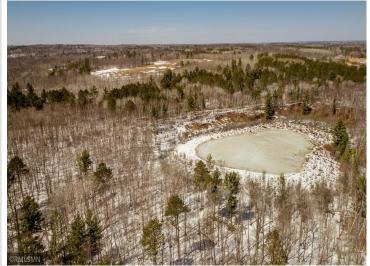

## **Description:**

Serene, private, peaceful. 2.8 ac on a private wildlife pond. The view is incredible. Nicely wooded, including numerous old growth red and white pines. Parklike, this is a setting you have to see to appreciate. Plus, your own 417ft of frontage on Long Lake just across the road. Located only 2 mi to downtown Walker. Also, adjoins public lands and is a stone's throw to the Heartland Trail. The strip fronting on Long Lake is narrow and does have a steep embankment that would require a stairway, however you do own 417 ft of private frontage. There is a flat area on the southern end that provides room for a firepit, picnic and docking area. The building site overlooking the pond is simply breathtaking. Very rare piece of property. Additional adjacent East Tract (2.2 ac, 290' frontage) is available \$125k.