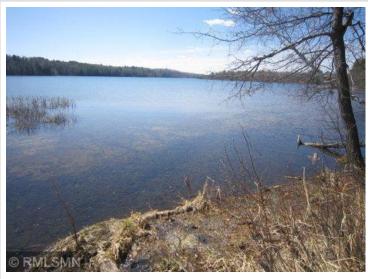

## **Description:**

Serene, private, peaceful. 2.8 ac on a private wildlife pond. The view is incredible. Nicely wooded, including numerous old growth red and white pines. Parklike, this is a setting you have to see to appreciate. Plus, your own 417ft of frontage on Long Lake just across the road. Located only 2 mi to downtown Walker. Also, adjoins public lands and is a stone's throw to the Heartland Trail. The strip fronting on Long Lake is narrow and does have a steep embankment that would require a stairway, however you do own 417 ft of private frontage. There is a flat area on the southern end that provides room for a firepit, picnic and docking area. The building site overlooking the pond is simply breathtaking. Very rare piece of property. Additional adjacent East Tract (2.2 ac, 290' frontage) is available \$125k.