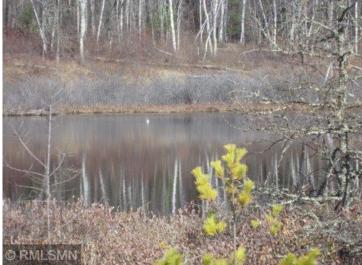

## **Description:**

Serene, private, peaceful. 2.8 ac on a private wildlife pond. The view is incredible. Nicely wooded, including numerous old growth red and white pines. Parklike, this is a setting you have to see to appreciate. Plus, your own 417ft of frontage on Long Lake just across the road. Located only 2 mi to downtown Walker. Also, adjoins public lands and is a stone's throw to the Heartland Trail. The strip fronting on Long Lake is narrow and does have a steep embankment that would require a stairway, however you do own 417 ft of private frontage. There is a flat area on the southern end that provides room for a firepit, picnic and docking area. The building site overlooking the pond is simply breathtaking. Very rare piece of property. Additional adjacent East Tract (2.2 ac, 290' frontage) is available \$125k.