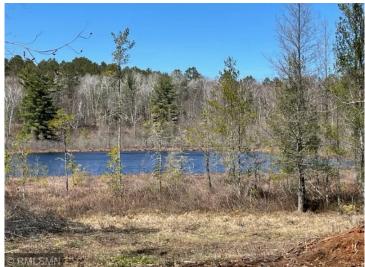

## **Description:**

Serene, private, peaceful. 2.8 ac on a private wildlife pond. The view is incredible. Nicely wooded, including numerous old growth red and white pines. Parklike, this is a setting you have to see to appreciate. Plus, your own 417ft of frontage on Long Lake just across the road. Located only 2 mi to downtown Walker. Also, adjoins public lands and is a stone's throw to the Heartland Trail. The strip fronting on Long Lake is narrow and does have a steep embankment that would require a stairway, however you do own 417 ft of private frontage. There is a flat area on the southern end that provides room for a firepit, picnic and docking area. The building site overlooking the pond is simply breathtaking. Very rare piece of property. Additional adjacent East Tract (2.2 ac, 290' frontage) is available \$125k.