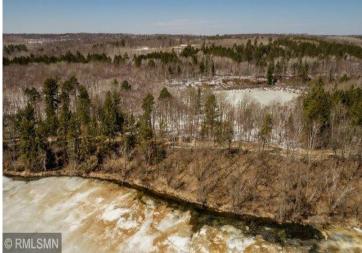

## **Description:**

Serene, private, peaceful. 2.8 ac on a private wildlife pond. The view is incredible. Nicely wooded, including numerous old growth red and white pines. Parklike, this is a setting you have to see to appreciate. Plus, your own 417ft of frontage on Long Lake just across the road. Located only 2 mi to downtown Walker. Also, adjoins public lands and is a stone's throw to the Heartland Trail. The strip fronting on Long Lake is narrow and does have a steep embankment that would require a stairway, however you do own 417 ft of private frontage. There is a flat area on the southern end that provides room for a firepit, picnic and docking area. The building site overlooking the pond is simply breathtaking. Very rare piece of property. Additional adjacent East Tract (2.2 ac, 290' frontage) is available \$125k.