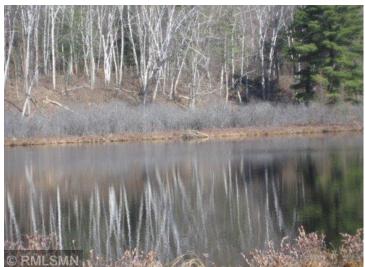

## **Description:**

Serene, private, peaceful. 2.8 ac on a private wildlife pond. The view is incredible. Nicely wooded, including numerous old growth red and white pines. Parklike, this is a setting you have to see to appreciate. Plus, your own 417ft of frontage on Long Lake just across the road. Located only 2 mi to downtown Walker. Also, adjoins public lands and is a stone's throw to the Heartland Trail. The strip fronting on Long Lake is narrow and does have a steep embankment that would require a stairway, however you do own 417 ft of private frontage. There is a flat area on the southern end that provides room for a firepit, picnic and docking area. The building site overlooking the pond is simply breathtaking. Very rare piece of property. Additional adjacent East Tract (2.2 ac, 290' frontage) is available \$125k.