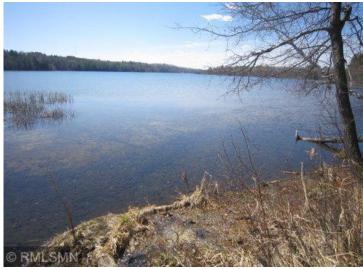

## **Description:**

Serene, private, peaceful. 2.2 ac on a private wildlife pond. The view is incredible. Nicely wooded, including numerous old growth red and white pines. Parklike, this is a setting you have to see to appreciate. Plus, your own 290ft of frontage on Long Lake just across the road. Located only 2 mi to downtown Walker. Also, sets a stone's throw from public lands the Heartland Trail. The strip fronting on Long Lake is narrow and does have a steep embankment that would require a stairway, however you do own 290ft of private frontage. The building site overlooking the pond is simply breathtaking. Very rare piece of property. Additional adjacent West Tract (2.8 ac, 417' frontage) is available \$125k.