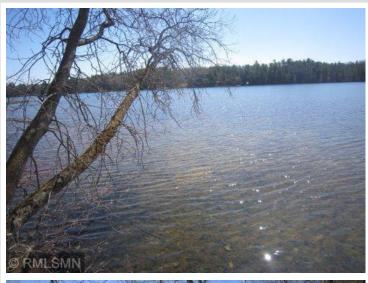

## **Description:**

Serene, private, peaceful. 2.2 ac on a private wildlife pond. The view is incredible. Nicely wooded, including numerous old growth red and white pines. Parklike, this is a setting you have to see to appreciate. Plus, your own 290ft of frontage on Long Lake just across the road. Located only 2 mi to downtown Walker. Also, sets a stone's throw from public lands the Heartland Trail. The strip fronting on Long Lake is narrow and does have a steep embankment that would require a stairway, however you do own 290ft of private frontage. The building site overlooking the pond is simply breathtaking. Very rare piece of property. Additional adjacent West Tract (2.8 ac, 417' frontage) is available \$125k.