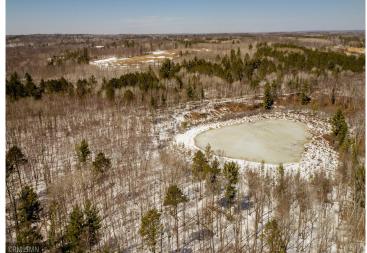

## **Description:**

Serene, private, peaceful. 2.2 ac on a private wildlife pond. The view is incredible. Nicely wooded, including numerous old growth red and white pines. Parklike, this is a setting you have to see to appreciate. Plus, your own 290ft of frontage on Long Lake just across the road. Located only 2 mi to downtown Walker. Also, sets a stone's throw from public lands the Heartland Trail. The strip fronting on Long Lake is narrow and does have a steep embankment that would require a stairway, however you do own 290ft of private frontage. The building site overlooking the pond is simply breathtaking. Very rare piece of property. Additional adjacent West Tract (2.8 ac, 417' frontage) is available \$125k.