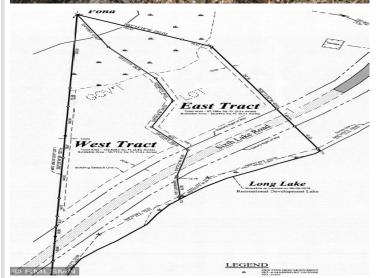

## **Description:**

Serene, private, peaceful. 2.2 ac on a private wildlife pond. The view is incredible. Nicely wooded, including numerous old growth red and white pines. Parklike, this is a setting you have to see to appreciate. Plus, your own 290ft of frontage on Long Lake just across the road. Located only 2 mi to downtown Walker. Also, sets a stone's throw from public lands the Heartland Trail. The strip fronting on Long Lake is narrow and does have a steep embankment that would require a stairway, however you do own 290ft of private frontage. The building site overlooking the pond is simply breathtaking. Very rare piece of property. Additional adjacent West Tract (2.8 ac, 417' frontage) is available \$125k.

## **Additional Details:**

Lot Acres 2.2

Lot Dimensions 290x590x100x535

School District 113

Taxes (unreported)
Taxes with Assessments (unreported)

Tax Year 2024