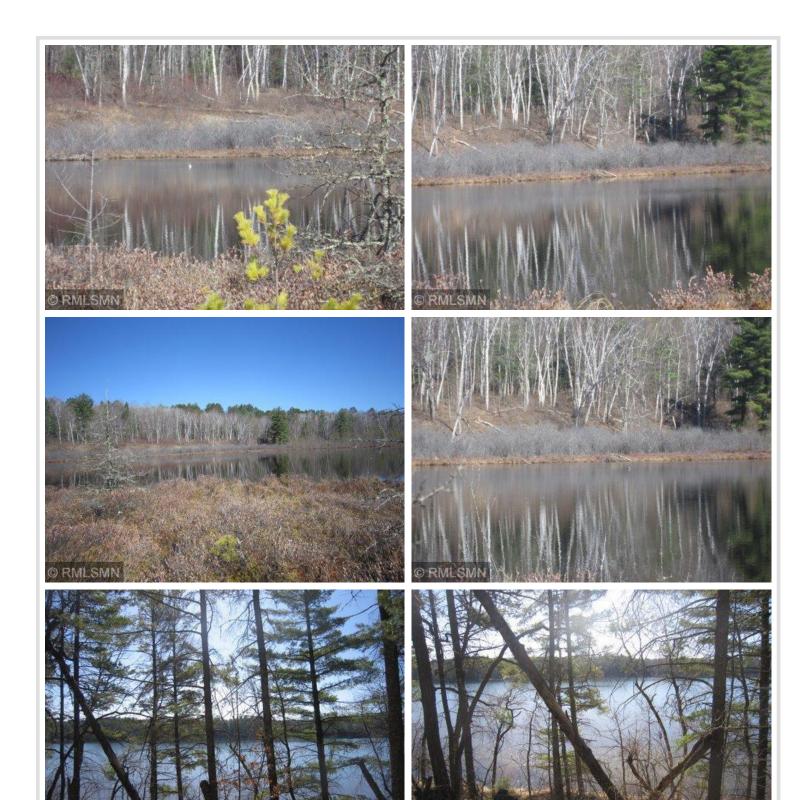

## **Description:**

Serene, private, peaceful. 2.2 ac on a private wildlife pond. The view is incredible. Nicely wooded, including numerous old growth red and white pines. Parklike, this is a setting you have to see to appreciate. Plus, your own 290ft of frontage on Long Lake just across the road. Located only 2 mi to downtown Walker. Also, sets a stone's throw from public lands the Heartland Trail. The strip fronting on Long Lake is narrow and does have a steep embankment that would require a stairway, however you do own 290ft of private frontage. The building site overlooking the pond is simply breathtaking. Very rare piece of property. Additional adjacent West Tract (2.8 ac, 417' frontage) is available \$125k.