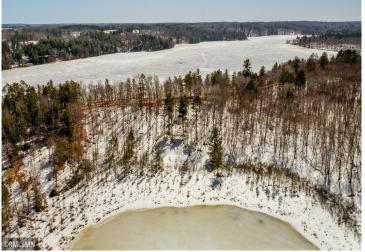

## **Description:**

Serene, private, peaceful. 2.2 ac on a private wildlife pond. The view is incredible. Nicely wooded, including numerous old growth red and white pines. Parklike, this is a setting you have to see to appreciate. Plus, your own 290ft of frontage on Long Lake just across the road. Located only 2 mi to downtown Walker. Also, sets a stone's throw from public lands the Heartland Trail. The strip fronting on Long Lake is narrow and does have a steep embankment that would require a stairway, however you do own 290ft of private frontage. The building site overlooking the pond is simply breathtaking. Very rare piece of property. Additional adjacent West Tract (2.8 ac, 417' frontage) is available \$125k.