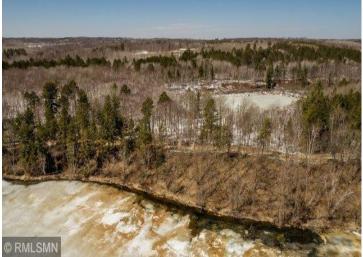

## **Description:**

Serene, private, peaceful. 2.2 ac on a private wildlife pond. The view is incredible. Nicely wooded, including numerous old growth red and white pines. Parklike, this is a setting you have to see to appreciate. Plus, your own 290ft of frontage on Long Lake just across the road. Located only 2 mi to downtown Walker. Also, sets a stone's throw from public lands the Heartland Trail. The strip fronting on Long Lake is narrow and does have a steep embankment that would require a stairway, however you do own 290ft of private frontage. The building site overlooking the pond is simply breathtaking. Very rare piece of property. Additional adjacent West Tract (2.8 ac, 417' frontage) is available \$125k.