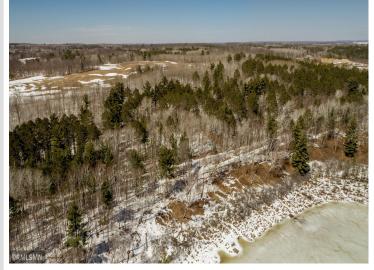

## **Description:**

Serene, private, peaceful. 2.2 ac on a private wildlife pond. The view is incredible. Nicely wooded, including numerous old growth red and white pines. Parklike, this is a setting you have to see to appreciate. Plus, your own 290ft of frontage on Long Lake just across the road. Located only 2 mi to downtown Walker. Also, sets a stone's throw from public lands the Heartland Trail. The strip fronting on Long Lake is narrow and does have a steep embankment that would require a stairway, however you do own 290ft of private frontage. The building site overlooking the pond is simply breathtaking. Very rare piece of property. Additional adjacent West Tract (2.8 ac, 417' frontage) is available \$125k.