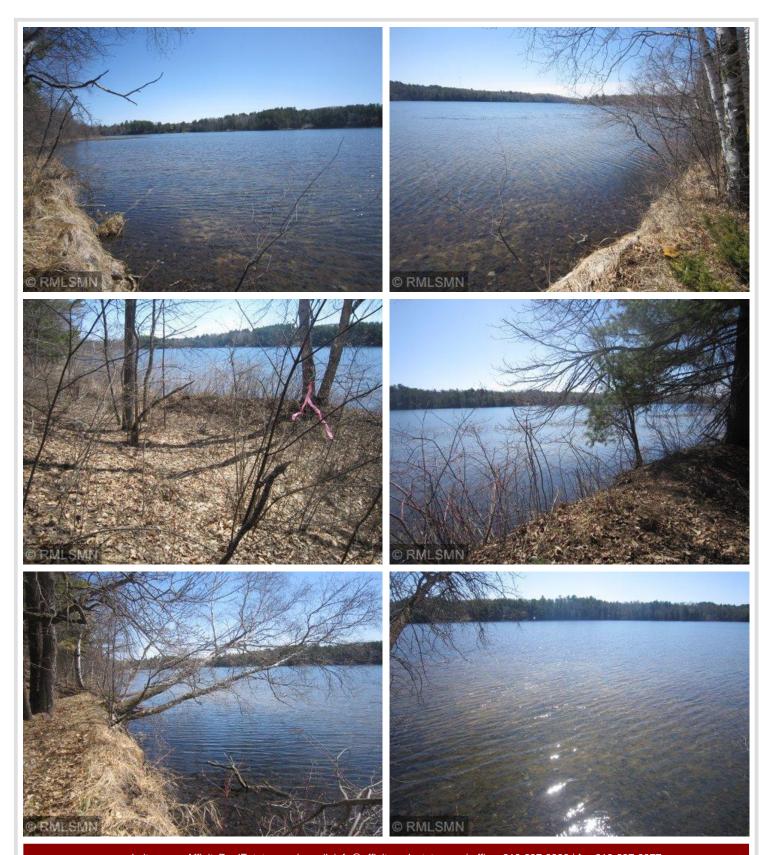

## **Description:**

Serene, private, peaceful. 2.2 ac on a private wildlife pond. The view is incredible. Nicely wooded, including numerous old growth red and white pines. Parklike, this is a setting you have to see to appreciate. Plus, your own 290ft of frontage on Long Lake just across the road. Located only 2 mi to downtown Walker. Also, sets a stone's throw from public lands the Heartland Trail. The strip fronting on Long Lake is narrow and does have a steep embankment that would require a stairway, however you do own 290ft of private frontage. The building site overlooking the pond is simply breathtaking. Very rare piece of property. Additional adjacent West Tract (2.8 ac, 417' frontage) is available \$125k.