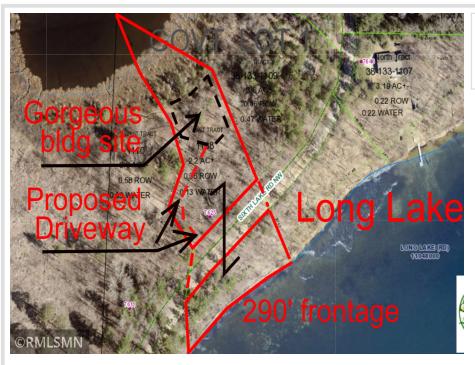

## **Description:**

Serene, private, peaceful. 2.2 ac on a private wildlife pond. The view is incredible. Nicely wooded, including numerous old growth red and white pines. Parklike, this is a setting you have to see to appreciate. Plus, your own 290ft of frontage on Long Lake just across the road. Located only 2 mi to downtown Walker. Also, sets a stone's throw from public lands the Heartland Trail. The strip fronting on Long Lake is narrow and does have a steep embankment that would require a stairway, however you do own 290ft of private frontage. The building site overlooking the pond is simply breathtaking. Very rare piece of property. Additional adjacent West Tract (2.8 ac, 417' frontage) is available \$125k.

## **Additional Details:**

Lot Acres 2.2

Lot Dimensions 290x590x100x535

School District 113

Taxes (unreported)
Taxes with Assessments (unreported)

Tax Year 2024