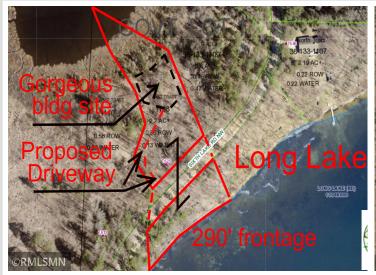

## **Description:**

Serene, private, peaceful. 2.2 ac on a private wildlife pond. The view is incredible. Nicely wooded, including numerous old growth red and white pines. Parklike, this is a setting you have to see to appreciate. Plus, your own 290ft of frontage on Long Lake just across the road. Located only 2 mi to downtown Walker. Also, sets a stone's throw from public lands the Heartland Trail. The strip fronting on Long Lake is narrow and does have a steep embankment that would require a stairway, however you do own 290ft of private frontage. The building site overlooking the pond is simply breathtaking. Very rare piece of property. Additional adjacent West Tract (2.8 ac, 417' frontage) is available \$125k.

## **Driving Directions:**

1 block north of downtown Walker on Hwy 371, turn left on County Road 12 (Jimmy's Restaurant) follow approx 1.2 miles, turn on Sixth Lake Rd, follow approx .8 miles to property on both sides of Sixth Lake Rd, signs on properties.