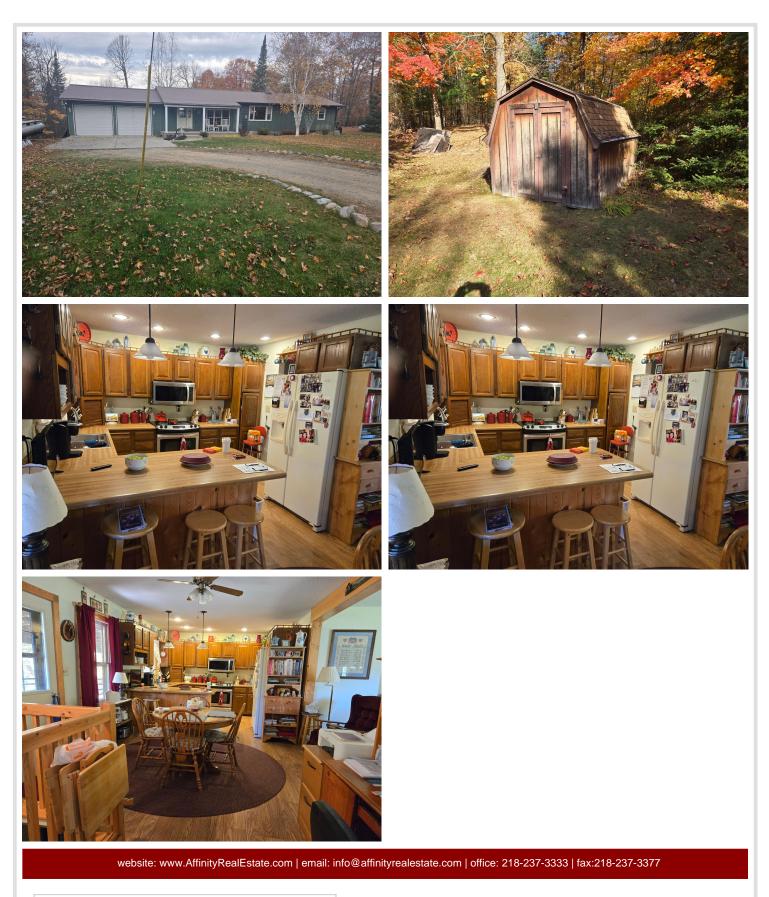

# \$375,000

1,800 sq ft 3 bedrooms 2 baths

3843 Interlachen Drive Hackensack MN 56452

Waterfront: Lost Lake (Woodrow Twp.)

Status: Closed

Affinity Real Estate - 600 Park Avenue South - Park Rapids MN 56470