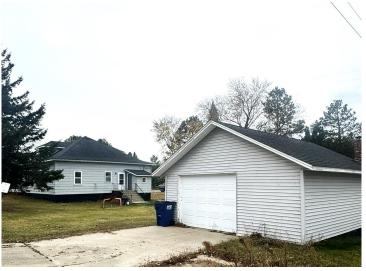

## **Additional Details:**

Year Built 1911
Lot Acres 0.32
Lot Dimensions 100x140

Garage Stalls 1
School District 308
Taxes \$1,432
Taxes with Assessments \$1,432
Tax Year 2024

## **Additional Features:**

Basement: Partial Fuel: Oil Garage: 1 Heat: Boiler Sewer: City Sewer/Connected Water: City Water/Connected Air Conditioning: Wall Linit(s)