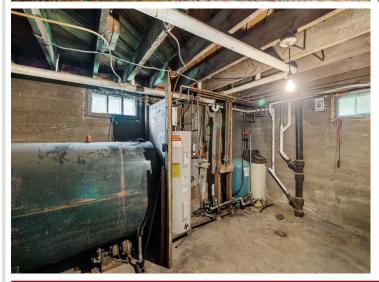

## **Additional Features:**

Basement: Partial Fuel: Oil Garage: 1 Heat: Boiler Sewer: City Sewer/Connected Water: City Water/Connected Air Conditioning: Wall Linit(s)