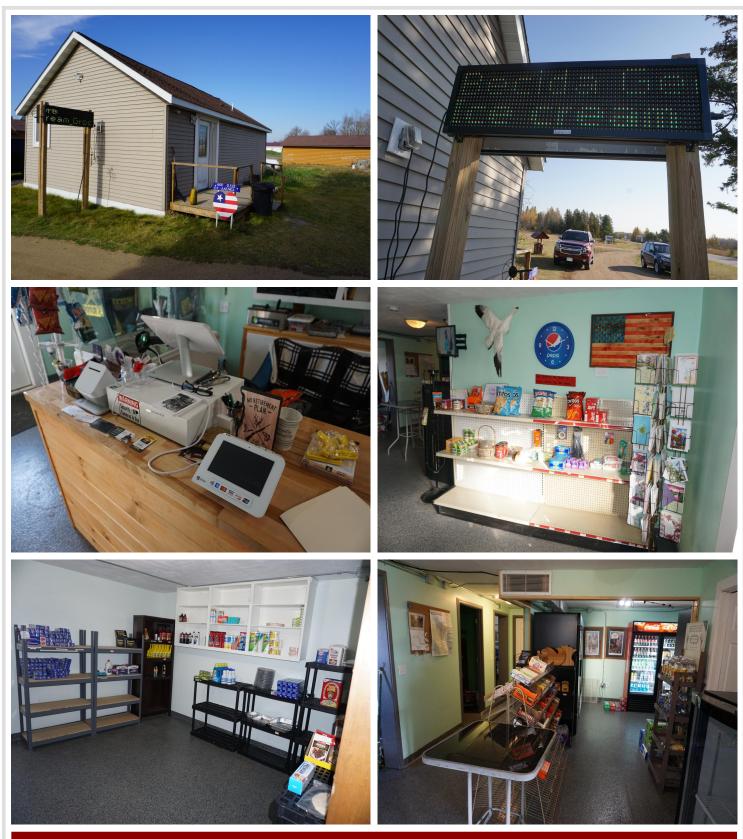

## **Description:**

Located in Becida on .5 acres. A great location, on a main highway and within easy driving distance to Bemidji. Formally operated as a General Store but could be converted back to a single-family two-bedroom home. It could also be converted to into a great hunting cabin. Well maintained property with many upgrades. Reverse osmosis system for water. Road has an easement. Property next door is for sale--bar and restaurant and campgrounds--MLS 6620847. Floor is epoxy flooring.

Air AB&B is another possibility. Sellers are MOTIVATED.