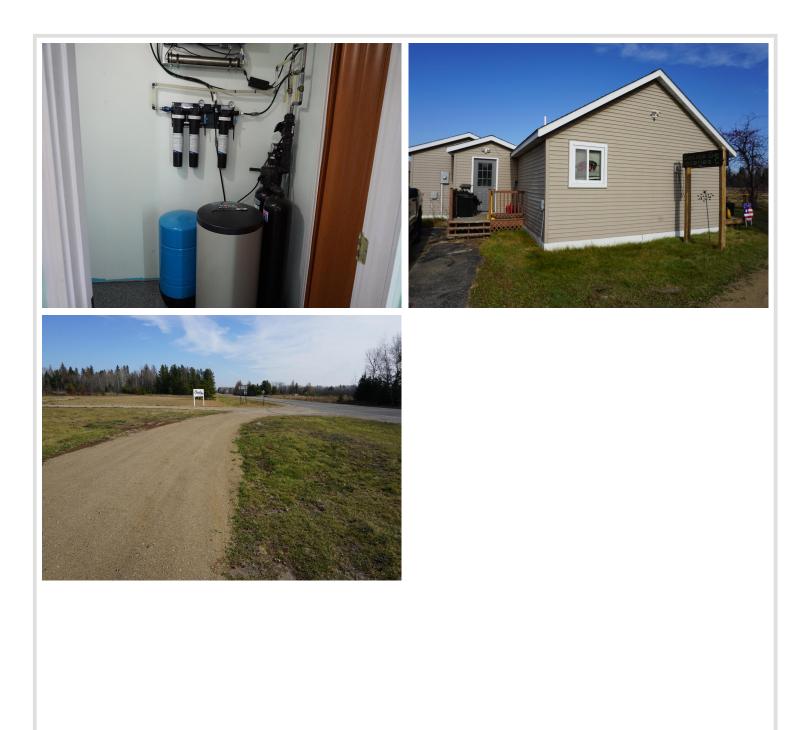

## **Description:**

Located in Becida on .5 acres. A great location, on a main highway and within easy driving distance to Bemidji. Formally operated as a General Store but could be converted back to a single-family two-bedroom home. It could also be converted to into a great hunting cabin. Well maintained property with many upgrades. Reverse osmosis system for water. Road has an easement. Property next door is for sale--bar and restaurant and campgrounds--MLS 6620847. Floor is epoxy flooring.

## **Driving Directions:**

From Bemidji: west on Division Street, left on Becida Road (County 7), County 7 turns into County 3, County 3 turns into County 10, right on County 9 4 miles. #13730 on the right.