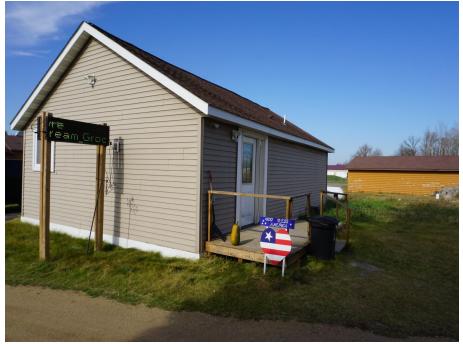

## **Description:**

Located in Becida on .5 acres. A great location, on a main highway and within easy driving distance to Bemidji. Formally operated as a General Store but could be converted back to a single-family two-bedroom home. It could also be converted to into a great hunting cabin. Well maintained property with many upgrades. Reverse osmosis system for water. Road has an easement. Property next door is for sale--bar and restaurant and campgrounds--MLS 6620847. Floor is epoxy flooring.

Air AB&B is another possibility. Sellers are MOTIVATED.