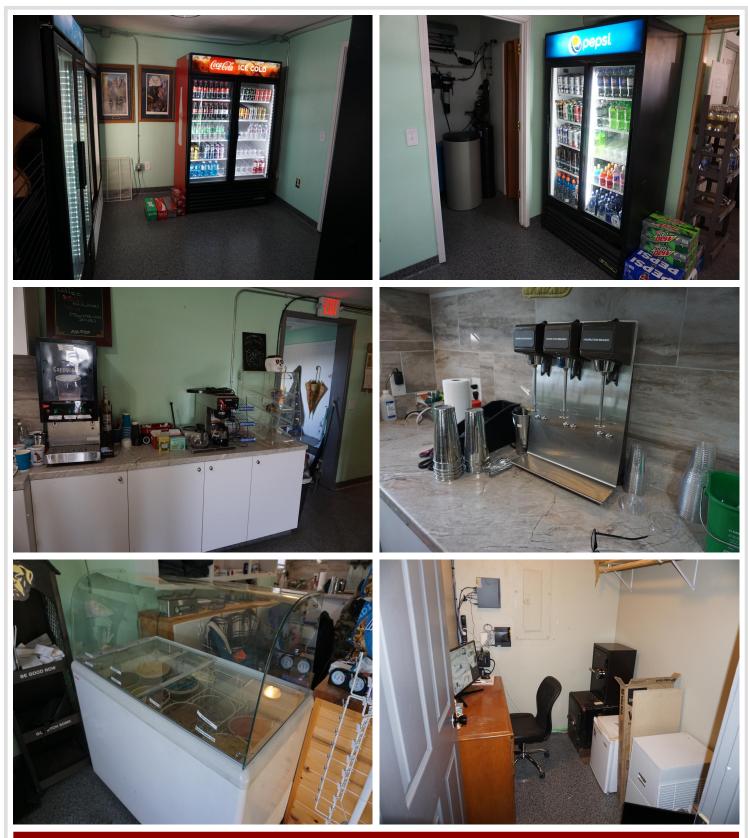

## **Description:**

Located in Becida on .5 acres. A great location, on a main highway and within easy driving distance to Bemidji. Formally operated as a General Store but could be converted back to a single-family two-bedroom home. It could also be converted to into a great hunting cabin. Well maintained property with many upgrades. Reverse osmosis system for water. Road has an easement. Property next door is for sale--bar and restaurant and campgrounds--MLS 6620847. Floor is epoxy flooring.

Air AB&B is another possibility. Sellers are MOTIVATED.