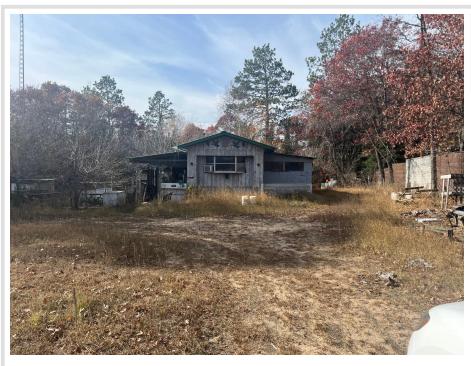

### **Description:**

Bring your imagination or just tear it down and build your new home between Bemidji and Cass Lake. As-is sale with a 1973 mobile home on the property. This is a conservator sale with everything left at the home / property.

## Additional Details:

| Year Built             | 1973    |
|------------------------|---------|
| Lot Acres              | 0.61    |
| Lot Dimensions         | 100x260 |
| School District        | 115     |
| Taxes                  | \$498   |
| Taxes with Assessments | \$498   |
| Tax Year               | 2024    |