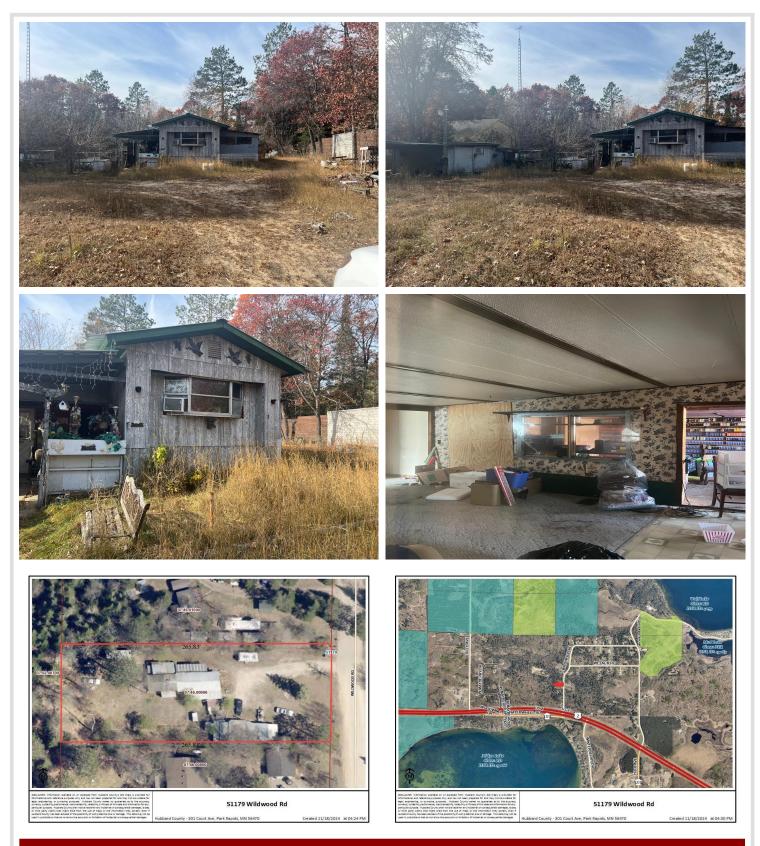

### **Description:**

Bring your imagination or just tear it down and build your new home between Bemidji and Cass Lake. As-is sale with a 1973 mobile home on the property. This is a conservator sale with everything left at the home / property.

## Additional Details:

| Year Built             | 1973    |
|------------------------|---------|
| Lot Acres              | 0.61    |
| Lot Dimensions         | 100x260 |
| School District        | 115     |
| Taxes                  | \$498   |
| Taxes with Assessments | \$498   |
| Tax Year               | 2024    |

## **Driving Directions:**

Between Bemidji and Cass Lake, North on Wildwood Road to the house on the left side of the road.

Listed By: Real Broker, LLC

Affinity Real Estate Inc. participates in the Regional Multiple Listing Service of Minnesota, Inc Broker Reciprocity (sm) program, allowing us to display other broker's listings on our website. All properties are subject to prior sale, change or withdrawal.