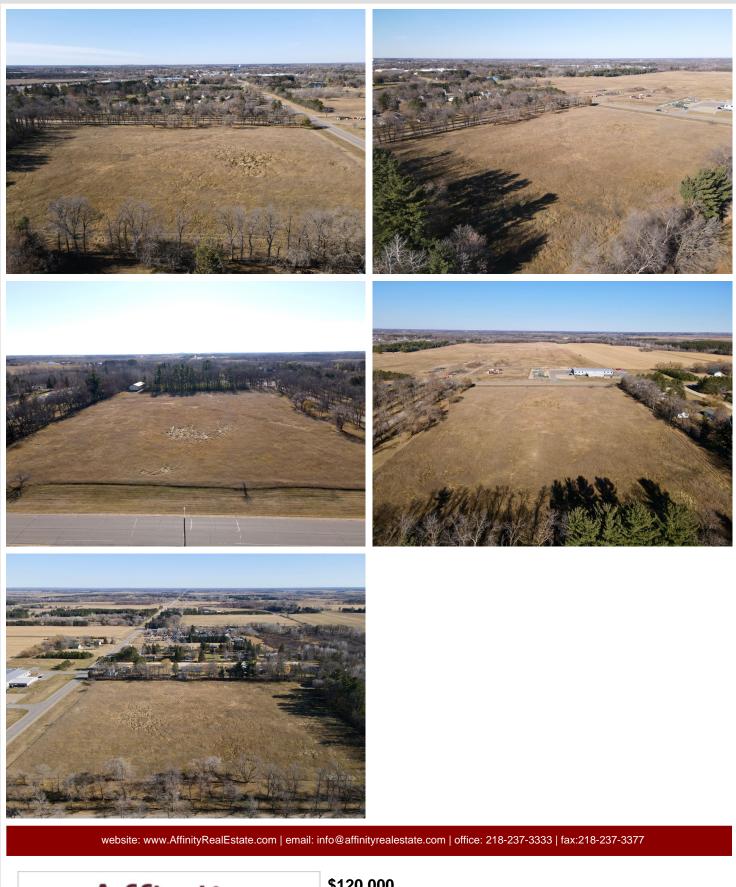

## **Description:**

Take a look at this prime piece of land just east of Wadena, off County Road 4. This lot is approximately 7.5 acres and will be divided from a 10-acre parcel. With a level landscape and city utilities nearby, it offers an ideal location for building, storage units, or a multi-family development.

## **Driving Directions:**

From Wadena head East on Co Rd 4 (sunnybrook rd). Property is on the right side of road (south side)

Listed By: Hinkle Realty

Affinity Real Estate Inc. participates in the Regional Multiple Listing Service of Minnesota, Inc Broker Reciprocity (sm) program, allowing us to display other broker's listings on our website. All properties are subject to prior sale, change or withdrawal.