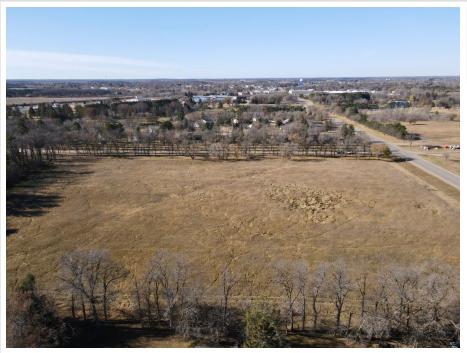

## **Description:**

Take a look at this prime piece of land just east of Wadena, off County Road 4. This lot is approximately 7.5 acres and will be divided from a 10-acre parcel. With a level landscape and city utilities nearby, it offers an ideal location for building, storage units, or a multi-family development.

## **Driving Directions:**

From Wadena head East on Co Rd 4 (sunnybrook rd). Property is on the right side of road (south side)

Listed By: Hinkle Realty

Affinity Real Estate Inc. participates in the Regional Multiple Listing Service of Minnesota, Inc Broker Reciprocity (sm) program, allowing us to display other broker's listings on our website. All properties are subject to prior sale, change or withdrawal.