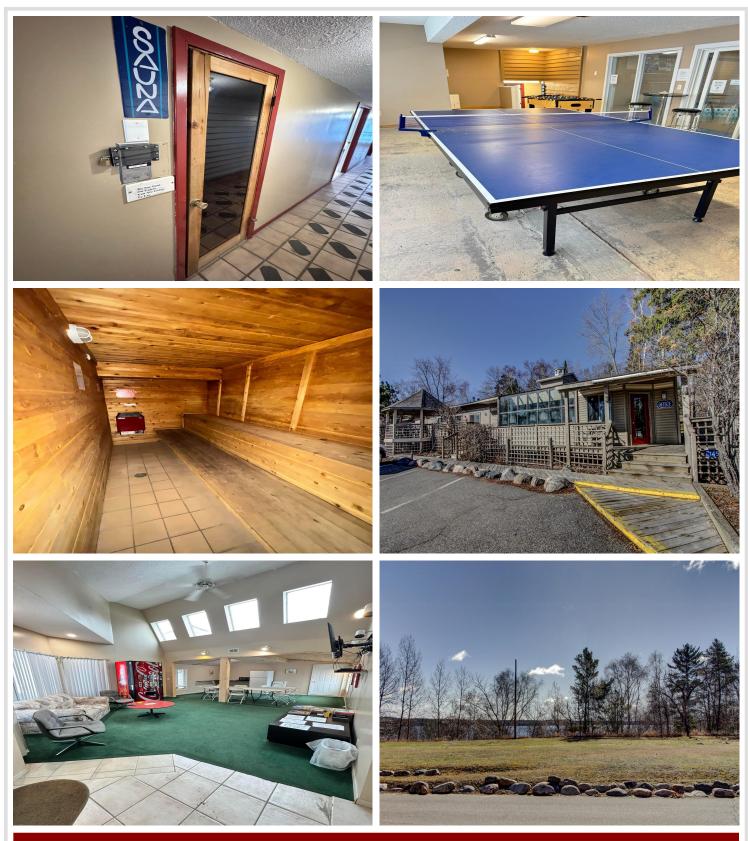

## **Description:**

Discover the perfect lakeside retreat with this immaculate 2 bedroom, 2 bath condo at North Beach Resort on the pristine shores of Potato Lake. Enjoy the serene lakefront setting from your private deck or the shared beach access for swimming, boating, and all recreational activities! Have some fun in the clubhouse, take a swim in the indoor heated pool, enjoy sauna or the game room!