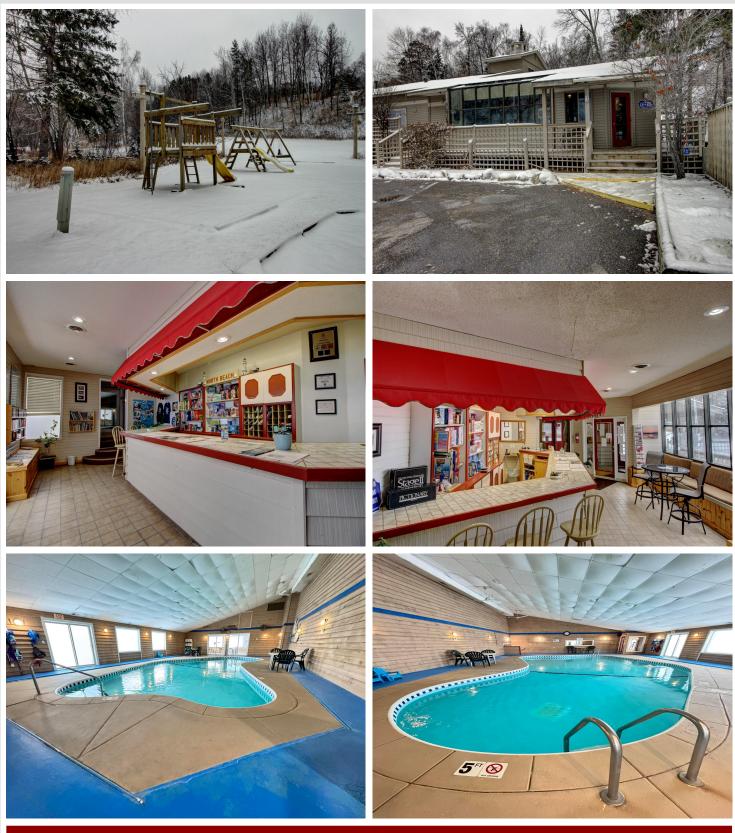

## **Description:**

Discover the perfect lakeside retreat with this immaculate 2 bedroom, 2 bath condo at North Beach Resort on the pristine shores of Potato Lake. Enjoy the serene lakefront setting from your private deck or the shared beach access for swimming, boating, and all recreational activities! Have some fun in the clubhouse, take a swim in the indoor heated pool, enjoy sauna or the game room!