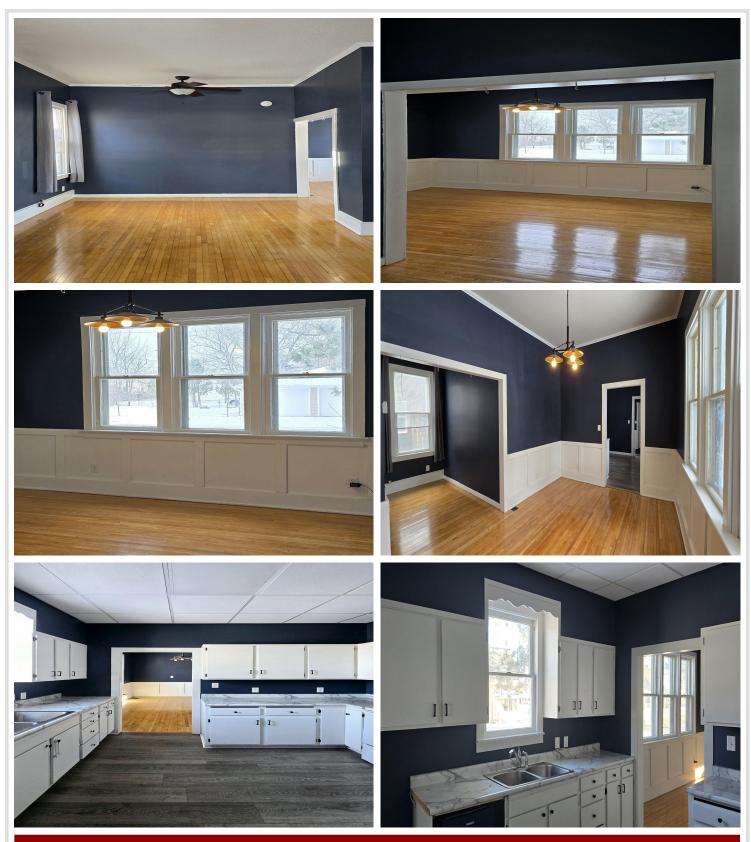

## **Description:**

This updated 2-story home with 4 bedrooms and 3 bathrooms is situated on a corner lot in the heart of Bemidji. Featuring 9' ceilings, elegant french doors, refinished hardwood floors, and a new tile shower on the main floor, the home also boasts a convenient main floor laundry and bedroom. Upstairs, you will find a spacious common room, 3 additional bedrooms, and a full bath. The basement houses the utilities and an unfinished full bath, offering potential for additional living space. Conveniently located within walking/biking distance of Bemidji's vibrant downtown lakefront and the college, this property also holds a current city rental license. Best of all, this home is move-in ready and awaits its new owners!