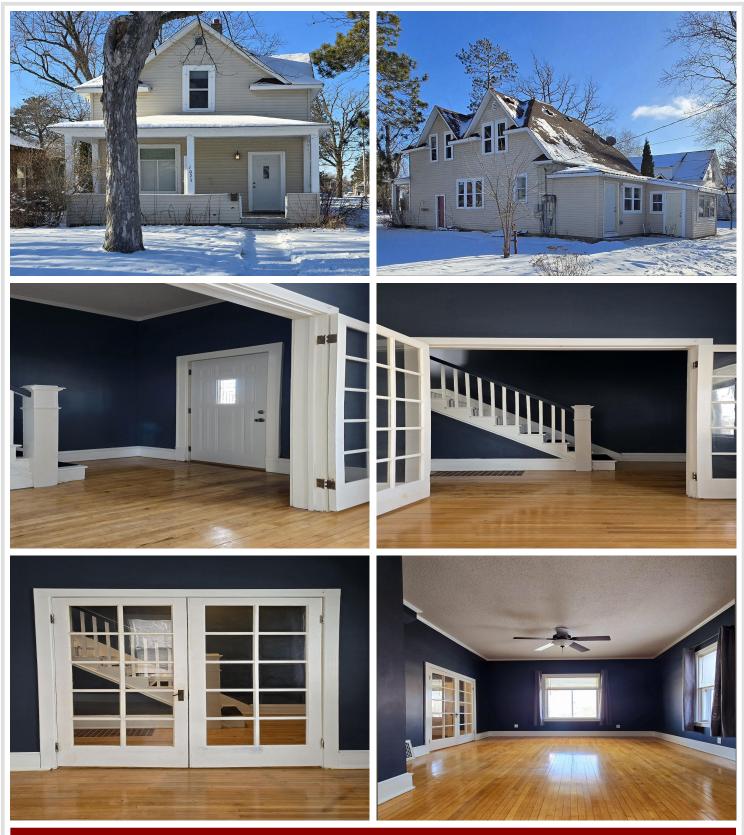

## **Description:**

This updated 2-story home with 4 bedrooms and 3 bathrooms is situated on a corner lot in the heart of Bemidji. Featuring 9' ceilings, elegant french doors, refinished hardwood floors, and a new tile shower on the main floor, the home also boasts a convenient main floor laundry and bedroom. Upstairs, you will find a spacious common room, 3 additional bedrooms, and a full bath. The basement houses the utilities and an unfinished full bath, offering potential for additional living space. Conveniently located within walking/biking distance of Bemidji's vibrant downtown lakefront and the college, this property also holds a current city rental license. Best of all, this home is move-in ready and awaits its new owners!