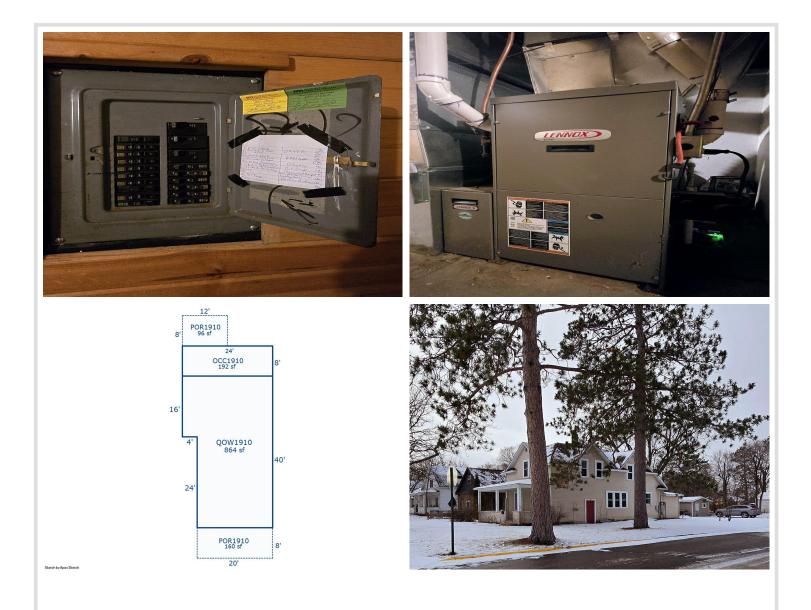

## Additional Details:

| Year Built             | 1910    |
|------------------------|---------|
| Lot Acres              | 0.16    |
| Lot Dimensions         | 50x140  |
| School District        | 31      |
| Taxes                  | \$2,416 |
| Taxes with Assessments | \$2,594 |
| Tax Year               | 2024    |

### Additional Features:

Basement: Full, Partially Finished Fuel: Natural Gas Heat: Forced Air Sewer: City Sewer/Connected Water: City Water/Connected Air Conditioning: None