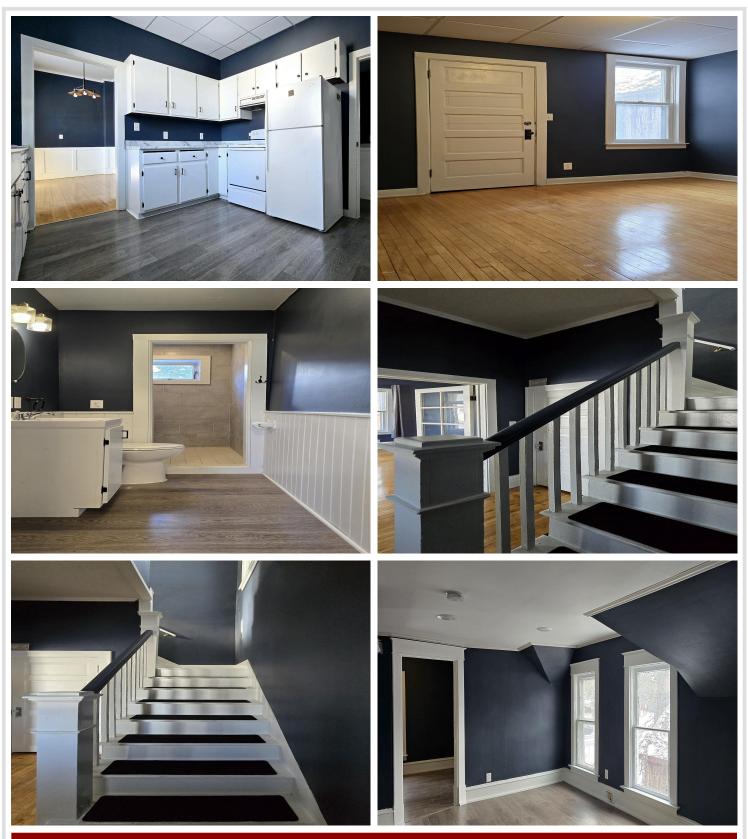

## **Description:**

This updated 2-story home with 4 bedrooms and 3 bathrooms is situated on a corner lot in the heart of Bemidji. Featuring 9' ceilings, elegant french doors, refinished hardwood floors, and a new tile shower on the main floor, the home also boasts a convenient main floor laundry and bedroom. Upstairs, you will find a spacious common room, 3 additional bedrooms, and a full bath. The basement houses the utilities and an unfinished full bath, offering potential for additional living space. Conveniently located within walking/biking distance of Bemidji's vibrant downtown lakefront and the college, this property also holds a current city rental license. Best of all, this home is move-in ready and awaits its new owners!

## Additional Details:

| Year Built             | 1910    |
|------------------------|---------|
| Lot Acres              | 0.16    |
| Lot Dimensions         | 50x140  |
| School District        | 31      |
| Taxes                  | \$2,416 |
| Taxes with Assessments | \$2,594 |
| Tax Year               | 2024    |