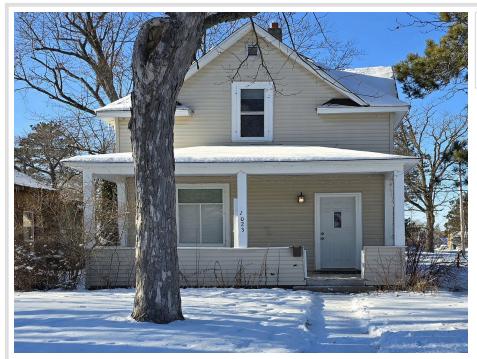

# \$189,900

1,920 sq ft 4 bedrooms 3 baths

1023 Minnesota Avenue Bemidji MN 56601

Status: Active

## **Description:**

This updated 2-story home with 4 bedrooms and 3 bathrooms is situated on a corner lot in the heart of Bemidji. Featuring 9' ceilings, elegant french doors, refinished hardwood floors, and a new tile shower on the main floor, the home also boasts a convenient main floor laundry and bedroom. Upstairs, you will find a spacious common room, 3 additional bedrooms, and a full bath. The basement houses the utilities and an unfinished full bath, offering potential for additional living space. Conveniently located within walking/biking distance of Bemidji's vibrant downtown lakefront and the college, this property also holds a current city rental license. Best of all, this home is move-in ready and awaits its new owners!