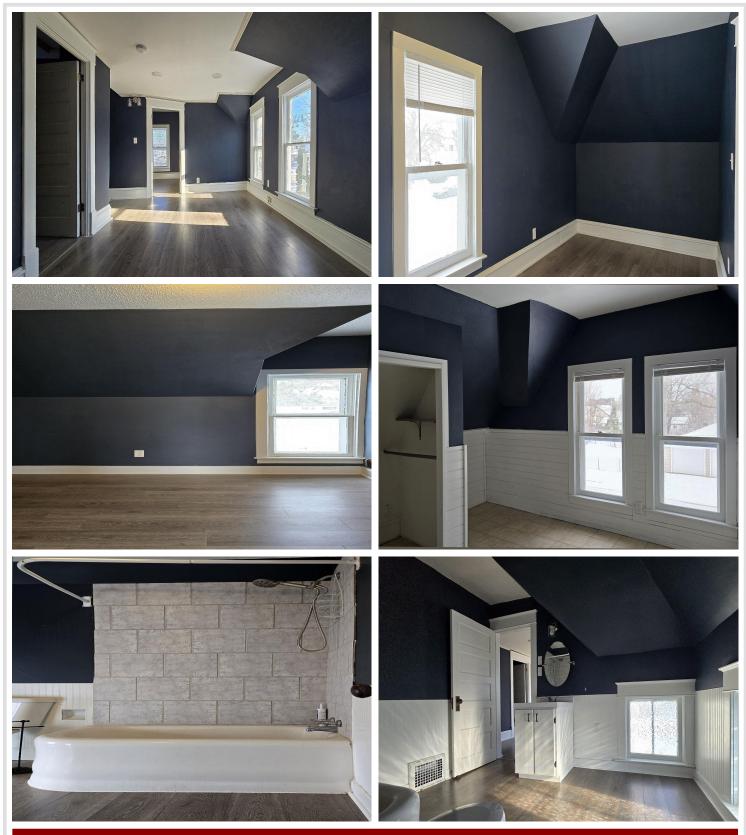

## **Description:**

This updated 2-story home with 4 bedrooms and 3 bathrooms is situated on a corner lot in the heart of Bemidji. Featuring 9' ceilings, elegant french doors, refinished hardwood floors, and a new tile shower on the main floor, the home also boasts a convenient main floor laundry and bedroom. Upstairs, you will find a spacious common room, 3 additional bedrooms, and a full bath. The basement houses the utilities and an unfinished full bath, offering potential for additional living space. Conveniently located within walking/biking distance of Bemidji's vibrant downtown lakefront and the college, this property also holds a current city rental license. Best of all, this home is move-in ready and awaits its new owners!