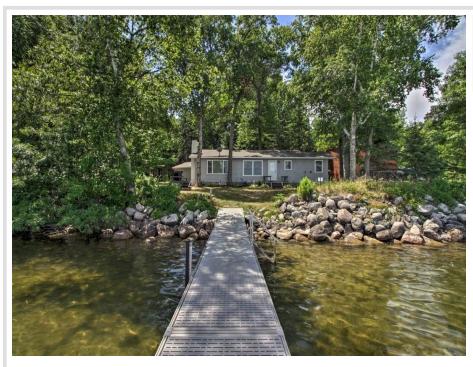

## **Description:**

LAKE ADA-FULLY UPDATED IN 2017, THIS PRIME 3 BR / 1 1/2 BA LAKEHOME HAS BEEN REMODELED RIGHT TO THE STUD WALLS. THE INTERIOR SPORTS ALL NEW SHEET ROCK, FLOOR COVERINGS, APPLIANCES AND WINDOWS, NEW EXTERIOR PAINT AND A NEW ROOF ADD TO THE CURB APPEAL. A DETACHED GARAGE, PERFECTLY LEVEL LOT AND EXCELLENT SAND BEACH WITH "MORNING-GLORY" SUNRISES MAKE THIS OFFERING IRRESISTIBLE.

## **Additional Details:**

Year Built 1965 Lot Acres 0.52

Lot Dimensions 100'x230'x67'x310

Garage Stalls 2
School District 2174
Taxes \$2,470
Taxes with Assessments \$2,536
Tax Year 2024