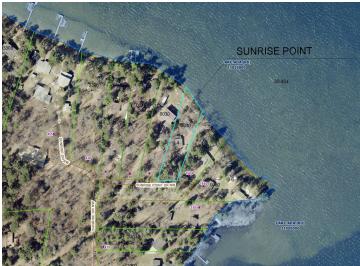

MLS 6646976 Lake Home

\$549,900

1,110 sq ft 3 bedrooms 2 baths

1568 Sunrise Point Drive Pine River MN 56474

Waterfront: Ada

Status: Active

## **Additional Details:**

Year Built 1965 Lot Acres 0.52

Lot Dimensions 100'x230'x67'x310

Garage Stalls 2
School District 2174
Taxes \$2,470
Taxes with Assessments \$2,536
Tax Year 2024