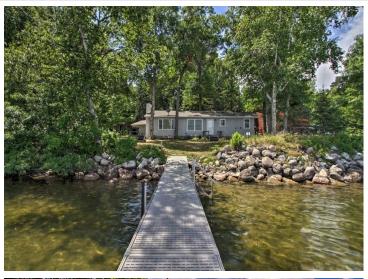

## **Description:**

LAKE ADA-FULLY UPDATED IN 2017, THIS PRIME 3 BR / 1 1/2 BA LAKEHOME HAS BEEN REMODELED RIGHT TO THE STUD WALLS. THE INTERIOR SPORTS ALL NEW SHEET ROCK, FLOOR COVERINGS, APPLIANCES AND WINDOWS, NEW EXTERIOR PAINT AND A NEW ROOF ADD TO THE CURB APPEAL. A DETACHED GARAGE, PERFECTLY LEVEL LOT AND EXCELLENT SAND BEACH WITH "MORNING-GLORY" SUNRISES MAKE THIS OFFERING IRRESISTIBLE.

## **Additional Details:**

Year Built 1965 Lot Acres 0.52

Lot Dimensions 100'x230'x67'x310

Garage Stalls 2
School District 2174
Taxes \$2,470
Taxes with Assessments \$2,536
Tax Year 2024