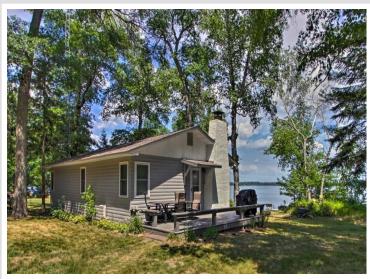

MLS 6646976 Lake Home

\$549,900

1,110 sq ft 3 bedrooms 2 baths

1568 Sunrise Point Drive Pine River MN 56474

Waterfront: Ada

Status: Active

## **Description:**

LAKE ADA-FULLY UPDATED IN 2017, THIS PRIME 3 BR / 1 1/2 BA LAKEHOME HAS BEEN REMODELED RIGHT TO THE STUD WALLS. THE INTERIOR SPORTS ALL NEW SHEET ROCK, FLOOR COVERINGS, APPLIANCES AND WINDOWS, NEW EXTERIOR PAINT AND A NEW ROOF ADD TO THE CURB APPEAL. A DETACHED GARAGE, PERFECTLY LEVEL LOT AND EXCELLENT SAND BEACH WITH "MORNING-GLORY" SUNRISES MAKE THIS OFFERING IRRESISTIBLE.