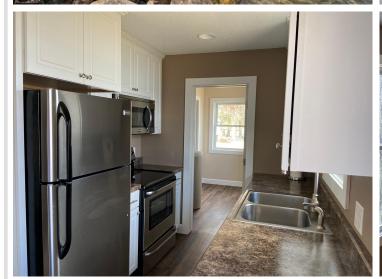

## **Description:**

LAKE ADA-FULLY UPDATED IN 2017, THIS PRIME 3 BR / 1 1/2 BA LAKEHOME HAS BEEN REMODELED RIGHT TO THE STUD WALLS. THE INTERIOR SPORTS ALL NEW SHEET ROCK, FLOOR COVERINGS, APPLIANCES AND WINDOWS, NEW EXTERIOR PAINT AND A NEW ROOF ADD TO THE CURB APPEAL. A DETACHED GARAGE, PERFECTLY LEVEL LOT AND EXCELLENT SAND BEACH WITH "MORNING-GLORY" SUNRISES MAKE THIS OFFERING IRRESISTIBLE.