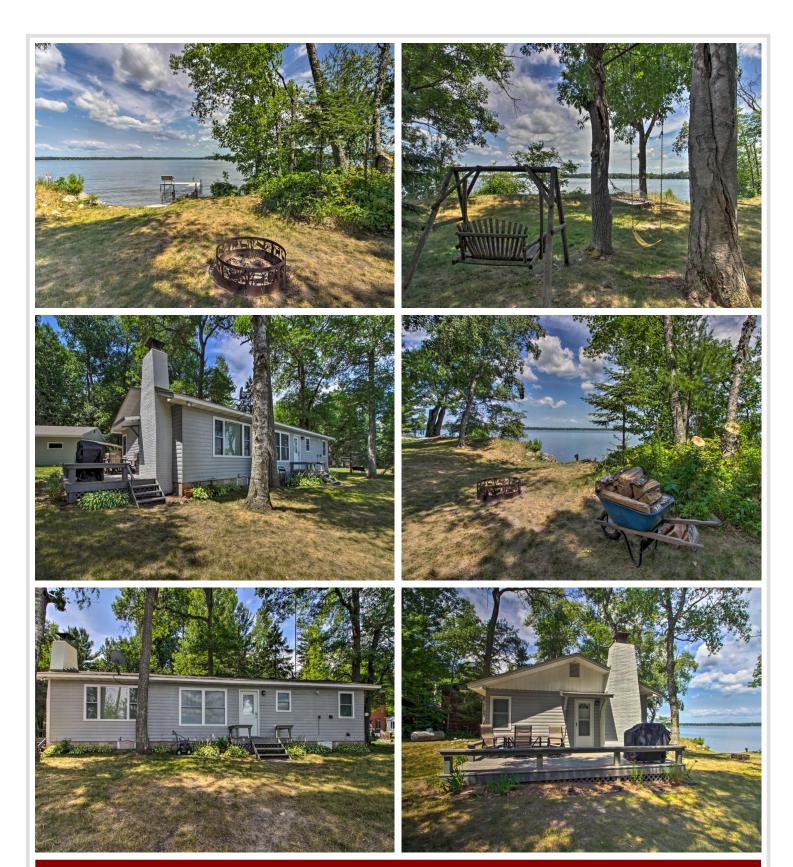

## **Description:**

LAKE ADA-FULLY UPDATED IN 2017, THIS PRIME 3 BR / 1 1/2 BA LAKEHOME HAS BEEN REMODELED RIGHT TO THE STUD WALLS. THE INTERIOR SPORTS ALL NEW SHEET ROCK, FLOOR COVERINGS, APPLIANCES AND WINDOWS, NEW EXTERIOR PAINT AND A NEW ROOF ADD TO THE CURB APPEAL. A DETACHED GARAGE, PERFECTLY LEVEL LOT AND EXCELLENT SAND BEACH WITH "MORNING-GLORY" SUNRISES MAKE THIS OFFERING IRRESISTIBLE.