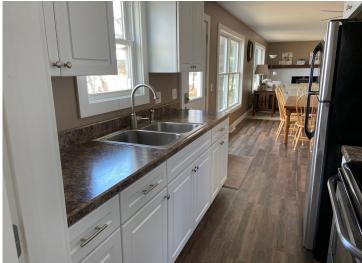

## **Description:**

LAKE ADA-FULLY UPDATED IN 2017, THIS PRIME 3 BR / 1 1/2 BA LAKEHOME HAS BEEN REMODELED RIGHT TO THE STUD WALLS. THE INTERIOR SPORTS ALL NEW SHEET ROCK, FLOOR COVERINGS, APPLIANCES AND WINDOWS, NEW EXTERIOR PAINT AND A NEW ROOF ADD TO THE CURB APPEAL. A DETACHED GARAGE, PERFECTLY LEVEL LOT AND EXCELLENT SAND BEACH WITH "MORNING-GLORY" SUNRISES MAKE THIS OFFERING IRRESISTIBLE.