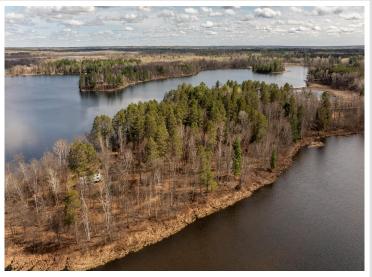

## **Description:**

Escape to your own slice of paradise with this exceptional 5-acre parcel nestled between the serene Hand and Sand Lakes, just north of Pine River. Embrace the beauty of nature and enjoy the peaceful surroundings of this private location, where the morning sunrise rises over Hand Lake and the evening sunset lowers over Sand Lake offer breathtaking views that will captivate your senses. Situated at the end of the road, this secluded property offers the ultimate retreat for those seeking tranquility and privacy.

Pre-Developed Camper Sites: Two pre-developed camper sites with separate septic systems and a well for water service are already in place, providing convenience and comfort for your outdoor adventures. Buildable Area: A one-acre buildable area is designated for a future home site, allowing you to create your dream lakefront retreat tailored to your unique vision.