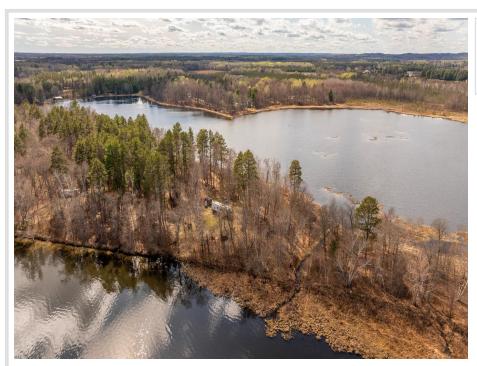

## **Description:**

Escape to your own slice of paradise with this exceptional 5-acre parcel nestled between the serene Hand and Sand Lakes, just north of Pine River. Embrace the beauty of nature and enjoy the peaceful surroundings of this private location, where the morning sunrise rises over Hand Lake and the evening sunset lowers over Sand Lake offer breathtaking views that will captivate your senses. Situated at the end of the road, this secluded property offers the ultimate retreat for those seeking tranquility and privacy.

Pre-Developed Camper Sites: Two pre-developed camper sites with separate septic systems and a well for water service are already in place, providing convenience and comfort for your outdoor adventures. Buildable Area: A one-acre buildable area is designated for a future home site, allowing you to create your dream lakefront retreat tailored to your unique vision.