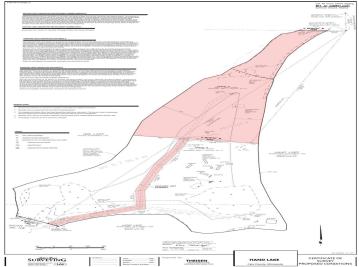

## **Additional Details:**

Lot Acres

Lot Dimensions See Survey

School District 2174 Taxes \$1

Taxes with Assessments (unreported)

Tax Year 2024