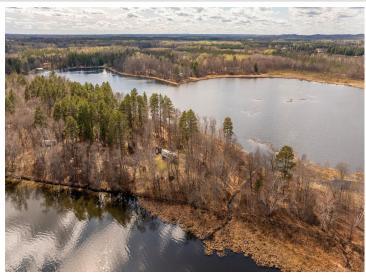

## **Description:**

Escape to your own slice of paradise with this exceptional 5-acre parcel nestled between the serene Hand and Sand Lakes, just north of Pine River. Embrace the beauty of nature and enjoy the peaceful surroundings of this private location, where the morning sunrise rises over Hand Lake and the evening sunset lowers over Sand Lake offer breathtaking views that will captivate your senses. Situated at the end of the road, this secluded property offers the ultimate retreat for those seeking tranquility and privacy.

Pre-Developed Camper Sites: Two pre-developed camper sites with separate septic systems and a well for water service are already in place, providing convenience and comfort for your outdoor adventures. Buildable Area: A one-acre buildable area is designated for a future home site, allowing you to create your dream lakefront retreat tailored to your unique vision.