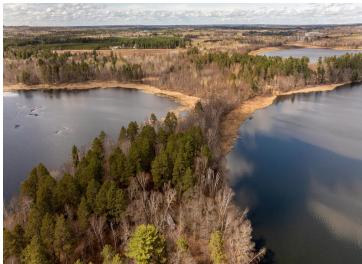

## **Description:**

Escape to your own slice of paradise with this exceptional 5-acre parcel nestled between the serene Hand and Sand Lakes, just north of Pine River. Embrace the beauty of nature and enjoy the peaceful surroundings of this private location, where the morning sunrise rises over Hand Lake and the evening sunset lowers over Sand Lake offer breathtaking views that will captivate your senses. Situated at the end of the road, this secluded property offers the ultimate retreat for those seeking tranquility and privacy.

Pre-Developed Camper Sites: Two pre-developed camper sites with separate septic systems and a well for water service are already in place, providing convenience and comfort for your outdoor adventures. Buildable Area: A one-acre buildable area is designated for a future home site, allowing you to create your dream lakefront retreat tailored to your unique vision.