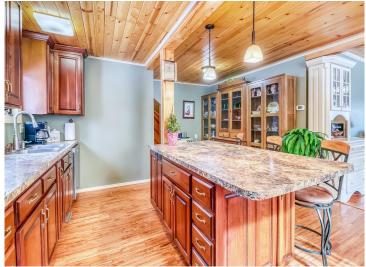

#### **Description:**

BIG SUGARBUSH LAKE. This property has it all...lakefront, woods, privacy CHECK! 1.5 story home w/walkout on over 5 acres is winter cozy and summer fun.

Home features 3 bedrooms and 2 bathrooms, with a bonus bathroom/laundry room area in garage. Well planned kitchen features plenty of storage and a large island. Solid oak tongue and groove floors and knotty pine ceilings truly give this space that warm woodsy vibe. Main floor primary suite with patio door leading to wrap around deck. Lower level features a walkout with family room, bedroom, office and room to add another bathroom. Upstairs is 1 more bedroom and a bonus room.