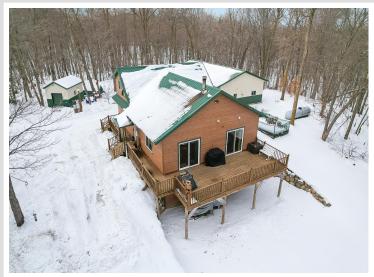

MLS 6650359 Lake Home

\$489,000

2,576 sq ft 3 bedrooms 3 baths

32899 Sugar Creek Road Ogema MN 56569

Waterfront: Big Sugar Bush

Status: Closed

#### **Description:**

BIG SUGARBUSH LAKE. This property has it all...lakefront, woods, privacy CHECK! 1.5 story home w/walkout on over 5 acres is winter cozy and summer fun.

Home features 3 bedrooms and 2 bathrooms, with a bonus bathroom/laundry room area in garage. Well planned kitchen features plenty of storage and a large island. Solid oak tongue and groove floors and knotty pine ceilings truly give this space that warm woodsy vibe. Main floor primary suite with patio door leading to wrap around deck. Lower level features a walkout with family room, bedroom, office and room to add another bathroom. Upstairs is 1 more bedroom and a bonus room.

Fishing, boating, hunting, snowmobiling, maple syruping and mushroom hunting are a few of the activities you can participate in, all while enjoying the lake, woods, and wildlife year-round! Great package on a beautiful lake.