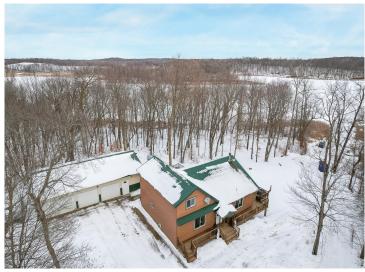

#### **Description:**

BIG SUGARBUSH LAKE. This property has it all...lakefront, woods, privacy CHECK! 1.5 story home w/walkout on over 5 acres is winter cozy and summer fun.

Home features 3 bedrooms and 2 bathrooms, with a bonus bathroom/laundry room area in garage. Well planned kitchen features plenty of storage and a large island. Solid oak tongue and groove floors and knotty pine ceilings truly give this space that warm woodsy vibe. Main floor primary suite with patio door leading to wrap around deck. Lower level features a walkout with family room, bedroom, office and room to add another bathroom. Upstairs is 1 more bedroom and a bonus room.

Fishing, boating, hunting, snowmobiling, maple syruping and mushroom hunting are a few of the activities you can participate in, all while enjoying the lake, woods, and wildlife year-round! Great package on a beautiful lake.