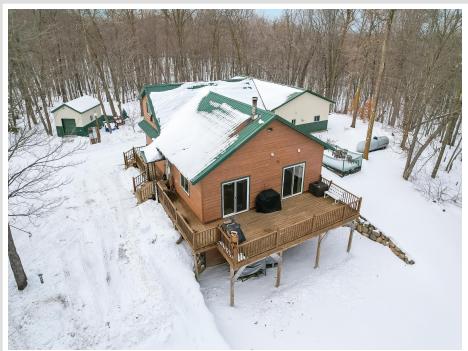

MLS 6650359 Lake Home

\$489,000

2,576 sq ft 3 bedrooms 3 baths

32899 Sugar Creek Road Ogema MN 56569

Waterfront: Big Sugar Bush

Status: Closed

#### **Description:**

BIG SUGARBUSH LAKE. This property has it all...lakefront, woods, privacy CHECK! 1.5 story home w/walkout on over 5 acres is winter cozy and summer fun.

Home features 3 bedrooms and 2 bathrooms, with a bonus bathroom/laundry room area in garage. Well planned kitchen features plenty of storage and a large island. Solid oak tongue and groove floors and knotty pine ceilings truly give this space that warm woodsy vibe. Main floor primary suite with patio door leading to wrap around deck. Lower level features a walkout with family room, bedroom, office and room to add another bathroom. Upstairs is 1 more bedroom and a bonus room.

Fishing, boating, hunting, snowmobiling, maple syruping and mushroom hunting are a few of the activities you can participate in, all while enjoying the lake, woods, and wildlife year-round! Great package on a beautiful lake.