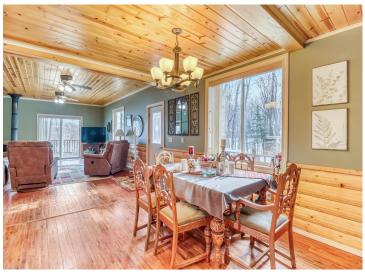

#### **Description:**

BIG SUGARBUSH LAKE. This property has it all...lakefront, woods, privacy CHECK! 1.5 story home w/walkout on over 5 acres is winter cozy and summer fun.

Home features 3 bedrooms and 2 bathrooms, with a bonus bathroom/laundry room area in garage. Well planned kitchen features plenty of storage and a large island. Solid oak tongue and groove floors and knotty pine ceilings truly give this space that warm woodsy vibe. Main floor primary suite with patio door leading to wrap around deck. Lower level features a walkout with family room, bedroom, office and room to add another bathroom. Upstairs is 1 more bedroom and a bonus room.