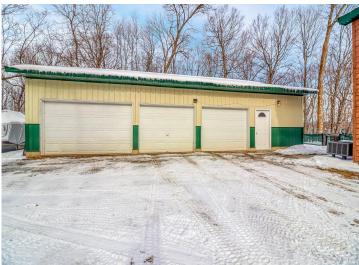

#### **Description:**

BIG SUGARBUSH LAKE. This property has it all...lakefront, woods, privacy CHECK! 1.5 story home w/walkout on over 5 acres is winter cozy and summer fun.

Home features 3 bedrooms and 2 bathrooms, with a bonus bathroom/laundry room area in garage. Well planned kitchen features plenty of storage and a large island. Solid oak tongue and groove floors and knotty pine ceilings truly give this space that warm woodsy vibe. Main floor primary suite with patio door leading to wrap around deck. Lower level features a walkout with family room, bedroom, office and room to add another bathroom. Upstairs is 1 more bedroom and a bonus room.

#### **Additional Details:**

Year Built 2006 Lot Acres 5.3

Lot Dimensions 252x900 irregular

Garage Stalls School District 22 **Taxes** \$2,376 Taxes with Assessments \$2,436 2025 Tax Year