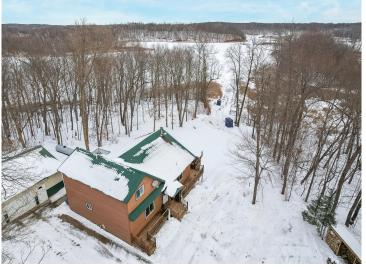

MLS 6650359 Lake Home

\$489,000

2,576 sq ft 3 bedrooms 3 baths

32899 Sugar Creek Road Ogema MN 56569

Waterfront: Big Sugar Bush

Status: Closed

#### **Description:**

BIG SUGARBUSH LAKE. This property has it all...lakefront, woods, privacy CHECK! 1.5 story home w/walkout on over 5 acres is winter cozy and summer fun.

Home features 3 bedrooms and 2 bathrooms, with a bonus bathroom/laundry room area in garage. Well planned kitchen features plenty of storage and a large island. Solid oak tongue and groove floors and knotty pine ceilings truly give this space that warm woodsy vibe. Main floor primary suite with patio door leading to wrap around deck. Lower level features a walkout with family room, bedroom, office and room to add another bathroom. Upstairs is 1 more bedroom and a bonus room.

Fishing, boating, hunting, snowmobiling, maple syruping and mushroom hunting are a few of the activities you can participate in, all while enjoying the lake, woods, and wildlife year-round! Great package on a beautiful lake.