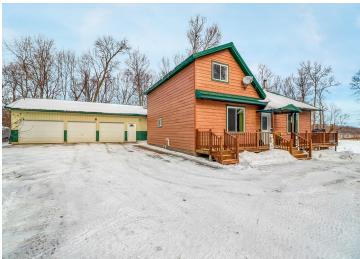

MLS 6650359 Lake Home

\$489,000

2,576 sq ft 3 bedrooms 3 baths

32899 Sugar Creek Road Ogema MN 56569

Waterfront: Big Sugar Bush

Status: Closed

#### **Description:**

BIG SUGARBUSH LAKE. This property has it all...lakefront, woods, privacy CHECK! 1.5 story home w/walkout on over 5 acres is winter cozy and summer fun.

Home features 3 bedrooms and 2 bathrooms, with a bonus bathroom/laundry room area in garage. Well planned kitchen features plenty of storage and a large island. Solid oak tongue and groove floors and knotty pine ceilings truly give this space that warm woodsy vibe. Main floor primary suite with patio door leading to wrap around deck. Lower level features a walkout with family room, bedroom, office and room to add another bathroom. Upstairs is 1 more bedroom and a bonus room.