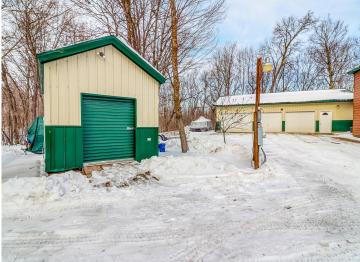

#### **Description:**

BIG SUGARBUSH LAKE. This property has it all...lakefront, woods, privacy CHECK! 1.5 story home w/walkout on over 5 acres is winter cozy and summer fun.

Home features 3 bedrooms and 2 bathrooms, with a bonus bathroom/laundry room area in garage. Well planned kitchen features plenty of storage and a large island. Solid oak tongue and groove floors and knotty pine ceilings truly give this space that warm woodsy vibe. Main floor primary suite with patio door leading to wrap around deck. Lower level features a walkout with family room, bedroom, office and room to add another bathroom. Upstairs is 1 more bedroom and a bonus room.

#### **Additional Details:**

Year Built 2006 Lot Acres 5.3

Lot Dimensions 252x900 irregular

Garage Stalls School District 22 **Taxes** \$2,376 Taxes with Assessments \$2,436 2025 Tax Year