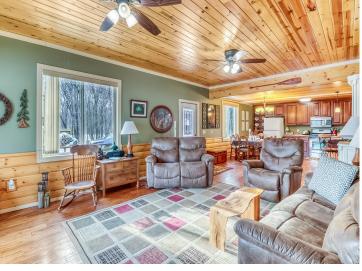

#### **Description:**

BIG SUGARBUSH LAKE. This property has it all...lakefront, woods, privacy CHECK! 1.5 story home w/walkout on over 5 acres is winter cozy and summer fun.

Home features 3 bedrooms and 2 bathrooms, with a bonus bathroom/laundry room area in garage. Well planned kitchen features plenty of storage and a large island. Solid oak tongue and groove floors and knotty pine ceilings truly give this space that warm woodsy vibe. Main floor primary suite with patio door leading to wrap around deck. Lower level features a walkout with family room, bedroom, office and room to add another bathroom. Upstairs is 1 more bedroom and a bonus room.