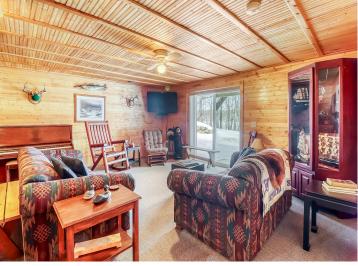

#### **Description:**

BIG SUGARBUSH LAKE. This property has it all...lakefront, woods, privacy CHECK! 1.5 story home w/walkout on over 5 acres is winter cozy and summer fun.

Home features 3 bedrooms and 2 bathrooms, with a bonus bathroom/laundry room area in garage. Well planned kitchen features plenty of storage and a large island. Solid oak tongue and groove floors and knotty pine ceilings truly give this space that warm woodsy vibe. Main floor primary suite with patio door leading to wrap around deck. Lower level features a walkout with family room, bedroom, office and room to add another bathroom. Upstairs is 1 more bedroom and a bonus room.