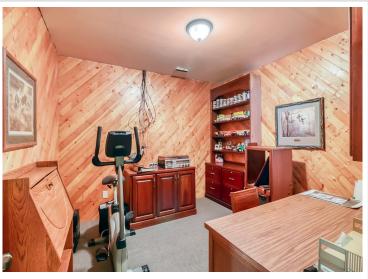

#### **Description:**

BIG SUGARBUSH LAKE. This property has it all...lakefront, woods, privacy CHECK! 1.5 story home w/walkout on over 5 acres is winter cozy and summer fun.

Home features 3 bedrooms and 2 bathrooms, with a bonus bathroom/laundry room area in garage. Well planned kitchen features plenty of storage and a large island. Solid oak tongue and groove floors and knotty pine ceilings truly give this space that warm woodsy vibe. Main floor primary suite with patio door leading to wrap around deck. Lower level features a walkout with family room, bedroom, office and room to add another bathroom. Upstairs is 1 more bedroom and a bonus room.