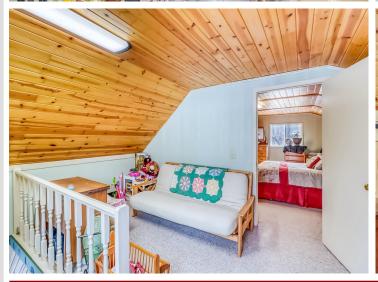

#### **Description:**

BIG SUGARBUSH LAKE. This property has it all...lakefront, woods, privacy CHECK! 1.5 story home w/walkout on over 5 acres is winter cozy and summer fun.

Home features 3 bedrooms and 2 bathrooms, with a bonus bathroom/laundry room area in garage. Well planned kitchen features plenty of storage and a large island. Solid oak tongue and groove floors and knotty pine ceilings truly give this space that warm woodsy vibe. Main floor primary suite with patio door leading to wrap around deck. Lower level features a walkout with family room, bedroom, office and room to add another bathroom. Upstairs is 1 more bedroom and a bonus room.