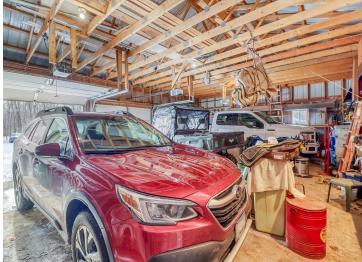

#### **Description:**

BIG SUGARBUSH LAKE. This property has it all...lakefront, woods, privacy CHECK! 1.5 story home w/walkout on over 5 acres is winter cozy and summer fun.

Home features 3 bedrooms and 2 bathrooms, with a bonus bathroom/laundry room area in garage. Well planned kitchen features plenty of storage and a large island. Solid oak tongue and groove floors and knotty pine ceilings truly give this space that warm woodsy vibe. Main floor primary suite with patio door leading to wrap around deck. Lower level features a walkout with family room, bedroom, office and room to add another bathroom. Upstairs is 1 more bedroom and a bonus room.

#### **Additional Details:**

Year Built 2006 Lot Acres 5.3

Lot Dimensions 252x900 irregular

Garage Stalls School District 22 **Taxes** \$2,376 Taxes with Assessments \$2,436 2025 Tax Year