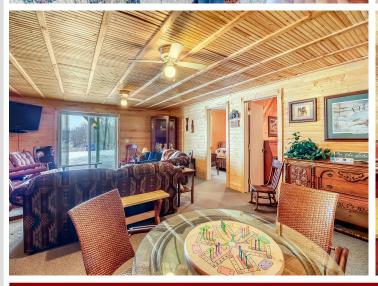

#### **Description:**

BIG SUGARBUSH LAKE. This property has it all...lakefront, woods, privacy CHECK! 1.5 story home w/walkout on over 5 acres is winter cozy and summer fun.

Home features 3 bedrooms and 2 bathrooms, with a bonus bathroom/laundry room area in garage. Well planned kitchen features plenty of storage and a large island. Solid oak tongue and groove floors and knotty pine ceilings truly give this space that warm woodsy vibe. Main floor primary suite with patio door leading to wrap around deck. Lower level features a walkout with family room, bedroom, office and room to add another bathroom. Upstairs is 1 more bedroom and a bonus room.