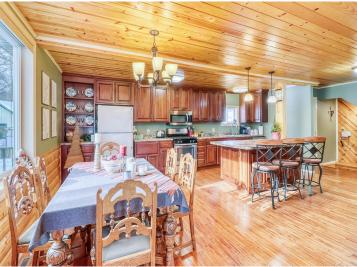

#### **Description:**

BIG SUGARBUSH LAKE. This property has it all...lakefront, woods, privacy CHECK! 1.5 story home w/walkout on over 5 acres is winter cozy and summer fun.

Home features 3 bedrooms and 2 bathrooms, with a bonus bathroom/laundry room area in garage. Well planned kitchen features plenty of storage and a large island. Solid oak tongue and groove floors and knotty pine ceilings truly give this space that warm woodsy vibe. Main floor primary suite with patio door leading to wrap around deck. Lower level features a walkout with family room, bedroom, office and room to add another bathroom. Upstairs is 1 more bedroom and a bonus room.