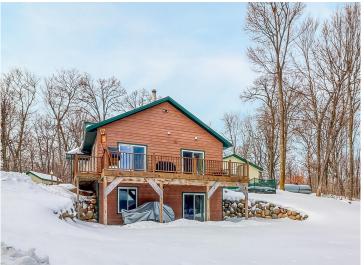

#### **Description:**

BIG SUGARBUSH LAKE. This property has it all...lakefront, woods, privacy CHECK! 1.5 story home w/walkout on over 5 acres is winter cozy and summer fun.

Home features 3 bedrooms and 2 bathrooms, with a bonus bathroom/laundry room area in garage. Well planned kitchen features plenty of storage and a large island. Solid oak tongue and groove floors and knotty pine ceilings truly give this space that warm woodsy vibe. Main floor primary suite with patio door leading to wrap around deck. Lower level features a walkout with family room, bedroom, office and room to add another bathroom. Upstairs is 1 more bedroom and a bonus room.