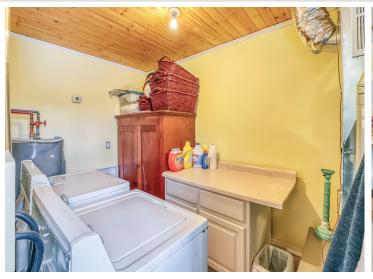

#### **Description:**

BIG SUGARBUSH LAKE. This property has it all...lakefront, woods, privacy CHECK! 1.5 story home w/walkout on over 5 acres is winter cozy and summer fun.

Home features 3 bedrooms and 2 bathrooms, with a bonus bathroom/laundry room area in garage. Well planned kitchen features plenty of storage and a large island. Solid oak tongue and groove floors and knotty pine ceilings truly give this space that warm woodsy vibe. Main floor primary suite with patio door leading to wrap around deck. Lower level features a walkout with family room, bedroom, office and room to add another bathroom. Upstairs is 1 more bedroom and a bonus room.