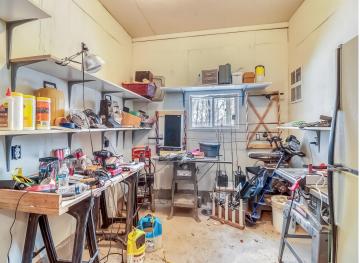

#### **Description:**

BIG SUGARBUSH LAKE. This property has it all...lakefront, woods, privacy CHECK! 1.5 story home w/walkout on over 5 acres is winter cozy and summer fun.

Home features 3 bedrooms and 2 bathrooms, with a bonus bathroom/laundry room area in garage. Well planned kitchen features plenty of storage and a large island. Solid oak tongue and groove floors and knotty pine ceilings truly give this space that warm woodsy vibe. Main floor primary suite with patio door leading to wrap around deck. Lower level features a walkout with family room, bedroom, office and room to add another bathroom. Upstairs is 1 more bedroom and a bonus room.