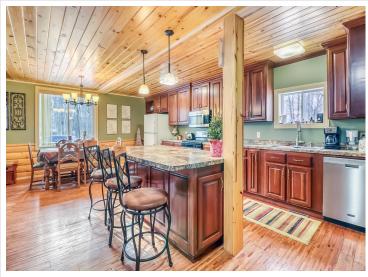

#### **Description:**

BIG SUGARBUSH LAKE. This property has it all...lakefront, woods, privacy CHECK! 1.5 story home w/walkout on over 5 acres is winter cozy and summer fun.

Home features 3 bedrooms and 2 bathrooms, with a bonus bathroom/laundry room area in garage. Well planned kitchen features plenty of storage and a large island. Solid oak tongue and groove floors and knotty pine ceilings truly give this space that warm woodsy vibe. Main floor primary suite with patio door leading to wrap around deck. Lower level features a walkout with family room, bedroom, office and room to add another bathroom. Upstairs is 1 more bedroom and a bonus room.