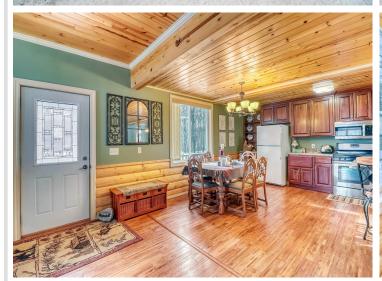

#### **Description:**

BIG SUGARBUSH LAKE. This property has it all...lakefront, woods, privacy CHECK! 1.5 story home w/walkout on over 5 acres is winter cozy and summer fun.

Home features 3 bedrooms and 2 bathrooms, with a bonus bathroom/laundry room area in garage. Well planned kitchen features plenty of storage and a large island. Solid oak tongue and groove floors and knotty pine ceilings truly give this space that warm woodsy vibe. Main floor primary suite with patio door leading to wrap around deck. Lower level features a walkout with family room, bedroom, office and room to add another bathroom. Upstairs is 1 more bedroom and a bonus room.