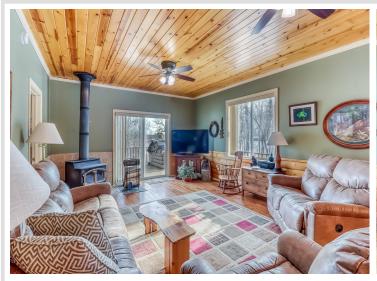

#### **Description:**

BIG SUGARBUSH LAKE. This property has it all...lakefront, woods, privacy CHECK! 1.5 story home w/walkout on over 5 acres is winter cozy and summer fun.

Home features 3 bedrooms and 2 bathrooms, with a bonus bathroom/laundry room area in garage. Well planned kitchen features plenty of storage and a large island. Solid oak tongue and groove floors and knotty pine ceilings truly give this space that warm woodsy vibe. Main floor primary suite with patio door leading to wrap around deck. Lower level features a walkout with family room, bedroom, office and room to add another bathroom. Upstairs is 1 more bedroom and a bonus room.