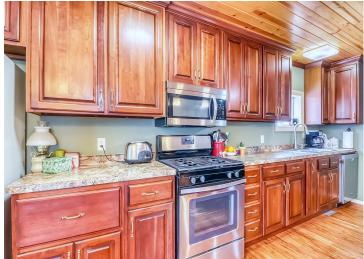

#### **Description:**

BIG SUGARBUSH LAKE. This property has it all...lakefront, woods, privacy CHECK! 1.5 story home w/walkout on over 5 acres is winter cozy and summer fun.

Home features 3 bedrooms and 2 bathrooms, with a bonus bathroom/laundry room area in garage. Well planned kitchen features plenty of storage and a large island. Solid oak tongue and groove floors and knotty pine ceilings truly give this space that warm woodsy vibe. Main floor primary suite with patio door leading to wrap around deck. Lower level features a walkout with family room, bedroom, office and room to add another bathroom. Upstairs is 1 more bedroom and a bonus room.