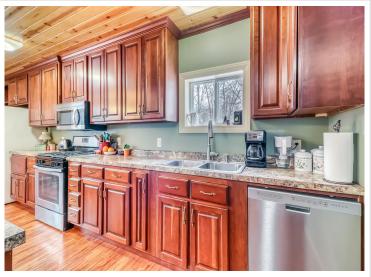

#### **Description:**

BIG SUGARBUSH LAKE. This property has it all...lakefront, woods, privacy CHECK! 1.5 story home w/walkout on over 5 acres is winter cozy and summer fun.

Home features 3 bedrooms and 2 bathrooms, with a bonus bathroom/laundry room area in garage. Well planned kitchen features plenty of storage and a large island. Solid oak tongue and groove floors and knotty pine ceilings truly give this space that warm woodsy vibe. Main floor primary suite with patio door leading to wrap around deck. Lower level features a walkout with family room, bedroom, office and room to add another bathroom. Upstairs is 1 more bedroom and a bonus room.