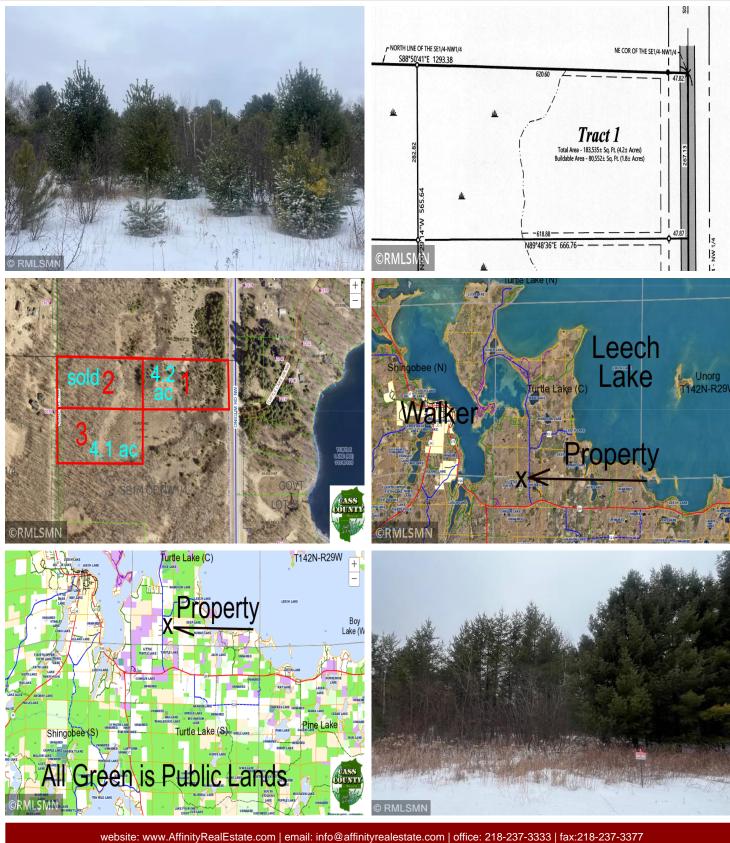

## **Description:**

Tract 1 is 4.2 acres, nicely wooded. Sets in the midst of the Chippewa National Forest (see map in pictures) No minimum size cabin or home and pole sheds are welcome. 15 min to Walker, 10 min to excellent Leech Lake boat landing with plenty of parking, 5 min to Charlies Up North and 5 min to Northern Lights Casino. Fish, hunt, 4-wheel, snowmobile, explore the Chippewa National Forest. Seller is related to Broker. \$45,000

## **Additional Details:**

Lot Acres 4.2

Lot Dimensions 267x618x282x620

School District 113

Taxes (unreported) Taxes with Assessments (unreported)

Tax Year 2025

## **Driving Directions:**

From the Intersection of Hwy 371 & 200 (Casino) go East on 200 for 1.8 miles, turn left on County RD 13 (Onigum RD) go approx. 1/2 mile, property on left, for sale sign on property.