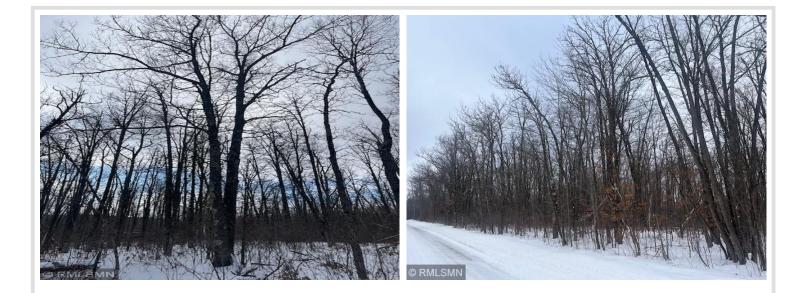

## **Description:**

Tract 3 is 4.1 acres, nicely wooded. Mostly mature Oaks, Maples and other hardwoods. Sets in the midst of the Chippewa National Forest (see map in pictures) No minimum size cabin or home and pole sheds are welcome. 15 min to Walker, 10 min to excellent Leech Lake boat landing with plenty of parking, 5 min to Charlies Up North and 5 min to Northern Lights Casino. Fish, hunt, 4-wheel, snowmobile, explore the Chippewa National Forest. Seller is related to Broker. \$45,000