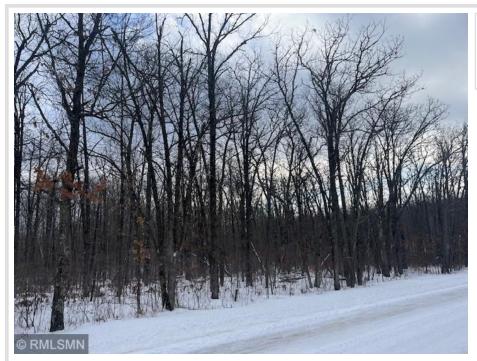

## **Description:**

Tract 3 is 4.1 acres, nicely wooded. Mostly mature Oaks, Maples and other hardwoods. Sets in the midst of the Chippewa National Forest (see map in pictures) No minimum size cabin or home and pole sheds are welcome. 15 min to Walker, 10 min to excellent Leech Lake boat landing with plenty of parking, 5 min to Charlies Up North and 5 min to Northern Lights Casino. Fish, hunt, 4-wheel, snowmobile, explore the Chippewa National Forest. Seller is related to Broker. \$45,000