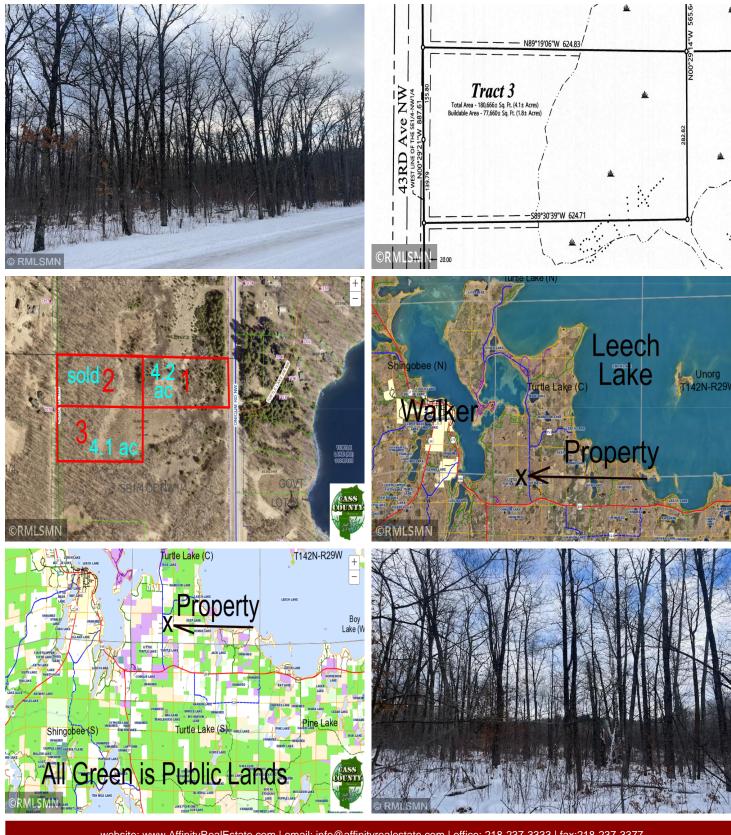

## **Description:**

Tract 3 is 4.1 acres, nicely wooded. Mostly mature Oaks, Maples and other hardwoods. Sets in the midst of the Chippewa National Forest (see map in pictures) No minimum size cabin or home and pole sheds are welcome. 15 min to Walker, 10 min to excellent Leech Lake boat landing with plenty of parking, 5 min to Charlies Up North and 5 min to Northern Lights Casino. Fish, hunt, 4-wheel, snowmobile, explore the Chippewa National Forest. Seller is related to Broker. \$45,000

### Additional Details:

| Lot Acres              | 4.1             |
|------------------------|-----------------|
| Lot Dimensions         | 290x624x282x624 |
| School District        | 113             |
| Taxes                  | (unreported)    |
| Taxes with Assessments | (unreported)    |
| Tax Year               | 2025            |