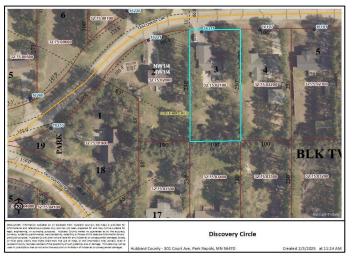

## **Additional Details:**

Year Built 1968
Lot Acres 0.53
Lot Dimensions 100x230

Garage Stalls 2
School District 309
Taxes \$3,262
Taxes with Assessments \$3,262
Tax Year 2024