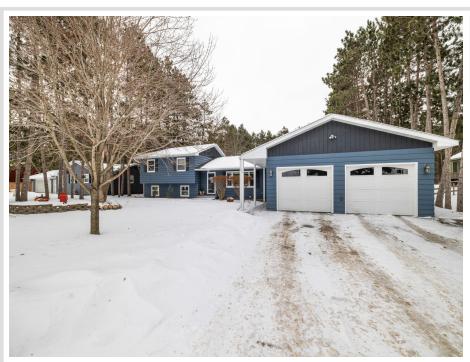

## **Description:**

Discover this charming four-bedroom, two-and-a-half-bath home nestled in the heart of Park Rapids. This delightful split-level residence boasts a spacious family room on the main floor, perfect for gatherings and relaxation. The inviting dining area opens up to a lovely patio, ideal for outdoor dining and entertaining. The fenced-in yard offers a sense of privacy and security, making it a great space for kids or pets to play. This home is truly move-in ready, waiting for you to make it your own!

## **Additional Details:**

Year Built 1968
Lot Acres 0.53
Lot Dimensions 100x230

Garage Stalls 2
School District 309
Taxes \$3,262
Taxes with Assessments \$3,262
Tax Year 2024