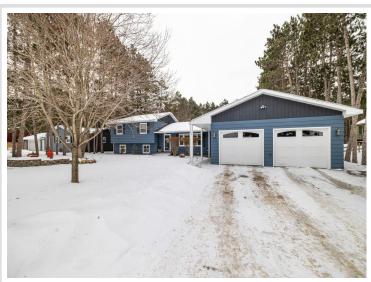

## **Description:**

Discover this charming four-bedroom, two-and-a-half-bath home nestled in the heart of Park Rapids. This delightful split-level residence boasts a spacious family room on the main floor, perfect for gatherings and relaxation. The inviting dining area opens up to a lovely patio, ideal for outdoor dining and entertaining. The fenced-in yard offers a sense of privacy and security, making it a great space for kids or pets to play. This home is truly move-in ready, waiting for you to make it your own!

## **Additional Details:**

Year Built 1968
Lot Acres 0.53
Lot Dimensions 100x230

Garage Stalls 2
School District 309
Taxes \$3,262
Taxes with Assessments \$3,262
Tax Year 2024