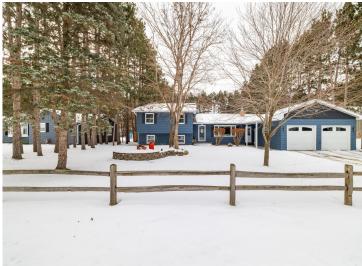

## **Description:**

Discover this charming four-bedroom, two-and-a-half-bath home nestled in the heart of Park Rapids. This delightful split-level residence boasts a spacious family room on the main floor, perfect for gatherings and relaxation. The inviting dining area opens up to a lovely patio, ideal for outdoor dining and entertaining. The fenced-in yard offers a sense of privacy and security, making it a great space for kids or pets to play. This home is truly move-in ready, waiting for you to make it your own!

## **Additional Details:**

Year Built 1968
Lot Acres 0.53
Lot Dimensions 100x230

Garage Stalls 2
School District 309
Taxes \$3,262
Taxes with Assessments \$3,262
Tax Year 2024