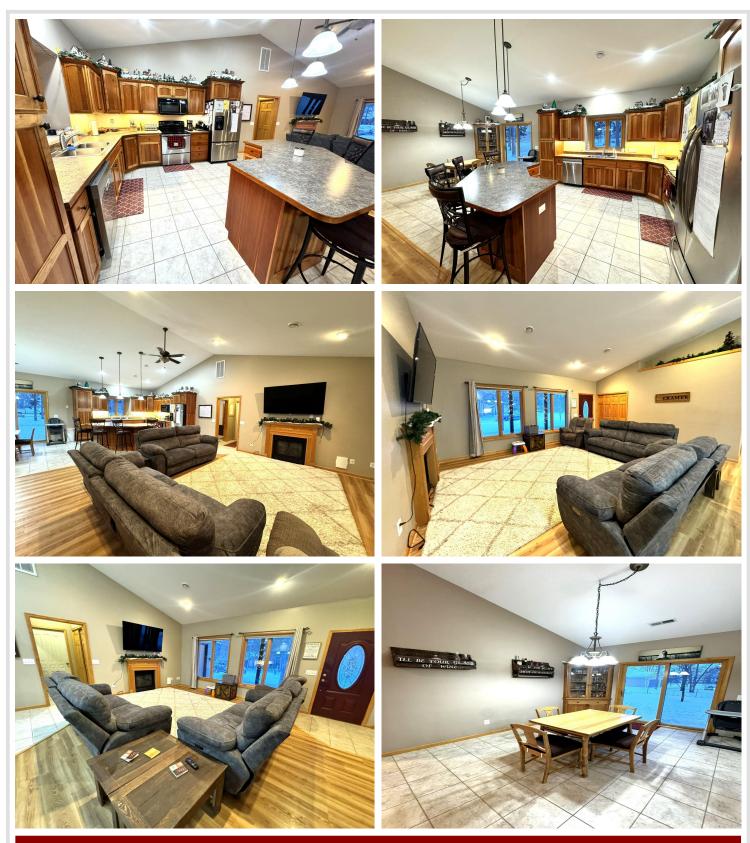

## **Description:**

Experience the charm of this stunning one-level home, built in 2006, offering 1866 square feet of beautifully designed living space. With 3 bedrooms and 2 bathrooms, including a luxurious master suite with a jacuzzi tub and walk-in closet, this home is perfect for relaxation and entertaining. The custom cherry cabinets in the kitchen is a chef's dream, while infloor heating and central air conditioning provide year-round comfort. The oversized heated double-car garage adds convenience, and the fenced backyard is ideal for outdoor gatherings.