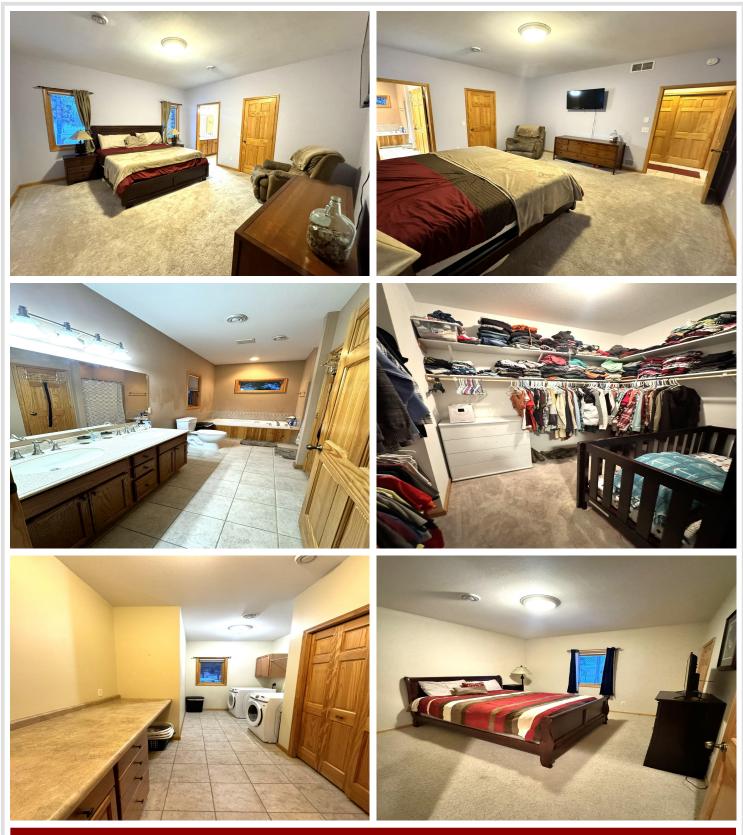

## **Description:**

Experience the charm of this stunning one-level home, built in 2006, offering 1866 square feet of beautifully designed living space. With 3 bedrooms and 2 bathrooms, including a luxurious master suite with a jacuzzi tub and walk-in closet, this home is perfect for relaxation and entertaining. The custom cherry cabinets in the kitchen is a chef's dream, while infloor heating and central air conditioning provide year-round comfort. The oversized heated double-car garage adds convenience, and the fenced backyard is ideal for outdoor gatherings.

#### Additional Details:

| Year Built             | 2006            |
|------------------------|-----------------|
| Lot Acres              | 0.29            |
| Lot Dimensions         | 100x128x100x128 |
| Garage Stalls          | 2               |
| School District        | 309             |
| Taxes                  | \$3,466         |
| Taxes with Assessments | \$3,476         |
| Tax Year               | 2024            |