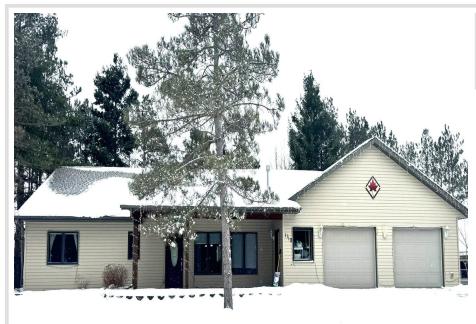

# \$339,900

1,866 sq ft 3 bedrooms 2 baths

1119 Timbers Drive Park Rapids MN 56470

Status: Active

## **Description:**

Experience the charm of this stunning one-level home, built in 2006, offering 1866 square feet of beautifully designed living space. With 3 bedrooms and 2 bathrooms, including a luxurious master suite with a jacuzzi tub and walk-in closet, this home is perfect for relaxation and entertaining. The custom cherry cabinets in the kitchen is a chef's dream, while infloor heating and central air conditioning provide year-round comfort. The oversized heated double-car garage adds convenience, and the fenced backyard is ideal for outdoor gatherings.