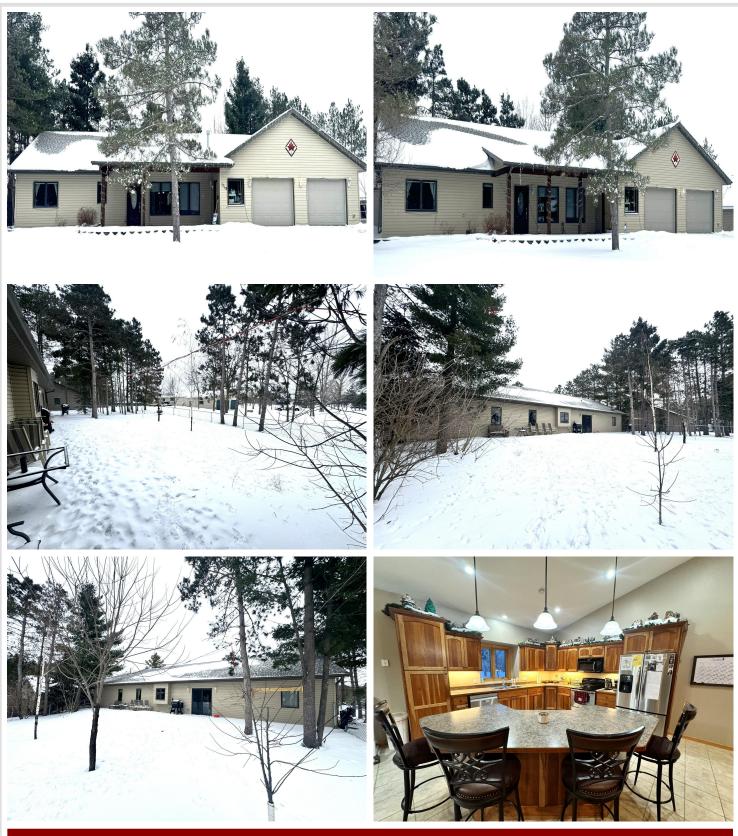

## **Description:**

Experience the charm of this stunning one-level home, built in 2006, offering 1866 square feet of beautifully designed living space. With 3 bedrooms and 2 bathrooms, including a luxurious master suite with a jacuzzi tub and walk-in closet, this home is perfect for relaxation and entertaining. The custom cherry cabinets in the kitchen is a chef's dream, while infloor heating and central air conditioning provide year-round comfort. The oversized heated double-car garage adds convenience, and the fenced backyard is ideal for outdoor gatherings.