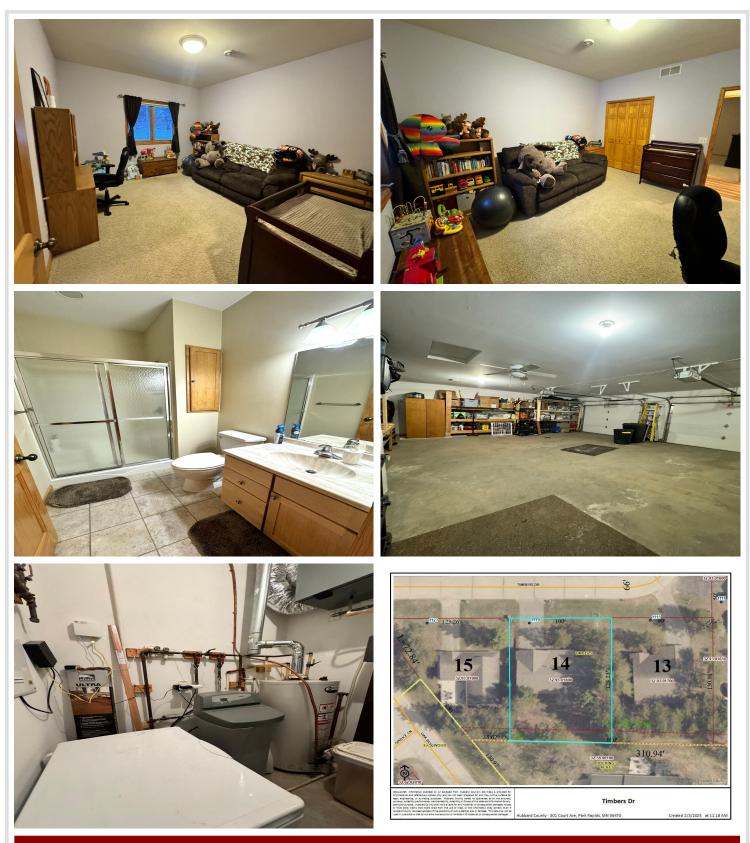

## **Description:**

Experience the charm of this stunning one-level home, built in 2006, offering 1866 square feet of beautifully designed living space. With 3 bedrooms and 2 bathrooms, including a luxurious master suite with a jacuzzi tub and walk-in closet, this home is perfect for relaxation and entertaining. The custom cherry cabinets in the kitchen is a chef's dream, while infloor heating and central air conditioning provide year-round comfort. The oversized heated double-car garage adds convenience, and the fenced backyard is ideal for outdoor gatherings.

#### Additional Details:

| Year Built             | 2006            |
|------------------------|-----------------|
| Lot Acres              | 0.29            |
| Lot Dimensions         | 100x128x100x128 |
| Garage Stalls          | 2               |
| School District        | 309             |
| Taxes                  | \$3,466         |
| Taxes with Assessments | \$3,476         |
| Tax Year               | 2024            |