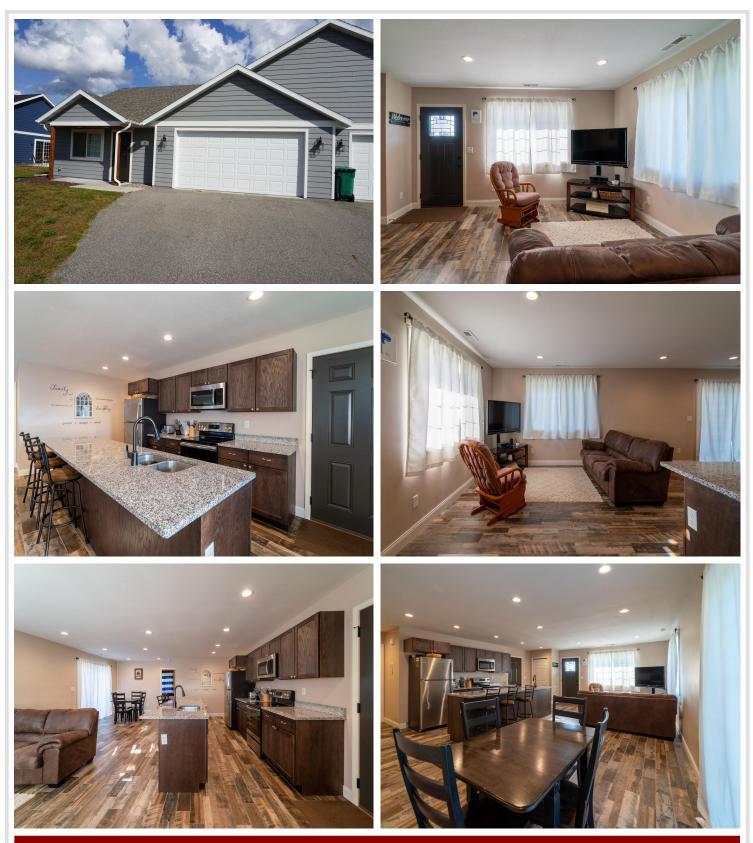

## **Description:**

One level spacious 3BR/2BA townhome just north of Bemidji in a nice setting. Well cared for home with many amenities. HOA fees are \$165 per month covering lawn care, snow removal, sanitation and well and septic system. The combination of modern features like the center island and a walk in closest in the primary bedroom and the main floor laundry adds to the appeal of this home. The convenience of the attached two stall heated garage is a real plus. The patio off of the dining area is for your summer enjoyment.