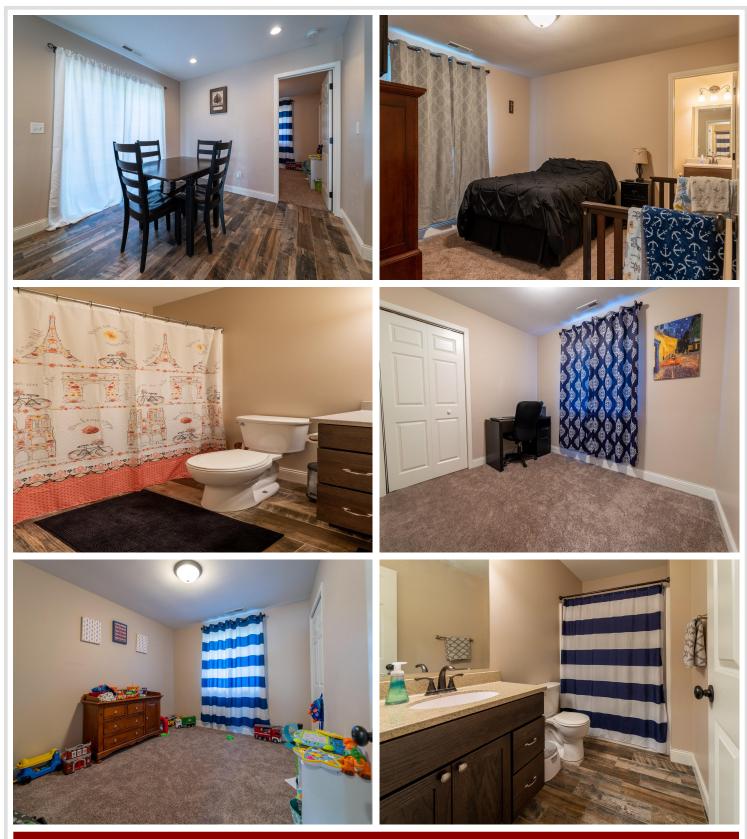

## **Description:**

One level spacious 3BR/2BA townhome just north of Bemidji in a nice setting. Well cared for home with many amenities. HOA fees are \$165 per month covering lawn care, snow removal, sanitation and well and septic system. The combination of modern features like the center island and a walk in closest in the primary bedroom and the main floor laundry adds to the appeal of this home. The convenience of the attached two stall heated garage is a real plus. The patio off of the dining area is for your summer enjoyment.