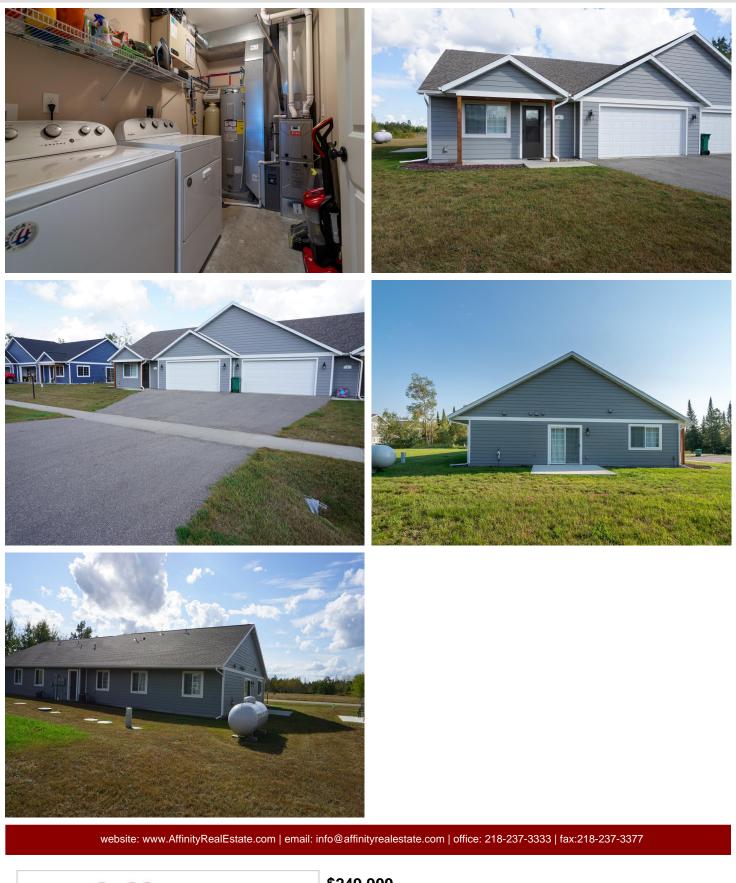

## **Description:**

One level spacious 3BR/2BA townhome just north of Bemidji in a nice setting. Well cared for home with many amenities. HOA fees are \$165 per month covering lawn care, snow removal, sanitation and well and septic system. The combination of modern features like the center island and a walk in closest in the primary bedroom and the main floor laundry adds to the appeal of this home. The convenience of the attached two stall heated garage is a real plus. The patio off of the dining area is for your summer enjoyment.

#### Additional Features:

Basement: None Fuel: Propane Garage: 2 Heat: Forced Air Sewer: Private Sewer, Shared Septic, Tank with Drainage Field Water: Submersible - 4 Inch, Shared System, Well Air Conditioning: Central Air