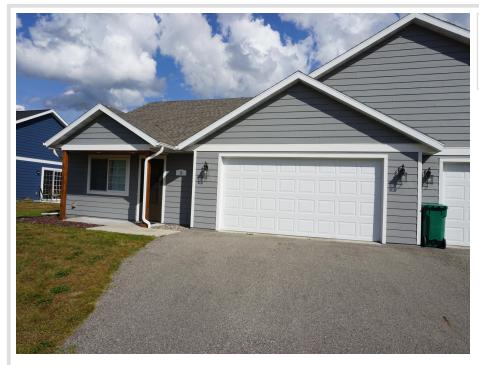

## **Description:**

One level spacious 3BR/2BA townhome just north of Bemidji in a nice setting. Well cared for home with many amenities. HOA fees are \$165 per month covering lawn care, snow removal, sanitation and well and septic system. The combination of modern features like the center island and a walk in closest in the primary bedroom and the main floor laundry adds to the appeal of this home. The convenience of the attached two stall heated garage is a real plus. The patio off of the dining area is for your summer enjoyment.

### **Driving Directions:**

North on Hwy 71, left on Lakewood Dr, right on Hamilton Park, at stop sign take left to home on the right.

Listed By: Century 21 Dickinson

Affinity Real Estate Inc. participates in the Regional Multiple Listing Service of Minnesota, Inc Broker Reciprocity (sm) program, allowing us to display other broker's listings on our website. All properties are subject to prior sale, change or withdrawal.