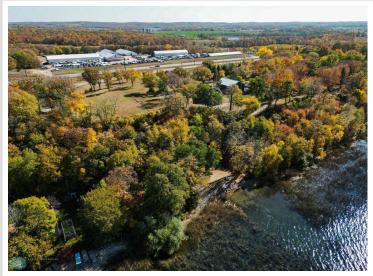

## **Description:**

Outstanding views and prime location! This 1.64 acre lot with 227 feet of shared water frontage is situated on a high spot on Lake Melissa and offers amazing sunset views. Build your dream home or your lake cabin, the choice is yours! Lot 1 is also for sale, can be purchased together for a total of 2.74 acres with half of the 227 feet of shared lake frontage. (Last 2 pictures are renderings of an approved shop/home that could be built on the property)