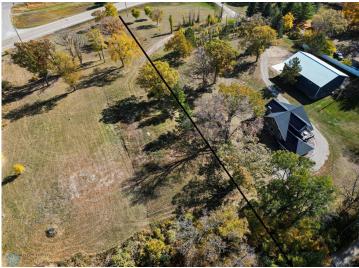

## **Description:**

Outstanding views and prime location! This 1.64 acre lot with 227 feet of shared water frontage is situated on a high spot on Lake Melissa and offers amazing sunset views. Build your dream home or your lake cabin, the choice is yours! Lot 1 is also for sale, can be purchased together for a total of 2.74 acres with half of the 227 feet of shared lake frontage. (Last 2 pictures are renderings of an approved shop/home that could be built on the property)

## **Driving Directions:**

Turn west of Hwy 59 onto W Meadow Lake LN and then turn immediately left onto County Hwy 17 and the lot is to your immediate right. Easement allows you to use first driveway to your right to access property.