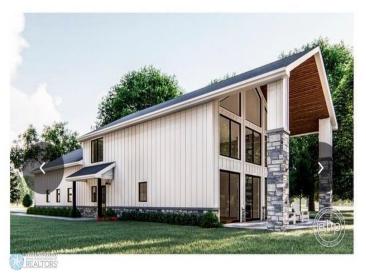

## **Description:**

Outstanding views and prime location! This 1.64 acre lot with 227 feet of shared water frontage is situated on a high spot on Lake Melissa and offers amazing sunset views. Build your dream home or your lake cabin, the choice is yours! Lot 1 is also for sale, can be purchased together for a total of 2.74 acres with half of the 227 feet of shared lake frontage. (Last 2 pictures are renderings of an approved shop/home that could be built on the property)