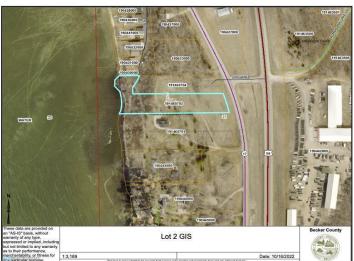

## **Additional Details:**

1.64 Lot Acres Lot Dimensions 620 x 115 School District 22 Taxes \$1,346 Taxes with Assessments \$1,346 Tax Year 2024