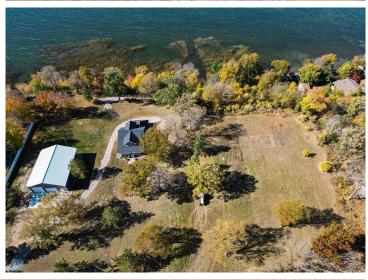

## **Description:**

Outstanding views and prime location! This 1.64 acre lot with 227 feet of shared water frontage is situated on a high spot on Lake Melissa and offers amazing sunset views. Build your dream home or your lake cabin, the choice is yours! Lot 1 is also for sale, can be purchased together for a total of 2.74 acres with half of the 227 feet of shared lake frontage. (Last 2 pictures are renderings of an approved shop/home that could be built on the property)