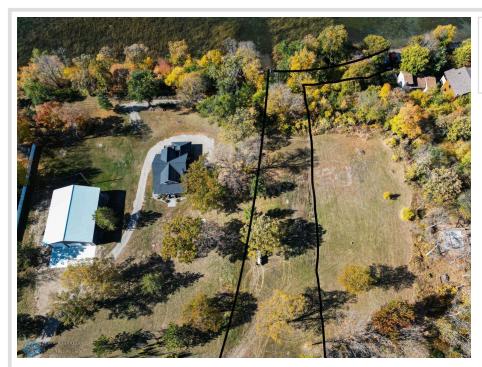

## **Description:**

Outstanding views and prime location! This 1.64 acre lot with 227 feet of shared water frontage is situated on a high spot on Lake Melissa and offers amazing sunset views. Build your dream home or your lake cabin, the choice is yours! Lot 1 is also for sale, can be purchased together for a total of 2.74 acres with half of the 227 feet of shared lake frontage. (Last 2 pictures are renderings of an approved shop/home that could be built on the property)

## **Additional Details:**

1.64 Lot Acres Lot Dimensions 620 x 115 School District 22 Taxes \$1,346 Taxes with Assessments \$1,346 Tax Year 2024