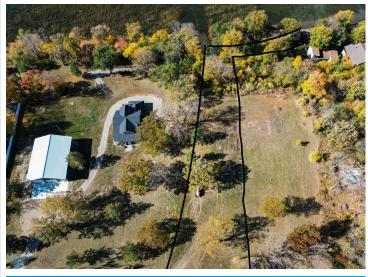

## **Description:**

Outstanding views and prime location! This 1.64 acre lot with 227 feet of shared water frontage is situated on a high spot on Lake Melissa and offers amazing sunset views. Build your dream home or your lake cabin, the choice is yours! Lot 1 is also for sale, can be purchased together for a total of 2.74 acres with half of the 227 feet of shared lake frontage. (Last 2 pictures are renderings of an approved shop/home that could be built on the property)

## **Additional Details:**

1.64 Lot Acres Lot Dimensions 620 x 115 School District 22 Taxes \$1,346 Taxes with Assessments \$1,346 Tax Year 2024