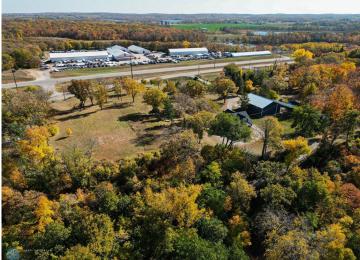

## **Description:**

Outstanding views and prime location! This 1.64 acre lot with 227 feet of shared water frontage is situated on a high spot on Lake Melissa and offers amazing sunset views. Build your dream home or your lake cabin, the choice is yours! Lot 1 is also for sale, can be purchased together for a total of 2.74 acres with half of the 227 feet of shared lake frontage. (Last 2 pictures are renderings of an approved shop/home that could be built on the property)