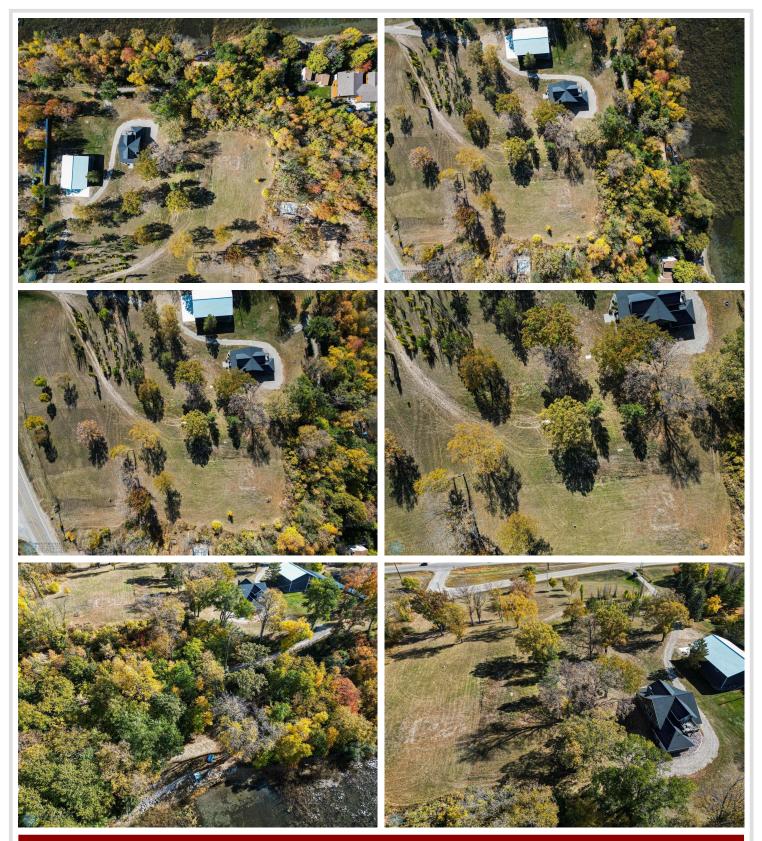

## **Description:**

Outstanding views and prime location! This 1.64 acre lot with 227 feet of shared water frontage is situated on a high spot on Lake Melissa and offers amazing sunset views. Build your dream home or your lake cabin, the choice is yours! Lot 1 is also for sale, can be purchased together for a total of 2.74 acres with half of the 227 feet of shared lake frontage. (Last 2 pictures are renderings of an approved shop/home that could be built on the property)