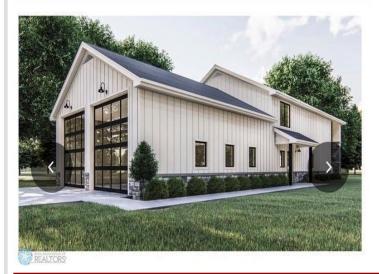

## **Description:**

Outstanding views and prime location! This 1.64 acre lot with 227 feet of shared water frontage is situated on a high spot on Lake Melissa and offers amazing sunset views. Build your dream home or your lake cabin, the choice is yours! Lot 1 is also for sale, can be purchased together for a total of 2.74 acres with half of the 227 feet of shared lake frontage. (Last 2 pictures are renderings of an approved shop/home that could be built on the property)