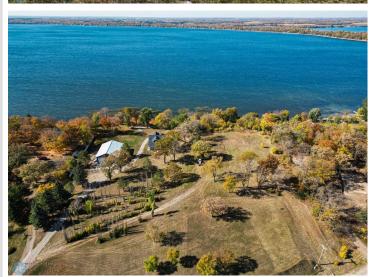

## **Description:**

Outstanding views and prime location! This 1.64 acre lot with 227 feet of shared water frontage is situated on a high spot on Lake Melissa and offers amazing sunset views. Build your dream home or your lake cabin, the choice is yours! Lot 1 is also for sale, can be purchased together for a total of 2.74 acres with half of the 227 feet of shared lake frontage. (Last 2 pictures are renderings of an approved shop/home that could be built on the property)