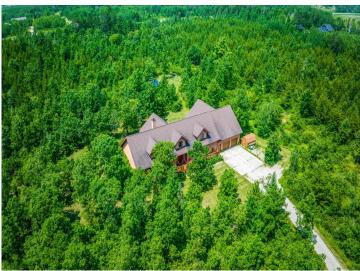

## **Description:**

If you are looking for space both inside and outside, come and see this rare find just northwest of Bemidji. Over 4700 sq ft of quality built above ground living space. Huge bedrooms and living areas. This home has a library, office, formal dining room and a room formerly used for exercise space. Attached garage that includes a workshop. Also includes a shed and a "cute as can be" playhouse and playground area. Dual fuel, large air exchanger, seamless steel siding and gutters, beautiful fireplace are just a few of the amenities. All of this on 21 acres of beautifully wooded property.

## **Additional Details:**

Year Built 2000 Lot Acres 21.4

Lot Dimensions 800x1200

Garage Stalls 2 School District 31 Taxes \$5,840 Taxes with Assessments \$5,840 Tax Year 2024