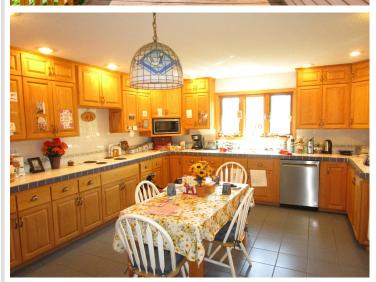

## **Description:**

If you are looking for space both inside and outside, come and see this rare find just northwest of Bemidji. Over 4700 sq ft of quality built above ground living space. Huge bedrooms and living areas. This home has a library, office, formal dining room and a room formerly used for exercise space. Attached garage that includes a workshop. Also includes a shed and a "cute as can be" playhouse and playground area. Dual fuel, large air exchanger, seamless steel siding and gutters, beautiful fireplace are just a few of the amenities. All of this on 21 acres of beautifully wooded property.