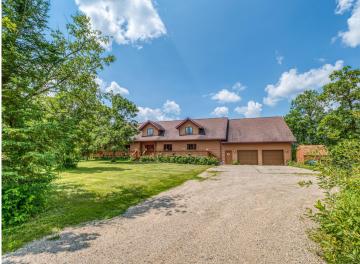

## **Description:**

If you are looking for space both inside and outside, come and see this rare find just northwest of Bemidji. Over 4700 sq ft of quality built above ground living space. Huge bedrooms and living areas. This home has a library, office, formal dining room and a room formerly used for exercise space. Attached garage that includes a workshop. Also includes a shed and a "cute as can be" playhouse and playground area. Dual fuel, large air exchanger, seamless steel siding and gutters, beautiful fireplace are just a few of the amenities. All of this on 21 acres of beautifully wooded property.