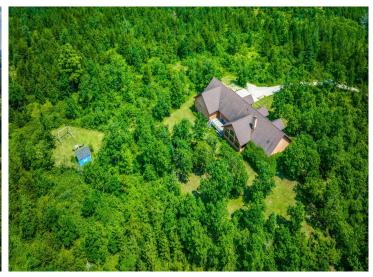

## **Description:**

If you are looking for space both inside and outside, come and see this rare find just northwest of Bemidji. Over 4700 sq ft of quality built above ground living space. Huge bedrooms and living areas. This home has a library, office, formal dining room and a room formerly used for exercise space. Attached garage that includes a workshop. Also includes a shed and a "cute as can be" playhouse and playground area. Dual fuel, large air exchanger, seamless steel siding and gutters, beautiful fireplace are just a few of the amenities. All of this on 21 acres of beautifully wooded property.

## **Additional Details:**

Year Built 2000 Lot Acres 21.4

Lot Dimensions 800x1200

Garage Stalls 2 School District 31 Taxes \$5,840 Taxes with Assessments \$5,840 Tax Year 2024