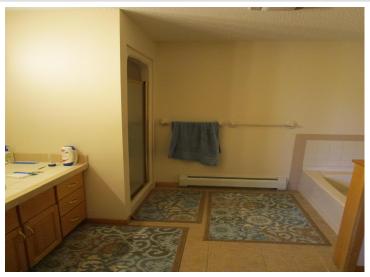

## **Description:**

If you are looking for space both inside and outside, come and see this rare find just northwest of Bemidji. Over 4700 sq ft of quality built above ground living space. Huge bedrooms and living areas. This home has a library, office, formal dining room and a room formerly used for exercise space. Attached garage that includes a workshop. Also includes a shed and a "cute as can be" playhouse and playground area. Dual fuel, large air exchanger, seamless steel siding and gutters, beautiful fireplace are just a few of the amenities. All of this on 21 acres of beautifully wooded property.