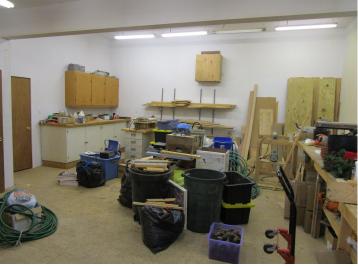

## **Description:**

If you are looking for space both inside and outside, come and see this rare find just northwest of Bemidji. Over 4700 sq ft of quality built above ground living space. Huge bedrooms and living areas. This home has a library, office, formal dining room and a room formerly used for exercise space. Attached garage that includes a workshop. Also includes a shed and a "cute as can be" playhouse and playground area. Dual fuel, large air exchanger, seamless steel siding and gutters, beautiful fireplace are just a few of the amenities. All of this on 21 acres of beautifully wooded property.