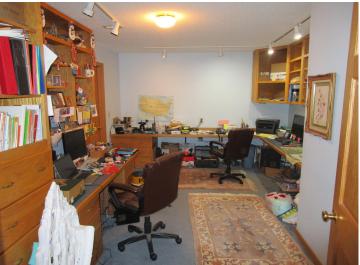

## **Description:**

If you are looking for space both inside and outside, come and see this rare find just northwest of Bemidji. Over 4700 sq ft of quality built above ground living space. Huge bedrooms and living areas. This home has a library, office, formal dining room and a room formerly used for exercise space. Attached garage that includes a workshop. Also includes a shed and a "cute as can be" playhouse and playground area. Dual fuel, large air exchanger, seamless steel siding and gutters, beautiful fireplace are just a few of the amenities. All of this on 21 acres of beautifully wooded property.