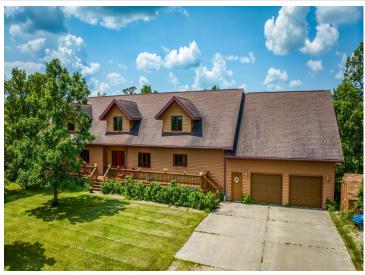

## **Description:**

If you are looking for space both inside and outside, come and see this rare find just northwest of Bemidji. Over 4700 sq ft of quality built above ground living space. Huge bedrooms and living areas. This home has a library, office, formal dining room and a room formerly used for exercise space. Attached garage that includes a workshop. Also includes a shed and a "cute as can be" playhouse and playground area. Dual fuel, large air exchanger, seamless steel siding and gutters, beautiful fireplace are just a few of the amenities. All of this on 21 acres of beautifully wooded property.