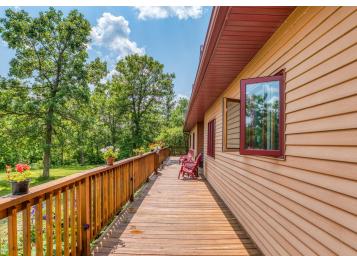

## **Description:**

If you are looking for space both inside and outside, come and see this rare find just northwest of Bemidji. Over 4700 sq ft of quality built above ground living space. Huge bedrooms and living areas. This home has a library, office, formal dining room and a room formerly used for exercise space. Attached garage that includes a workshop. Also includes a shed and a "cute as can be" playhouse and playground area. Dual fuel, large air exchanger, seamless steel siding and gutters, beautiful fireplace are just a few of the amenities. All of this on 21 acres of beautifully wooded property.