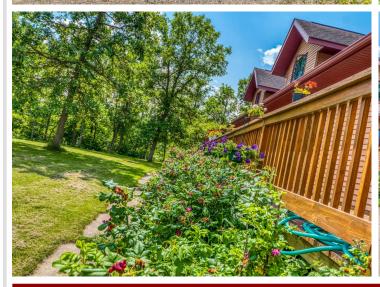

## **Description:**

If you are looking for space both inside and outside, come and see this rare find just northwest of Bemidji. Over 4700 sq ft of quality built above ground living space. Huge bedrooms and living areas. This home has a library, office, formal dining room and a room formerly used for exercise space. Attached garage that includes a workshop. Also includes a shed and a "cute as can be" playhouse and playground area. Dual fuel, large air exchanger, seamless steel siding and gutters, beautiful fireplace are just a few of the amenities. All of this on 21 acres of beautifully wooded property.