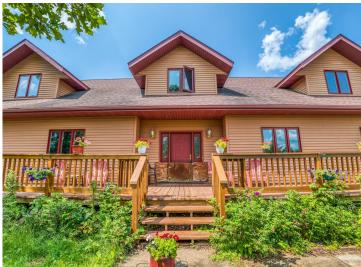

## **Description:**

If you are looking for space both inside and outside, come and see this rare find just northwest of Bemidji. Over 4700 sq ft of quality built above ground living space. Huge bedrooms and living areas. This home has a library, office, formal dining room and a room formerly used for exercise space. Attached garage that includes a workshop. Also includes a shed and a "cute as can be" playhouse and playground area. Dual fuel, large air exchanger, seamless steel siding and gutters, beautiful fireplace are just a few of the amenities. All of this on 21 acres of beautifully wooded property.