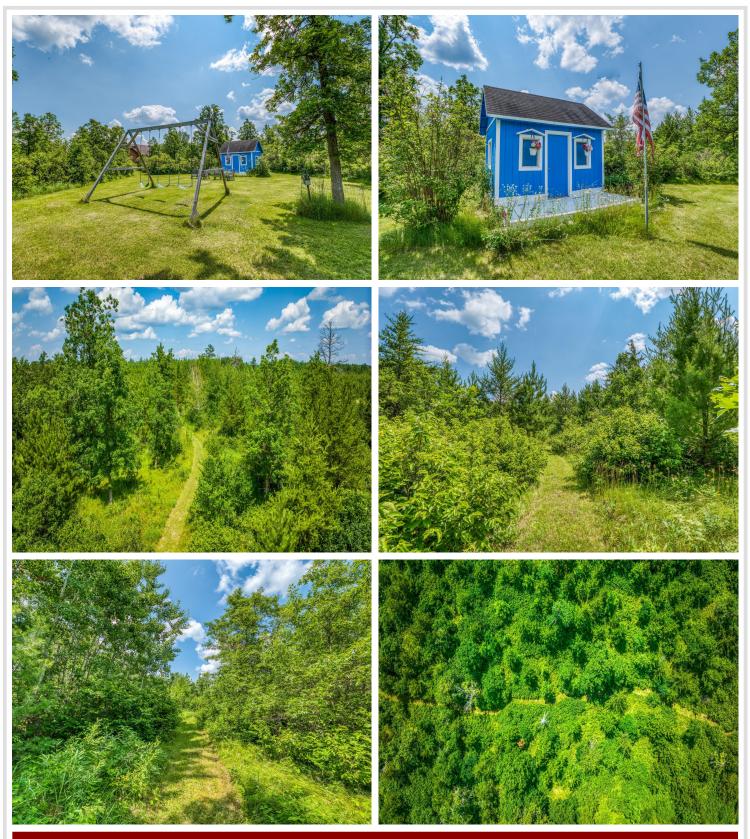

## **Description:**

If you are looking for space both inside and outside, come and see this rare find just northwest of Bemidji. Over 4700 sq ft of quality built above ground living space. Huge bedrooms and living areas. This home has a library, office, formal dining room and a room formerly used for exercise space. Attached garage that includes a workshop. Also includes a shed and a "cute as can be" playhouse and playground area. Dual fuel, large air exchanger, seamless steel siding and gutters, beautiful fireplace are just a few of the amenities. All of this on 21 acres of beautifully wooded property.