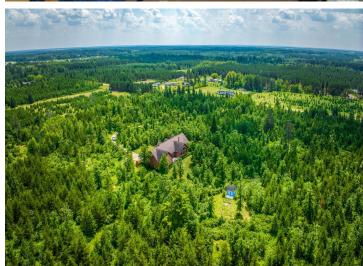

## **Description:**

If you are looking for space both inside and outside, come and see this rare find just northwest of Bemidji. Over 4700 sq ft of quality built above ground living space. Huge bedrooms and living areas. This home has a library, office, formal dining room and a room formerly used for exercise space. Attached garage that includes a workshop. Also includes a shed and a "cute as can be" playhouse and playground area. Dual fuel, large air exchanger, seamless steel siding and gutters, beautiful fireplace are just a few of the amenities. All of this on 21 acres of beautifully wooded property.

## **Additional Details:**

Year Built 2000 Lot Acres 21.4

Lot Dimensions 800x1200

Garage Stalls 2 School District 31 Taxes \$5,840 Taxes with Assessments \$5,840 Tax Year 2024