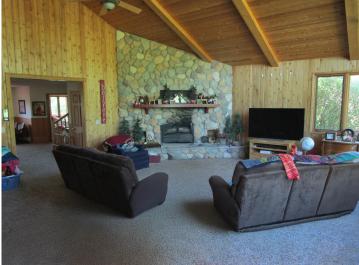

## **Description:**

If you are looking for space both inside and outside, come and see this rare find just northwest of Bemidji. Over 4700 sq ft of quality built above ground living space. Huge bedrooms and living areas. This home has a library, office, formal dining room and a room formerly used for exercise space. Attached garage that includes a workshop. Also includes a shed and a "cute as can be" playhouse and playground area. Dual fuel, large air exchanger, seamless steel siding and gutters, beautiful fireplace are just a few of the amenities. All of this on 21 acres of beautifully wooded property.