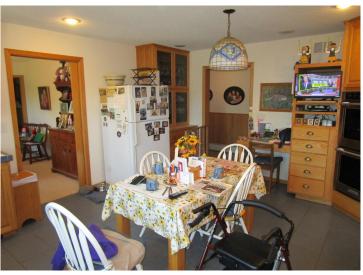

## **Description:**

If you are looking for space both inside and outside, come and see this rare find just northwest of Bemidji. Over 4700 sq ft of quality built above ground living space. Huge bedrooms and living areas. This home has a library, office, formal dining room and a room formerly used for exercise space. Attached garage that includes a workshop. Also includes a shed and a "cute as can be" playhouse and playground area. Dual fuel, large air exchanger, seamless steel siding and gutters, beautiful fireplace are just a few of the amenities. All of this on 21 acres of beautifully wooded property.