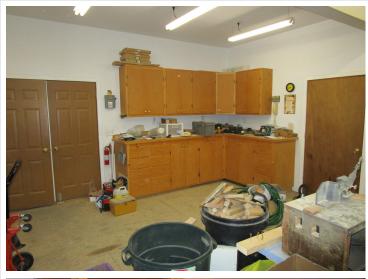

## **Description:**

If you are looking for space both inside and outside, come and see this rare find just northwest of Bemidji. Over 4700 sq ft of quality built above ground living space. Huge bedrooms and living areas. This home has a library, office, formal dining room and a room formerly used for exercise space. Attached garage that includes a workshop. Also includes a shed and a "cute as can be" playhouse and playground area. Dual fuel, large air exchanger, seamless steel siding and gutters, beautiful fireplace are just a few of the amenities. All of this on 21 acres of beautifully wooded property.