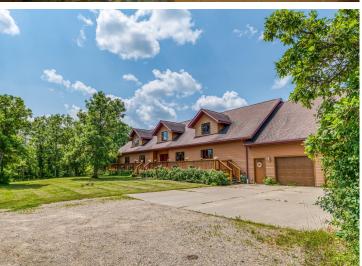

## **Description:**

If you are looking for space both inside and outside, come and see this rare find just northwest of Bemidji. Over 4700 sq ft of quality built above ground living space. Huge bedrooms and living areas. This home has a library, office, formal dining room and a room formerly used for exercise space. Attached garage that includes a workshop. Also includes a shed and a "cute as can be" playhouse and playground area. Dual fuel, large air exchanger, seamless steel siding and gutters, beautiful fireplace are just a few of the amenities. All of this on 21 acres of beautifully wooded property.