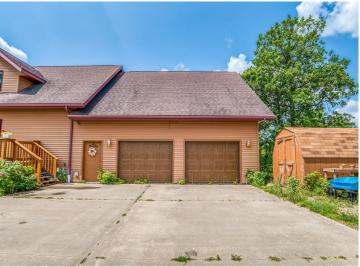

## **Description:**

If you are looking for space both inside and outside, come and see this rare find just northwest of Bemidji. Over 4700 sq ft of quality built above ground living space. Huge bedrooms and living areas. This home has a library, office, formal dining room and a room formerly used for exercise space. Attached garage that includes a workshop. Also includes a shed and a "cute as can be" playhouse and playground area. Dual fuel, large air exchanger, seamless steel siding and gutters, beautiful fireplace are just a few of the amenities. All of this on 21 acres of beautifully wooded property.

## **Additional Features:**

Basement: Block, Crawl Space Fuel: Electric, Propane Garage: 2 Heat: Baseboard, Boiler, Dual, Fireplace(s), Hot Water Sewer: Private Sewer, Tank with Drainage Field Water: Submersible - 4 Inch Air Conditioning: None