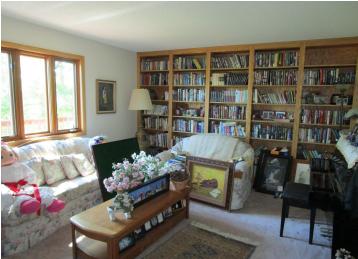

## **Description:**

If you are looking for space both inside and outside, come and see this rare find just northwest of Bemidji. Over 4700 sq ft of quality built above ground living space. Huge bedrooms and living areas. This home has a library, office, formal dining room and a room formerly used for exercise space. Attached garage that includes a workshop. Also includes a shed and a "cute as can be" playhouse and playground area. Dual fuel, large air exchanger, seamless steel siding and gutters, beautiful fireplace are just a few of the amenities. All of this on 21 acres of beautifully wooded property.