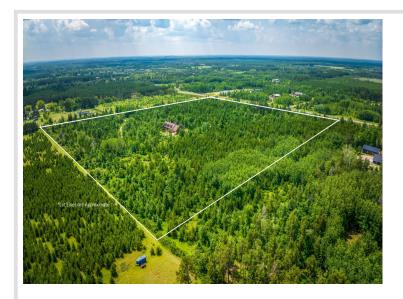

## **Additional Details:**

Year Built 2000 Lot Acres 21.4

Lot Dimensions 800x1200

Garage Stalls 2 School District 31 Taxes \$5,840 Taxes with Assessments \$5,840 Tax Year 2024