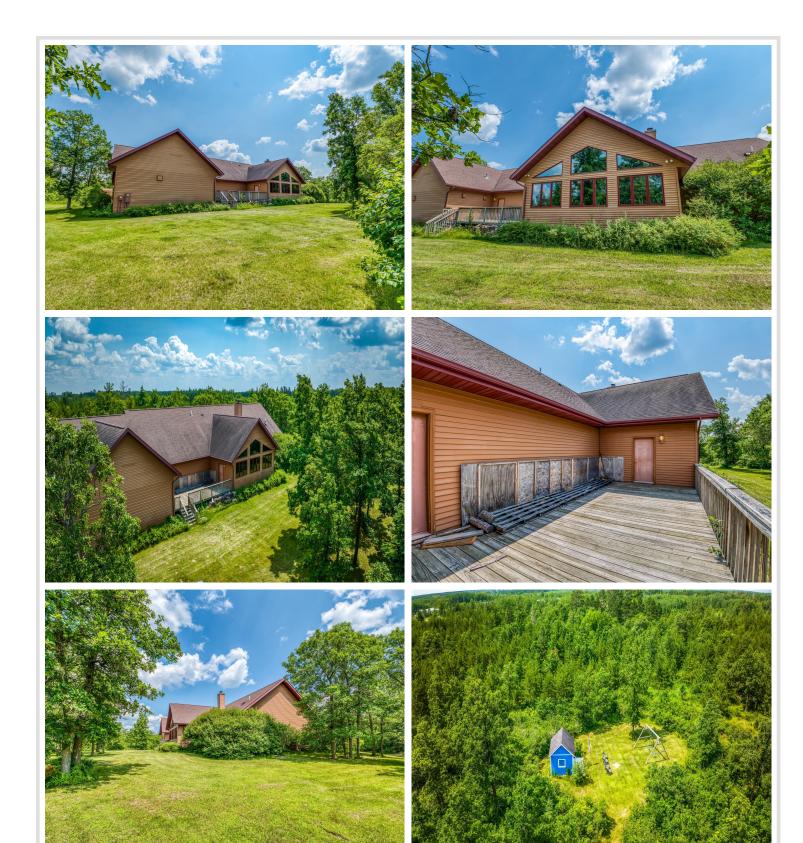

## **Description:**

If you are looking for space both inside and outside, come and see this rare find just northwest of Bemidji. Over 4700 sq ft of quality built above ground living space. Huge bedrooms and living areas. This home has a library, office, formal dining room and a room formerly used for exercise space. Attached garage that includes a workshop. Also includes a shed and a "cute as can be" playhouse and playground area. Dual fuel, large air exchanger, seamless steel siding and gutters, beautiful fireplace are just a few of the amenities. All of this on 21 acres of beautifully wooded property.

## **Additional Details:**

Year Built 2000 Lot Acres 21.4

Lot Dimensions 800x1200

Garage Stalls 2 School District 31 Taxes \$5,840 Taxes with Assessments \$5,840 Tax Year 2024