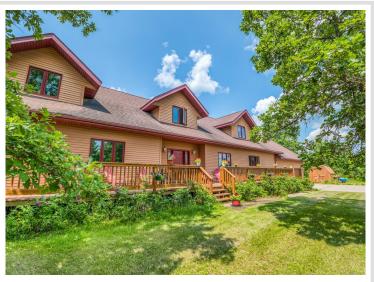

## **Description:**

If you are looking for space both inside and outside, come and see this rare find just northwest of Bemidji. Over 4700 sq ft of quality built above ground living space. Huge bedrooms and living areas. This home has a library, office, formal dining room and a room formerly used for exercise space. Attached garage that includes a workshop. Also includes a shed and a "cute as can be" playhouse and playground area. Dual fuel, large air exchanger, seamless steel siding and gutters, beautiful fireplace are just a few of the amenities. All of this on 21 acres of beautifully wooded property.