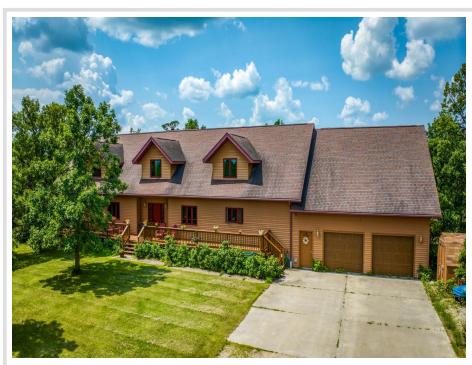

MLS 6657419 Residential

\$600,000

4,777 sq ft 3 bedrooms 3 baths

4545 Cartway Road Bemidji MN 56601

Status: Active

## **Description:**

If you are looking for space both inside and outside, come and see this rare find just northwest of Bemidji. Over 4700 sq ft of quality built above ground living space. Huge bedrooms and living areas. This home has a library, office, formal dining room and a room formerly used for exercise space. Attached garage that includes a workshop. Also includes a shed and a "cute as can be" playhouse and playground area. Dual fuel, large air exchanger, seamless steel siding and gutters, beautiful fireplace are just a few of the amenities. All of this on 21 acres of beautifully wooded property.