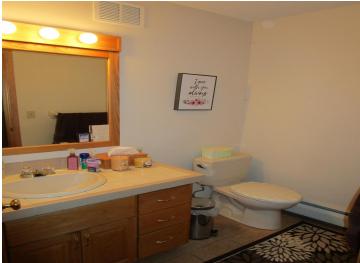

## **Description:**

If you are looking for space both inside and outside, come and see this rare find just northwest of Bemidji. Over 4700 sq ft of quality built above ground living space. Huge bedrooms and living areas. This home has a library, office, formal dining room and a room formerly used for exercise space. Attached garage that includes a workshop. Also includes a shed and a "cute as can be" playhouse and playground area. Dual fuel, large air exchanger, seamless steel siding and gutters, beautiful fireplace are just a few of the amenities. All of this on 21 acres of beautifully wooded property.