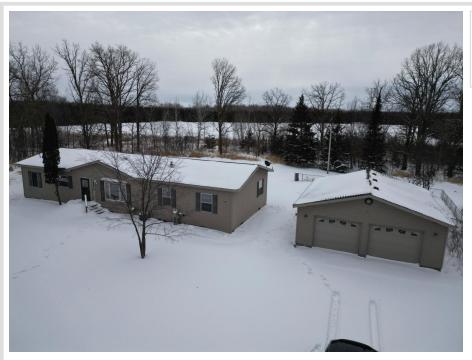

## **Description:**

Located just southwest of Sebeka, do not miss out on this 3-bedroom, 2-bath year-round home on a beautiful wooded 8-acre lot. Schedule a showing today! This property is lender-owned and being sold "as is".

#### Additional Details:

| Year Built             | 2004     |
|------------------------|----------|
| Lot Acres              | 8        |
| Lot Dimensions         | 1056x330 |
| Garage Stalls          | 2        |
| School District        | 820      |
| Taxes                  | \$1,504  |
| Taxes with Assessments | \$1,584  |
| Tax Year               | 2024     |