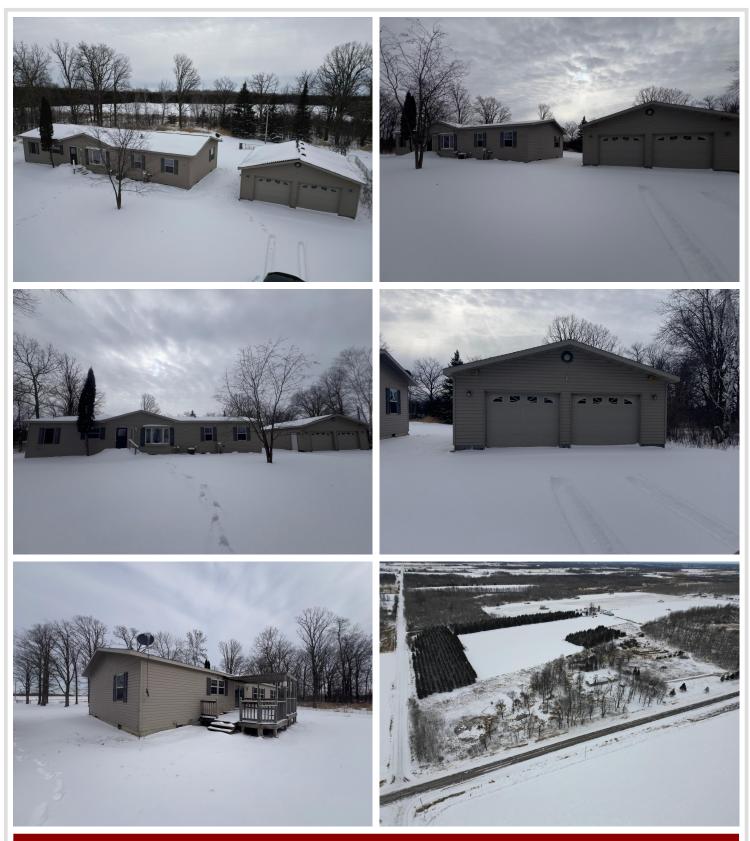

## **Description:**

Located just southwest of Sebeka, do not miss out on this 3-bedroom, 2-bath year-round home on a beautiful wooded 8-acre lot. Schedule a showing today! This property is lender-owned and being sold "as is".

#### Additional Details:

| Year Built             | 2004     |
|------------------------|----------|
| Lot Acres              | 8        |
| Lot Dimensions         | 1056x330 |
| Garage Stalls          | 2        |
| School District        | 820      |
| Taxes                  | \$1,504  |
| Taxes with Assessments | \$1,584  |
| Tax Year               | 2024     |