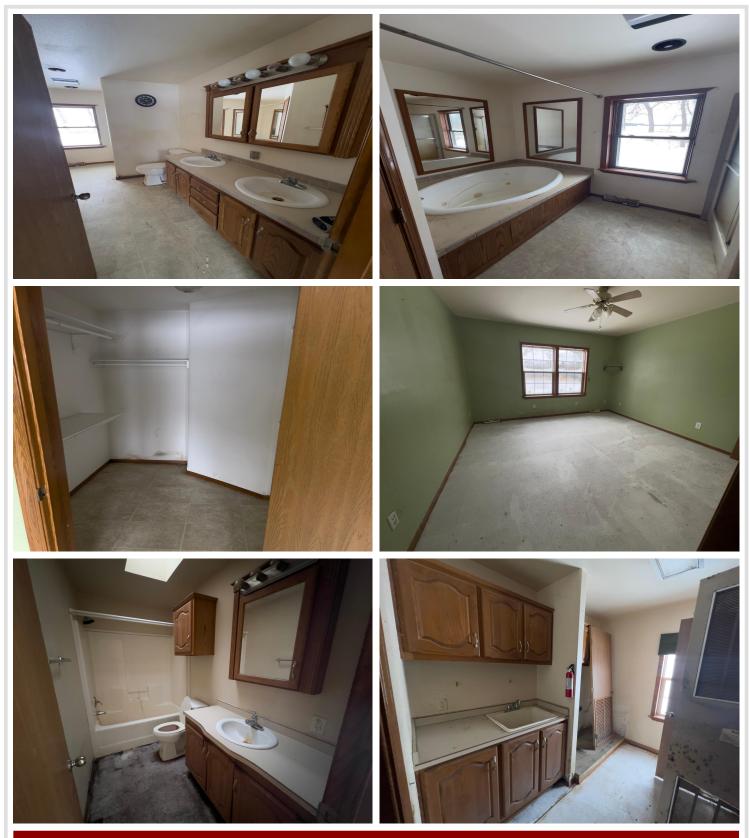

## **Description:**

Located just southwest of Sebeka, do not miss out on this 3-bedroom, 2-bath year-round home on a beautiful wooded 8-acre lot. Schedule a showing today! This property is lender-owned and being sold "as is".

#### Additional Details:

| Year Built             | 2004     |
|------------------------|----------|
| Lot Acres              | 8        |
| Lot Dimensions         | 1056x330 |
| Garage Stalls          | 2        |
| School District        | 820      |
| Taxes                  | \$1,504  |
| Taxes with Assessments | \$1,584  |
| Tax Year               | 2024     |