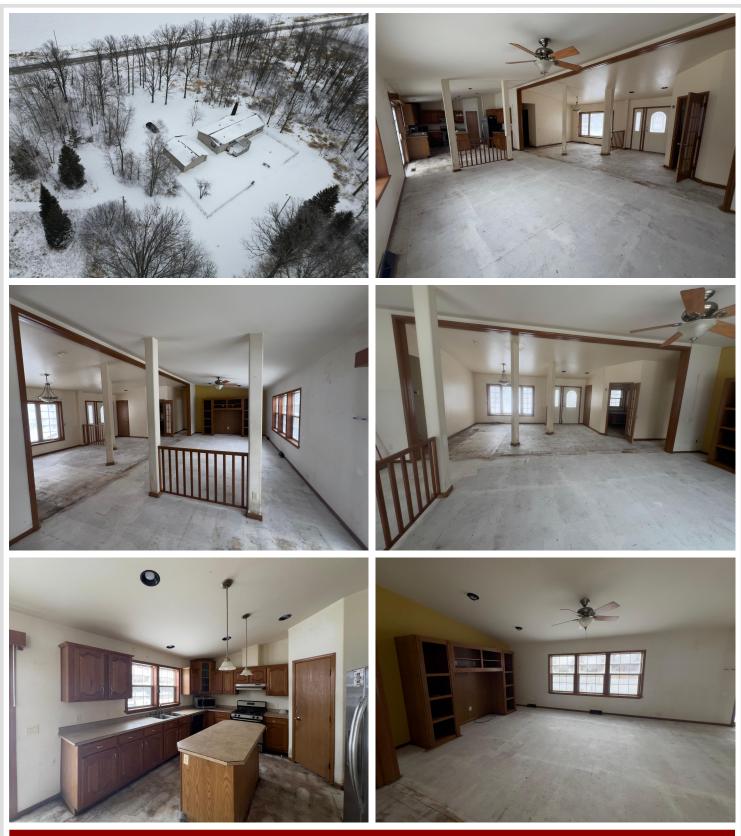

## **Description:**

Located just southwest of Sebeka, do not miss out on this 3-bedroom, 2-bath year-round home on a beautiful wooded 8-acre lot. Schedule a showing today! This property is lender-owned and being sold "as is".

#### Additional Details:

| Year Built             | 2004     |
|------------------------|----------|
| Lot Acres              | 8        |
| Lot Dimensions         | 1056x330 |
| Garage Stalls          | 2        |
| School District        | 820      |
| Taxes                  | \$1,504  |
| Taxes with Assessments | \$1,584  |
| Tax Year               | 2024     |