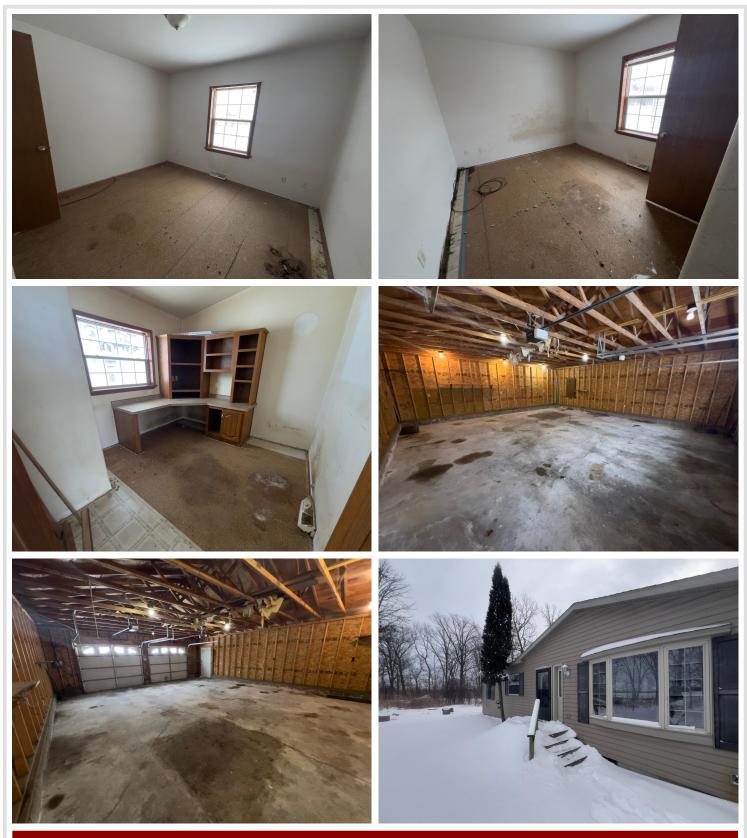

## **Description:**

Located just southwest of Sebeka, do not miss out on this 3-bedroom, 2-bath year-round home on a beautiful wooded 8-acre lot. Schedule a showing today! This property is lender-owned and being sold "as is".

#### Additional Details:

| Year Built             | 2004     |
|------------------------|----------|
| Lot Acres              | 8        |
| Lot Dimensions         | 1056x330 |
| Garage Stalls          | 2        |
| School District        | 820      |
| Taxes                  | \$1,504  |
| Taxes with Assessments | \$1,584  |
| Tax Year               | 2024     |

#### Additional Features:

Basement: None Fuel: Propane Garage: 2 Heat: Forced Air Sewer: Mound Septic, Private Sewer Water: Drilled, Well Air Conditioning: Central Air