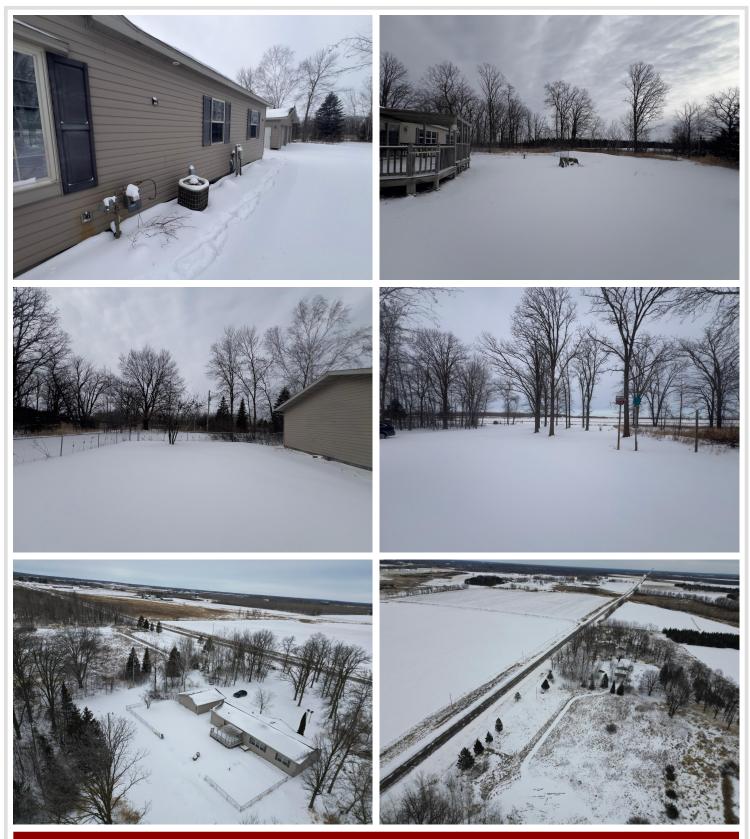

## **Description:**

Located just southwest of Sebeka, do not miss out on this 3-bedroom, 2-bath year-round home on a beautiful wooded 8-acre lot. Schedule a showing today! This property is lender-owned and being sold "as is".

#### Additional Details:

| Year Built             | 2004     |
|------------------------|----------|
| Lot Acres              | 8        |
| Lot Dimensions         | 1056x330 |
| Garage Stalls          | 2        |
| School District        | 820      |
| Taxes                  | \$1,504  |
| Taxes with Assessments | \$1,584  |
| Tax Year               | 2024     |