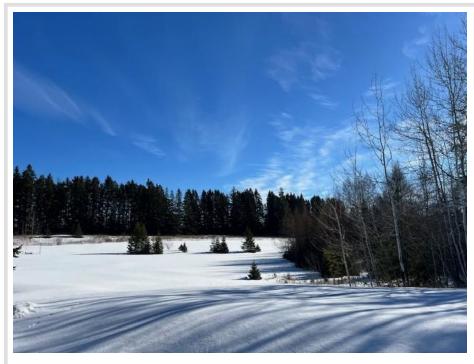

#### **Description:**

Over 4 acres with HWY 71 frontage and visibility!! Located only 5 +/- miles north of Bemidji. This property has lots of potential and possibilities.