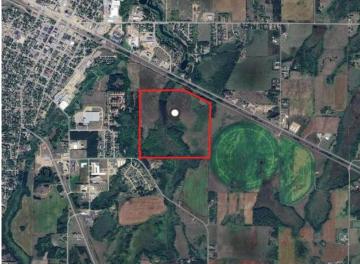

MLS 6670636 Land

\$525,000

154.14 Acres Raw Land

XXXX TBD Wadena MN 56482

Status: Active

## **Description:**

Beautiful 154 acres just on the edge of historic Wadena. The options are endless! This would make a great building site, recreational land, or investment for the future as the city of Wadena expands.

## **Driving Directions:**

Hwy 10 E in Wadena,

Listed By: Premier Real Estate Services

Affinity Real Estate Inc. participates in the Regional Multiple Listing Service of Minnesota, Inc Broker Reciprocity (sm) program, allowing us to display other broker's listings on our website. All properties are subject to prior sale, change or withdrawal.