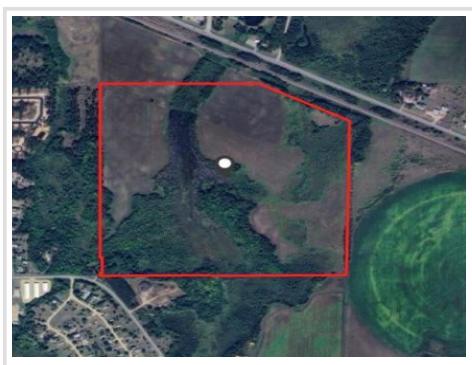

MLS 6670636 Land

\$525,000

154.14 Acres Raw Land

XXXX TBD Wadena MN 56482

Status: Active

## **Description:**

Beautiful 154 acres just on the edge of historic Wadena. The options are endless! This would make a great building site, recreational land, or investment for the future as the city of Wadena expands.

## **Additional Details:**

Lot Acres 154.14

Lot Dimensions 1691x1094x2116x2621x2384

School District 2155 \$3,018 Taxes Taxes with Assessments \$3,018 Tax Year 2024