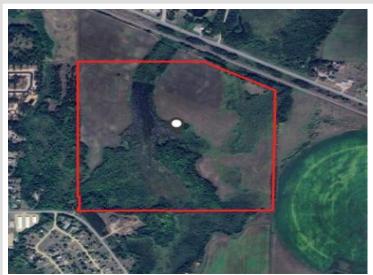

MLS 6670636 Land

\$525,000

154.14 Acres Raw Land

XXXX TBD Wadena MN 56482

Status: Active

## **Description:**

Beautiful 154 acres just on the edge of historic Wadena. The options are endless! This would make a great building site, recreational land, or investment for the future as the city of Wadena expands.

## **Additional Details:**

Lot Acres 154.14

Lot Dimensions 1691x1094x2116x2621x2384

School District 2155 \$3,018 Taxes Taxes with Assessments \$3,018 Tax Year 2024