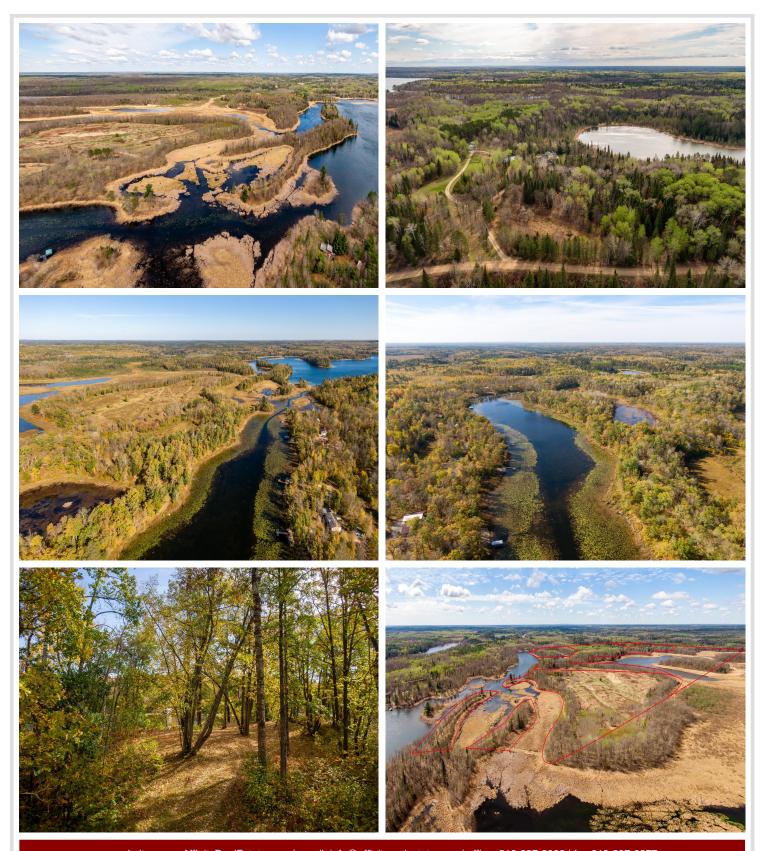

## **Description:**

20+Acres on Little Mantrap Lake in a private setting for all of your outdoor activities. Park your RV or build your lake home just 15 feet from the waters edge! Additional lots/acreage available.

## **Additional Details:**

Lot Acres 20.06

Lot Dimensions 600x683x969xlrr

School District 309

Taxes (unreported) Taxes with Assessments (unreported) Tax Year 2025