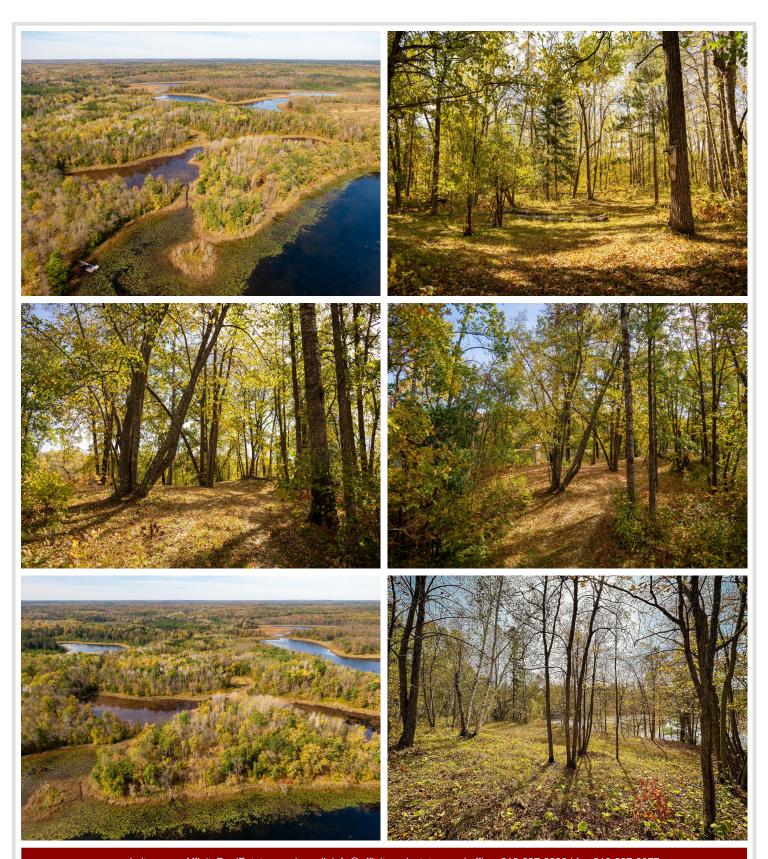

## **Description:**

20+Acres on Little Mantrap Lake in a private setting for all of your outdoor activities. Park your RV or build your lake home just 15 feet from the waters edge! Additional lots/acreage available.

## **Additional Details:**

Lot Acres 20.06

Lot Dimensions 600x683x969xlrr

School District 309

Taxes (unreported) Taxes with Assessments (unreported) Tax Year 2025