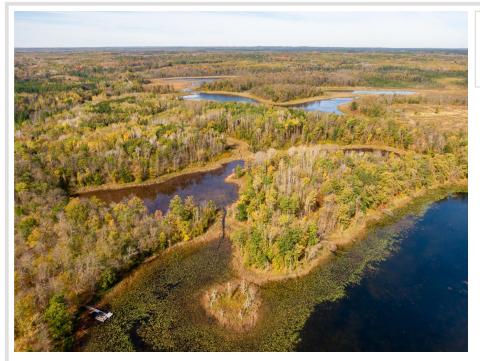

## **Description:**

20+Acres on Little Mantrap Lake in a private setting for all of your outdoor activities. Park your RV or build your lake home just 15 feet from the waters edge! Additional lots/acreage available.

## **Additional Details:**

Lot Acres 20.06

Lot Dimensions 600x683x969xlrr

School District 309

Taxes (unreported) Taxes with Assessments (unreported) Tax Year 2025