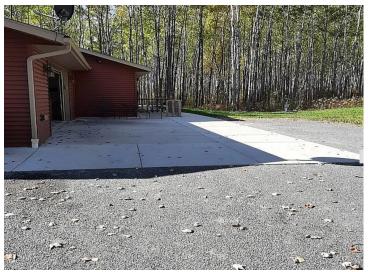

## **Description:**

This solidly built 3-bed, 2-bath home is situated on a 2.4 acre wooded plot in a quiet neighborhood. With in-floor heat, central air, and a screened-in porch, you're sure to find the convenience needed during all seasons. Other features include raised garden beds, wheel-chair accessible doors and hallways, and a 2-stall heated and insulated garage. Reach out today for a showing!