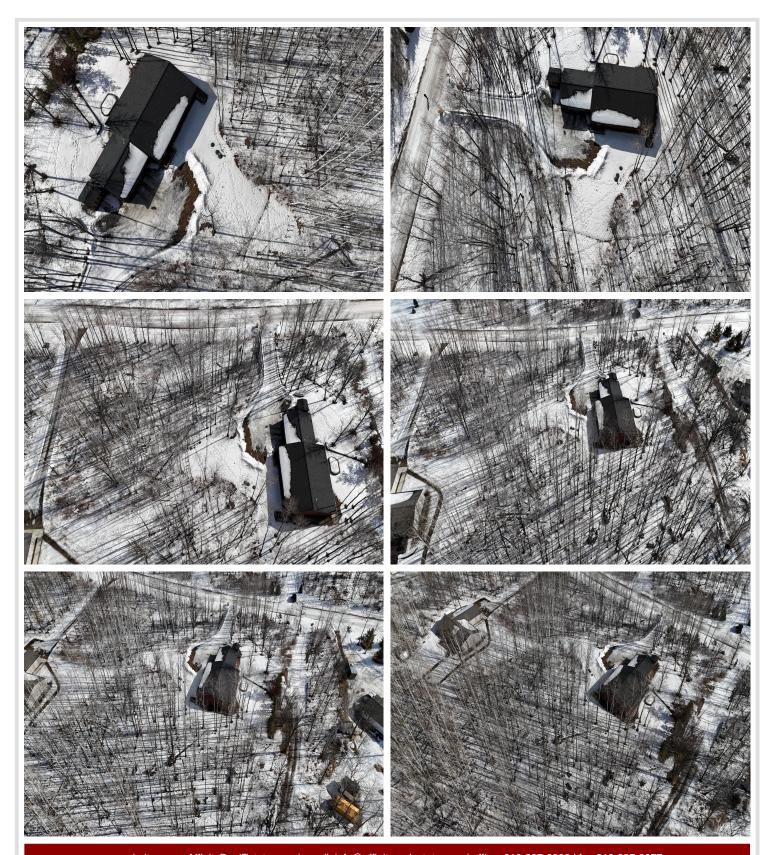

## **Description:**

This solidly built 3-bed, 2-bath home is situated on a 2.4 acre wooded plot in a quiet neighborhood. With in-floor heat, central air, and a screened-in porch, you're sure to find the convenience needed during all seasons. Other features include raised garden beds, wheel-chair accessible doors and hallways, and a 2-stall heated and insulated garage. Reach out today for a showing!

## **Additional Details:**

 Year Built
 2014

 Lot Acres
 2.43

 Lot Dimensions
 556x188

Garage Stalls 2
School District 31
Taxes \$2,715
Taxes with Assessments \$2,896
Tax Year 2024