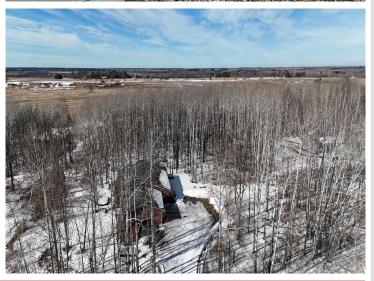

## **Description:**

This solidly built 3-bed, 2-bath home is situated on a 2.4 acre wooded plot in a quiet neighborhood. With in-floor heat, central air, and a screened-in porch, you're sure to find the convenience needed during all seasons. Other features include raised garden beds, wheel-chair accessible doors and hallways, and a 2-stall heated and insulated garage. Reach out today for a showing!

## **Additional Details:**

 Year Built
 2014

 Lot Acres
 2.43

 Lot Dimensions
 556x188

Garage Stalls 2
School District 31
Taxes \$2,715
Taxes with Assessments \$2,896
Tax Year 2024