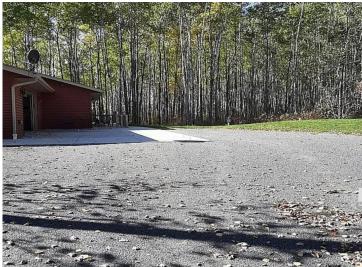

## **Description:**

This solidly built 3-bed, 2-bath home is situated on a 2.4 acre wooded plot in a quiet neighborhood. With in-floor heat, central air, and a screened-in porch, you're sure to find the convenience needed during all seasons. Other features include raised garden beds, wheel-chair accessible doors and hallways, and a 2-stall heated and insulated garage. Reach out today for a showing!

## **Additional Details:**

 Year Built
 2014

 Lot Acres
 2.43

 Lot Dimensions
 556x188

Garage Stalls 2
School District 31
Taxes \$2,715
Taxes with Assessments \$2,896
Tax Year 2024