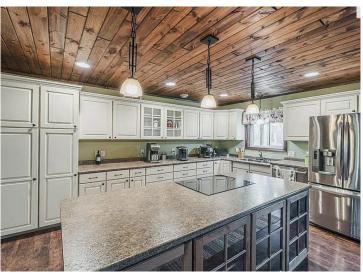

## **Description:**

This solidly built 3-bed, 2-bath home is situated on a 2.4 acre wooded plot in a quiet neighborhood. With in-floor heat, central air, and a screened-in porch, you're sure to find the convenience needed during all seasons. Other features include raised garden beds, wheel-chair accessible doors and hallways, and a 2-stall heated and insulated garage. Reach out today for a showing!