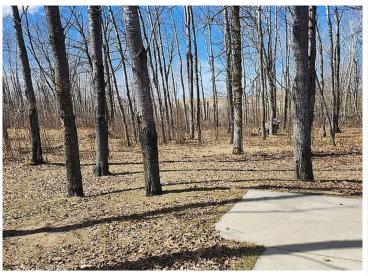

## **Description:**

This solidly built 3-bed, 2-bath home is situated on a 2.4 acre wooded plot in a quiet neighborhood. With in-floor heat, central air, and a screened-in porch, you're sure to find the convenience needed during all seasons. Other features include raised garden beds, wheel-chair accessible doors and hallways, and a 2-stall heated and insulated garage. Reach out today for a showing!

## **Additional Details:**

 Year Built
 2014

 Lot Acres
 2.43

 Lot Dimensions
 556x188

Garage Stalls 2
School District 31
Taxes \$2,715
Taxes with Assessments \$2,896
Tax Year 2024