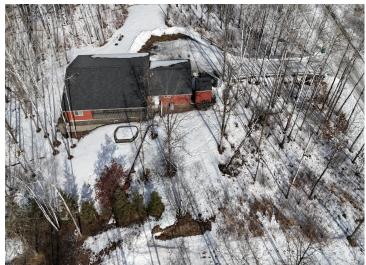

MLS 6671485 Residential

\$377,000

2,546 sq ft 3 bedrooms 2 baths

763 Whisperwood Court Bemidji MN 56601

Status: Active

## **Description:**

This solidly built 3-bed, 2-bath home is situated on a 2.4 acre wooded plot in a quiet neighborhood. With in-floor heat, central air, and a screened-in porch, you're sure to find the convenience needed during all seasons. Other features include raised garden beds, wheel-chair accessible doors and hallways, and a 2-stall heated and insulated garage. Reach out today for a showing!