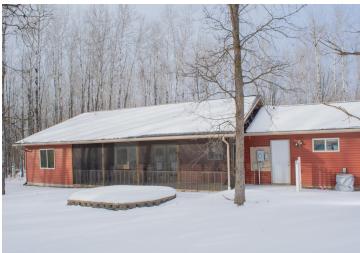

## **Description:**

This solidly built 3-bed, 2-bath home is situated on a 2.4 acre wooded plot in a quiet neighborhood. With in-floor heat, central air, and a screened-in porch, you're sure to find the convenience needed during all seasons. Other features include raised garden beds, wheel-chair accessible doors and hallways, and a 2-stall heated and insulated garage. Reach out today for a showing!