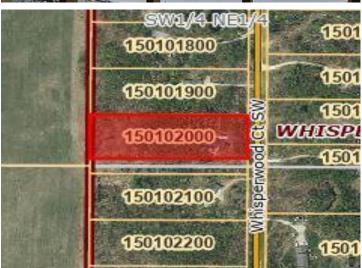

## **Additional Details:**

 Year Built
 2014

 Lot Acres
 2.43

 Lot Dimensions
 556x188

Garage Stalls 2
School District 31
Taxes \$2,715
Taxes with Assessments \$2,896
Tax Year 2024