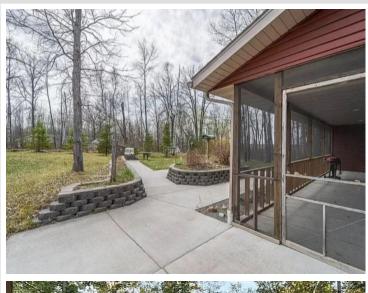

## **Description:**

This solidly built 3-bed, 2-bath home is situated on a 2.4 acre wooded plot in a quiet neighborhood. With in-floor heat, central air, and a screened-in porch, you're sure to find the convenience needed during all seasons. Other features include raised garden beds, wheel-chair accessible doors and hallways, and a 2-stall heated and insulated garage. Reach out today for a showing!