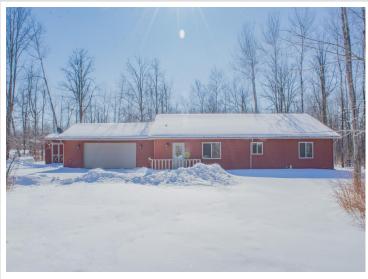

## **Description:**

This solidly built 3-bed, 2-bath home is situated on a 2.4 acre wooded plot in a quiet neighborhood. With in-floor heat, central air, and a screened-in porch, you're sure to find the convenience needed during all seasons. Other features include raised garden beds, wheel-chair accessible doors and hallways, and a 2-stall heated and insulated garage. Reach out today for a showing!

## **Additional Details:**

 Year Built
 2014

 Lot Acres
 2.43

 Lot Dimensions
 556x188

Garage Stalls 2
School District 31
Taxes \$2,715
Taxes with Assessments \$2,896
Tax Year 2024