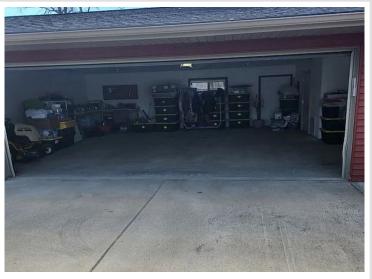

## **Description:**

This solidly built 3-bed, 2-bath home is situated on a 2.4 acre wooded plot in a quiet neighborhood. With in-floor heat, central air, and a screened-in porch, you're sure to find the convenience needed during all seasons. Other features include raised garden beds, wheel-chair accessible doors and hallways, and a 2-stall heated and insulated garage. Reach out today for a showing!

## **Additional Features:**

Basement: None Fuel: Electric, Propane Garage: 2 Heat: Forced Air, Radiant Floor Sewer: Tank with Drainage Field Water: Drilled Air Conditioning: Central Air