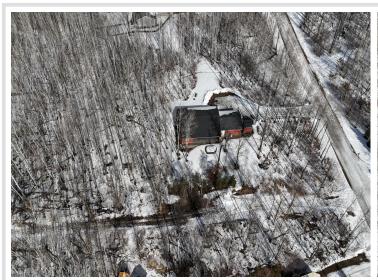

## **Description:**

This solidly built 3-bed, 2-bath home is situated on a 2.4 acre wooded plot in a quiet neighborhood. With in-floor heat, central air, and a screened-in porch, you're sure to find the convenience needed during all seasons. Other features include raised garden beds, wheel-chair accessible doors and hallways, and a 2-stall heated and insulated garage. Reach out today for a showing!

## **Additional Details:**

 Year Built
 2014

 Lot Acres
 2.43

 Lot Dimensions
 556x188

Garage Stalls 2
School District 31
Taxes \$2,715
Taxes with Assessments \$2,896
Tax Year 2024