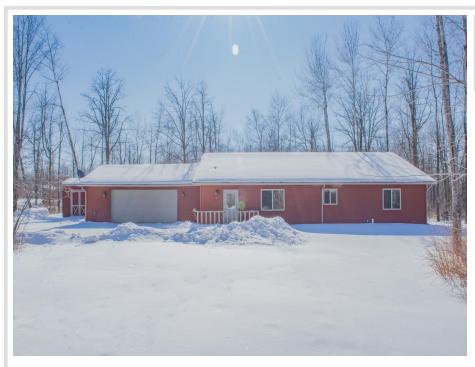

## **Description:**

This solidly built 3-bed, 2-bath home is situated on a 2.4 acre wooded plot in a quiet neighborhood. With in-floor heat, central air, and a screened-in porch, you're sure to find the convenience needed during all seasons. Other features include raised garden beds, wheel-chair accessible doors and hallways, and a 2-stall heated and insulated garage. Reach out today for a showing!

## **Additional Details:**

 Year Built
 2014

 Lot Acres
 2.43

 Lot Dimensions
 556x188

Garage Stalls 2
School District 31
Taxes \$2,715
Taxes with Assessments \$2,896
Tax Year 2024