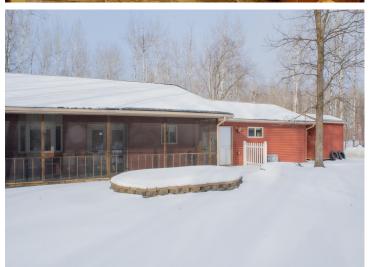

## **Description:**

This solidly built 3-bed, 2-bath home is situated on a 2.4 acre wooded plot in a quiet neighborhood. With in-floor heat, central air, and a screened-in porch, you're sure to find the convenience needed during all seasons. Other features include raised garden beds, wheel-chair accessible doors and hallways, and a 2-stall heated and insulated garage. Reach out today for a showing!