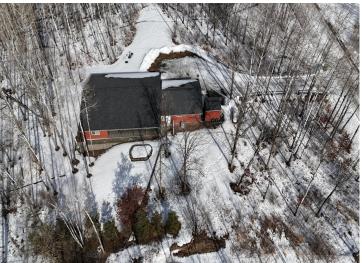

## **Description:**

This solidly built 3-bed, 2-bath home is situated on a 2.4 acre wooded plot in a quiet neighborhood. With in-floor heat, central air, and a screened-in porch, you're sure to find the convenience needed during all seasons. Other features include raised garden beds, wheel-chair accessible doors and hallways, and a 2-stall heated and insulated garage. Reach out today for a showing!

## **Additional Details:**

 Year Built
 2014

 Lot Acres
 2.43

 Lot Dimensions
 556x188

Garage Stalls 2
School District 31
Taxes \$2,715
Taxes with Assessments \$2,896
Tax Year 2024