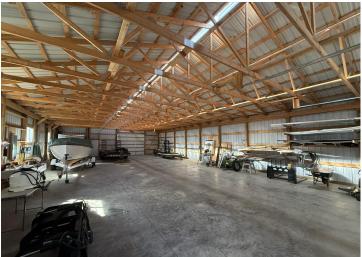

## **Description:**

Welcome to country living on 5 beautifully manicured acres just North of Pine River in the most gorgeous setting. This home has been cared for AND then some, with new Andersen windows throughout, new roof, flooring, mini splits, and boiler all done within the last few years. You're unlikely to find a home that offers all that PLUS a massive 40x72 Pole barn that's so clean you could eat off the floor AND a heated 30x36 garage. You'll be enjoying the spring and summer days on the 28x12 south-facing covered porch in no time. Bring your magnifying glass, because this home and set up is about as clean as it gets these days.