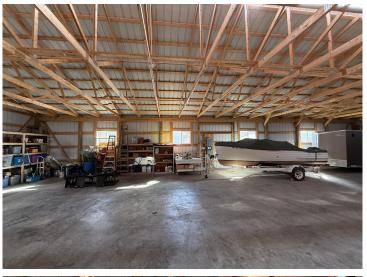

## **Description:**

Welcome to country living on 5 beautifully manicured acres just North of Pine River in the most gorgeous setting. This home has been cared for AND then some, with new Andersen windows throughout, new roof, flooring, mini splits, and boiler all done within the last few years. You're unlikely to find a home that offers all that PLUS a massive 40x72 Pole barn that's so clean you could eat off the floor AND a heated 30x36 garage. You'll be enjoying the spring and summer days on the 28x12 south-facing covered porch in no time. Bring your magnifying glass, because this home and set up is about as clean as it gets these days.