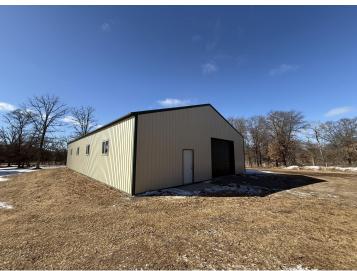

## **Description:**

Welcome to country living on 5 beautifully manicured acres just North of Pine River in the most gorgeous setting. This home has been cared for AND then some, with new Andersen windows throughout, new roof, flooring, mini splits, and boiler all done within the last few years. You're unlikely to find a home that offers all that PLUS a massive 40x72 Pole barn that's so clean you could eat off the floor AND a heated 30x36 garage. You'll be enjoying the spring and summer days on the 28x12 south-facing covered porch in no time. Bring your magnifying glass, because this home and set up is about as clean as it gets these days.