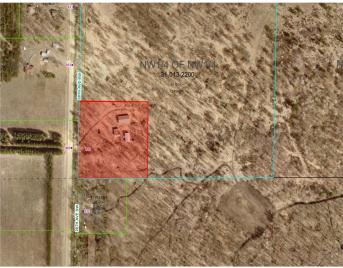

## **Additional Details:**

Year Built 1998 Lot Acres 5

Lot Dimensions 498x458x495x421

Garage Stalls 20
School District 2174
Taxes \$918
Taxes with Assessments \$984
Tax Year 2024