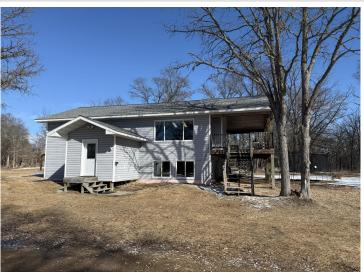

## **Description:**

Welcome to country living on 5 beautifully manicured acres just North of Pine River in the most gorgeous setting. This home has been cared for AND then some, with new Andersen windows throughout, new roof, flooring, mini splits, and boiler all done within the last few years. You're unlikely to find a home that offers all that PLUS a massive 40x72 Pole barn that's so clean you could eat off the floor AND a heated 30x36 garage. You'll be enjoying the spring and summer days on the 28x12 south-facing covered porch in no time. Bring your magnifying glass, because this home and set up is about as clean as it gets these days.