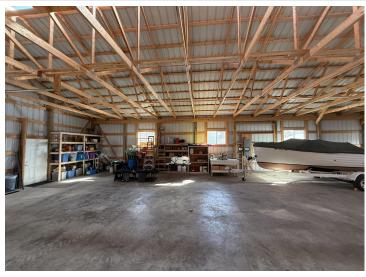

## **Description:**

Welcome to country living on 5 beautifully manicured acres just North of Pine River in the most gorgeous setting. This home has been cared for AND then some, with new Andersen windows throughout, new roof, flooring, mini splits, and boiler all done within the last few years. You're unlikely to find a home that offers all that PLUS a massive 40x72 Pole barn that's so clean you could eat off the floor AND a heated 30x36 garage. You'll be enjoying the spring and summer days on the 28x12 south-facing covered porch in no time. Bring your magnifying glass, because this home and set up is about as clean as it gets these days.