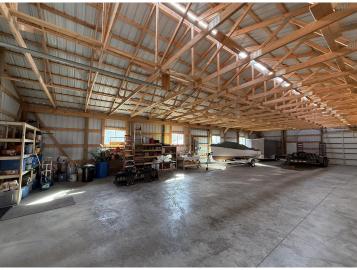

## **Description:**

Welcome to country living on 5 beautifully manicured acres just North of Pine River in the most gorgeous setting. This home has been cared for AND then some, with new Andersen windows throughout, new roof, flooring, mini splits, and boiler all done within the last few years. You're unlikely to find a home that offers all that PLUS a massive 40x72 Pole barn that's so clean you could eat off the floor AND a heated 30x36 garage. You'll be enjoying the spring and summer days on the 28x12 south-facing covered porch in no time. Bring your magnifying glass, because this home and set up is about as clean as it gets these days.