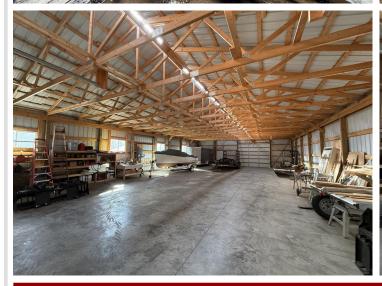

## **Description:**

Welcome to country living on 5 beautifully manicured acres just North of Pine River in the most gorgeous setting. This home has been cared for AND then some, with new Andersen windows throughout, new roof, flooring, mini splits, and boiler all done within the last few years. You're unlikely to find a home that offers all that PLUS a massive 40x72 Pole barn that's so clean you could eat off the floor AND a heated 30x36 garage. You'll be enjoying the spring and summer days on the 28x12 south-facing covered porch in no time. Bring your magnifying glass, because this home and set up is about as clean as it gets these days.