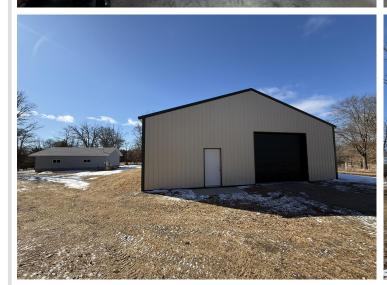

## **Description:**

Welcome to country living on 5 beautifully manicured acres just North of Pine River in the most gorgeous setting. This home has been cared for AND then some, with new Andersen windows throughout, new roof, flooring, mini splits, and boiler all done within the last few years. You're unlikely to find a home that offers all that PLUS a massive 40x72 Pole barn that's so clean you could eat off the floor AND a heated 30x36 garage. You'll be enjoying the spring and summer days on the 28x12 south-facing covered porch in no time. Bring your magnifying glass, because this home and set up is about as clean as it gets these days.