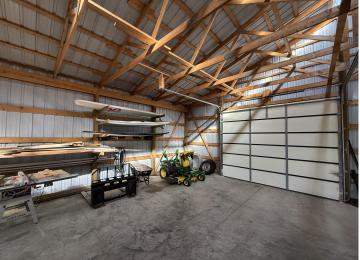

## **Description:**

Welcome to country living on 5 beautifully manicured acres just North of Pine River in the most gorgeous setting. This home has been cared for AND then some, with new Andersen windows throughout, new roof, flooring, mini splits, and boiler all done within the last few years. You're unlikely to find a home that offers all that PLUS a massive 40x72 Pole barn that's so clean you could eat off the floor AND a heated 30x36 garage. You'll be enjoying the spring and summer days on the 28x12 south-facing covered porch in no time. Bring your magnifying glass, because this home and set up is about as clean as it gets these days.