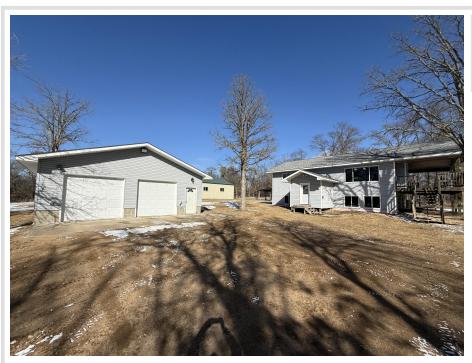

## **Description:**

Welcome to country living on 5 beautifully manicured acres just North of Pine River in the most gorgeous setting. This home has been cared for AND then some, with new Andersen windows throughout, new roof, flooring, mini splits, and boiler all done within the last few years. You're unlikely to find a home that offers all that PLUS a massive 40x72 Pole barn that's so clean you could eat off the floor AND a heated 30x36 garage. You'll be enjoying the spring and summer days on the 28x12 south-facing covered porch in no time. Bring your magnifying glass, because this home and set up is about as clean as it gets these days.

## **Additional Details:**

Year Built 1998 Lot Acres 5

Lot Dimensions 498x458x495x421

Garage Stalls 20
School District 2174
Taxes \$918
Taxes with Assessments \$984
Tax Year 2024