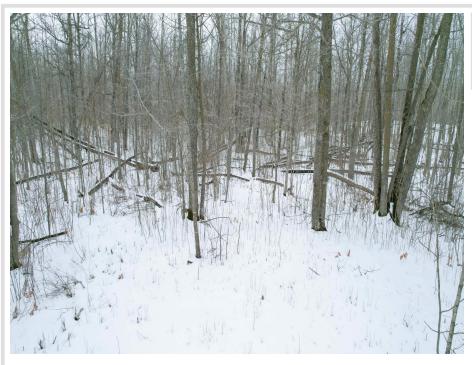

## **Description:**

5.3 acres of wooded highground ready for you to build your home or cabin. Enjoy the up north feel and privacy while being minutes from dozens of lakes and just a short drive to hackensack and highway 371.

## **Additional Details:**

Lot Acres 5.3 Lot Dimensions 350x633 School District 113

Taxes (unreported) Taxes with Assessments (unreported) Tax Year 2025