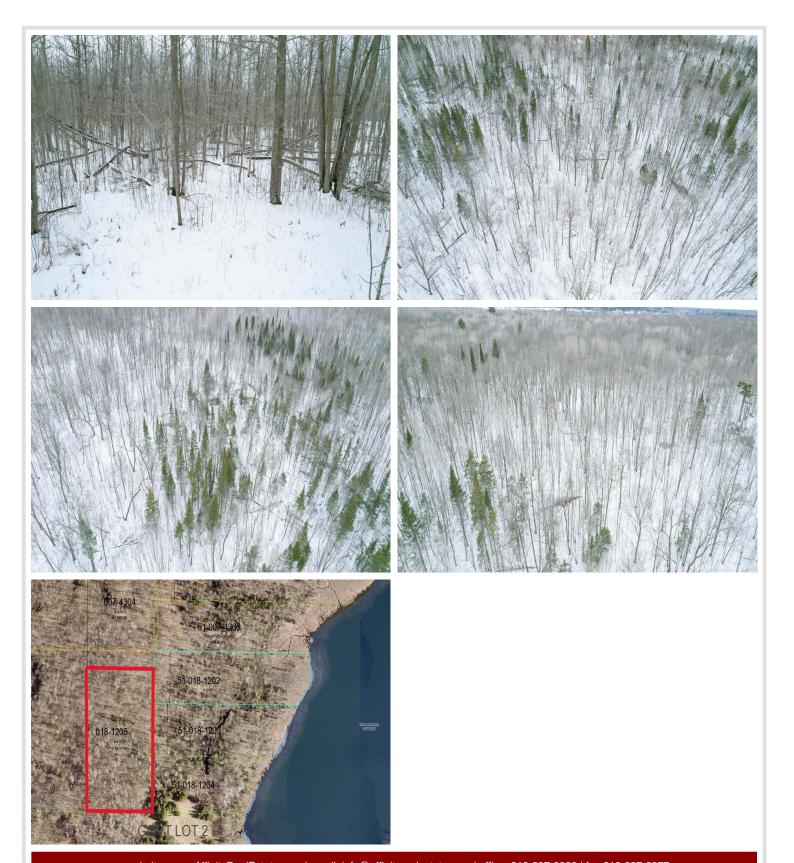

## **Description:**

5.3 acres of wooded highground ready for you to build your home or cabin. Enjoy the up north feel and privacy while being minutes from dozens of lakes and just a short drive to hackensack and highway 371.

## **Additional Details:**

Lot Acres 5.3 Lot Dimensions 350x633 School District 113

Taxes (unreported) Taxes with Assessments (unreported) Tax Year 2025

## **Driving Directions:**

From Hackensack: Head North on MN-371 N. Right onto County Rd 5 NW/Woman Lake Rd. Left onto 23rd Ave NW. Lot half a mile down, on the right.

Listed By: eXp Realty

Affinity Real Estate Inc. participates in the Regional Multiple Listing Service of Minnesota, Inc Broker Reciprocity (sm) program, allowing us to display other broker's listings on our website. All properties are subject to prior sale, change or withdrawal.