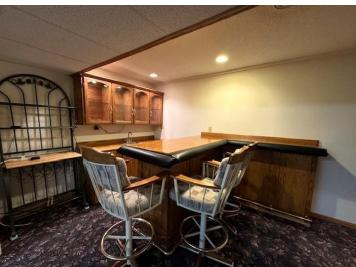

## **Description:**

Location matters and this 3 bed 3 bath ranch style home has that. Conveniently located a block from downtown Wadena and Jefferson St, it is walking distance to the library, grocery store, movie theatre, the brewery and so many more shops and restaurants. Home features three main floor bedrooms with a primary suite and walk in closet. A large living room and dining room, main floor laundry, and plenty of closet/storage space. The lower level has a wet bar, large family room, hot tub room with exhaust fan, and two non-conforming bedrooms for even more options. No need to worry about the everchanging elements Minnesota offers us--property has a three-stall attached and heated garage. In all, over 3600 finished square feet! This home is priced below tax value and is ready for new ownership.