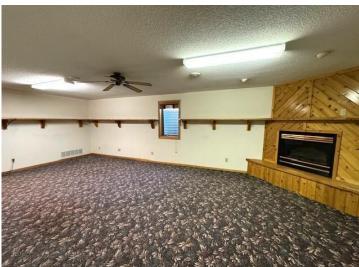

## **Description:**

Location matters and this 3 bed 3 bath ranch style home has that. Conveniently located a block from downtown Wadena and Jefferson St, it is walking distance to the library, grocery store, movie theatre, the brewery and so many more shops and restaurants. Home features three main floor bedrooms with a primary suite and walk in closet. A large living room and dining room, main floor laundry, and plenty of closet/storage space. The lower level has a wet bar, large family room, hot tub room with exhaust fan, and two non-conforming bedrooms for even more options. No need to worry about the everchanging elements Minnesota offers us--property has a three-stall attached and heated garage. In all, over 3600 finished square feet! This home is priced below tax value and is ready for new ownership.