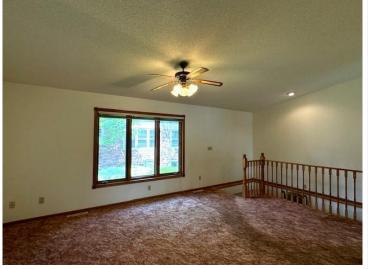

## **Description:**

Location matters and this 3 bed 3 bath ranch style home has that. Conveniently located a block from downtown Wadena and Jefferson St, it is walking distance to the library, grocery store, movie theatre, the brewery and so many more shops and restaurants. Home features three main floor bedrooms with a primary suite and walk in closet. A large living room and dining room, main floor laundry, and plenty of closet/storage space. The lower level has a wet bar, large family room, hot tub room with exhaust fan, and two non-conforming bedrooms for even more options. No need to worry about the everchanging elements Minnesota offers us--property has a three-stall attached and heated garage. In all, over 3600 finished square feet! This home is priced below tax value and is ready for new ownership.