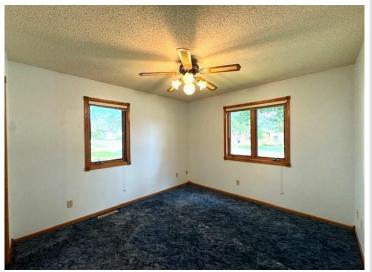

## **Description:**

Location matters and this 3 bed 3 bath ranch style home has that. Conveniently located a block from downtown Wadena and Jefferson St, it is walking distance to the library, grocery store, movie theatre, the brewery and so many more shops and restaurants. Home features three main floor bedrooms with a primary suite and walk in closet. A large living room and dining room, main floor laundry, and plenty of closet/storage space. The lower level has a wet bar, large family room, hot tub room with exhaust fan, and two non-conforming bedrooms for even more options. No need to worry about the everchanging elements Minnesota offers us--property has a three-stall attached and heated garage. In all, over 3600 finished square feet! This home is priced below tax value and is ready for new ownership.