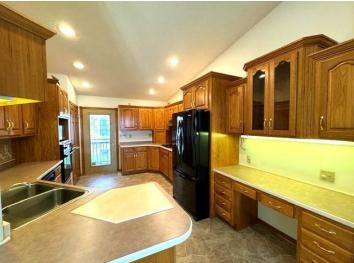

## **Description:**

Location matters and this 3 bed 3 bath ranch style home has that. Conveniently located a block from downtown Wadena and Jefferson St, it is walking distance to the library, grocery store, movie theatre, the brewery and so many more shops and restaurants. Home features three main floor bedrooms with a primary suite and walk in closet. A large living room and dining room, main floor laundry, and plenty of closet/storage space. The lower level has a wet bar, large family room, hot tub room with exhaust fan, and two non-conforming bedrooms for even more options. No need to worry about the everchanging elements Minnesota offers us--property has a three-stall attached and heated garage. In all, over 3600 finished square feet! This home is priced below tax value and is ready for new ownership.