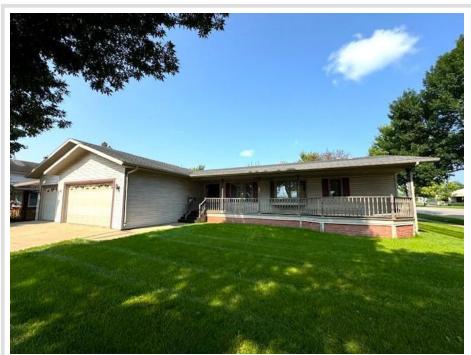

MLS 6680731 Residential

\$274,900

3,635 sq ft 3 bedrooms 3 baths

305 1st Street Wadena MN 56482

Status: Pending

## **Description:**

Location matters and this 3 bed 3 bath ranch style home has that. Conveniently located a block from downtown Wadena and Jefferson St, it is walking distance to the library, grocery store, movie theatre, the brewery and so many more shops and restaurants. Home features three main floor bedrooms with a primary suite and walk in closet. A large living room and dining room, main floor laundry, and plenty of closet/storage space. The lower level has a wet bar, large family room, hot tub room with exhaust fan, and two non-conforming bedrooms for even more options. No need to worry about the everchanging elements Minnesota offers us--property has a three-stall attached and heated garage. In all, over 3600 finished square feet! This home is priced below tax value and is ready for new ownership.