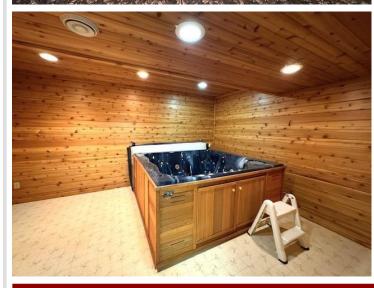

## **Description:**

Location matters and this 3 bed 3 bath ranch style home has that. Conveniently located a block from downtown Wadena and Jefferson St, it is walking distance to the library, grocery store, movie theatre, the brewery and so many more shops and restaurants. Home features three main floor bedrooms with a primary suite and walk in closet. A large living room and dining room, main floor laundry, and plenty of closet/storage space. The lower level has a wet bar, large family room, hot tub room with exhaust fan, and two non-conforming bedrooms for even more options. No need to worry about the everchanging elements Minnesota offers us--property has a three-stall attached and heated garage. In all, over 3600 finished square feet! This home is priced below tax value and is ready for new ownership.