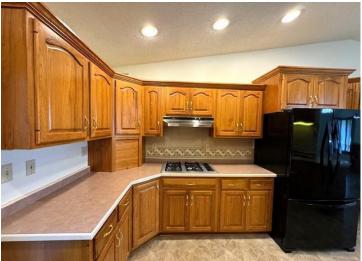

## **Description:**

Location matters and this 3 bed 3 bath ranch style home has that. Conveniently located a block from downtown Wadena and Jefferson St, it is walking distance to the library, grocery store, movie theatre, the brewery and so many more shops and restaurants. Home features three main floor bedrooms with a primary suite and walk in closet. A large living room and dining room, main floor laundry, and plenty of closet/storage space. The lower level has a wet bar, large family room, hot tub room with exhaust fan, and two non-conforming bedrooms for even more options. No need to worry about the everchanging elements Minnesota offers us--property has a three-stall attached and heated garage. In all, over 3600 finished square feet! This home is priced below tax value and is ready for new ownership.