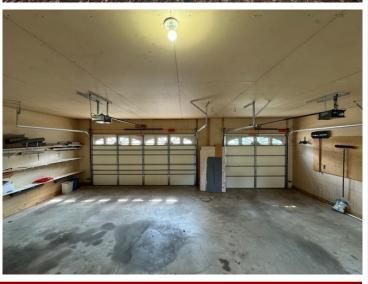

## **Description:**

Location matters and this 3 bed 3 bath ranch style home has that. Conveniently located a block from downtown Wadena and Jefferson St, it is walking distance to the library, grocery store, movie theatre, the brewery and so many more shops and restaurants. Home features three main floor bedrooms with a primary suite and walk in closet. A large living room and dining room, main floor laundry, and plenty of closet/storage space. The lower level has a wet bar, large family room, hot tub room with exhaust fan, and two non-conforming bedrooms for even more options. No need to worry about the everchanging elements Minnesota offers us--property has a three-stall attached and heated garage. In all, over 3600 finished square feet! This home is priced below tax value and is ready for new ownership.

## **Additional Features:**

Basement: Finished, Full, Storage Space Fuel: Electric, Natural Gas Garage: 3 Heat: Forced Air, Fireplace(s), Radiant Floor Sewer: City Sewer/Connected Water: City Water/Connected Air Conditioning: Central Air