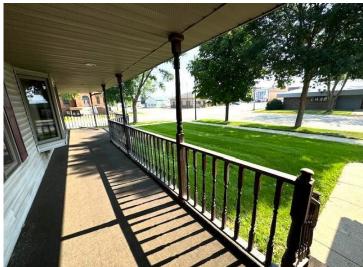

## **Description:**

Location matters and this 3 bed 3 bath ranch style home has that. Conveniently located a block from downtown Wadena and Jefferson St, it is walking distance to the library, grocery store, movie theatre, the brewery and so many more shops and restaurants. Home features three main floor bedrooms with a primary suite and walk in closet. A large living room and dining room, main floor laundry, and plenty of closet/storage space. The lower level has a wet bar, large family room, hot tub room with exhaust fan, and two non-conforming bedrooms for even more options. No need to worry about the everchanging elements Minnesota offers us--property has a three-stall attached and heated garage. In all, over 3600 finished square feet! This home is priced below tax value and is ready for new ownership.