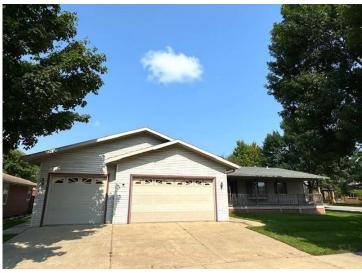

MLS 6680731 Residential

\$274,900

3,635 sq ft 3 bedrooms 3 baths

305 1st Street Wadena MN 56482

Status: Pending

## **Description:**

Location matters and this 3 bed 3 bath ranch style home has that. Conveniently located a block from downtown Wadena and Jefferson St, it is walking distance to the library, grocery store, movie theatre, the brewery and so many more shops and restaurants. Home features three main floor bedrooms with a primary suite and walk in closet. A large living room and dining room, main floor laundry, and plenty of closet/storage space. The lower level has a wet bar, large family room, hot tub room with exhaust fan, and two non-conforming bedrooms for even more options. No need to worry about the everchanging elements Minnesota offers us--property has a three-stall attached and heated garage. In all, over 3600 finished square feet! This home is priced below tax value and is ready for new ownership.

## **Additional Features:**

Basement: Finished, Full, Storage Space Fuel: Electric, Natural Gas Garage: 3 Heat: Forced Air, Fireplace(s), Radiant Floor Sewer: City Sewer/Connected Water: City Water/Connected Air Conditioning: Central Air