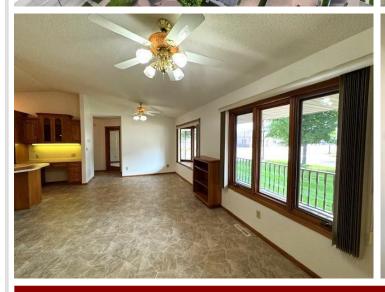

## **Description:**

Location matters and this 3 bed 3 bath ranch style home has that. Conveniently located a block from downtown Wadena and Jefferson St, it is walking distance to the library, grocery store, movie theatre, the brewery and so many more shops and restaurants. Home features three main floor bedrooms with a primary suite and walk in closet. A large living room and dining room, main floor laundry, and plenty of closet/storage space. The lower level has a wet bar, large family room, hot tub room with exhaust fan, and two non-conforming bedrooms for even more options. No need to worry about the everchanging elements Minnesota offers us--property has a three-stall attached and heated garage. In all, over 3600 finished square feet! This home is priced below tax value and is ready for new ownership.