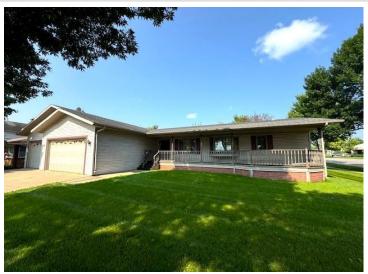

MLS 6680731 Residential

\$274,900

3,635 sq ft 3 bedrooms 3 baths

305 1st Street Wadena MN 56482

Status: Pending

## **Description:**

Location matters and this 3 bed 3 bath ranch style home has that. Conveniently located a block from downtown Wadena and Jefferson St, it is walking distance to the library, grocery store, movie theatre, the brewery and so many more shops and restaurants. Home features three main floor bedrooms with a primary suite and walk in closet. A large living room and dining room, main floor laundry, and plenty of closet/storage space. The lower level has a wet bar, large family room, hot tub room with exhaust fan, and two non-conforming bedrooms for even more options. No need to worry about the everchanging elements Minnesota offers us--property has a three-stall attached and heated garage. In all, over 3600 finished square feet! This home is priced below tax value and is ready for new ownership.