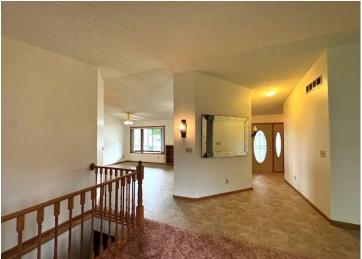

## **Description:**

Location matters and this 3 bed 3 bath ranch style home has that. Conveniently located a block from downtown Wadena and Jefferson St, it is walking distance to the library, grocery store, movie theatre, the brewery and so many more shops and restaurants. Home features three main floor bedrooms with a primary suite and walk in closet. A large living room and dining room, main floor laundry, and plenty of closet/storage space. The lower level has a wet bar, large family room, hot tub room with exhaust fan, and two non-conforming bedrooms for even more options. No need to worry about the everchanging elements Minnesota offers us--property has a three-stall attached and heated garage. In all, over 3600 finished square feet! This home is priced below tax value and is ready for new ownership.