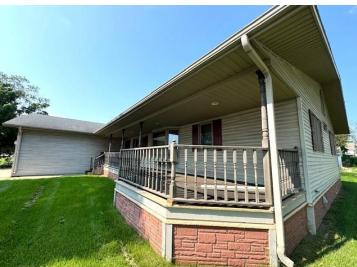

MLS 6680731 Residential

\$274,900

3,635 sq ft 3 bedrooms 3 baths

305 1st Street Wadena MN 56482

Status: Pending

## **Description:**

Location matters and this 3 bed 3 bath ranch style home has that. Conveniently located a block from downtown Wadena and Jefferson St, it is walking distance to the library, grocery store, movie theatre, the brewery and so many more shops and restaurants. Home features three main floor bedrooms with a primary suite and walk in closet. A large living room and dining room, main floor laundry, and plenty of closet/storage space. The lower level has a wet bar, large family room, hot tub room with exhaust fan, and two non-conforming bedrooms for even more options. No need to worry about the everchanging elements Minnesota offers us--property has a three-stall attached and heated garage. In all, over 3600 finished square feet! This home is priced below tax value and is ready for new ownership.