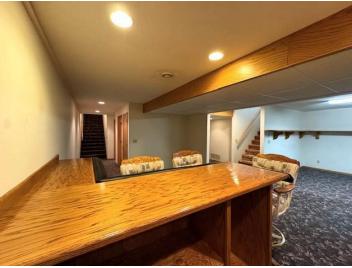

## **Description:**

Location matters and this 3 bed 3 bath ranch style home has that. Conveniently located a block from downtown Wadena and Jefferson St, it is walking distance to the library, grocery store, movie theatre, the brewery and so many more shops and restaurants. Home features three main floor bedrooms with a primary suite and walk in closet. A large living room and dining room, main floor laundry, and plenty of closet/storage space. The lower level has a wet bar, large family room, hot tub room with exhaust fan, and two non-conforming bedrooms for even more options. No need to worry about the everchanging elements Minnesota offers us--property has a three-stall attached and heated garage. In all, over 3600 finished square feet! This home is priced below tax value and is ready for new ownership.