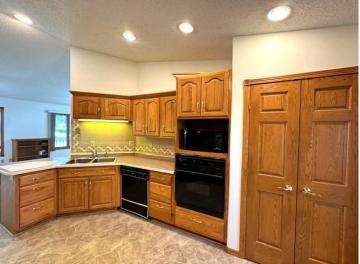

## **Description:**

Location matters and this 3 bed 3 bath ranch style home has that. Conveniently located a block from downtown Wadena and Jefferson St, it is walking distance to the library, grocery store, movie theatre, the brewery and so many more shops and restaurants. Home features three main floor bedrooms with a primary suite and walk in closet. A large living room and dining room, main floor laundry, and plenty of closet/storage space. The lower level has a wet bar, large family room, hot tub room with exhaust fan, and two non-conforming bedrooms for even more options. No need to worry about the everchanging elements Minnesota offers us--property has a three-stall attached and heated garage. In all, over 3600 finished square feet! This home is priced below tax value and is ready for new ownership.