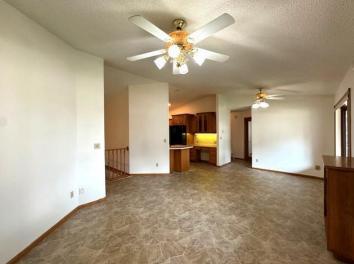

## **Description:**

Location matters and this 3 bed 3 bath ranch style home has that. Conveniently located a block from downtown Wadena and Jefferson St, it is walking distance to the library, grocery store, movie theatre, the brewery and so many more shops and restaurants. Home features three main floor bedrooms with a primary suite and walk in closet. A large living room and dining room, main floor laundry, and plenty of closet/storage space. The lower level has a wet bar, large family room, hot tub room with exhaust fan, and two non-conforming bedrooms for even more options. No need to worry about the everchanging elements Minnesota offers us--property has a three-stall attached and heated garage. In all, over 3600 finished square feet! This home is priced below tax value and is ready for new ownership.