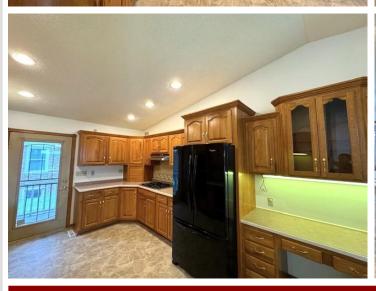

## **Description:**

Location matters and this 3 bed 3 bath ranch style home has that. Conveniently located a block from downtown Wadena and Jefferson St, it is walking distance to the library, grocery store, movie theatre, the brewery and so many more shops and restaurants. Home features three main floor bedrooms with a primary suite and walk in closet. A large living room and dining room, main floor laundry, and plenty of closet/storage space. The lower level has a wet bar, large family room, hot tub room with exhaust fan, and two non-conforming bedrooms for even more options. No need to worry about the everchanging elements Minnesota offers us--property has a three-stall attached and heated garage. In all, over 3600 finished square feet! This home is priced below tax value and is ready for new ownership.