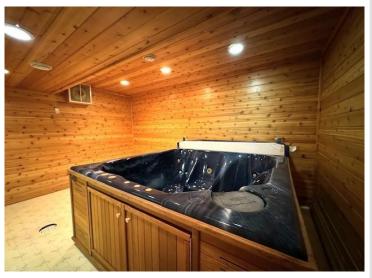

## **Description:**

Location matters and this 3 bed 3 bath ranch style home has that. Conveniently located a block from downtown Wadena and Jefferson St, it is walking distance to the library, grocery store, movie theatre, the brewery and so many more shops and restaurants. Home features three main floor bedrooms with a primary suite and walk in closet. A large living room and dining room, main floor laundry, and plenty of closet/storage space. The lower level has a wet bar, large family room, hot tub room with exhaust fan, and two non-conforming bedrooms for even more options. No need to worry about the everchanging elements Minnesota offers us--property has a three-stall attached and heated garage. In all, over 3600 finished square feet! This home is priced below tax value and is ready for new ownership.