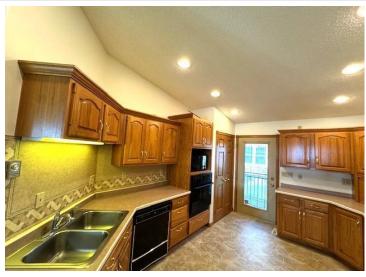

## **Description:**

Location matters and this 3 bed 3 bath ranch style home has that. Conveniently located a block from downtown Wadena and Jefferson St, it is walking distance to the library, grocery store, movie theatre, the brewery and so many more shops and restaurants. Home features three main floor bedrooms with a primary suite and walk in closet. A large living room and dining room, main floor laundry, and plenty of closet/storage space. The lower level has a wet bar, large family room, hot tub room with exhaust fan, and two non-conforming bedrooms for even more options. No need to worry about the everchanging elements Minnesota offers us--property has a three-stall attached and heated garage. In all, over 3600 finished square feet! This home is priced below tax value and is ready for new ownership.