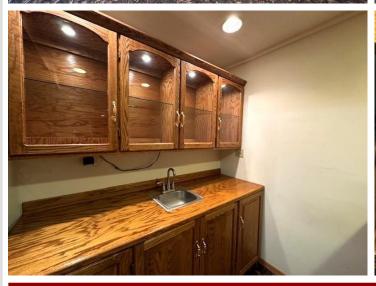

## **Description:**

Location matters and this 3 bed 3 bath ranch style home has that. Conveniently located a block from downtown Wadena and Jefferson St, it is walking distance to the library, grocery store, movie theatre, the brewery and so many more shops and restaurants. Home features three main floor bedrooms with a primary suite and walk in closet. A large living room and dining room, main floor laundry, and plenty of closet/storage space. The lower level has a wet bar, large family room, hot tub room with exhaust fan, and two non-conforming bedrooms for even more options. No need to worry about the everchanging elements Minnesota offers us--property has a three-stall attached and heated garage. In all, over 3600 finished square feet! This home is priced below tax value and is ready for new ownership.