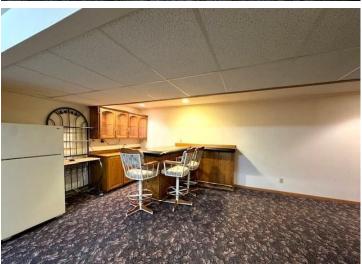

## **Description:**

Location matters and this 3 bed 3 bath ranch style home has that. Conveniently located a block from downtown Wadena and Jefferson St, it is walking distance to the library, grocery store, movie theatre, the brewery and so many more shops and restaurants. Home features three main floor bedrooms with a primary suite and walk in closet. A large living room and dining room, main floor laundry, and plenty of closet/storage space. The lower level has a wet bar, large family room, hot tub room with exhaust fan, and two non-conforming bedrooms for even more options. No need to worry about the everchanging elements Minnesota offers us--property has a three-stall attached and heated garage. In all, over 3600 finished square feet! This home is priced below tax value and is ready for new ownership.