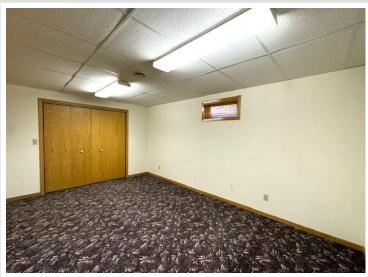

## **Description:**

Location matters and this 3 bed 3 bath ranch style home has that. Conveniently located a block from downtown Wadena and Jefferson St, it is walking distance to the library, grocery store, movie theatre, the brewery and so many more shops and restaurants. Home features three main floor bedrooms with a primary suite and walk in closet. A large living room and dining room, main floor laundry, and plenty of closet/storage space. The lower level has a wet bar, large family room, hot tub room with exhaust fan, and two non-conforming bedrooms for even more options. No need to worry about the everchanging elements Minnesota offers us--property has a three-stall attached and heated garage. In all, over 3600 finished square feet! This home is priced below tax value and is ready for new ownership.