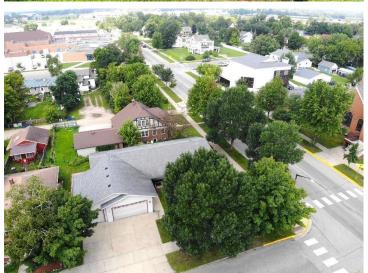

## **Description:**

Location matters and this 3 bed 3 bath ranch style home has that. Conveniently located a block from downtown Wadena and Jefferson St, it is walking distance to the library, grocery store, movie theatre, the brewery and so many more shops and restaurants. Home features three main floor bedrooms with a primary suite and walk in closet. A large living room and dining room, main floor laundry, and plenty of closet/storage space. The lower level has a wet bar, large family room, hot tub room with exhaust fan, and two non-conforming bedrooms for even more options. No need to worry about the everchanging elements Minnesota offers us--property has a three-stall attached and heated garage. In all, over 3600 finished square feet! This home is priced below tax value and is ready for new ownership.

## **Driving Directions:**

From Jefferson St in Wadena, take Highway 29 a block to the home.

Listed By: Hinkle Realty

Affinity Real Estate Inc. participates in the Regional Multiple Listing Service of Minnesota, Inc Broker Reciprocity (sm) program, allowing us to display other broker's listings on our website. All properties are subject to prior sale, change or withdrawal.