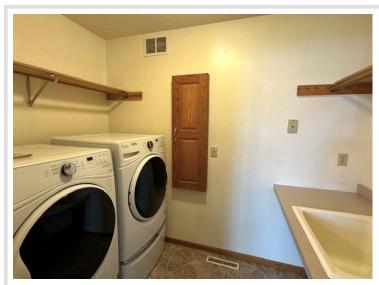

## **Description:**

Location matters and this 3 bed 3 bath ranch style home has that. Conveniently located a block from downtown Wadena and Jefferson St, it is walking distance to the library, grocery store, movie theatre, the brewery and so many more shops and restaurants. Home features three main floor bedrooms with a primary suite and walk in closet. A large living room and dining room, main floor laundry, and plenty of closet/storage space. The lower level has a wet bar, large family room, hot tub room with exhaust fan, and two non-conforming bedrooms for even more options. No need to worry about the everchanging elements Minnesota offers us--property has a three-stall attached and heated garage. In all, over 3600 finished square feet! This home is priced below tax value and is ready for new ownership.