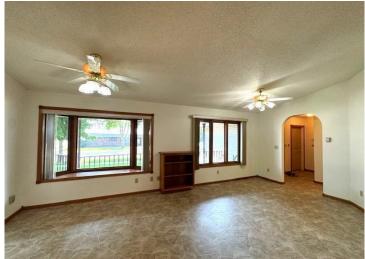

## **Description:**

Location matters and this 3 bed 3 bath ranch style home has that. Conveniently located a block from downtown Wadena and Jefferson St, it is walking distance to the library, grocery store, movie theatre, the brewery and so many more shops and restaurants. Home features three main floor bedrooms with a primary suite and walk in closet. A large living room and dining room, main floor laundry, and plenty of closet/storage space. The lower level has a wet bar, large family room, hot tub room with exhaust fan, and two non-conforming bedrooms for even more options. No need to worry about the everchanging elements Minnesota offers us--property has a three-stall attached and heated garage. In all, over 3600 finished square feet! This home is priced below tax value and is ready for new ownership.