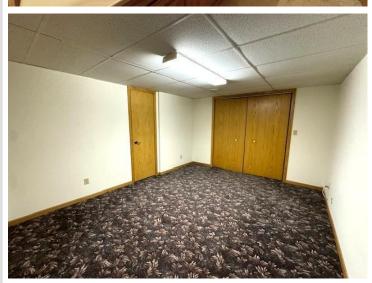

## **Description:**

Location matters and this 3 bed 3 bath ranch style home has that. Conveniently located a block from downtown Wadena and Jefferson St, it is walking distance to the library, grocery store, movie theatre, the brewery and so many more shops and restaurants. Home features three main floor bedrooms with a primary suite and walk in closet. A large living room and dining room, main floor laundry, and plenty of closet/storage space. The lower level has a wet bar, large family room, hot tub room with exhaust fan, and two non-conforming bedrooms for even more options. No need to worry about the everchanging elements Minnesota offers us--property has a three-stall attached and heated garage. In all, over 3600 finished square feet! This home is priced below tax value and is ready for new ownership.