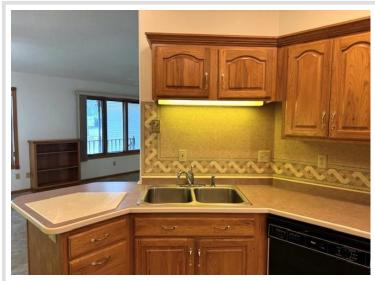

## **Description:**

Location matters and this 3 bed 3 bath ranch style home has that. Conveniently located a block from downtown Wadena and Jefferson St, it is walking distance to the library, grocery store, movie theatre, the brewery and so many more shops and restaurants. Home features three main floor bedrooms with a primary suite and walk in closet. A large living room and dining room, main floor laundry, and plenty of closet/storage space. The lower level has a wet bar, large family room, hot tub room with exhaust fan, and two non-conforming bedrooms for even more options. No need to worry about the everchanging elements Minnesota offers us--property has a three-stall attached and heated garage. In all, over 3600 finished square feet! This home is priced below tax value and is ready for new ownership.