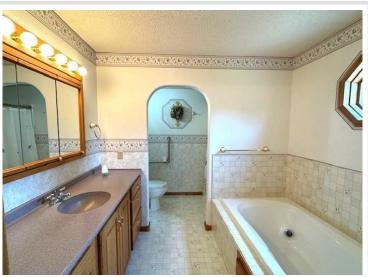

## **Description:**

Location matters and this 3 bed 3 bath ranch style home has that. Conveniently located a block from downtown Wadena and Jefferson St, it is walking distance to the library, grocery store, movie theatre, the brewery and so many more shops and restaurants. Home features three main floor bedrooms with a primary suite and walk in closet. A large living room and dining room, main floor laundry, and plenty of closet/storage space. The lower level has a wet bar, large family room, hot tub room with exhaust fan, and two non-conforming bedrooms for even more options. No need to worry about the everchanging elements Minnesota offers us--property has a three-stall attached and heated garage. In all, over 3600 finished square feet! This home is priced below tax value and is ready for new ownership.