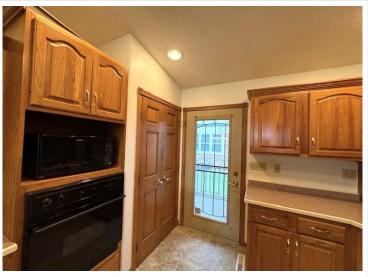

## **Description:**

Location matters and this 3 bed 3 bath ranch style home has that. Conveniently located a block from downtown Wadena and Jefferson St, it is walking distance to the library, grocery store, movie theatre, the brewery and so many more shops and restaurants. Home features three main floor bedrooms with a primary suite and walk in closet. A large living room and dining room, main floor laundry, and plenty of closet/storage space. The lower level has a wet bar, large family room, hot tub room with exhaust fan, and two non-conforming bedrooms for even more options. No need to worry about the everchanging elements Minnesota offers us--property has a three-stall attached and heated garage. In all, over 3600 finished square feet! This home is priced below tax value and is ready for new ownership.