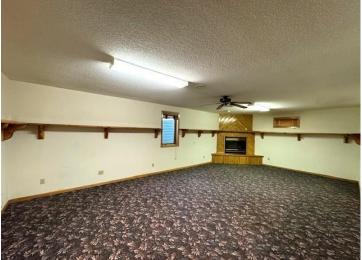

## **Description:**

Location matters and this 3 bed 3 bath ranch style home has that. Conveniently located a block from downtown Wadena and Jefferson St, it is walking distance to the library, grocery store, movie theatre, the brewery and so many more shops and restaurants. Home features three main floor bedrooms with a primary suite and walk in closet. A large living room and dining room, main floor laundry, and plenty of closet/storage space. The lower level has a wet bar, large family room, hot tub room with exhaust fan, and two non-conforming bedrooms for even more options. No need to worry about the everchanging elements Minnesota offers us--property has a three-stall attached and heated garage. In all, over 3600 finished square feet! This home is priced below tax value and is ready for new ownership.