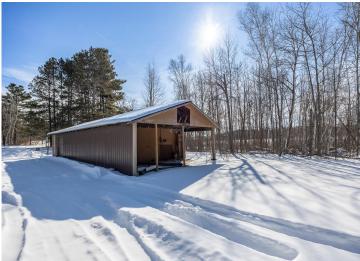

## **Description:**

Discover the perfect blend of space, convenience, and opportunity with this expansive 3.29-acre lot near Longville! Featuring a massive 1,200-square-foot garage, this property is ideal for all your storage needs—whether it's snowmobiles, boats, or off-season gear. Enjoy stunning views of Craig Lake and take advantage of direct access to nearby trails, making outdoor adventures just steps from your door. Whether you're looking for a place to store your toys or the perfect site to build your dream home, this property offers endless possibilities in a prime location. Located within an airplane zone, certain building restrictions apply. Don't miss out on this rare find!