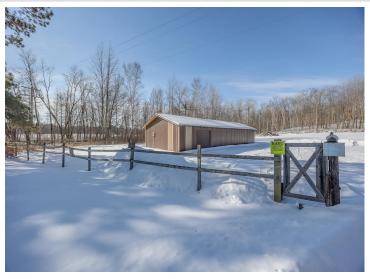

## **Description:**

Discover the perfect blend of space, convenience, and opportunity with this expansive 3.29-acre lot near Longville! Featuring a massive 1,200-square-foot garage, this property is ideal for all your storage needs—whether it's snowmobiles, boats, or off-season gear. Enjoy stunning views of Craig Lake and take advantage of direct access to nearby trails, making outdoor adventures just steps from your door. Whether you're looking for a place to store your toys or the perfect site to build your dream home, this property offers endless possibilities in a prime location. Located within an airplane zone, certain building restrictions apply. Don't miss out on this rare find!

## **Additional Details:**

Lot Acres 3.29

Lot Dimensions 280x604x290x474

School District 118
Taxes \$192
Taxes with Assessments \$258
Tax Year 2024