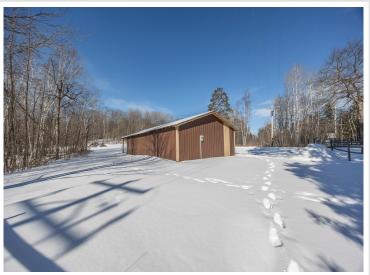

## **Description:**

Discover the perfect blend of space, convenience, and opportunity with this expansive 3.29-acre lot near Longville! Featuring a massive 1,200-square-foot garage, this property is ideal for all your storage needs—whether it's snowmobiles, boats, or off-season gear. Enjoy stunning views of Craig Lake and take advantage of direct access to nearby trails, making outdoor adventures just steps from your door. Whether you're looking for a place to store your toys or the perfect site to build your dream home, this property offers endless possibilities in a prime location. Located within an airplane zone, certain building restrictions apply. Don't miss out on this rare find!