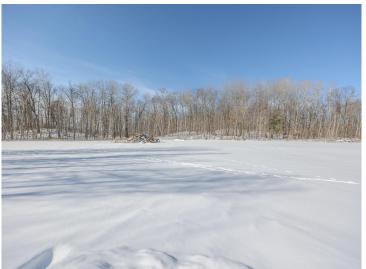

## **Description:**

Discover the perfect blend of space, convenience, and opportunity with this expansive 3.29-acre lot near Longville! Featuring a massive 1,200-square-foot garage, this property is ideal for all your storage needs—whether it's snowmobiles, boats, or off-season gear. Enjoy stunning views of Craig Lake and take advantage of direct access to nearby trails, making outdoor adventures just steps from your door. Whether you're looking for a place to store your toys or the perfect site to build your dream home, this property offers endless possibilities in a prime location. Located within an airplane zone, certain building restrictions apply. Don't miss out on this rare find!

## **Additional Details:**

Lot Acres 3.29

Lot Dimensions 280x604x290x474

School District 118
Taxes \$192
Taxes with Assessments \$258
Tax Year 2024