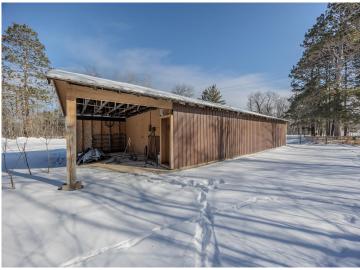

## **Description:**

Discover the perfect blend of space, convenience, and opportunity with this expansive 3.29-acre lot near Longville! Featuring a massive 1,200-square-foot garage, this property is ideal for all your storage needs—whether it's snowmobiles, boats, or off-season gear. Enjoy stunning views of Craig Lake and take advantage of direct access to nearby trails, making outdoor adventures just steps from your door. Whether you're looking for a place to store your toys or the perfect site to build your dream home, this property offers endless possibilities in a prime location. Located within an airplane zone, certain building restrictions apply. Don't miss out on this rare find!