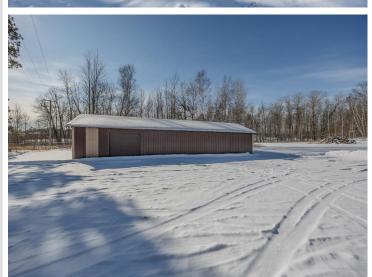

## **Description:**

Discover the perfect blend of space, convenience, and opportunity with this expansive 3.29-acre lot near Longville! Featuring a massive 1,200-square-foot garage, this property is ideal for all your storage needs—whether it's snowmobiles, boats, or off-season gear. Enjoy stunning views of Craig Lake and take advantage of direct access to nearby trails, making outdoor adventures just steps from your door. Whether you're looking for a place to store your toys or the perfect site to build your dream home, this property offers endless possibilities in a prime location. Located within an airplane zone, certain building restrictions apply. Don't miss out on this rare find!