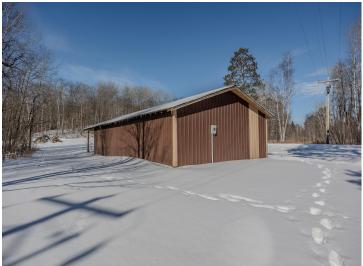

## **Description:**

Discover the perfect blend of space, convenience, and opportunity with this expansive 3.29-acre lot near Longville! Featuring a massive 1,200-square-foot garage, this property is ideal for all your storage needs—whether it's snowmobiles, boats, or off-season gear. Enjoy stunning views of Craig Lake and take advantage of direct access to nearby trails, making outdoor adventures just steps from your door. Whether you're looking for a place to store your toys or the perfect site to build your dream home, this property offers endless possibilities in a prime location. Located within an airplane zone, certain building restrictions apply. Don't miss out on this rare find!