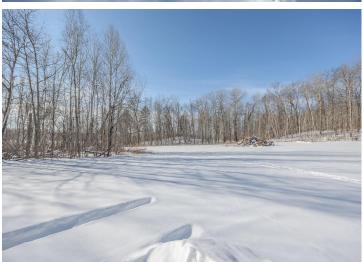

## **Description:**

Discover the perfect blend of space, convenience, and opportunity with this expansive 3.29-acre lot near Longville! Featuring a massive 1,200-square-foot garage, this property is ideal for all your storage needs—whether it's snowmobiles, boats, or off-season gear. Enjoy stunning views of Craig Lake and take advantage of direct access to nearby trails, making outdoor adventures just steps from your door. Whether you're looking for a place to store your toys or the perfect site to build your dream home, this property offers endless possibilities in a prime location. Located within an airplane zone, certain building restrictions apply. Don't miss out on this rare find!

## **Additional Details:**

Lot Acres 3.29

Lot Dimensions 280x604x290x474

School District 118
Taxes \$192
Taxes with Assessments \$258
Tax Year 2024