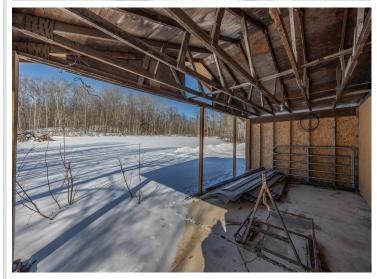

## **Description:**

Discover the perfect blend of space, convenience, and opportunity with this expansive 3.29-acre lot near Longville! Featuring a massive 1,200-square-foot garage, this property is ideal for all your storage needs—whether it's snowmobiles, boats, or off-season gear. Enjoy stunning views of Craig Lake and take advantage of direct access to nearby trails, making outdoor adventures just steps from your door. Whether you're looking for a place to store your toys or the perfect site to build your dream home, this property offers endless possibilities in a prime location. Located within an airplane zone, certain building restrictions apply. Don't miss out on this rare find!