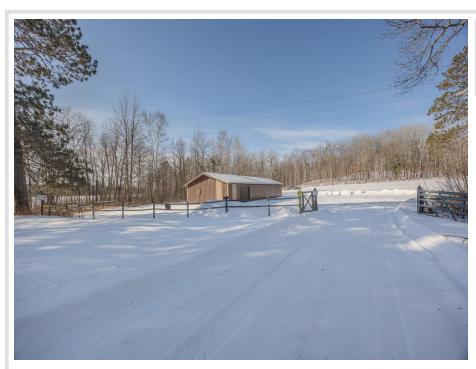

## **Description:**

Discover the perfect blend of space, convenience, and opportunity with this expansive 3.29-acre lot near Longville! Featuring a massive 1,200-square-foot garage, this property is ideal for all your storage needs—whether it's snowmobiles, boats, or off-season gear. Enjoy stunning views of Craig Lake and take advantage of direct access to nearby trails, making outdoor adventures just steps from your door. Whether you're looking for a place to store your toys or the perfect site to build your dream home, this property offers endless possibilities in a prime location. Located within an airplane zone, certain building restrictions apply. Don't miss out on this rare find!

## **Additional Details:**

Lot Acres 3.29

Lot Dimensions 280x604x290x474

School District 118
Taxes \$192
Taxes with Assessments \$258
Tax Year 2024