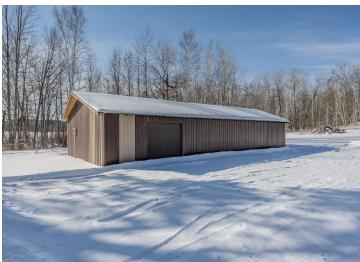

## **Description:**

Discover the perfect blend of space, convenience, and opportunity with this expansive 3.29-acre lot near Longville! Featuring a massive 1,200-square-foot garage, this property is ideal for all your storage needs—whether it's snowmobiles, boats, or off-season gear. Enjoy stunning views of Craig Lake and take advantage of direct access to nearby trails, making outdoor adventures just steps from your door. Whether you're looking for a place to store your toys or the perfect site to build your dream home, this property offers endless possibilities in a prime location. Located within an airplane zone, certain building restrictions apply. Don't miss out on this rare find!