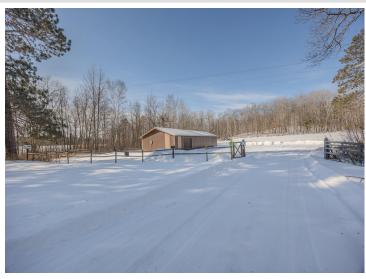

## **Description:**

Discover the perfect blend of space, convenience, and opportunity with this expansive 3.29-acre lot near Longville! Featuring a massive 1,200-square-foot garage, this property is ideal for all your storage needs—whether it's snowmobiles, boats, or off-season gear. Enjoy stunning views of Craig Lake and take advantage of direct access to nearby trails, making outdoor adventures just steps from your door. Whether you're looking for a place to store your toys or the perfect site to build your dream home, this property offers endless possibilities in a prime location. Located within an airplane zone, certain building restrictions apply. Don't miss out on this rare find!

## **Additional Details:**

Lot Acres 3.29

Lot Dimensions 280x604x290x474

School District 118
Taxes \$192
Taxes with Assessments \$258
Tax Year 2024