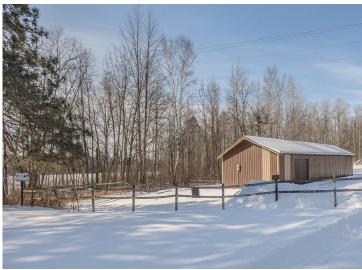

## **Description:**

Discover the perfect blend of space, convenience, and opportunity with this expansive 3.29-acre lot near Longville! Featuring a massive 1,200-square-foot garage, this property is ideal for all your storage needs—whether it's snowmobiles, boats, or off-season gear. Enjoy stunning views of Craig Lake and take advantage of direct access to nearby trails, making outdoor adventures just steps from your door. Whether you're looking for a place to store your toys or the perfect site to build your dream home, this property offers endless possibilities in a prime location. Located within an airplane zone, certain building restrictions apply. Don't miss out on this rare find!

## **Additional Details:**

Lot Acres 3.29

Lot Dimensions 280x604x290x474

School District 118
Taxes \$192
Taxes with Assessments \$258
Tax Year 2024