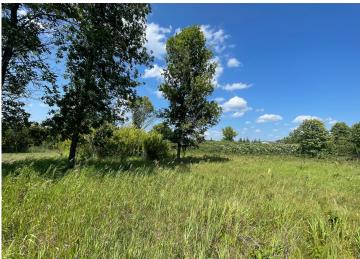

## **Description:**

Seller is motivated - Bring an offer! 150' of lakeshore on Middle Leaf Lake. Lots like this don't come on the market often, and this 1.6 acres offers great options to build on both sides of Leaf River Rd. Nice level buildable area with a south-facing slope to the lake.

## **Additional Details:**

Lot Acres 1.6

Lot Dimensions see GIS overhead

School District 545
Taxes \$620
Taxes with Assessments \$620
Tax Year 2024