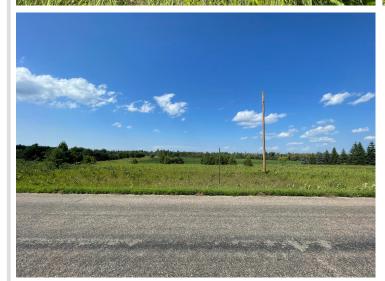

## **Description:**

Seller is motivated - Bring an offer! 150' of lakeshore on Middle Leaf Lake. Lots like this don't come on the market often, and this 1.6 acres offers great options to build on both sides of Leaf River Rd. Nice level buildable area with a south-facing slope to the lake.

## **Driving Directions:**

From 208 MN-108 in Ottertail head east on MN-108 E/Main St for 5.3 miles. Turn left onto Leaf River Rd. Property is in 1.2 miles -watch for sign by approach.

Listed By: Central MN Realty LLC