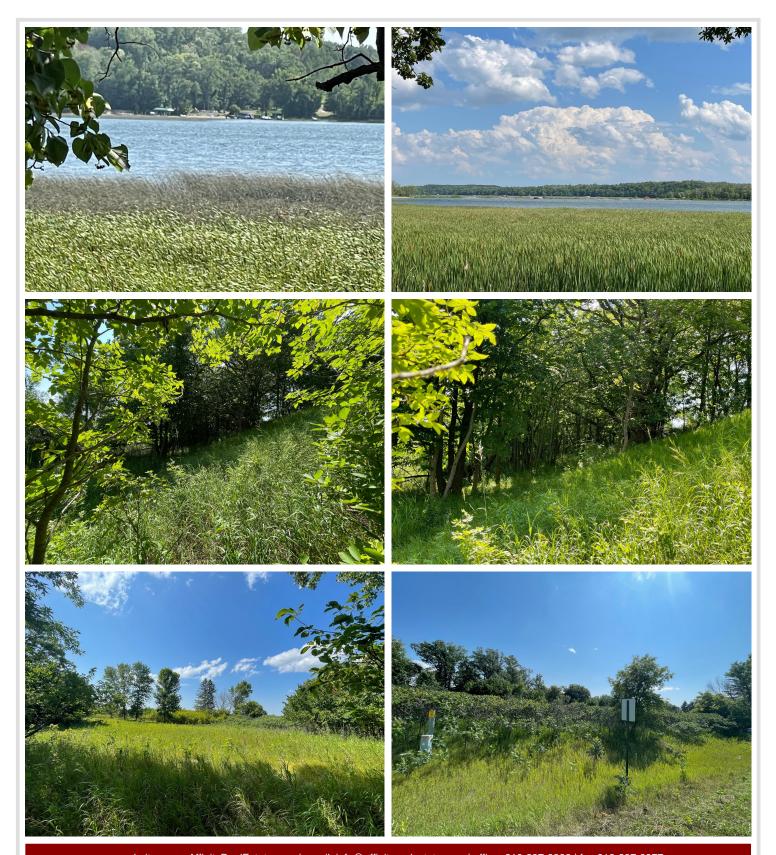

## **Description:**

Seller is motivated - Bring an offer! 150' of lakeshore on Middle Leaf Lake. Lots like this don't come on the market often, and this 1.6 acres offers great options to build on both sides of Leaf River Rd. Nice level buildable area with a south-facing slope to the lake.