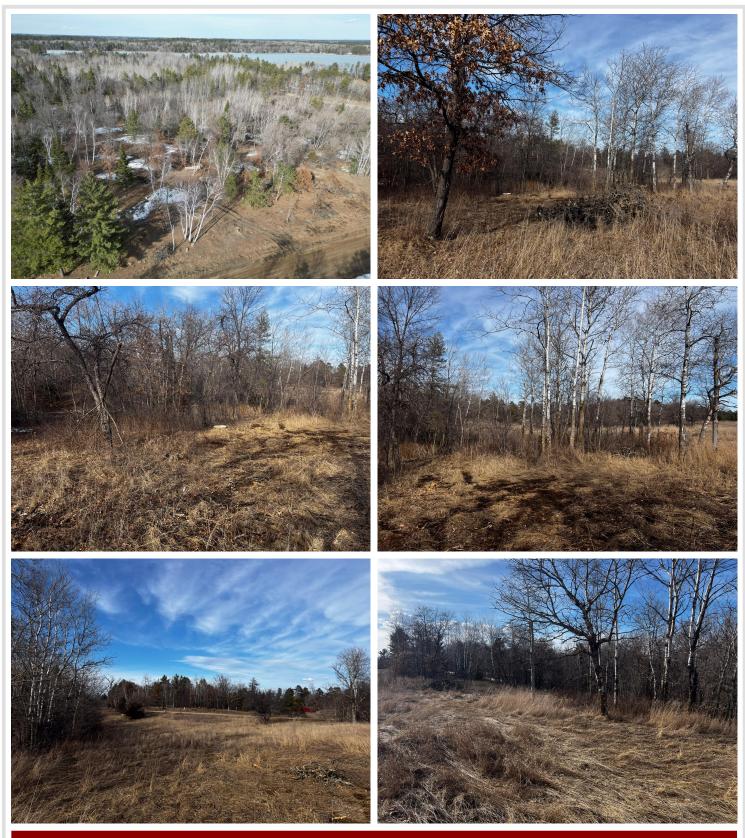

## **Description:**

Stunning wooded lot in desirable Park Rapids, MN, just a stone's throw from the tranquil Portage Lake and only minutes away from the vibrant downtown area. This is the perfect location to build your dream home and enjoy the serene natural surroundings while still being close to all the amenities you need!

# Additional Details:

| 2.6             |
|-----------------|
| 254x241x477x351 |
| 309             |
| \$130           |
| \$130           |
| 2024            |
|                 |