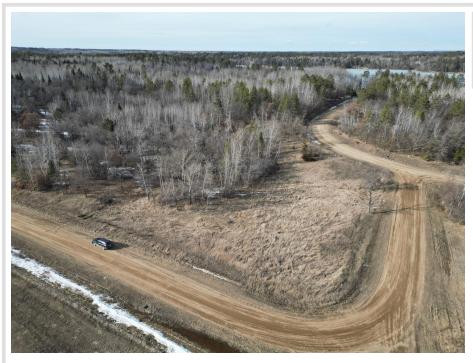

## **Description:**

Stunning wooded lot in desirable Park Rapids, MN, just a stone's throw from the tranquil Portage Lake and only minutes away from the vibrant downtown area. This is the perfect location to build your dream home and enjoy the serene natural surroundings while still being close to all the amenities you need!

# Additional Details:

| 2.6             |
|-----------------|
| 254x241x477x351 |
| 309             |
| \$130           |
| \$130           |
| 2024            |
|                 |