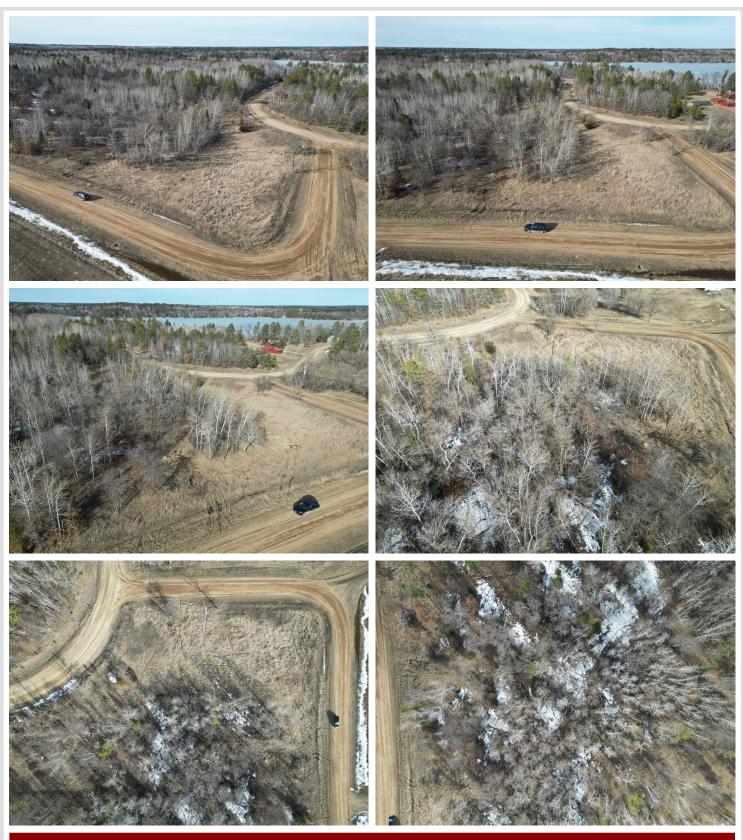

## **Description:**

Stunning wooded lot in desirable Park Rapids, MN, just a stone's throw from the tranquil Portage Lake and only minutes away from the vibrant downtown area. This is the perfect location to build your dream home and enjoy the serene natural surroundings while still being close to all the amenities you need!

# Additional Details:

| 2.6             |
|-----------------|
| 254x241x477x351 |
| 309             |
| \$130           |
| \$130           |
| 2024            |
|                 |