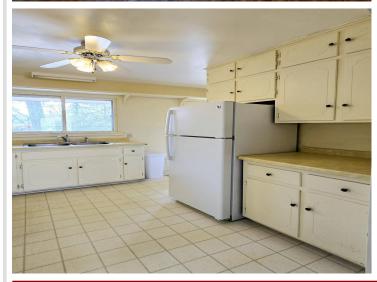

## **Description:**

This 3 bedroom mid-century home, in a great location just 1 1/2 blocks from Lake Bemidji, is ready for new owners! Major updates have been completed; windows have been replaced over the years (including the gorgeous picture window), new roof in 2021, updated furnace, water heater and plumbing. Hardwood floors, attached garage, beautiful perennial gardens, completely fenced backyard, garden shed and a backyard studio with electricity that can be used seasonally as entertaining space are all included with this property. Cameron Park on Lake Bemidji is just down the block and has a swimming beach, bathhouse, boat launch, playground and picnic pavilion. You could make a visit to the lake every day ~ set up your showing today!