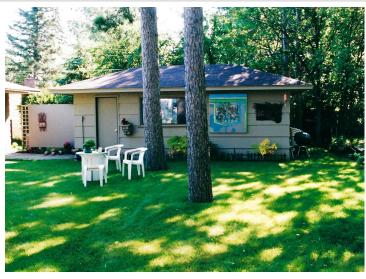

## **Description:**

This 3 bedroom mid-century home, in a great location just 1 1/2 blocks from Lake Bemidji, is ready for new owners! Major updates have been completed; windows have been replaced over the years (including the gorgeous picture window), new roof in 2021, updated furnace, water heater and plumbing. Hardwood floors, attached garage, beautiful perennial gardens, completely fenced backyard, garden shed and a backyard studio with electricity that can be used seasonally as entertaining space are all included with this property. Cameron Park on Lake Bemidji is just down the block and has a swimming beach, bathhouse, boat launch, playground and picnic pavilion. You could make a visit to the lake every day ~ set up your showing today!