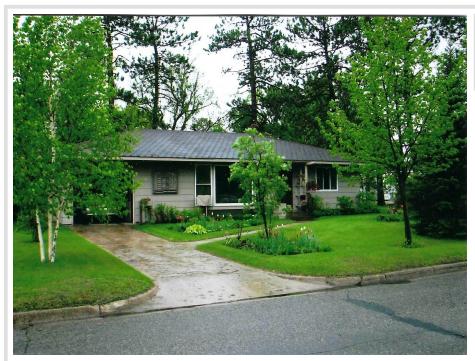

## **Description:**

This 3 bedroom mid-century home, in a great location just 1 1/2 blocks from Lake Bemidji, is ready for new owners! Major updates have been completed; windows have been replaced over the years (including the gorgeous picture window), new roof in 2021, updated furnace, water heater and plumbing. Hardwood floors, attached garage, beautiful perennial gardens, completely fenced backyard, garden shed and a backyard studio with electricity that can be used seasonally as entertaining space are all included with this property. Cameron Park on Lake Bemidji is just down the block and has a swimming beach, bathhouse, boat launch, playground and picnic pavilion. You could make a visit to the lake every day ~ set up your showing today!

## **Additional Details:**

 Year Built
 1954

 Lot Acres
 0.16

 Lot Dimensions
 63x110

 Garage Stalls
 2

 School District
 31

 Taxes
 \$2,512

 Taxes with Assessments
 \$2,764