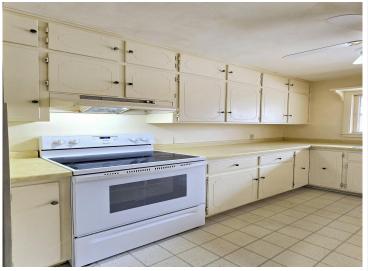

## **Description:**

This 3 bedroom mid-century home, in a great location just 1 1/2 blocks from Lake Bemidji, is ready for new owners! Major updates have been completed; windows have been replaced over the years (including the gorgeous picture window), new roof in 2021, updated furnace, water heater and plumbing. Hardwood floors, attached garage, beautiful perennial gardens, completely fenced backyard, garden shed and a backyard studio with electricity that can be used seasonally as entertaining space are all included with this property. Cameron Park on Lake Bemidji is just down the block and has a swimming beach, bathhouse, boat launch, playground and picnic pavilion. You could make a visit to the lake every day ~ set up your showing today!