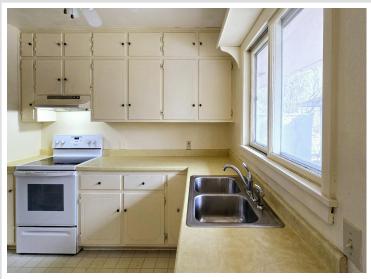

## **Description:**

This 3 bedroom mid-century home, in a great location just 1 1/2 blocks from Lake Bemidji, is ready for new owners! Major updates have been completed; windows have been replaced over the years (including the gorgeous picture window), new roof in 2021, updated furnace, water heater and plumbing. Hardwood floors, attached garage, beautiful perennial gardens, completely fenced backyard, garden shed and a backyard studio with electricity that can be used seasonally as entertaining space are all included with this property. Cameron Park on Lake Bemidji is just down the block and has a swimming beach, bathhouse, boat launch, playground and picnic pavilion. You could make a visit to the lake every day ~ set up your showing today!