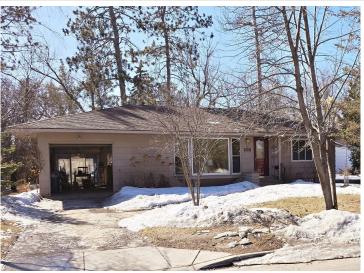

## **Description:**

This 3 bedroom mid-century home, in a great location just 1 1/2 blocks from Lake Bemidji, is ready for new owners! Major updates have been completed; windows have been replaced over the years (including the gorgeous picture window), new roof in 2021, updated furnace, water heater and plumbing. Hardwood floors, attached garage, beautiful perennial gardens, completely fenced backyard, garden shed and a backyard studio with electricity that can be used seasonally as entertaining space are all included with this property. Cameron Park on Lake Bemidji is just down the block and has a swimming beach, bathhouse, boat launch, playground and picnic pavilion. You could make a visit to the lake every day ~ set up your showing today!

## **Additional Details:**

 Year Built
 1954

 Lot Acres
 0.16

 Lot Dimensions
 63x110

 Garage Stalls
 2

 School District
 31

 Taxes
 \$2,512

 Taxes with Assessments
 \$2,764