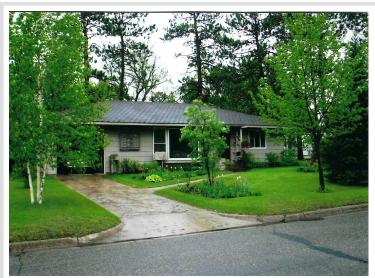

## **Description:**

This 3 bedroom mid-century home, in a great location just 1 1/2 blocks from Lake Bemidji, is ready for new owners! Major updates have been completed; windows have been replaced over the years (including the gorgeous picture window), new roof in 2021, updated furnace, water heater and plumbing. Hardwood floors, attached garage, beautiful perennial gardens, completely fenced backyard, garden shed and a backyard studio with electricity that can be used seasonally as entertaining space are all included with this property. Cameron Park on Lake Bemidji is just down the block and has a swimming beach, bathhouse, boat launch, playground and picnic pavilion. You could make a visit to the lake every day ~ set up your showing today!

## **Additional Details:**

 Year Built
 1954

 Lot Acres
 0.16

 Lot Dimensions
 63x110

 Garage Stalls
 2

 School District
 31

 Taxes
 \$2,512

 Taxes with Assessments
 \$2,764