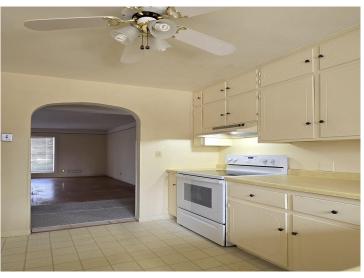

## **Description:**

This 3 bedroom mid-century home, in a great location just 1 1/2 blocks from Lake Bemidji, is ready for new owners! Major updates have been completed; windows have been replaced over the years (including the gorgeous picture window), new roof in 2021, updated furnace, water heater and plumbing. Hardwood floors, attached garage, beautiful perennial gardens, completely fenced backyard, garden shed and a backyard studio with electricity that can be used seasonally as entertaining space are all included with this property. Cameron Park on Lake Bemidji is just down the block and has a swimming beach, bathhouse, boat launch, playground and picnic pavilion. You could make a visit to the lake every day ~ set up your showing today!