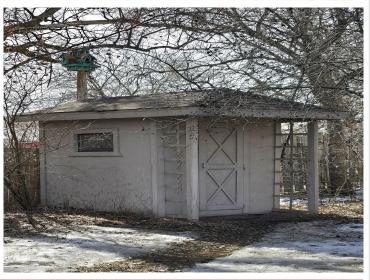

## **Description:**

This 3 bedroom mid-century home, in a great location just 1 1/2 blocks from Lake Bemidji, is ready for new owners! Major updates have been completed; windows have been replaced over the years (including the gorgeous picture window), new roof in 2021, updated furnace, water heater and plumbing. Hardwood floors, attached garage, beautiful perennial gardens, completely fenced backyard, garden shed and a backyard studio with electricity that can be used seasonally as entertaining space are all included with this property. Cameron Park on Lake Bemidji is just down the block and has a swimming beach, bathhouse, boat launch, playground and picnic pavilion. You could make a visit to the lake every day ~ set up your showing today!