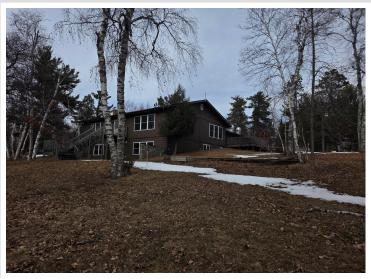

#### **Description:**

Unique Opportunity on the Cass Lake Chain! Formerly part of a scenic camp, choose from these 8 separate lots. Each unique lot offers the opportunity to own a piece of paradise along the peaceful, sandy shores of Lake Andrusia. Enjoy easy access to multiple lakes for fishing, boating, and stunning lake views, all within a private, serene setting. Each generously sized lot provides ample space for your dream home or cabin, with proximity to Cass Lake for local amenities, and Bemidji for larger city conveniences. Don't miss out on this rare chance to secure your spot in one of northern Minnesota's most desirable locations! Opportunities like this don't come around often, so act fast before these exclusive lots are gone!

### **Additional Details:**

Year Built 1979 Lot Acres 2.32 Lot Dimensions 150 x 681

School District

Taxes (unreported) Taxes with Assessments (unreported) Tax Year 2025