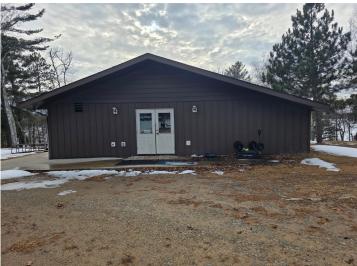

#### **Description:**

Unique Opportunity on the Cass Lake Chain! Formerly part of a scenic camp, choose from these 8 separate lots. Each unique lot offers the opportunity to own a piece of paradise along the peaceful, sandy shores of Lake Andrusia. Enjoy easy access to multiple lakes for fishing, boating, and stunning lake views, all within a private, serene setting. Each generously sized lot provides ample space for your dream home or cabin, with proximity to Cass Lake for local amenities, and Bemidji for larger city conveniences. Don't miss out on this rare chance to secure your spot in one of northern Minnesota's most desirable locations! Opportunities like this don't come around often, so act fast before these exclusive lots are gone!

### **Additional Details:**

Year Built 1979 Lot Acres 2.32 Lot Dimensions 150 x 681

School District

Taxes (unreported) Taxes with Assessments (unreported) Tax Year 2025