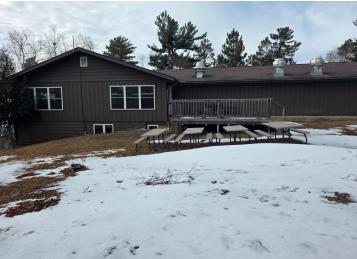

#### **Description:**

Unique Opportunity on the Cass Lake Chain! Formerly part of a scenic camp, choose from these 8 separate lots. Each unique lot offers the opportunity to own a piece of paradise along the peaceful, sandy shores of Lake Andrusia. Enjoy easy access to multiple lakes for fishing, boating, and stunning lake views, all within a private, serene setting. Each generously sized lot provides ample space for your dream home or cabin, with proximity to Cass Lake for local amenities, and Bemidji for larger city conveniences. Don't miss out on this rare chance to secure your spot in one of northern Minnesota's most desirable locations! Opportunities like this don't come around often, so act fast before these exclusive lots are gone!

### **Additional Details:**

Year Built 1979 Lot Acres 2.32 Lot Dimensions 150 x 681

School District

Taxes (unreported) Taxes with Assessments (unreported) Tax Year 2025