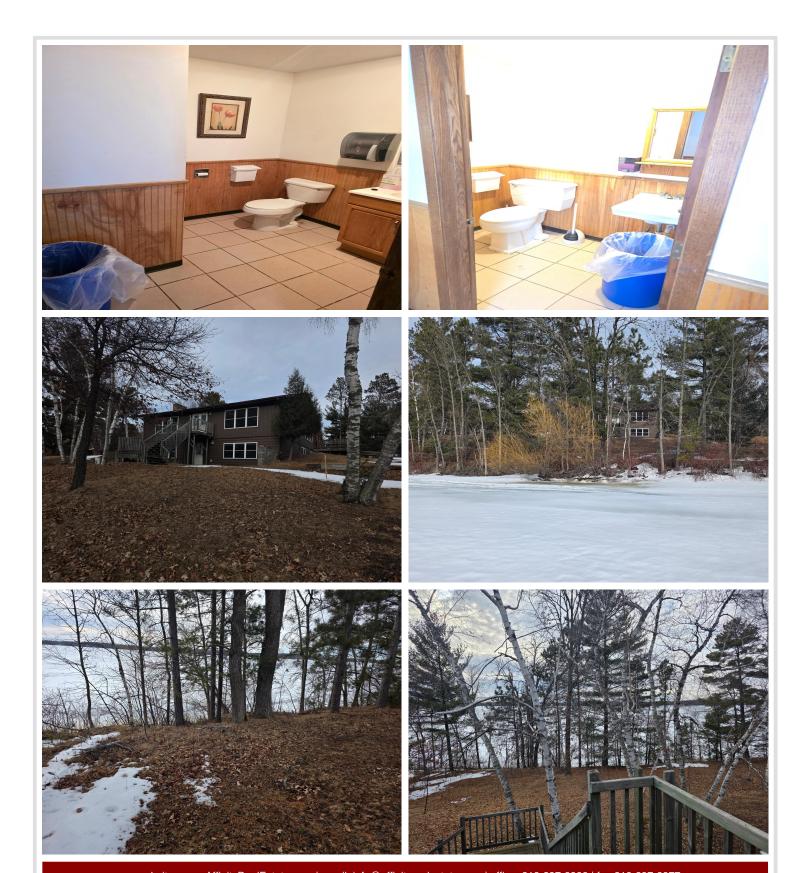

#### **Description:**

Unique Opportunity on the Cass Lake Chain! Formerly part of a scenic camp, choose from these 8 separate lots. Each unique lot offers the opportunity to own a piece of paradise along the peaceful, sandy shores of Lake Andrusia. Enjoy easy access to multiple lakes for fishing, boating, and stunning lake views, all within a private, serene setting. Each generously sized lot provides ample space for your dream home or cabin, with proximity to Cass Lake for local amenities, and Bemidji for larger city conveniences. Don't miss out on this rare chance to secure your spot in one of northern Minnesota's most desirable locations! Opportunities like this don't come around often, so act fast before these exclusive lots are gone!

### **Additional Details:**

Year Built 1979 Lot Acres 2.32 Lot Dimensions 150 x 681

School District

Taxes (unreported) Taxes with Assessments (unreported) Tax Year 2025