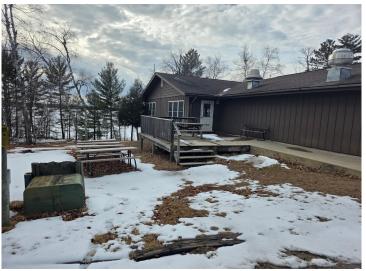

#### **Description:**

Unique Opportunity on the Cass Lake Chain! Formerly part of a scenic camp, choose from these 8 separate lots. Each unique lot offers the opportunity to own a piece of paradise along the peaceful, sandy shores of Lake Andrusia. Enjoy easy access to multiple lakes for fishing, boating, and stunning lake views, all within a private, serene setting. Each generously sized lot provides ample space for your dream home or cabin, with proximity to Cass Lake for local amenities, and Bemidji for larger city conveniences. Don't miss out on this rare chance to secure your spot in one of northern Minnesota's most desirable locations! Opportunities like this don't come around often, so act fast before these exclusive lots are gone!

### **Additional Details:**

Year Built 1979 Lot Acres 2.32 Lot Dimensions 150 x 681

School District

Taxes (unreported) Taxes with Assessments (unreported) Tax Year 2025