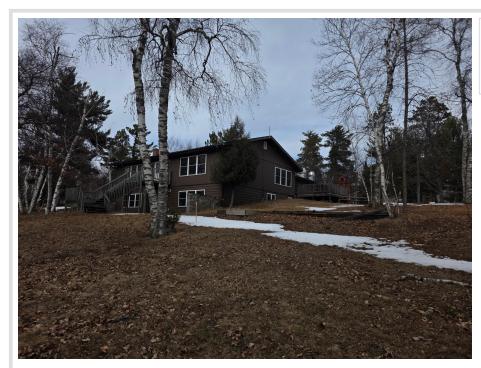

#### **Description:**

Unique Opportunity on the Cass Lake Chain! Formerly part of a scenic camp, choose from these 8 separate lots. Each unique lot offers the opportunity to own a piece of paradise along the peaceful, sandy shores of Lake Andrusia. Enjoy easy access to multiple lakes for fishing, boating, and stunning lake views, all within a private, serene setting. Each generously sized lot provides ample space for your dream home or cabin, with proximity to Cass Lake for local amenities, and Bemidji for larger city conveniences. Don't miss out on this rare chance to secure your spot in one of northern Minnesota's most desirable locations! Opportunities like this don't come around often, so act fast before these exclusive lots are gone!

### **Additional Details:**

Year Built 1979 Lot Acres 2.32 Lot Dimensions 150 x 681

School District

Taxes (unreported) Taxes with Assessments (unreported) Tax Year 2025