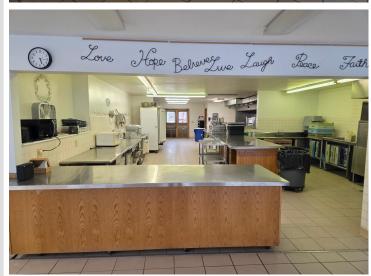

#### **Description:**

Unique Opportunity on the Cass Lake Chain! Formerly part of a scenic camp, choose from these 8 separate lots. Each unique lot offers the opportunity to own a piece of paradise along the peaceful, sandy shores of Lake Andrusia. Enjoy easy access to multiple lakes for fishing, boating, and stunning lake views, all within a private, serene setting. Each generously sized lot provides ample space for your dream home or cabin, with proximity to Cass Lake for local amenities, and Bemidji for larger city conveniences. Don't miss out on this rare chance to secure your spot in one of northern Minnesota's most desirable locations! Opportunities like this don't come around often, so act fast before these exclusive lots are gone!