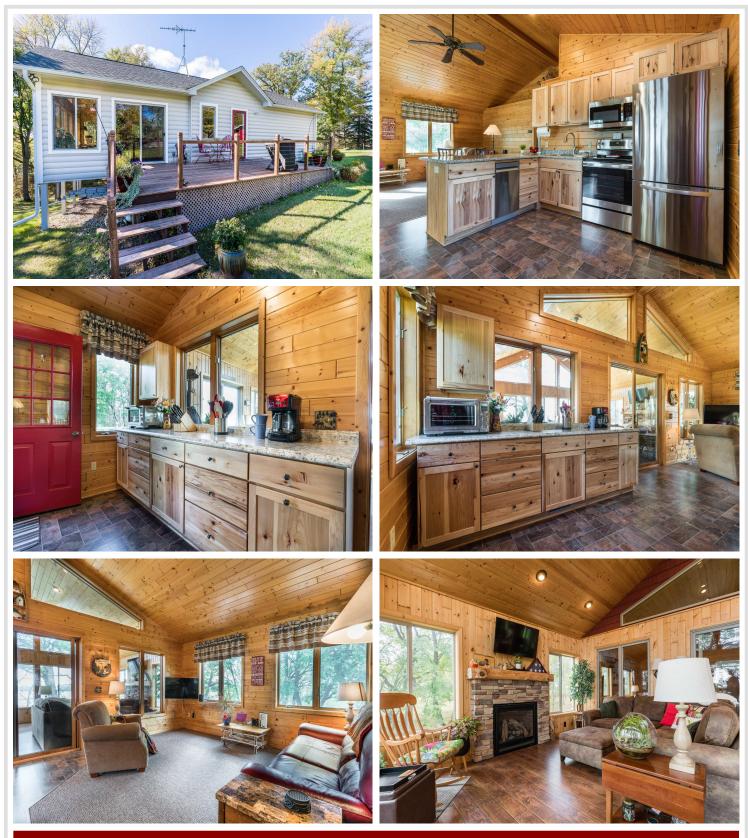

### **Description:**

Peaceful lake home on 2+ ACRES! Come check out the breath taking views from this turn key property boasting 304 feet of lakeshore privacy. The large yard has plenty of room for games and activities while the rare pull through driveway provides easy access in and out. This single owner lake home has been lovingly cared for and finished. Featuring 2 bedrooms and 2 bathrooms it also includes a bunk room and flex room in the basement. This property provides plenty of space for family and friends to spread out, blending the perfect amount of comfort and function. Relax outside and enjoy the peaceful sounds of nature down by the lake or on your nice sized deck. If outdoor weather is less than desirable, retreat to your spacious 4 season porch with plenty of room for indoor activities. Recent renovations include an updated kitchen, basement family room, and a 12' x 20' storage shed. Whether you're looking for a weekend getaway or year round living, this private oasis is the one for you!