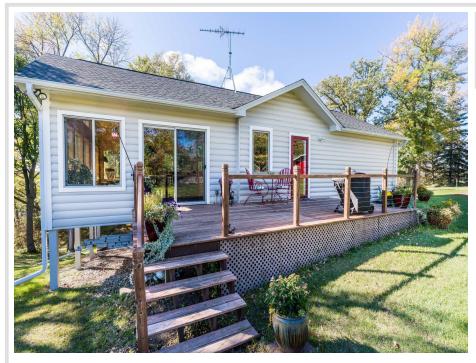

### **Description:**

Peaceful lake home on 2+ ACRES! Come check out the breath taking views from this turn key property boasting 304 feet of lakeshore privacy. The large yard has plenty of room for games and activities while the rare pull through driveway provides easy access in and out. This single owner lake home has been lovingly cared for and finished. Featuring 2 bedrooms and 2 bathrooms it also includes a bunk room and flex room in the basement. This property provides plenty of space for family and friends to spread out, blending the perfect amount of comfort and function. Relax outside and enjoy the peaceful sounds of nature down by the lake or on your nice sized deck. If outdoor weather is less than desirable, retreat to your spacious 4 season porch with plenty of room for indoor activities. Recent renovations include an updated kitchen, basement family room, and a 12' x 20' storage shed. Whether you're looking for a weekend getaway or year round living, this private oasis is the one for you!

## Additional Details:

| Year Built             | 1993    |
|------------------------|---------|
| Lot Acres              | 2.19    |
| Lot Dimensions         | 304x300 |
| School District        | 545     |
| Taxes                  | \$4,318 |
| Taxes with Assessments | \$4,318 |
| Tax Year               | 2024    |