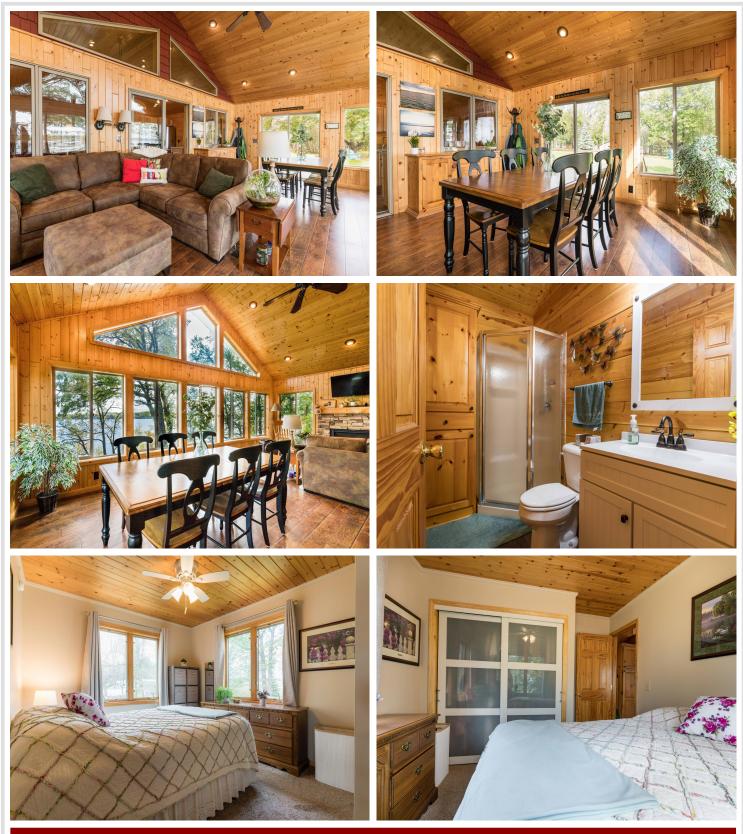

### **Description:**

Peaceful lake home on 2+ ACRES! Come check out the breath taking views from this turn key property boasting 304 feet of lakeshore privacy. The large yard has plenty of room for games and activities while the rare pull through driveway provides easy access in and out. This single owner lake home has been lovingly cared for and finished. Featuring 2 bedrooms and 2 bathrooms it also includes a bunk room and flex room in the basement. This property provides plenty of space for family and friends to spread out, blending the perfect amount of comfort and function. Relax outside and enjoy the peaceful sounds of nature down by the lake or on your nice sized deck. If outdoor weather is less than desirable, retreat to your spacious 4 season porch with plenty of room for indoor activities. Recent renovations include an updated kitchen, basement family room, and a 12' x 20' storage shed. Whether you're looking for a weekend getaway or year round living, this private oasis is the one for you!